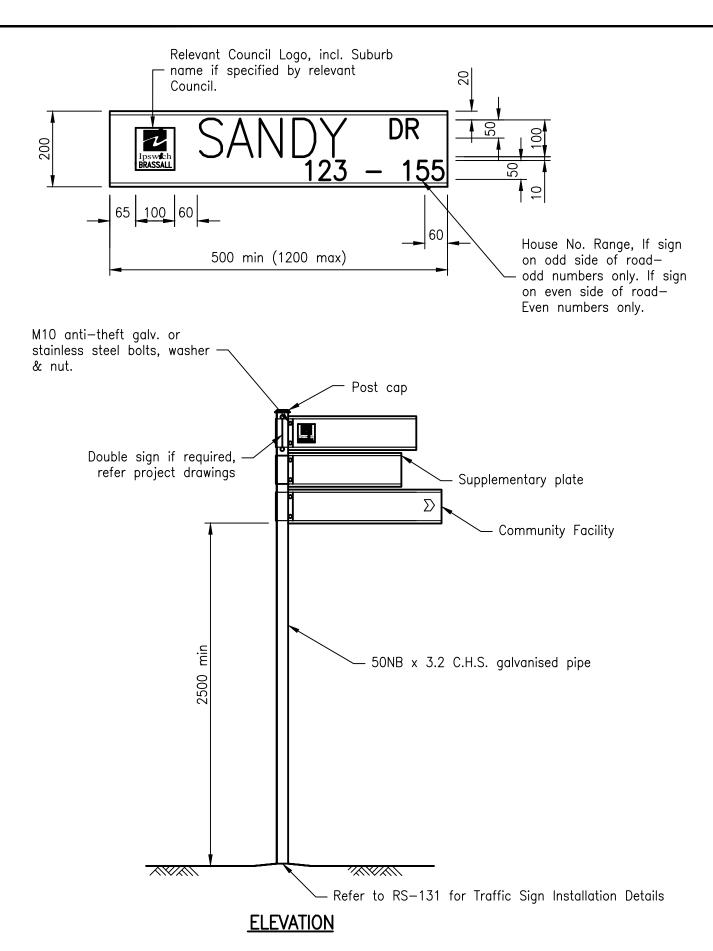

## NOTES:

- 1. Street names must be approved by relevant Council.
- 2. Name plates: 200 mm wide x 3 mm thick extruded aluminium or polypropylene section with top and bottom edge thickening.
- 3. Colour: The recommended colour for street name signs is a black legend on a Class 1 retro-reflective white background in accordance with AS 1742.5.
- 4. Bracket: Proprietary bracket to suit standard name plate (including 2 x M10 x 25mm anti-theft cadmium or stainless steel bolts nuts and washers). Locking nut to be utilised if specified by relevant Council.
- 5. Lettering & Numerals: Letters: 100 mm high, Series D, (narrower lettering is permissible in accordance with the MUTCD). Numerals: 50 mm high, Series D. All text to AS 1744.
- 6. Supplementary Plates to be in accordance with the MUTCD.
- 7. Community Facility Plates: A desirable maximum of two and an absolute maximum of three facilities to be signposted at any one location in accordance with the MUTCD.
- 8. All signs are to be approved by relevant Council prior to erection.
- 9. Refer to RS-131 for Traffic Sign Installation Detail.
- 10. All dimensions are in millimetres unless shown otherwise.