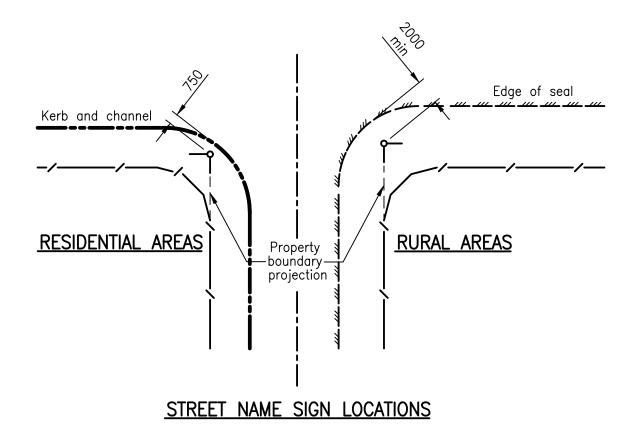

## NOTES:

- 1. Street names must be approved by relevant Council.
- 2. Name plates: 200 mm wide x 3 mm thick extruded aluminium or polypropylene section with top and bottom edge thickening.
- 3. Colour: The recommended colour for street name signs is a black legend on a Class 1 retro-reflective white background in accordance with AS 1742.5.
- 4. Bracket: Proprietary bracket to suit standard name plate (including 2 x M10 x 25mm anti-theft cadmium or stainless steel bolts nuts and washers). Locking nut to be utilised if specified by relevant Council.
- 5. Lettering & Numerals: Letters: 100 mm high, Series D, (narrower lettering is permissible in accordance with the MUTCD). Numerals: 50 mm high, Series D. All text to AS 1744.
- 6. Supplementary Plates to be in accordance with the MUTCD.
- 7. Community Facility Plates: A desirable maximum of two and an absolute maximum of three facilities to be signposted at any one location in accordance with the MUTCD.
- 8. All signs are to be approved by relevant Council prior to erection.
- 9. Refer to RS-131 for Traffic Sign Installation Detail.
- 10. All dimensions are in millimetres unless shown otherwise.