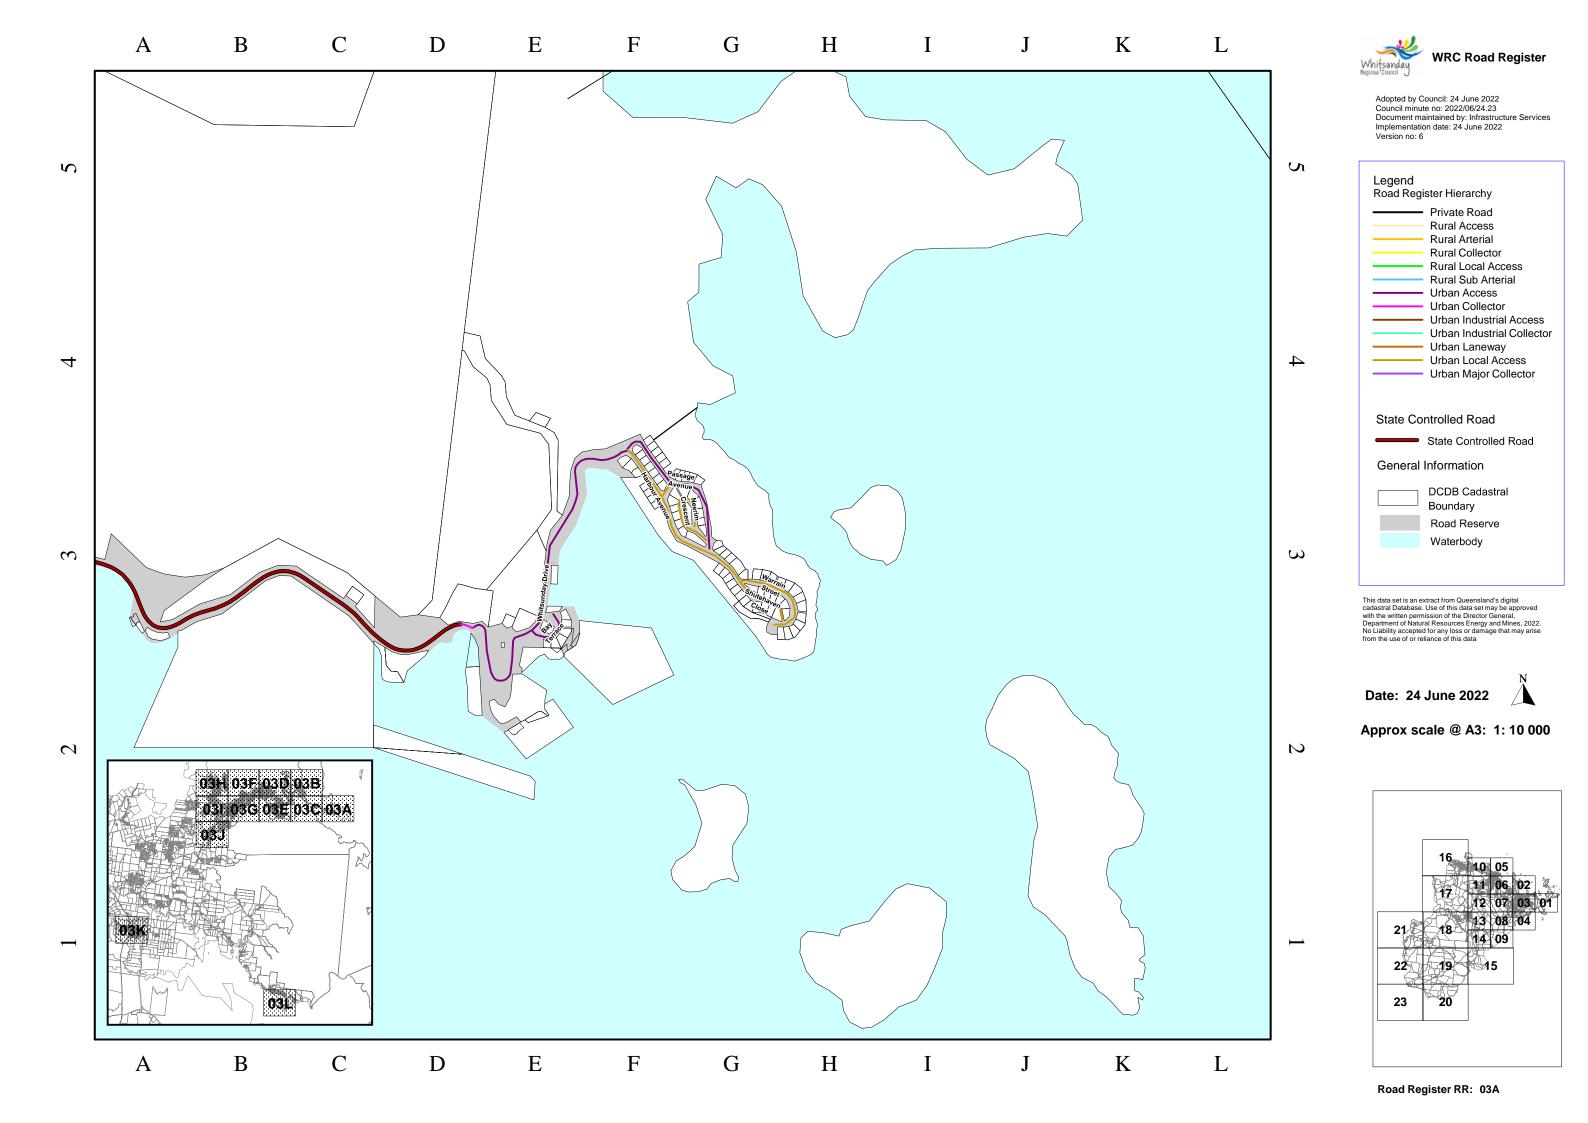

This data set is an extract from Queensland's digital cadastral Database. Use of this data set may be approved with the written permission of the Director General, Department of Natural Resources Energy and Mines, 2022. No Liability accepted for any loss or damage that may arise from the use of or reliance of this data