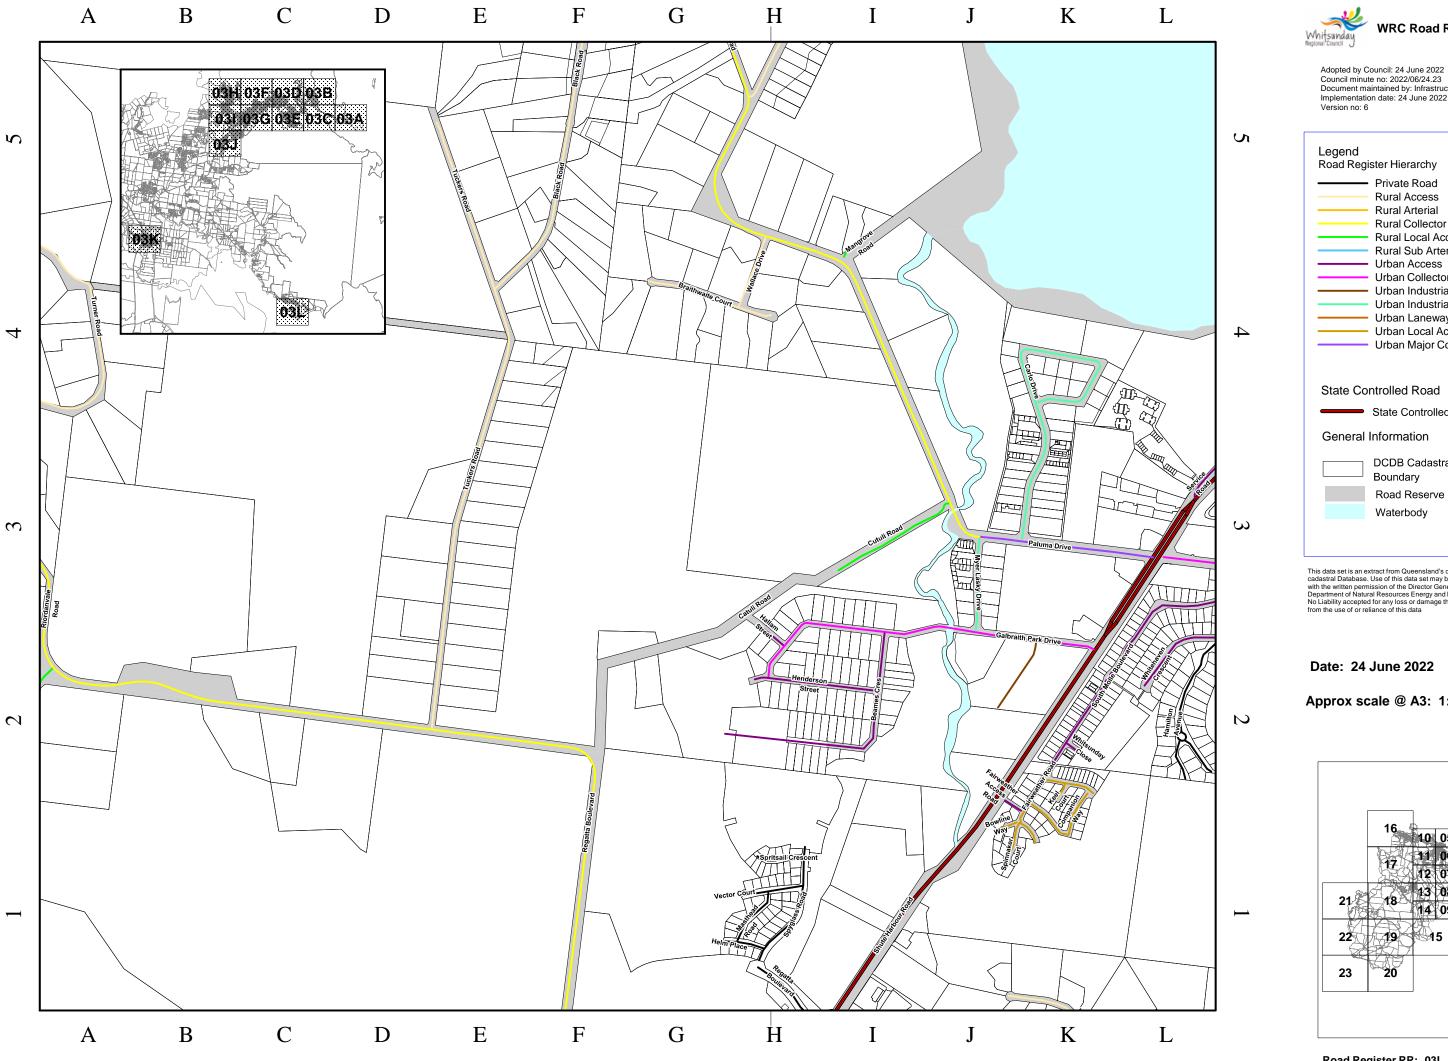

Date: 24 June 2022

Road Register RR: 03H

**WRC Road Register** 

Council minute no: 2022/06/24.23
Document maintained by: Infrastructure Services Implementation date: 24 June 2022 Version no: 6

This data set is an extract from Queensland's digital cadastral Database. Use of this data set may be approved with the written permission of the Director General, Department of Natural Resources Energy and Mines, 2022. No Liability accepted for any loss or damage that may arise from the use of or reliance of this data

Date: 24 June 2022

Approx scale @ A3: 1: 10 000

Road Register RR: 19A