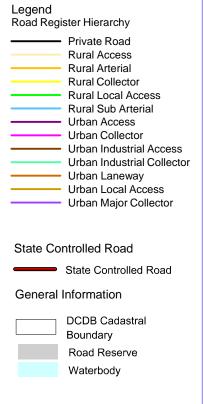

Date: 24 June 2022

Road Register RR: 06C

Adopted by Council: 24 June 2022 Council minute no: 2022/06/24.23
Document maintained by: Infrastructure Services Implementation date: 24 June 2022 Version no: 6