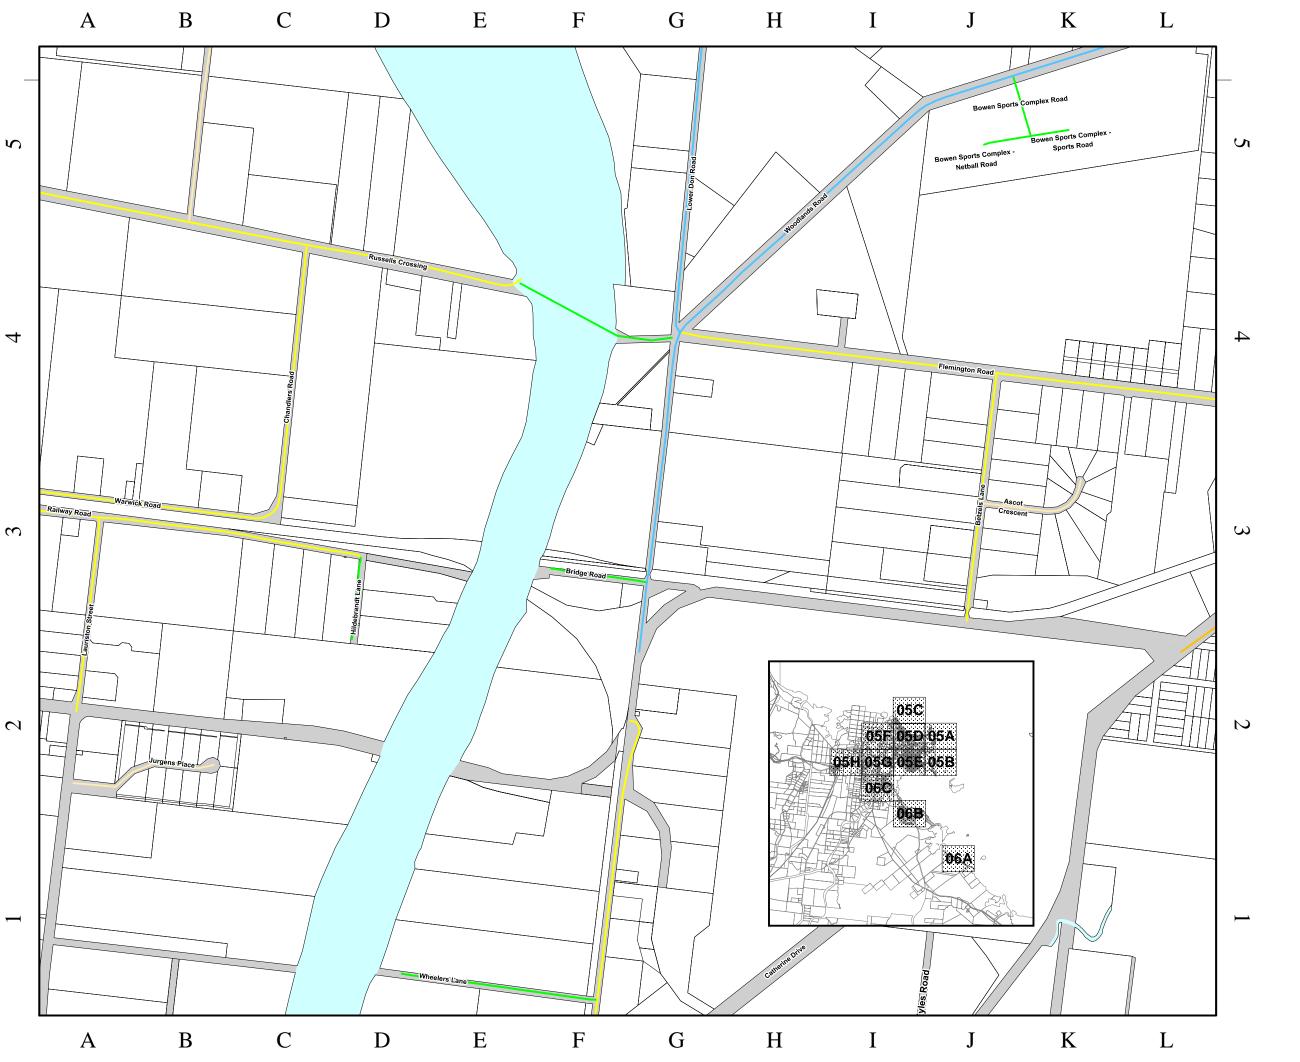

Road Register RR: 03K

Road Register RR: 03L

Road Register RR: 05B

**WRC Road Register** 

Adopted by Council: 24 June 2022 Council minute no: 2022/06/24.23
Document maintained by: Infrastructure Services Implementation date: 24 June 2022