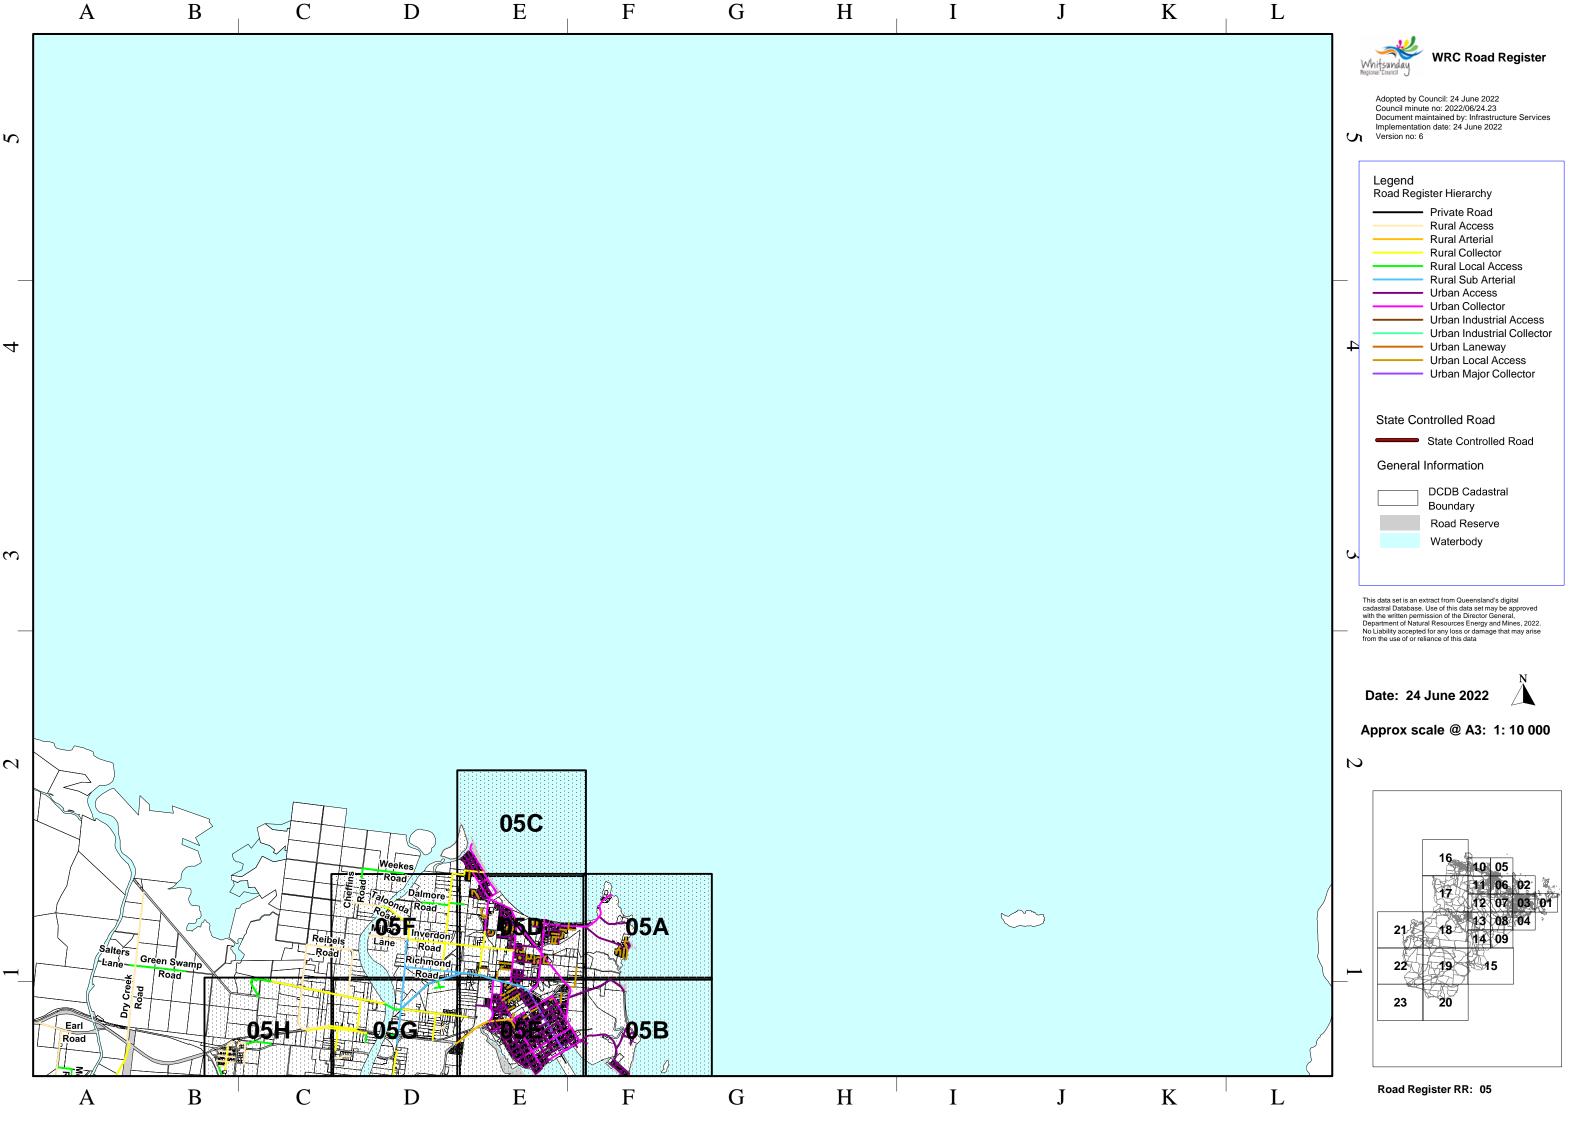

Date: 24 June 2022

Road Register RR: 05D

**WRC Road Register** 

This data set is an extract from Queensland's digital cadastral Database. Use of this data set may be approved with the written permission of the Director General, Department of Natural Resources Energy and Mines, 2022. No Liability accepted for any loss or damage that may arise from the use of or reliance of this data