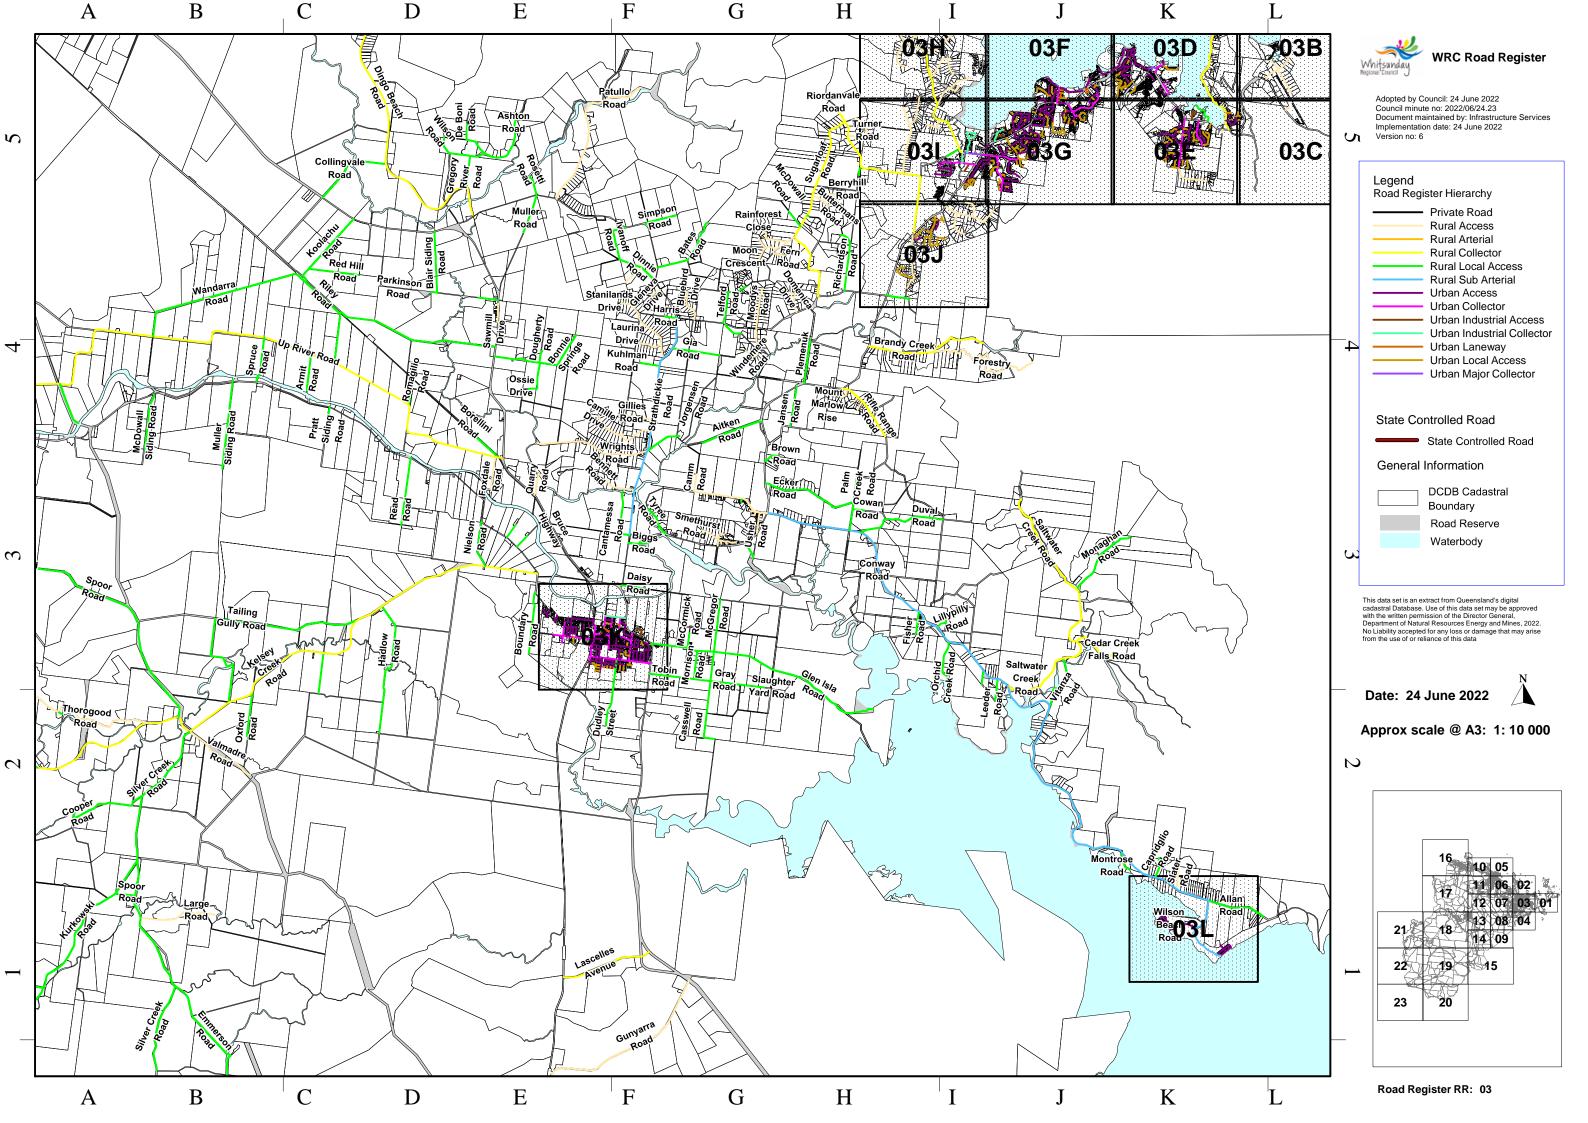

Road Register RR: 03K

Road Register RR: 03L

Road Register RR: 05B

**WRC Road Register** 

Adopted by Council: 24 June 2022 Council minute no: 2022/06/24.23
Document maintained by: Infrastructure Services Implementation date: 24 June 2022