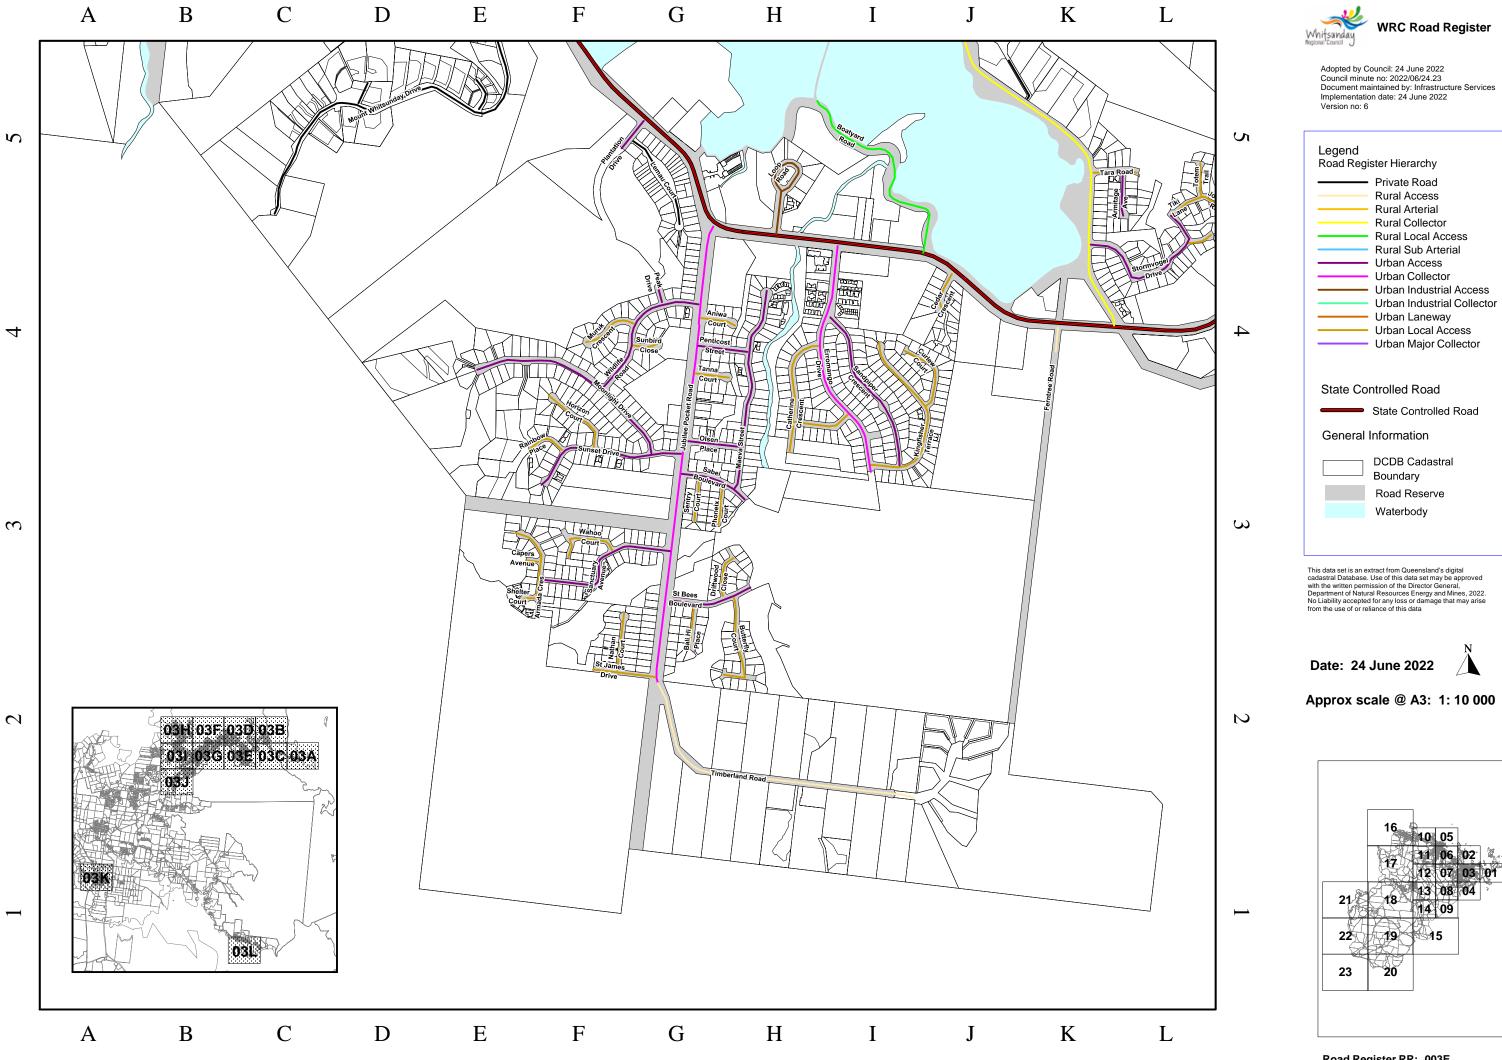

Date: 24 June 2022

Road Register RR: 03I

This data set is an extract from Queensland's digital cadastral Database. Use of this data set may be approved with the written permission of the Director General, Department of Natural Resources Energy and Mines, 2022. No Liability accepted for any loss or damage that may arise from the use of or reliance of this data