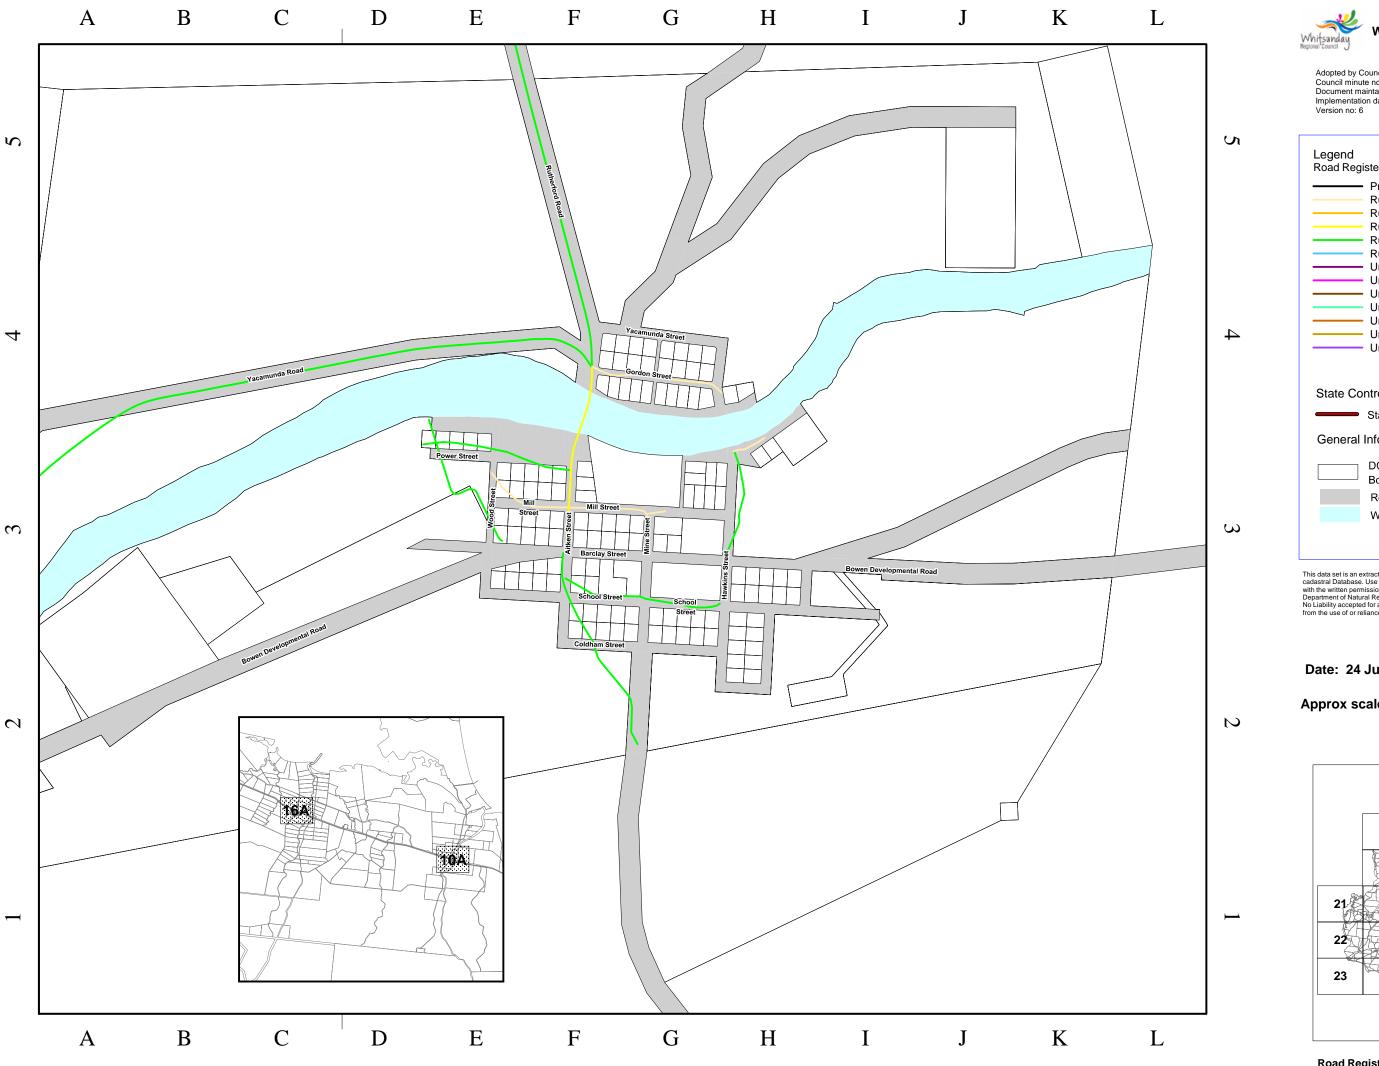

RR: 05G







This data set is an extract from Queensland's digital cadastral Database. Use of this data set may be approved with the written permission of the Director General, Department of Natural Resources Energy and Mines, 2022. No Liability accepted for any loss or damage that may arise from the use of or reliance of this data

Date: 24 June 2022





Road Register RR: 05H













This data set is an extract from Queensland's digital cadastral Database. Use of this data set may be approved with the written permission of the Director General, Department of Natural Resources Energy and Mines, 2022. No Liability accepted for any loss or damage that may arise from the use of or reliance of this data

Date: 24 June 2022





Road Register RR: 06C







































Adopted by Council: 24 June 2022 Council minute no: 2022/06/24.23
Document maintained by: Infrastructure Services Implementation date: 24 June 2022 Version no: 6



This data set is an extract from Queensland's digital cadastral Database. Use of this data set may be approved with the written permission of the Director General, Department of Natural Resources Energy and Mines, 2022. No Liability accepted for any loss or damage that may arise from the use of or reliance of this data

Date: 24 June 2022



Approx scale @ A3: 1: 10 000



Road Register RR: 19A