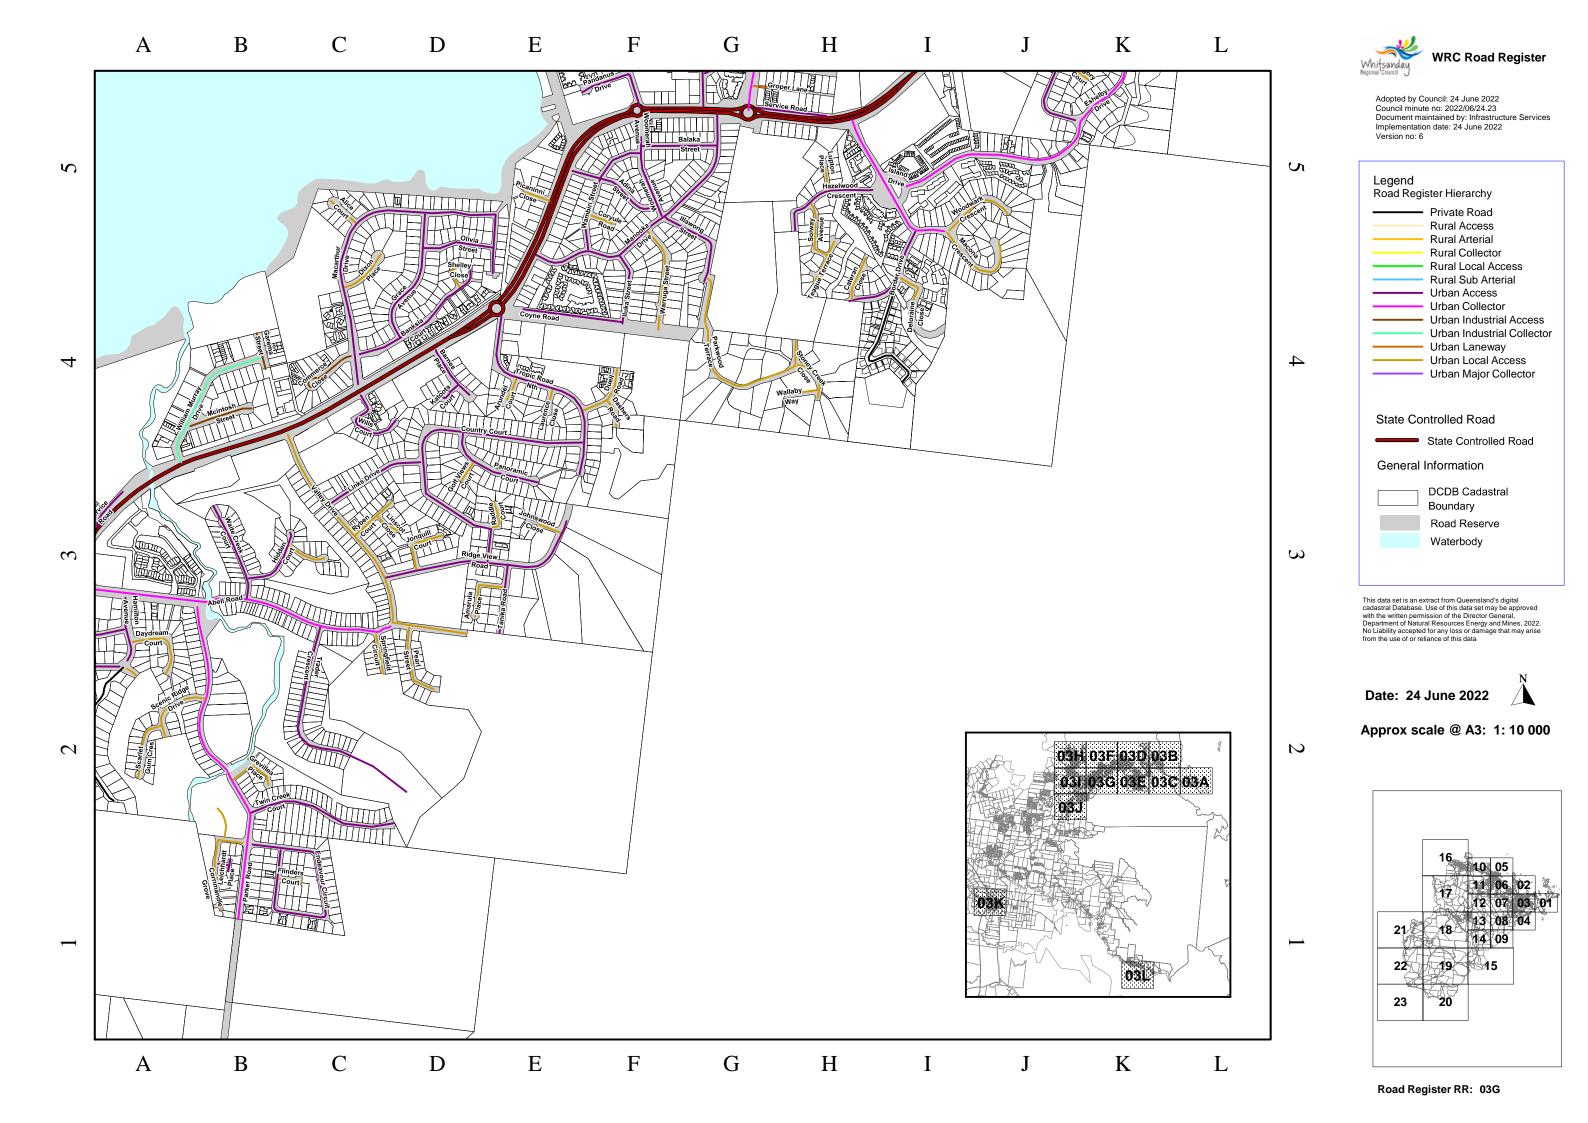

Date: 24 June 2022

Road Register RR: 03I

This data set is an extract from Queensland's digital cadastral Database. Use of this data set may be approved with the written permission of the Director General, Department of Natural Resources Energy and Mines, 2022. No Liability accepted for any loss or damage that may arise from the use of or reliance of this data