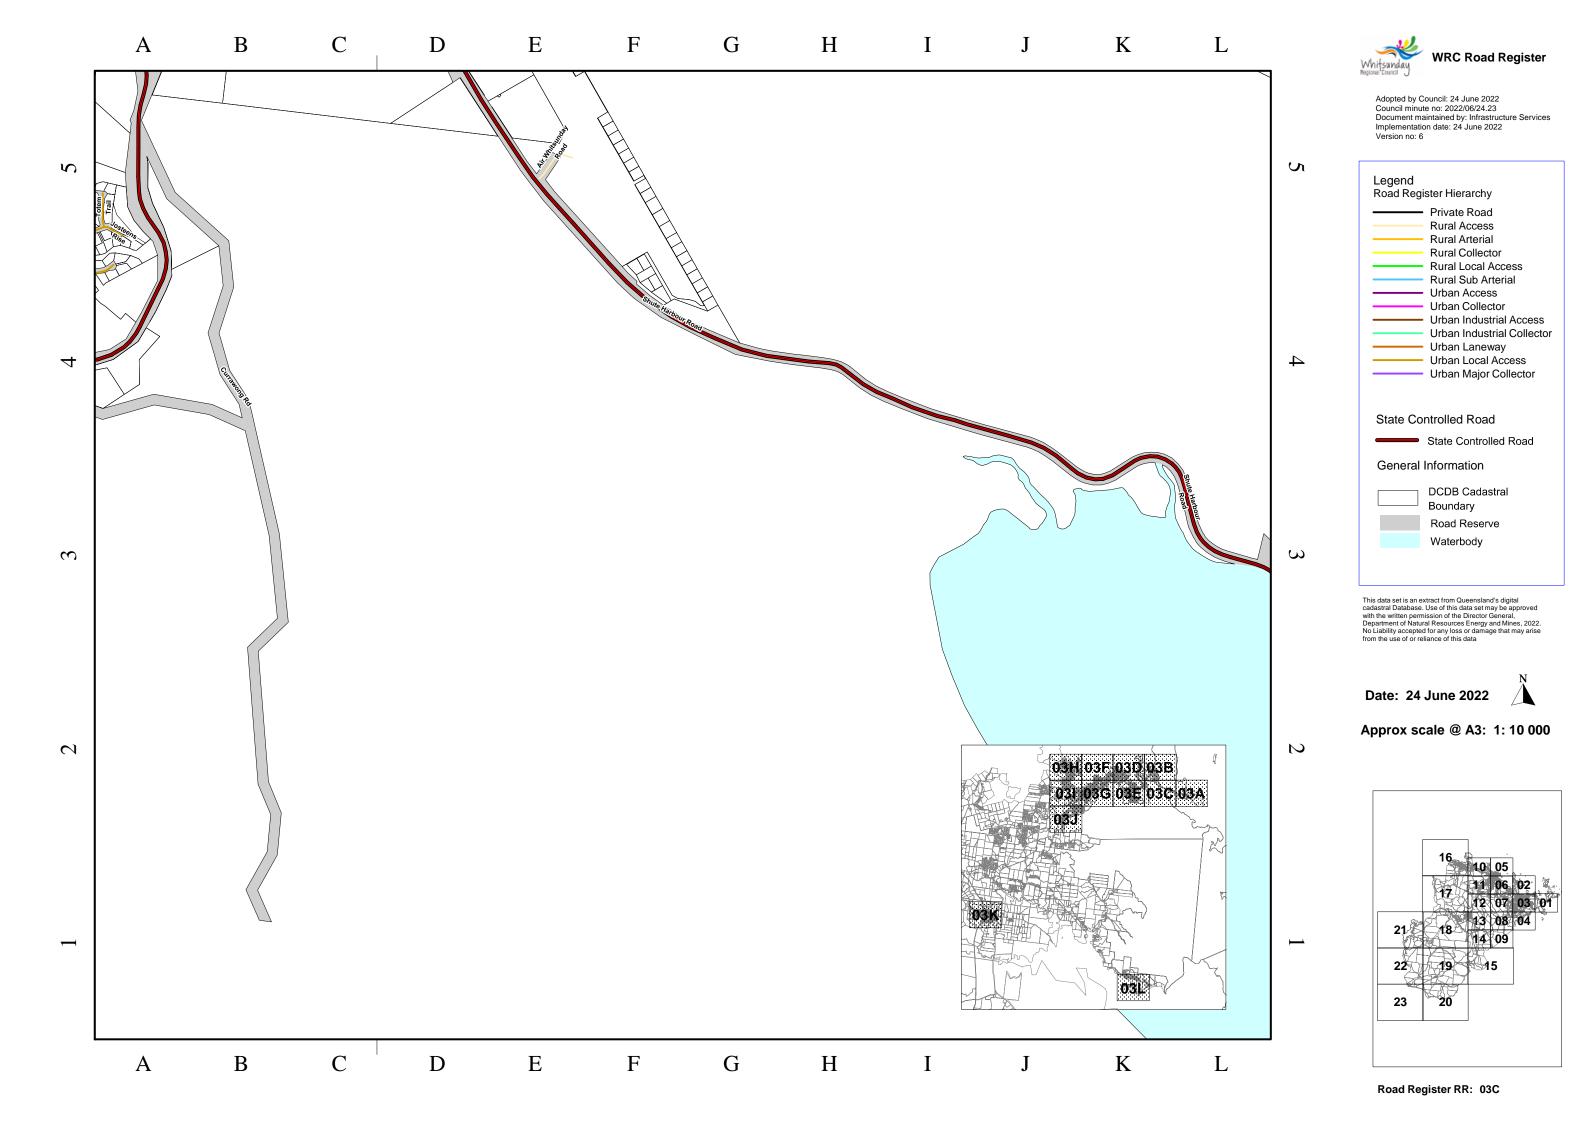

Date: 24 June 2022

Road Register RR: 06C

Adopted by Council: 24 June 2022 Council minute no: 2022/06/24.23
Document maintained by: Infrastructure Services Implementation date: 24 June 2022 Version no: 6