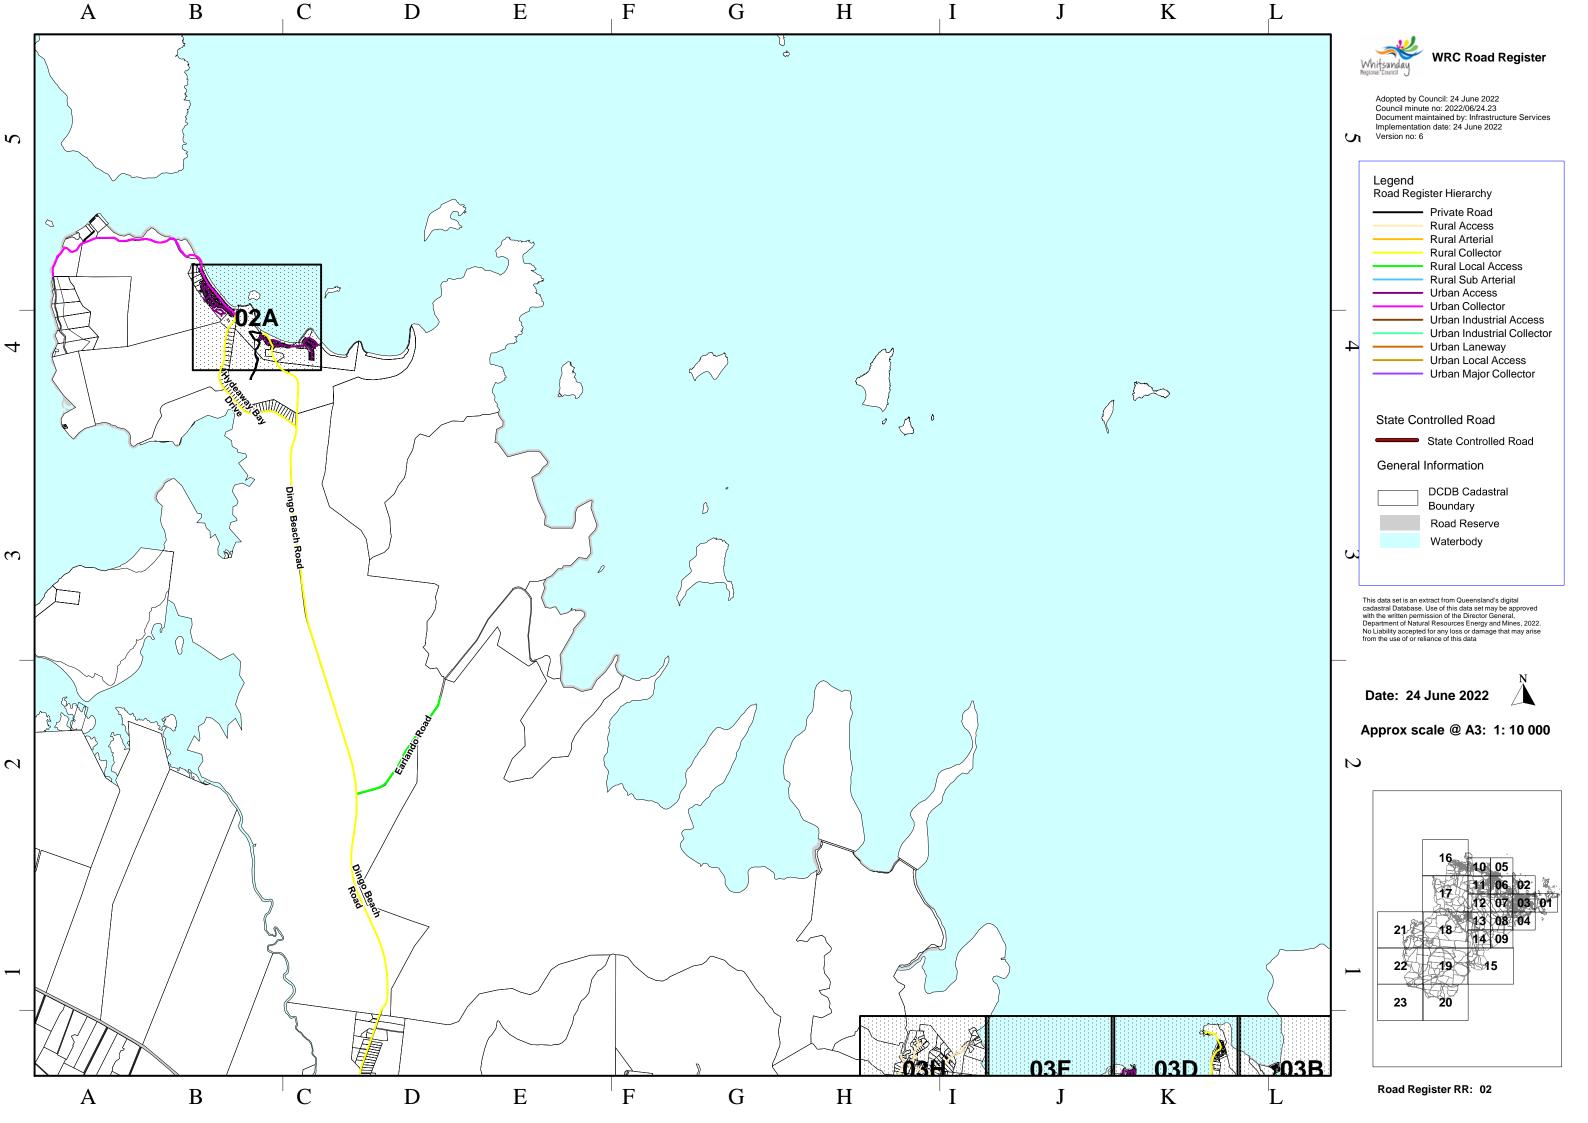

Date: 24 June 2022

Road Register RR: 02A

Road Register RR: 003E

Road Register RR: 03F

This data set is an extract from Queensland's digital cadastral Database. Use of this data set may be approved with the written permission of the Director General, Department of Natural Resources Energy and Mines, 2022. No Liability accepted for any loss or damage that may arise from the use of or reliance of this data