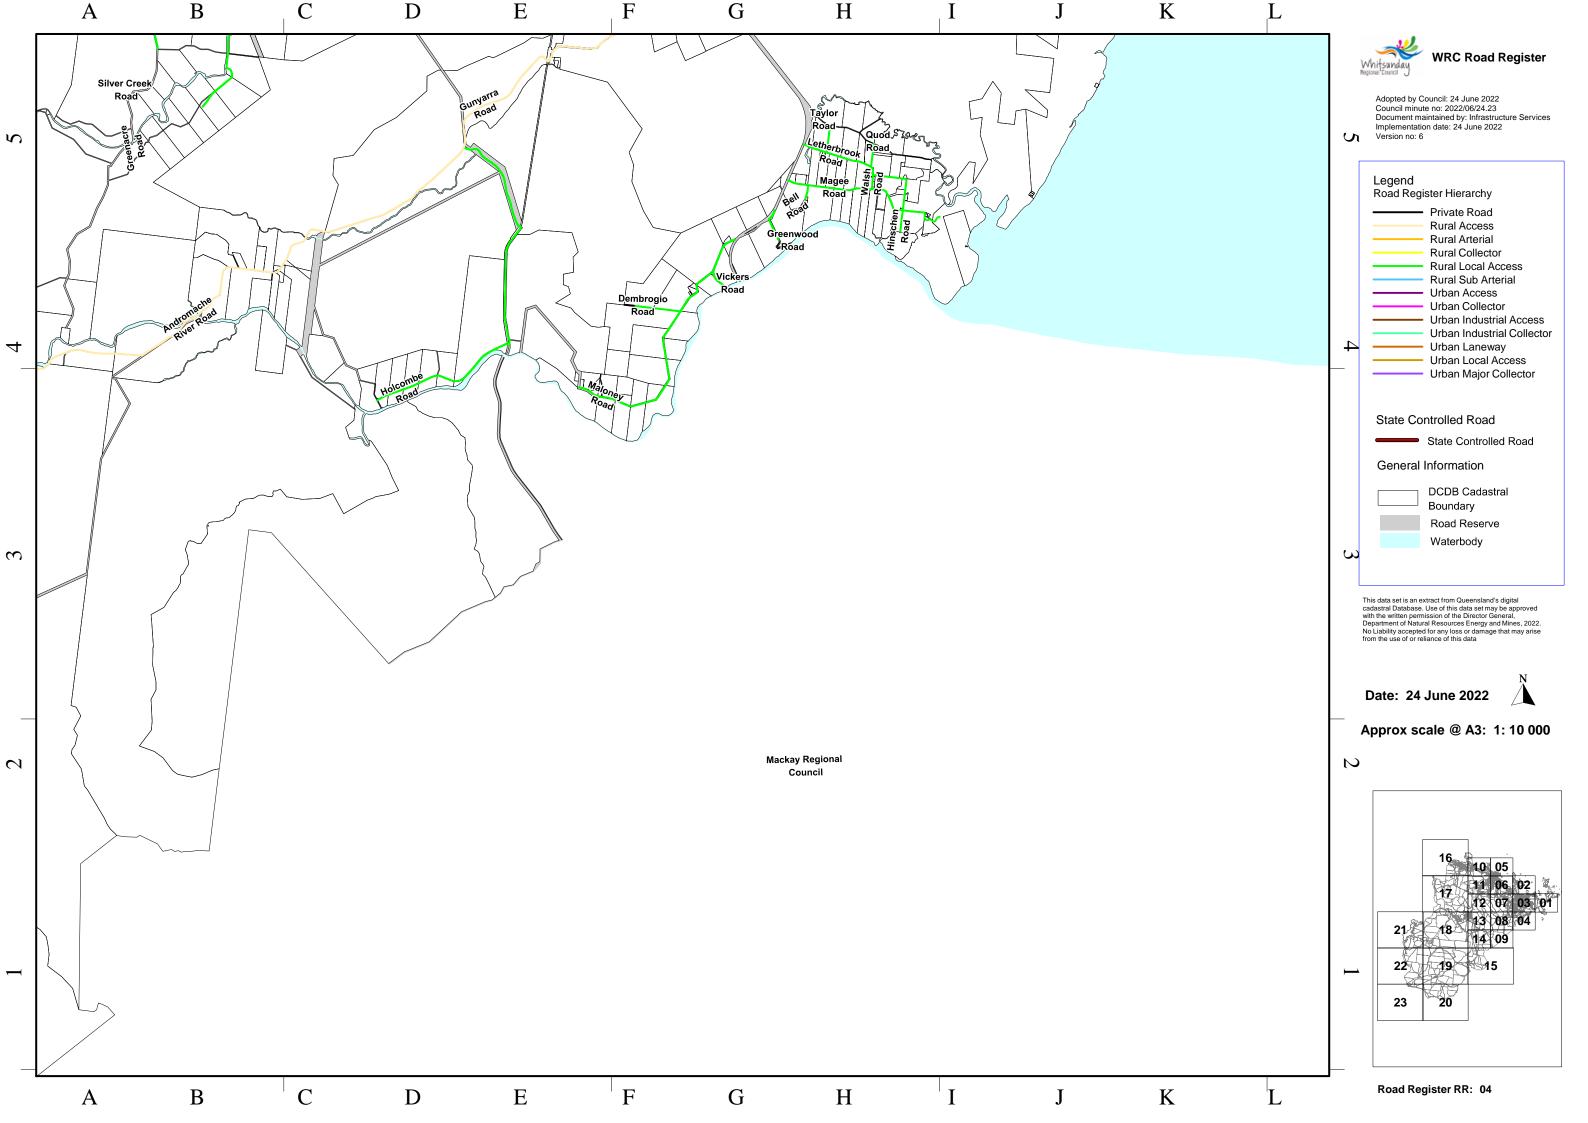

Road Register RR: 03K

Road Register RR: 03L

Road Register RR: 05B

**WRC Road Register** 

Adopted by Council: 24 June 2022 Council minute no: 2022/06/24.23
Document maintained by: Infrastructure Services Implementation date: 24 June 2022