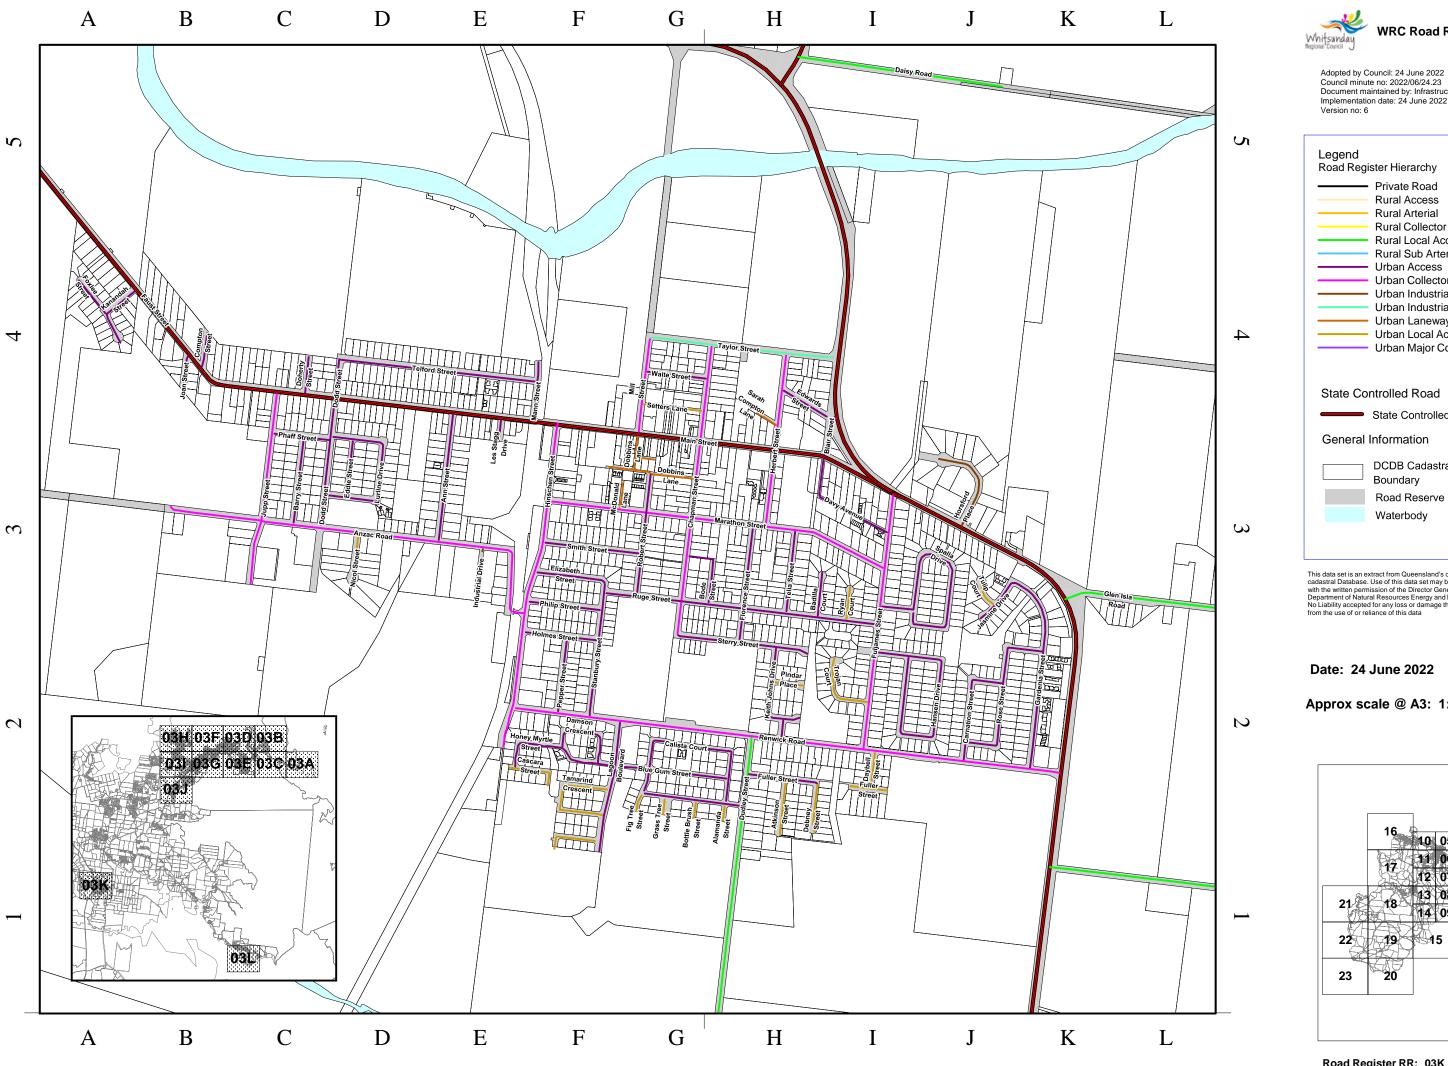

Road Register RR: 03K

Road Register RR: 03L

Road Register RR: 05B

**WRC Road Register** 

Adopted by Council: 24 June 2022 Council minute no: 2022/06/24.23
Document maintained by: Infrastructure Services Implementation date: 24 June 2022