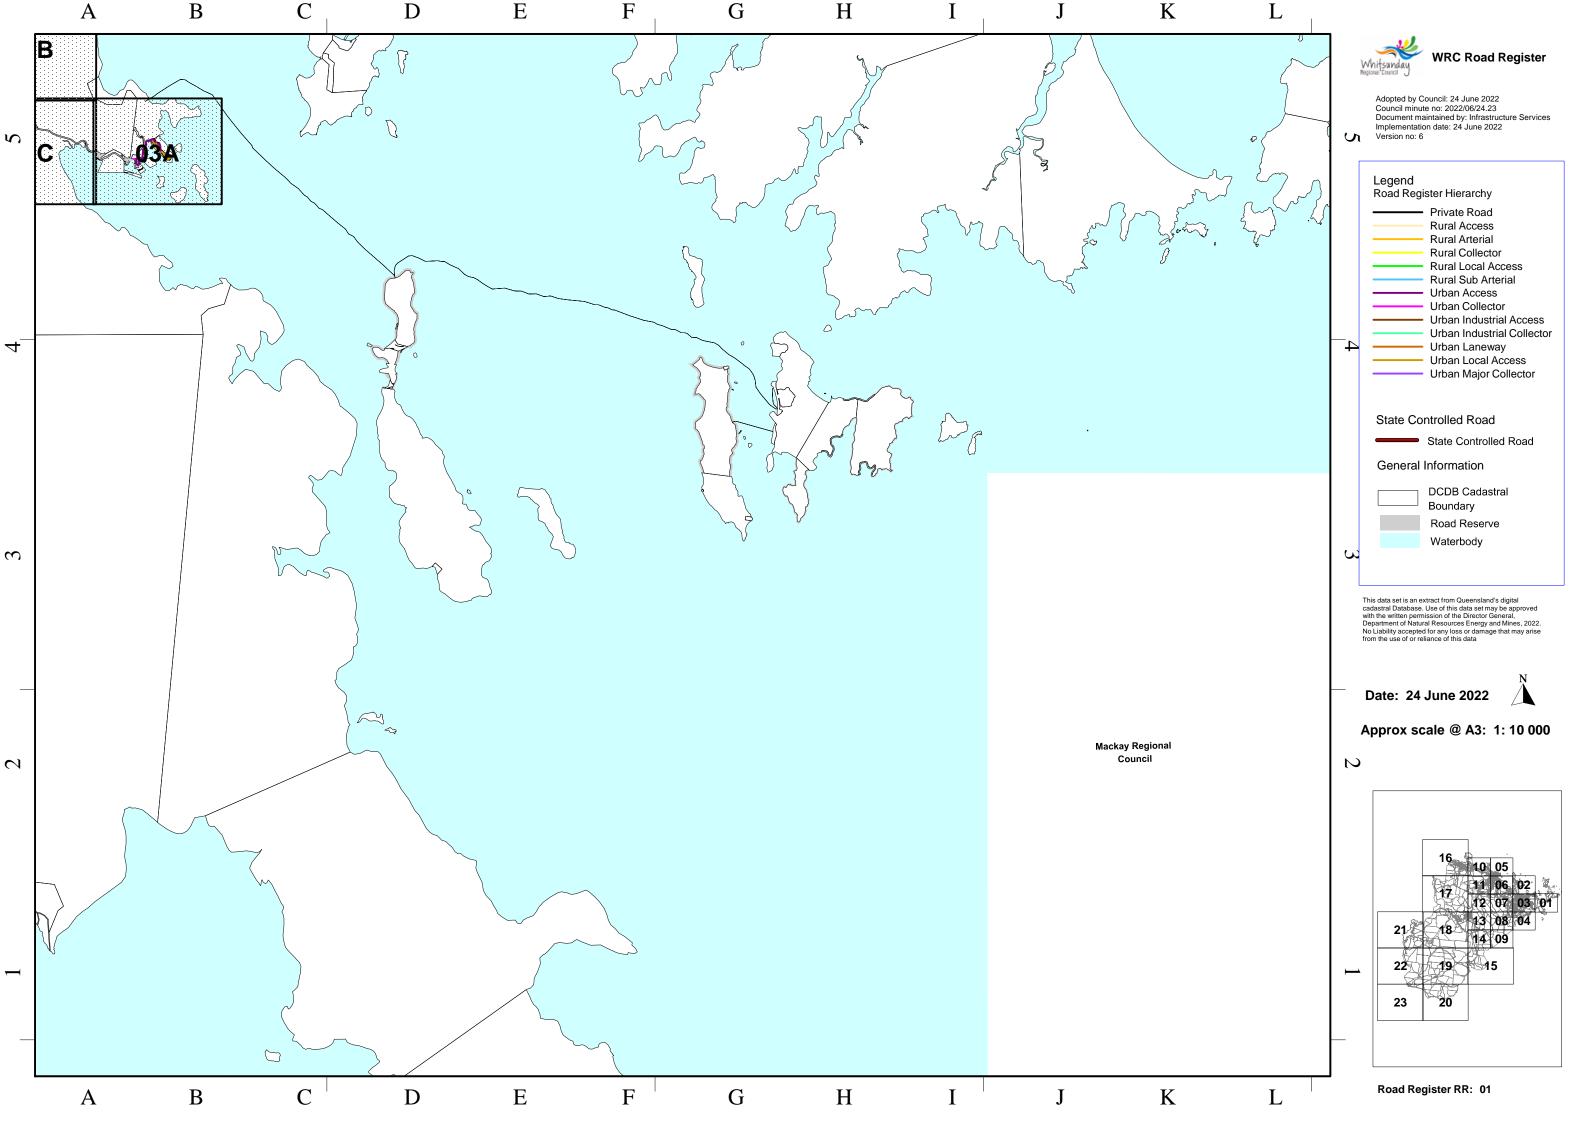

Date: 24 June 2022

Road Register RR: 03H

**WRC Road Register** 

Council minute no: 2022/06/24.23
Document maintained by: Infrastructure Services Implementation date: 24 June 2022 Version no: 6

This data set is an extract from Queensland's digital cadastral Database. Use of this data set may be approved with the written permission of the Director General, Department of Natural Resources Energy and Mines, 2022. No Liability accepted for any loss or damage that may arise from the use of or reliance of this data