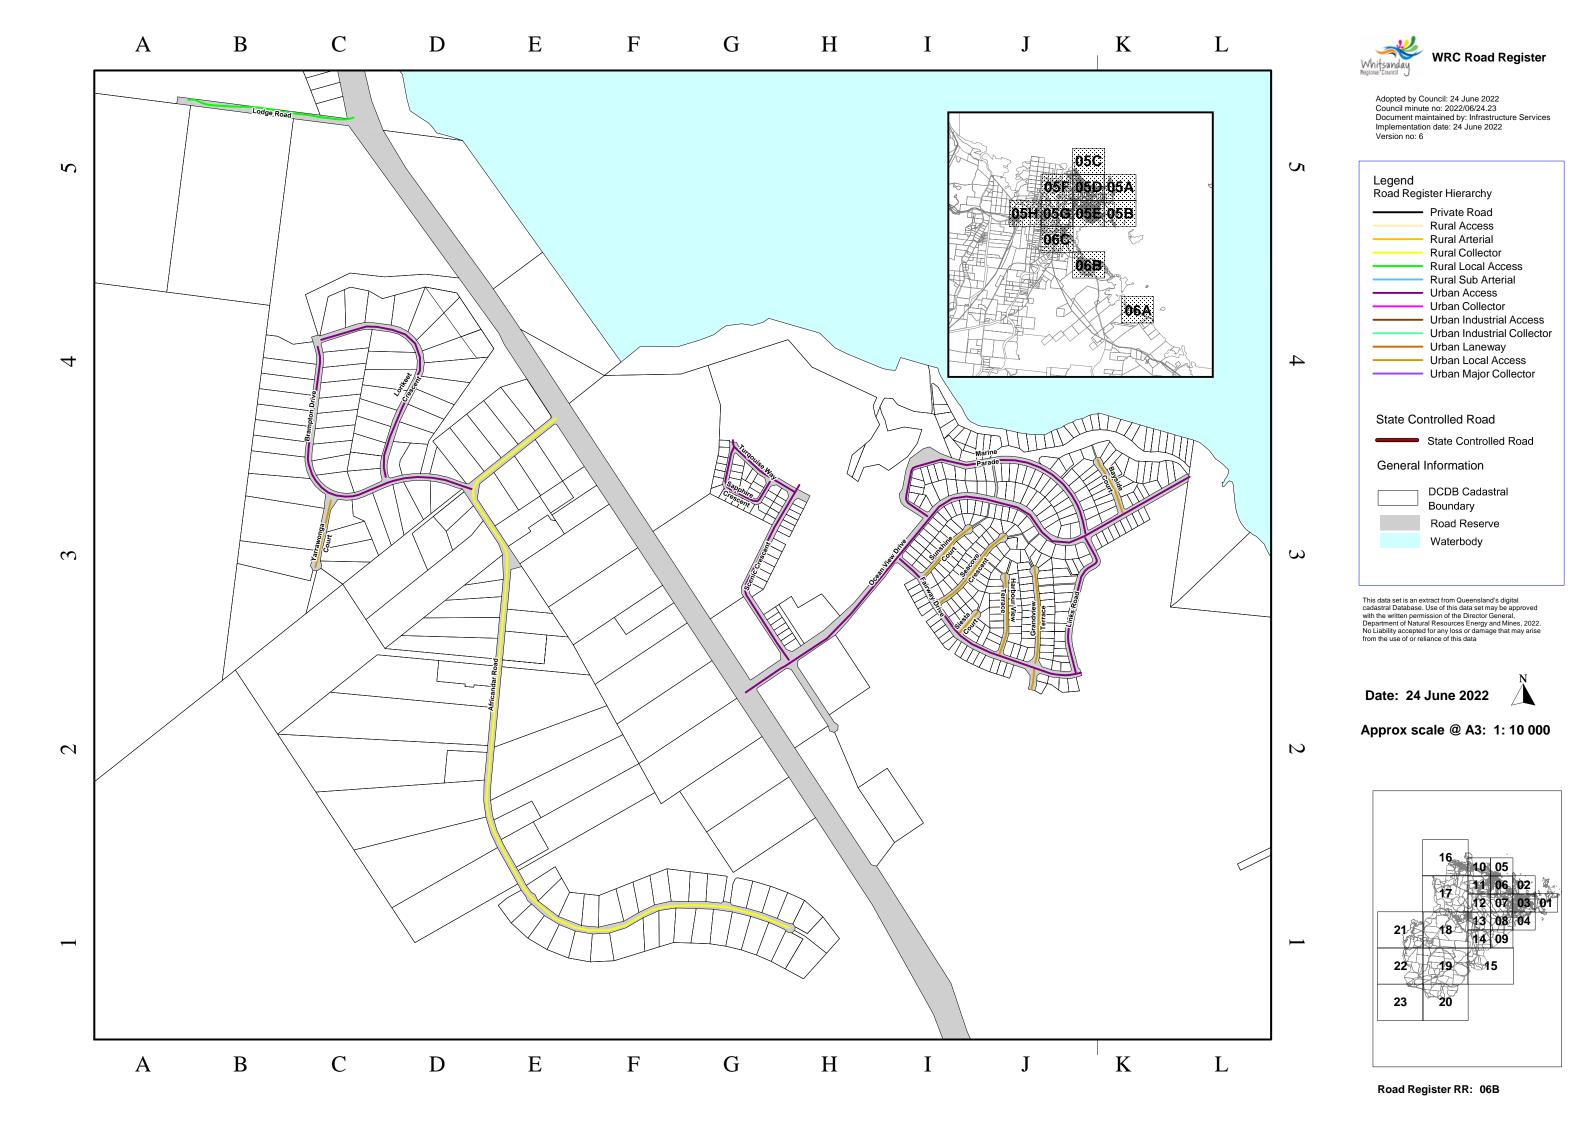

Date: 24 June 2022

Road Register RR: 06C

Adopted by Council: 24 June 2022 Council minute no: 2022/06/24.23
Document maintained by: Infrastructure Services Implementation date: 24 June 2022 Version no: 6