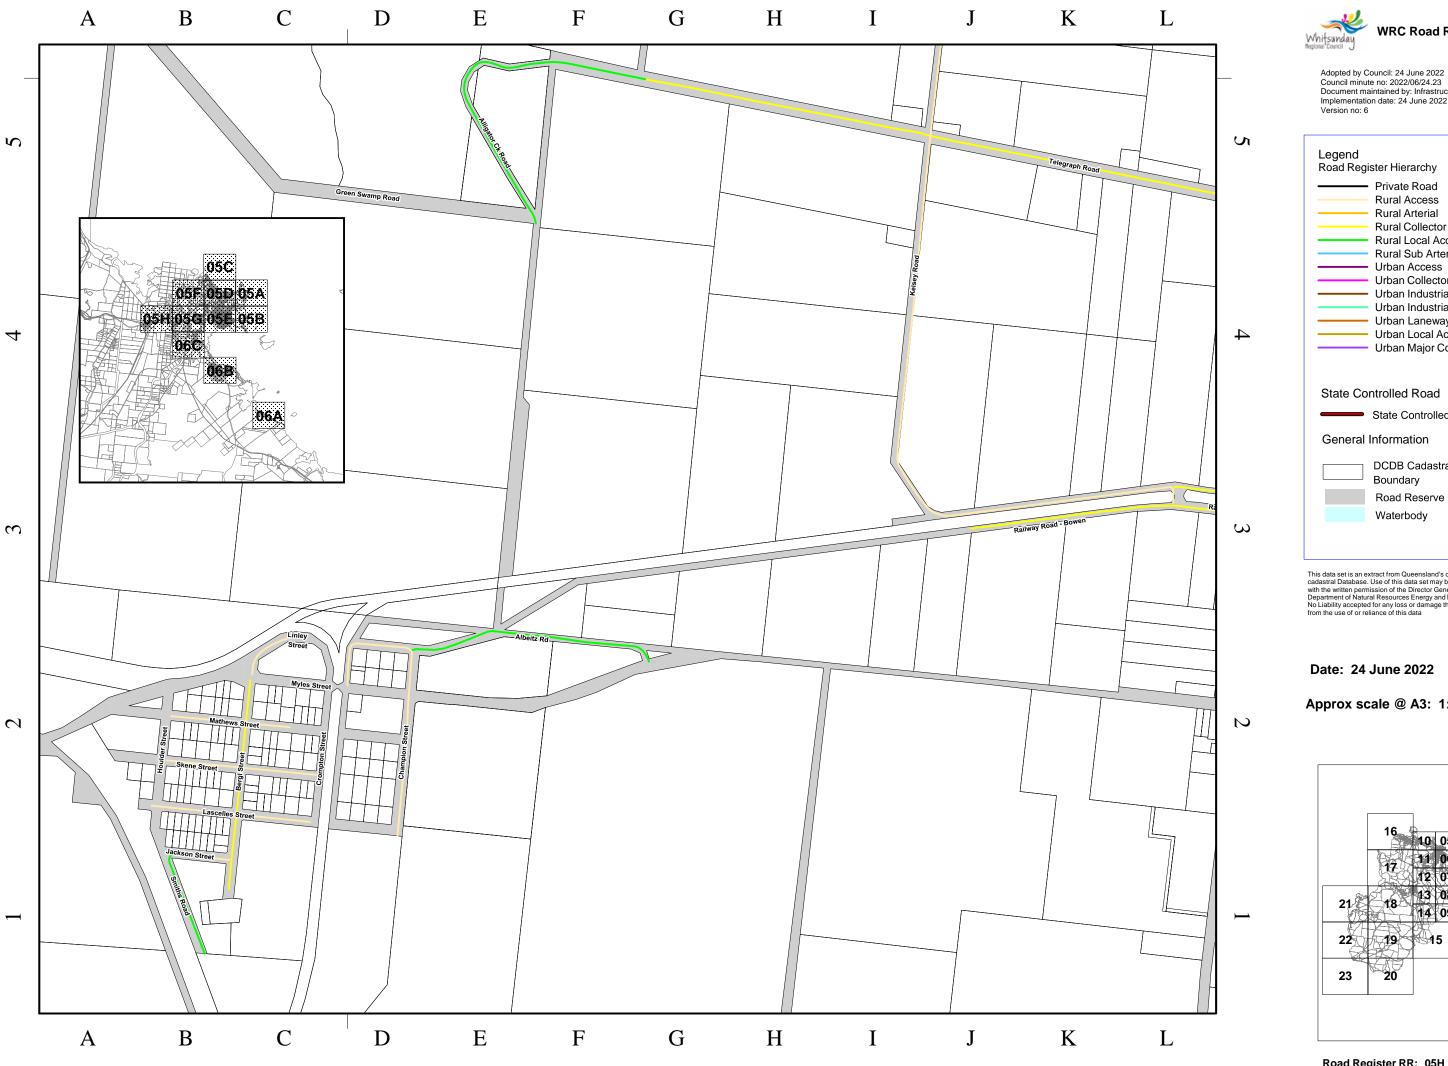

Date: 24 June 2022

Road Register RR: 05G

This data set is an extract from Queensland's digital cadastral Database. Use of this data set may be approved with the written permission of the Director General, Department of Natural Resources Energy and Mines, 2022. No Liability accepted for any loss or damage that may arise from the use of or reliance of this data