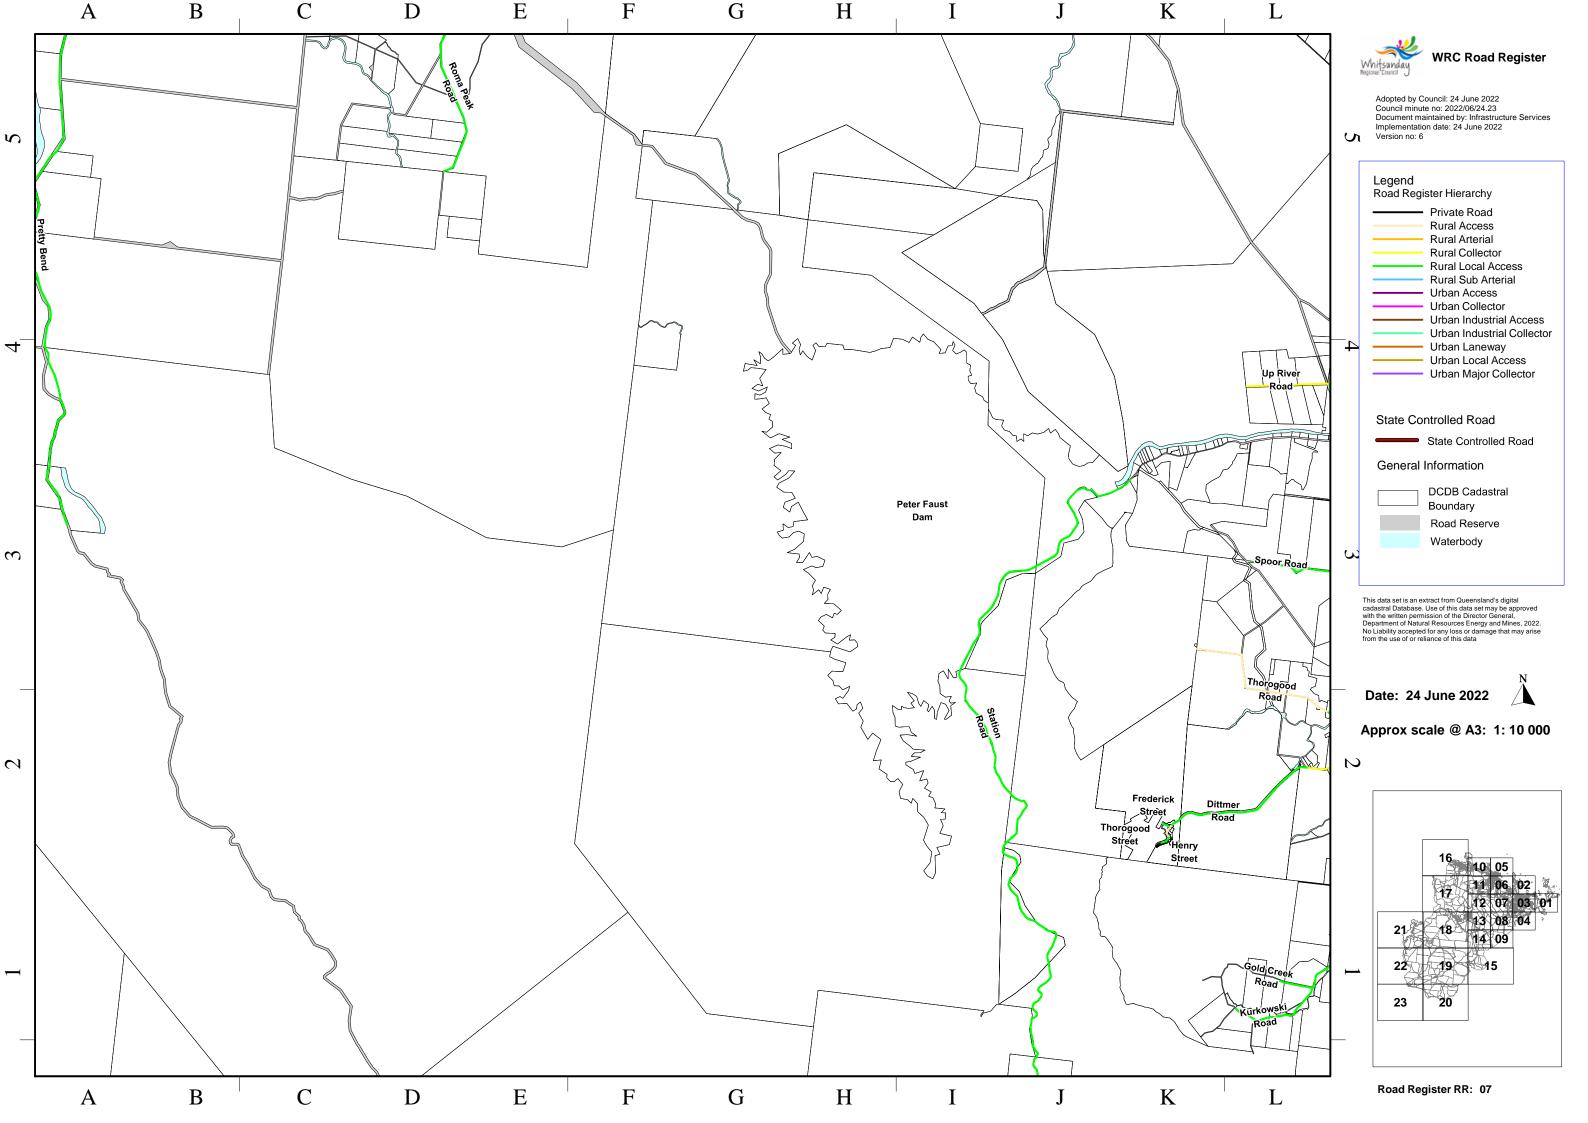

e: 24 June 2022





Road Register RR: 05G







This data set is an extract from Queensland's digital cadastral Database. Use of this data set may be approved with the written permission of the Director General, Department of Natural Resources Energy and Mines, 2022. No Liability accepted for any loss or damage that may arise from the use of or reliance of this data

Date: 24 June 2022





Road Register RR: 05H













This data set is an extract from Queensland's digital cadastral Database. Use of this data set may be approved with the written permission of the Director General, Department of Natural Resources Energy and Mines, 2022. No Liability accepted for any loss or damage that may arise from the use of or reliance of this data

Date: 24 June 2022





Road Register RR: 06C







































Adopted by Council: 24 June 2022 Council minute no: 2022/06/24.23
Document maintained by: Infrastructure Services Implementation date: 24 June 2022 Version no: 6



This data set is an extract from Queensland's digital cadastral Database. Use of this data set may be approved with the written permission of the Director General, Department of Natural Resources Energy and Mines, 2022. No Liability accepted for any loss or damage that may arise from the use of or reliance of this data

Date: 24 June 2022



Approx scale @ A3: 1: 10 000



Road Register RR: 19A