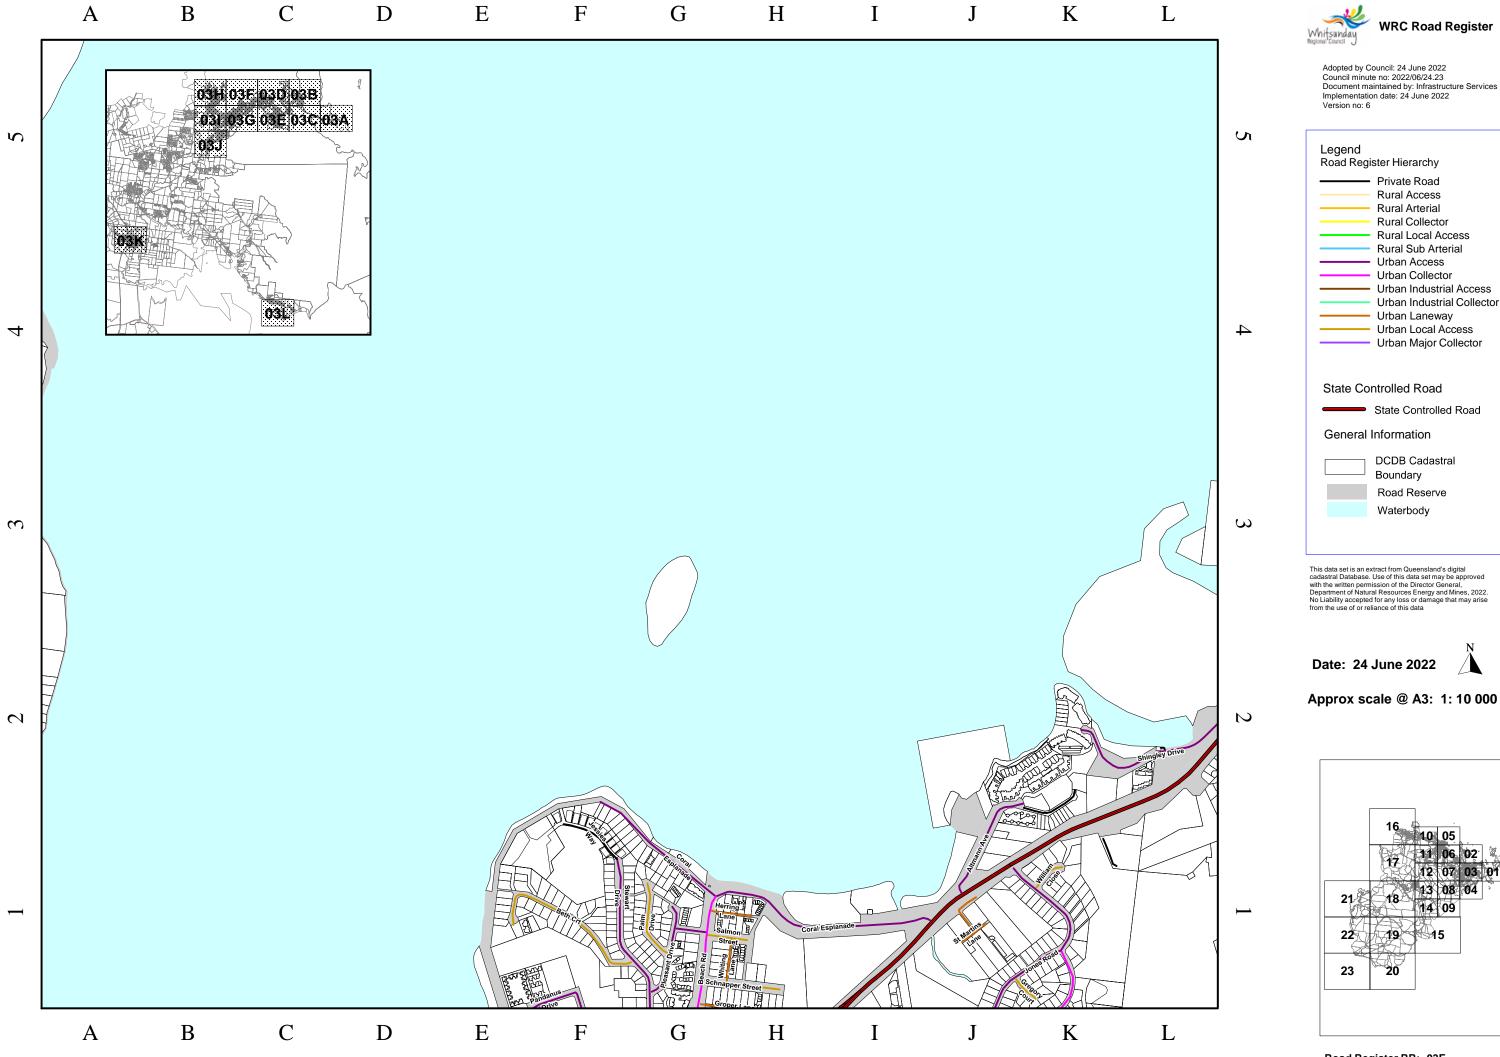

Road Register RR: 03K

Road Register RR: 03L

Road Register RR: 05B

**WRC Road Register** 

Adopted by Council: 24 June 2022 Council minute no: 2022/06/24.23
Document maintained by: Infrastructure Services Implementation date: 24 June 2022