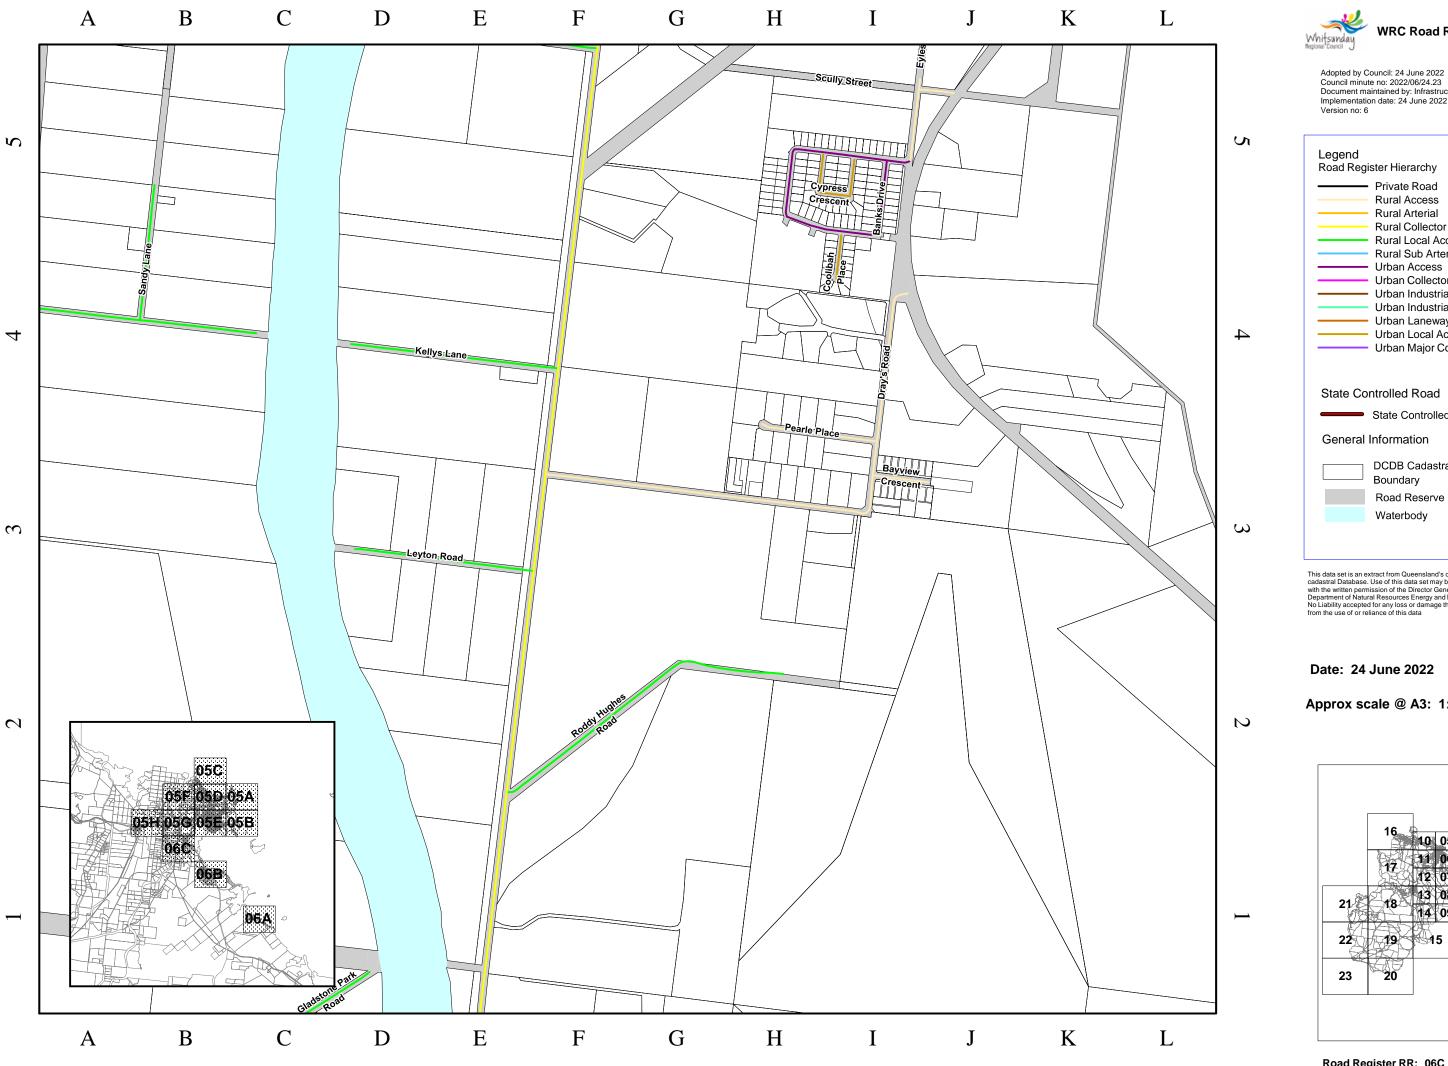

Date: 24 June 2022

Road Register RR: 06C

Adopted by Council: 24 June 2022 Council minute no: 2022/06/24.23
Document maintained by: Infrastructure Services Implementation date: 24 June 2022 Version no: 6