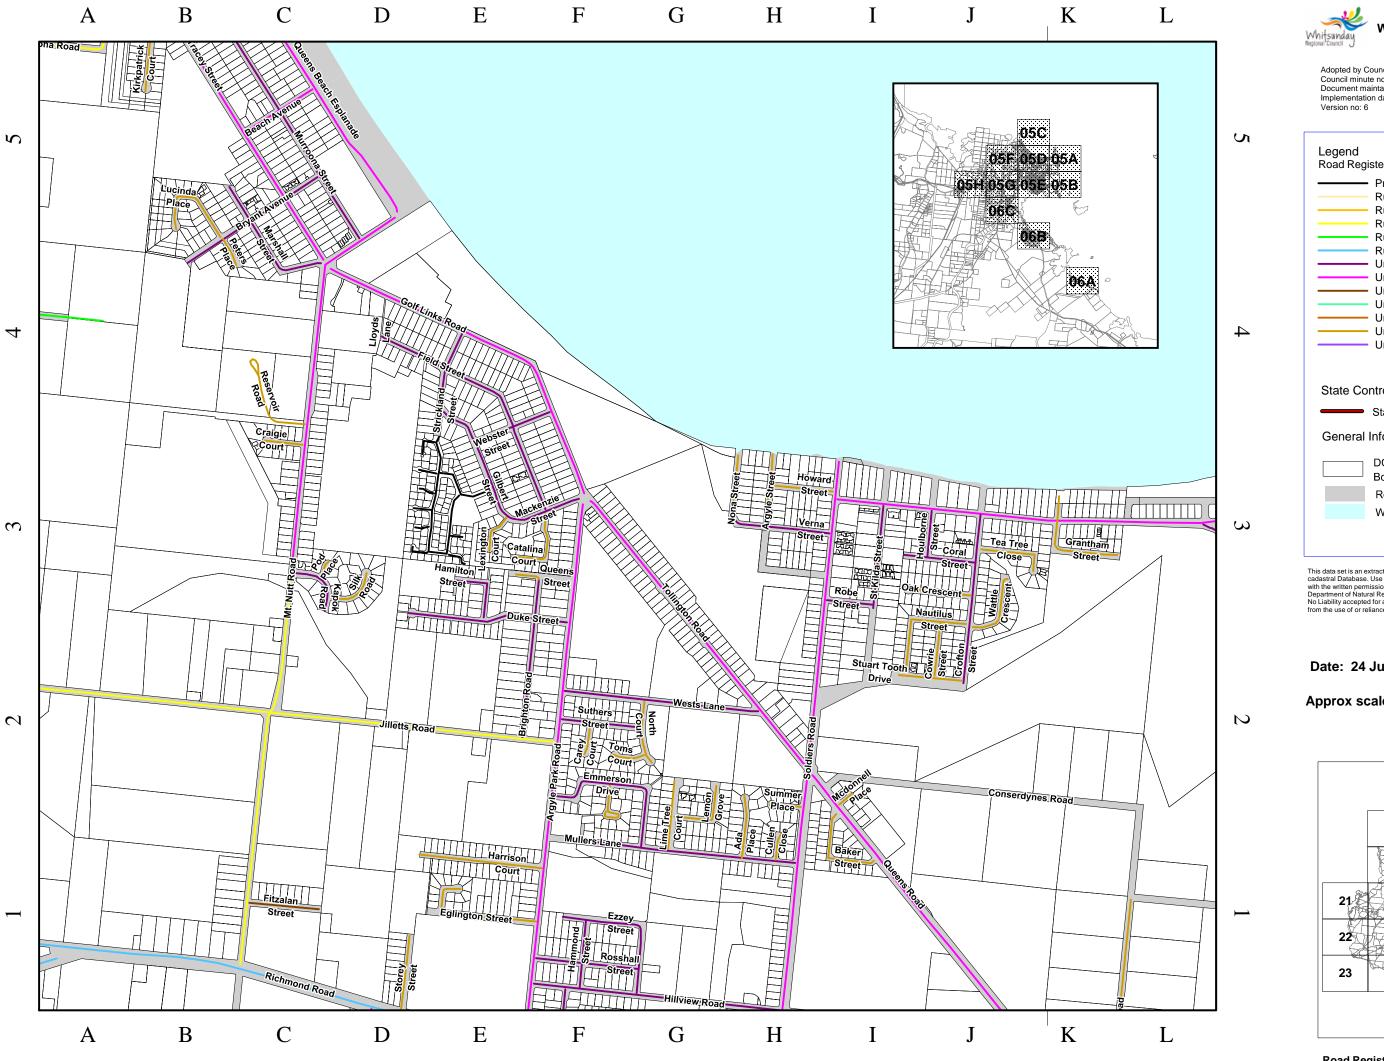

Date: 24 June 2022

Road Register RR: 05G

This data set is an extract from Queensland's digital cadastral Database. Use of this data set may be approved with the written permission of the Director General, Department of Natural Resources Energy and Mines, 2022. No Liability accepted for any loss or damage that may arise from the use of or reliance of this data