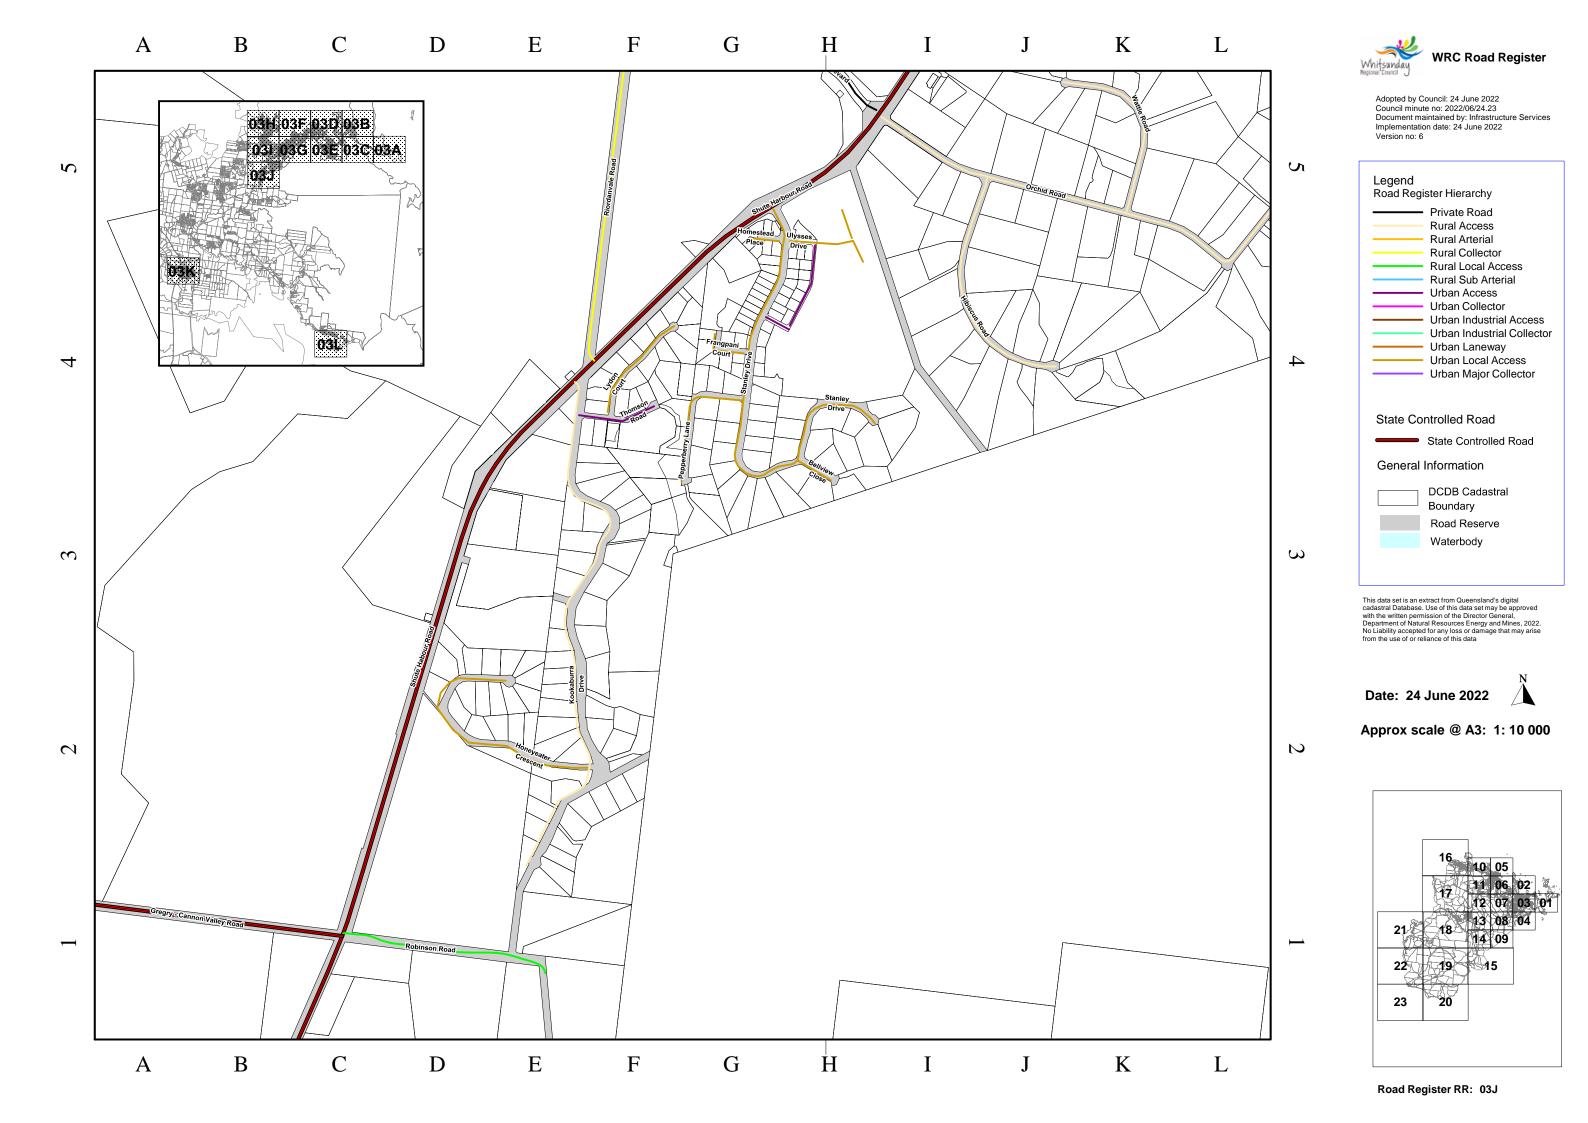

Date: 24 June 2022

Road Register RR: 03I

This data set is an extract from Queensland's digital cadastral Database. Use of this data set may be approved with the written permission of the Director General, Department of Natural Resources Energy and Mines, 2022. No Liability accepted for any loss or damage that may arise from the use of or reliance of this data