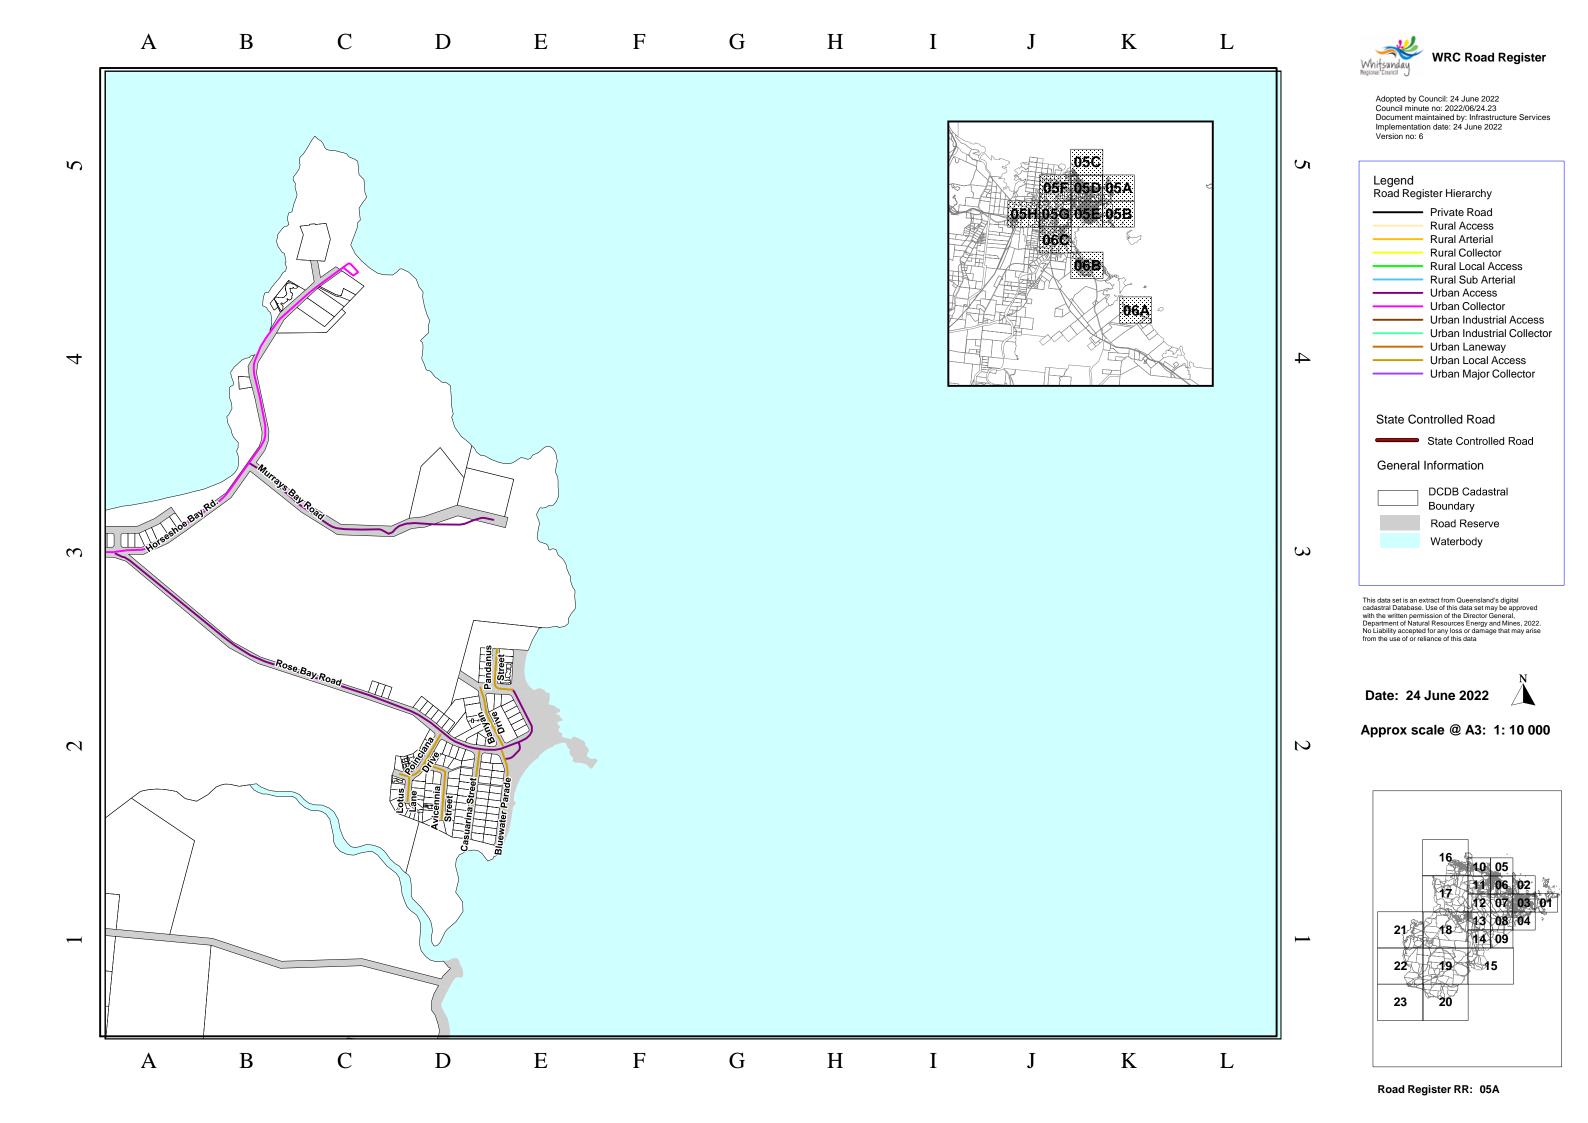

tion date: 24 June 2022 Version no: 6



This data set is an extract from Queensland's digital cadastral Database. Use of this data set may be approved with the written permission of the Director General, Department of Natural Resources Energy and Mines, 2022. No Liability accepted for any loss or damage that may arise from the use of or reliance of this data

Date: 24 June 2022





Road Register RR: 03I









This data set is an extract from Queensland's digital cadastral Database. Use of this data set may be approved with the written permission of the Director General, Department of Natural Resources Energy and Mines, 2022. No Liability accepted for any loss or damage that may arise from the use of or reliance of this data





Road Register RR: 03K







Road Register RR: 03L













Road Register RR: 05B





**WRC Road Register** 

Adopted by Council: 24 June 2022 Council minute no: 2022/06/24.23
Document maintained by: Infrastructure Services Implementation date: 24 June 2022



This data set is an extract from Queensland's digital cadastral Database. Use of this data set may be approved with the written permission of the Director General, Department of Natural Resources Energy and Mines, 2022. No Liability accepted for any loss or damage that may arise from the use of or reliance of this data

Date: 24 June 2022





Road Register RR: 05D





**WRC Road Register** 



This data set is an extract from Queensland's digital cadastral Database. Use of this data set may be approved with the written permission of the Director General, Department of Natural Resou