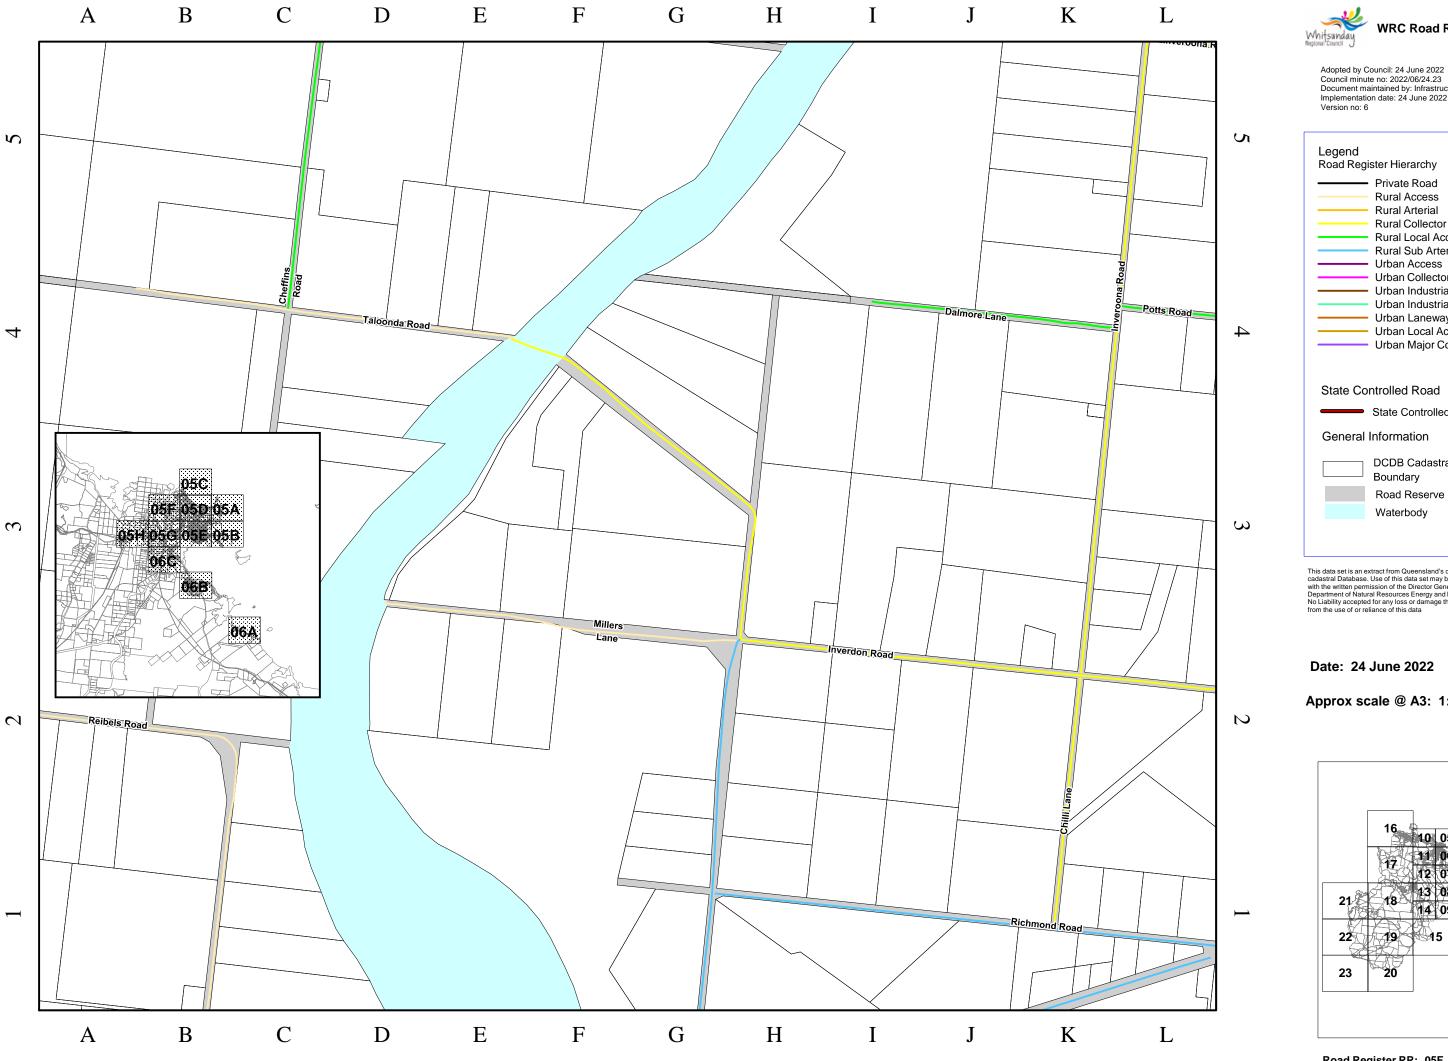

Date: 24 June 2022

Road Register RR: 05G

This data set is an extract from Queensland's digital cadastral Database. Use of this data set may be approved with the written permission of the Director General, Department of Natural Resources Energy and Mines, 2022. No Liability accepted for any loss or damage that may arise from the use of or reliance of this data