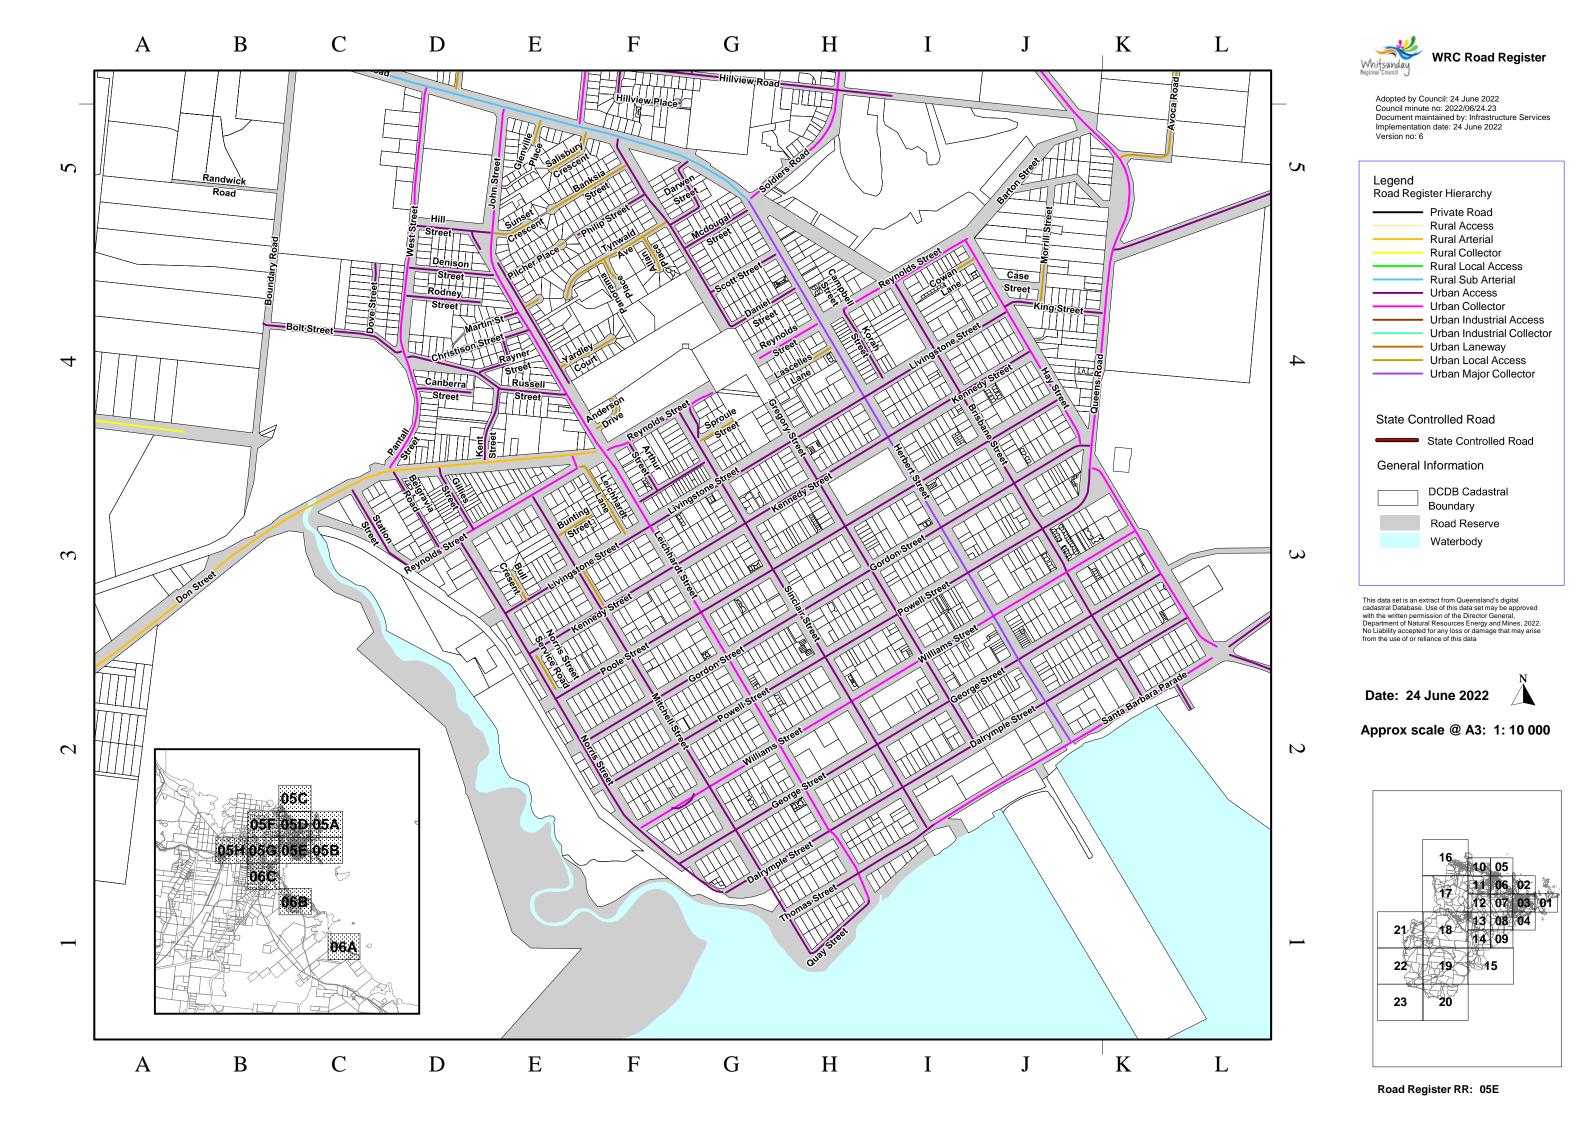

Date: 24 June 2022

Road Register RR: 05D

**WRC Road Register** 

This data set is an extract from Queensland's digital cadastral Database. Use of this data set may be approved with the written permission of the Director General, Department of Natural Resources Energy and Mines, 2022. No Liability accepted for any loss or damage that may arise from the use of or reliance of this data