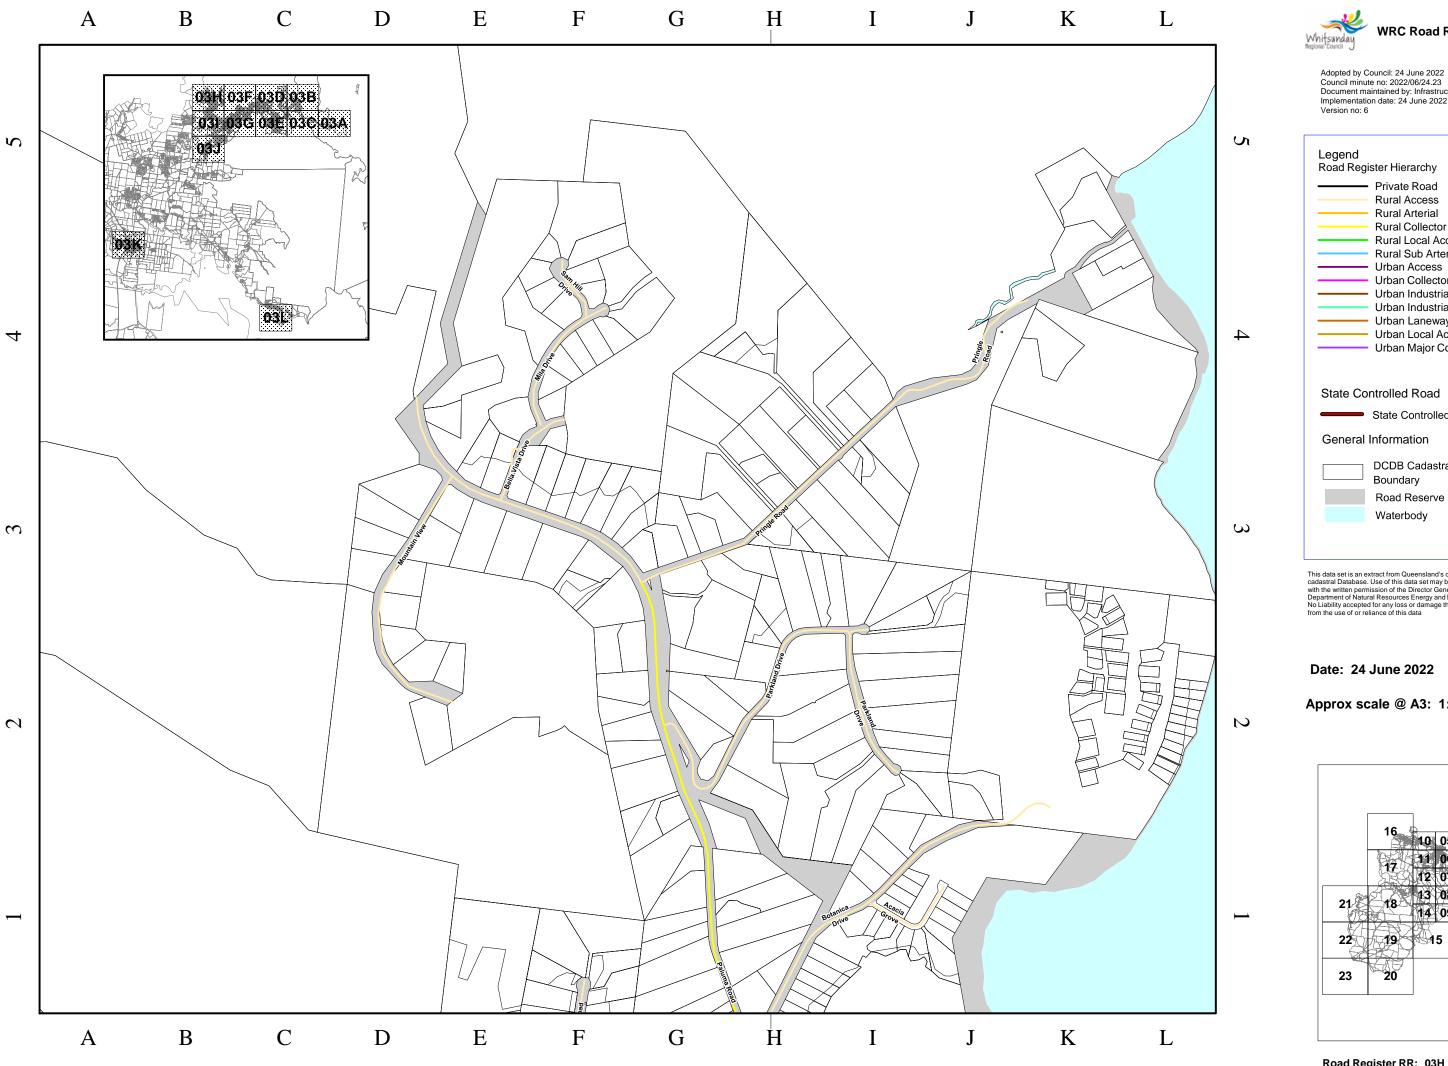

Date: 24 June 2022

Road Register RR: 03H

**WRC Road Register** 

Council minute no: 2022/06/24.23
Document maintained by: Infrastructure Services Implementation date: 24 June 2022 Version no: 6

This data set is an extract from Queensland's digital cadastral Database. Use of this data set may be approved with the written permission of the Director General, Department of Natural Resources Energy and Mines, 2022. No Liability accepted for any loss or damage that may arise from the use of or reliance of this data