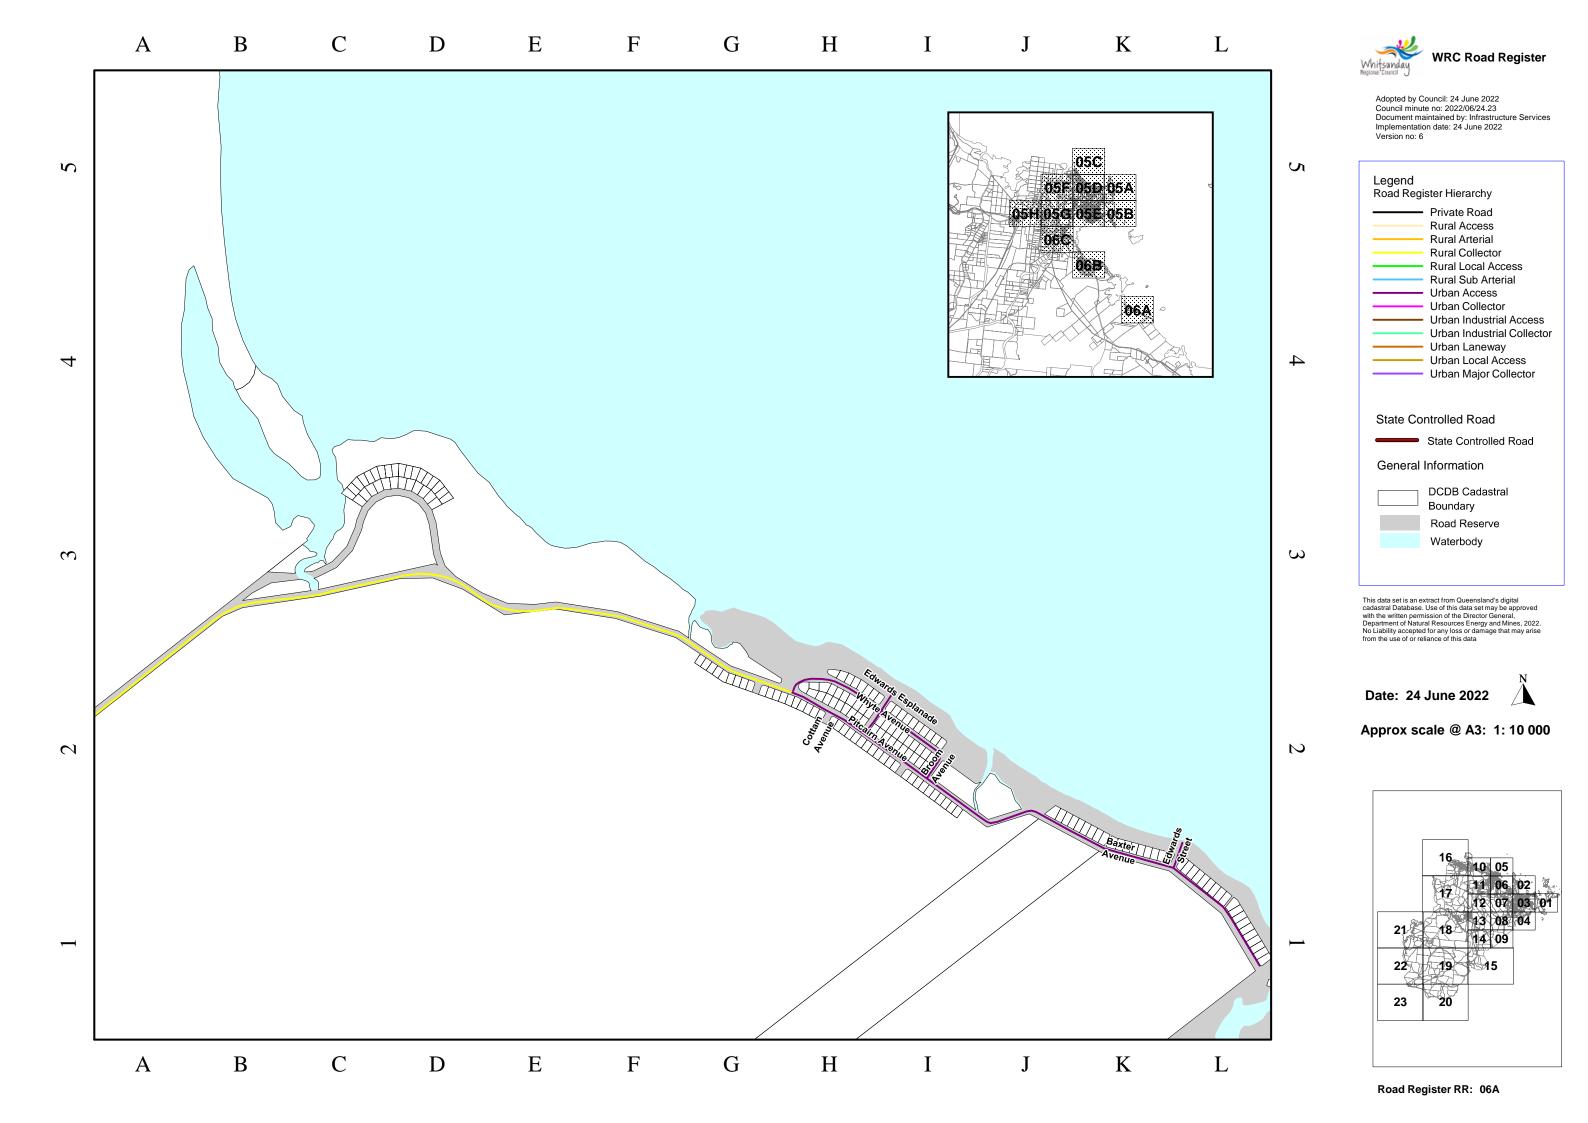

es Implementation date: 24 June 2022 Version no: 6



This data set is an extract from Queensland's digital cadastral Database. Use of this data set may be approved with the written permission of the Director General, Department of Natural Resources Energy and Mines, 2022. No Liability accepted for any loss or damage that may arise from the use of or reliance of this data

Date: 24 June 2022





Road Register RR: 05G







This data set is an extract from Queensland's digital cadastral Database. Use of this data set may be approved with the written permission of the Director General, Department of Natural Resources Energy and Mines, 2022. No Liability accepted for any loss or damage that may arise from the use of or reliance of this data

Date: 24 June 2022





Road Register RR: 05H













This data set is an extract from Queensland's digital cadastral Database. Use of this data set may be approved with the written permission of the Director General, Department of Natural Resources Energy and Mines, 2022. No Liability accepted for any loss or damage that may arise from the use of or reliance of this data

Date: 24 June 2022





Road Register RR: 06C







































Adopted by Council: 24 June 2022 Council minute no: 2022/06/24.23
Document maintained by: Infrastructure Services Implementation date: 24 June 2022 Version no: 6



This data set is an extract from Queensland's digital cadastral Database. Use of this data set may be approved with the written permission of the Director General, Department of Natural Resources Energy and Mines, 2022