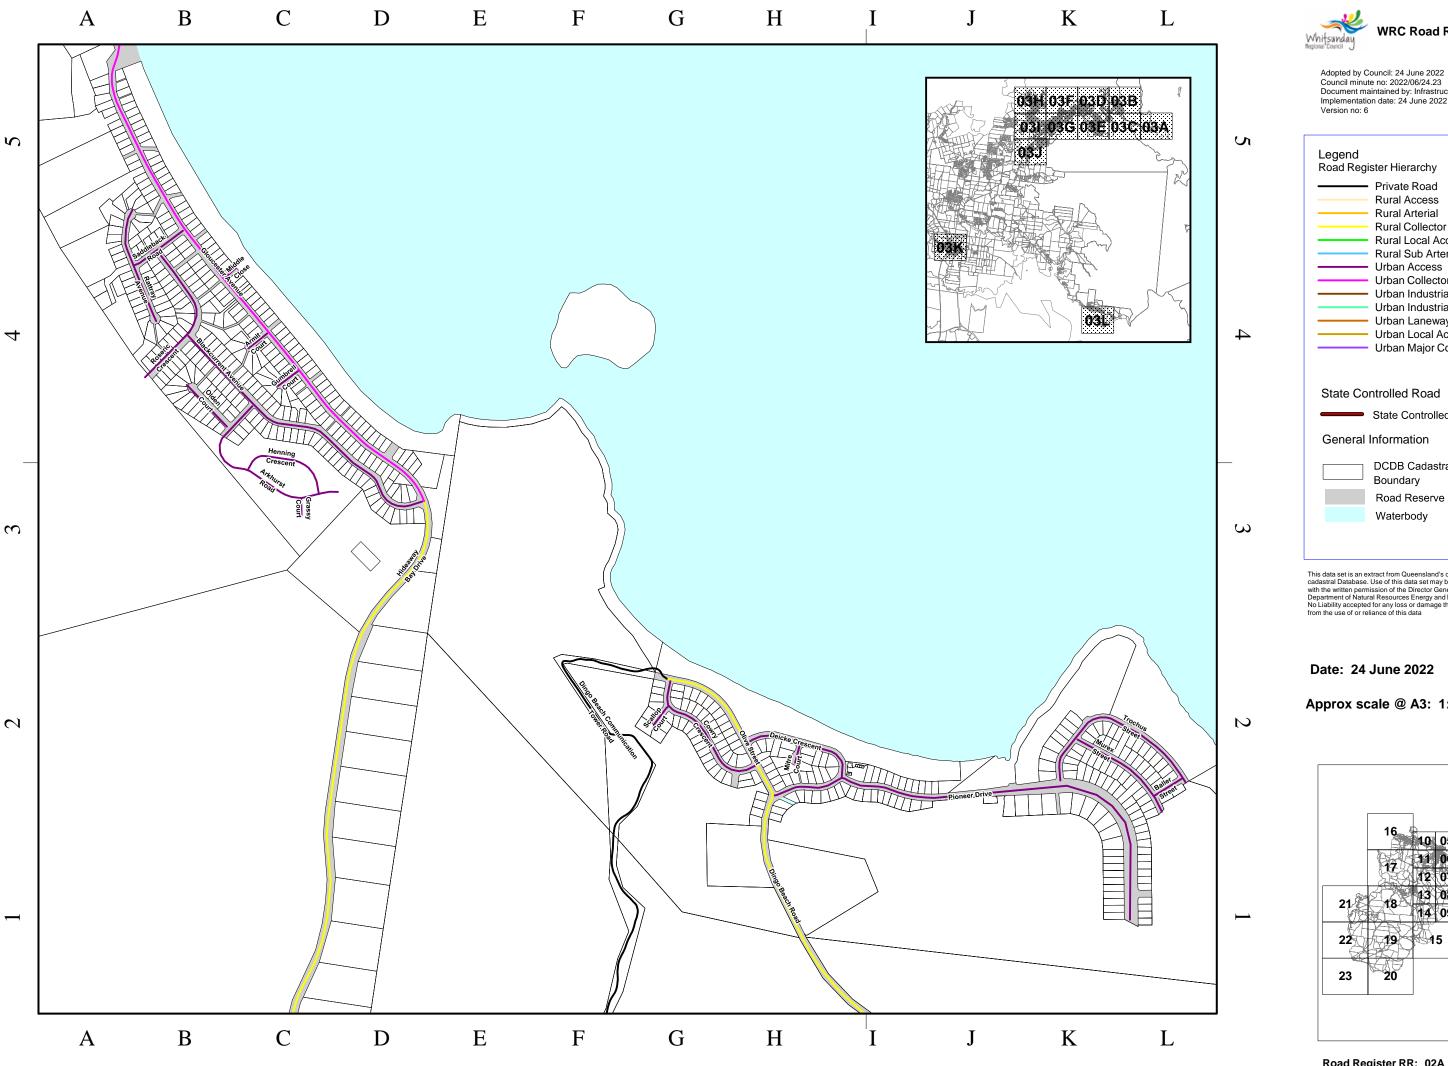

Date: 24 June 2022

Road Register RR: 02A

Road Register RR: 003E

Road Register RR: 03F

This data set is an extract from Queensland's digital cadastral Database. Use of this data set may be approved with the written permission of the Director General, Department of Natural Resources Energy and Mines, 2022. No Liability accepted for any loss or damage that may arise from the use of or reliance of this data