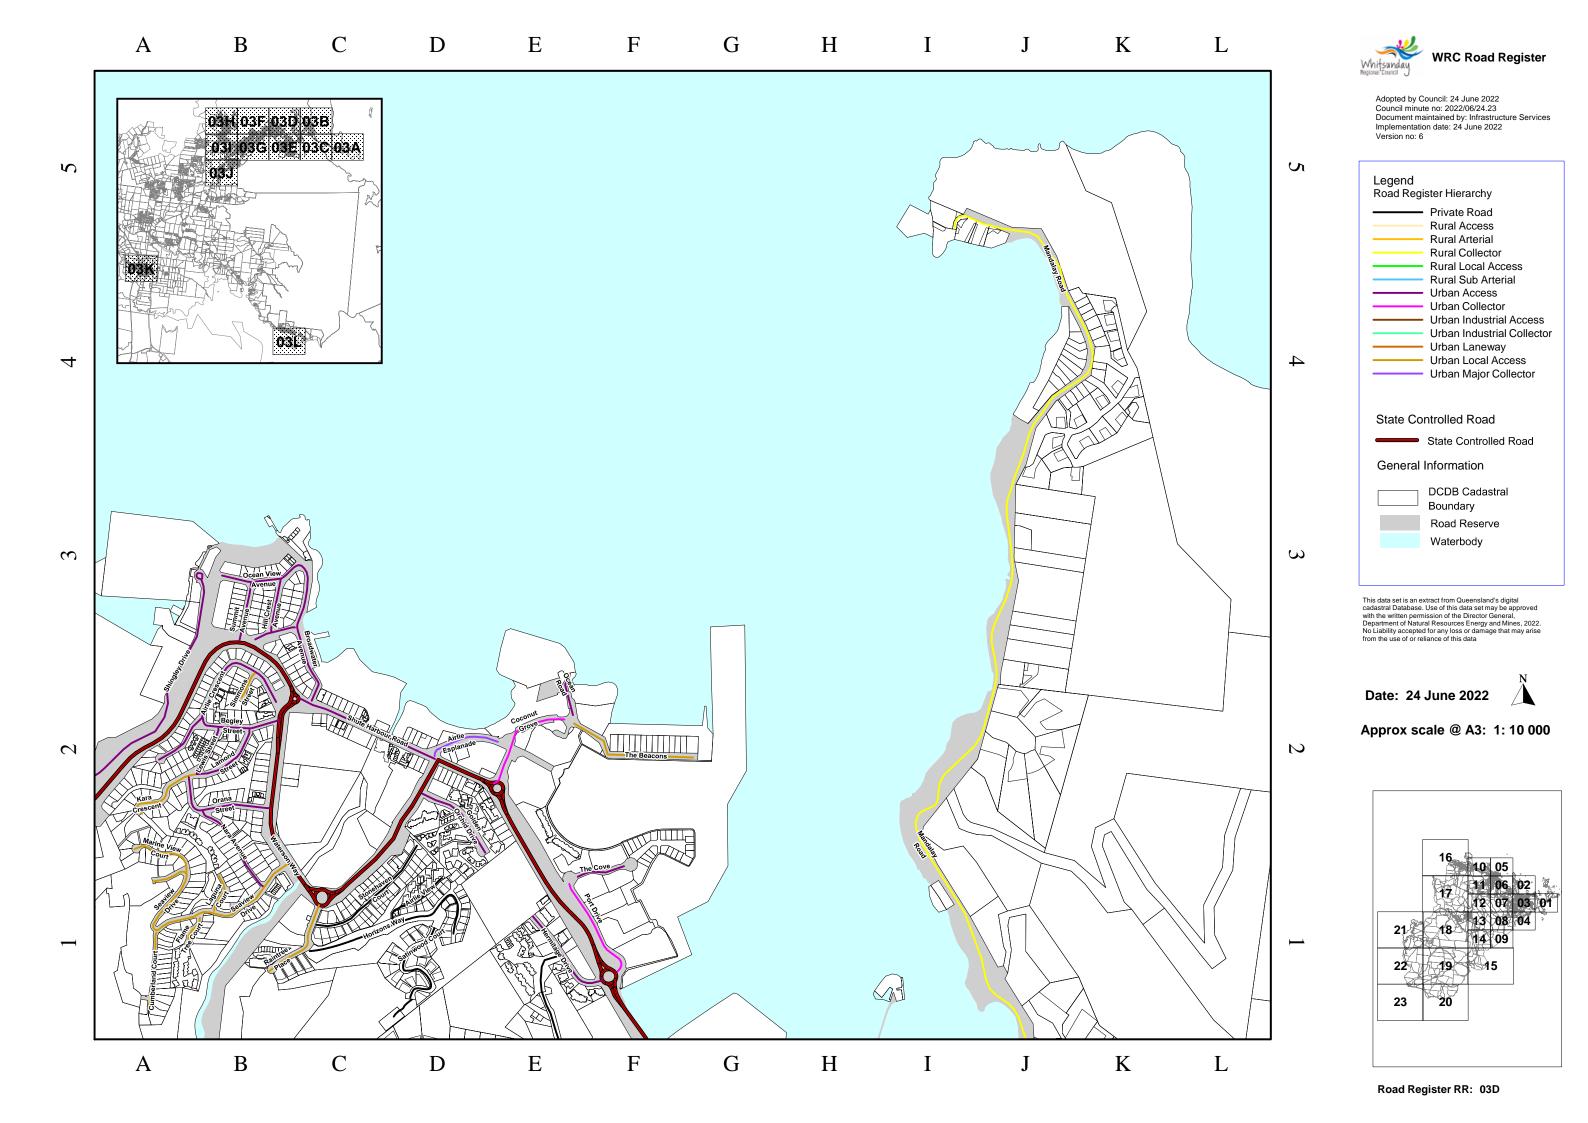

Date: 24 June 2022

Road Register RR: 03H

**WRC Road Register** 

Council minute no: 2022/06/24.23
Document maintained by: Infrastructure Services Implementation date: 24 June 2022 Version no: 6

This data set is an extract from Queensland's digital cadastral Database. Use of this data set may be approved with the written permission of the Director General, Department of Natural Resources Energy and Mines, 2022. No Liability accepted for any loss or damage that may arise from the use of or reliance of this data