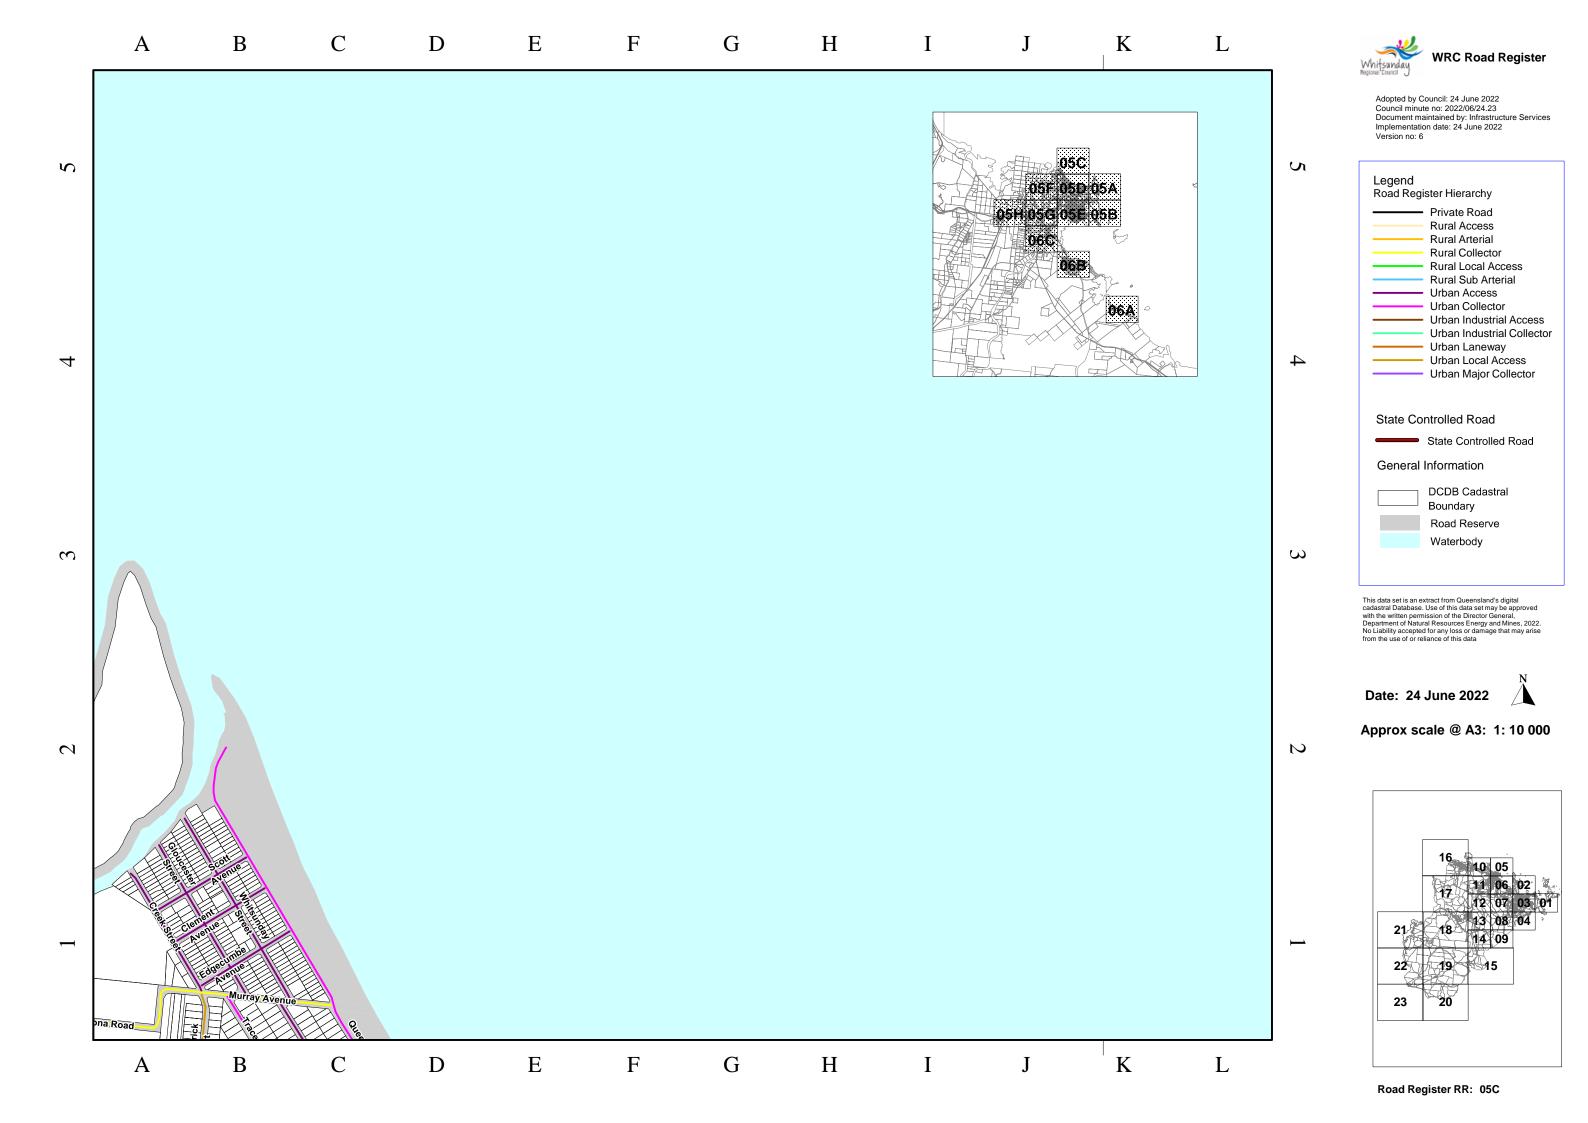

Date: 24 June 2022

Road Register RR: 05D

**WRC Road Register** 

This data set is an extract from Queensland's digital cadastral Database. Use of this data set may be approved with the written permission of the Director General, Department of Natural Resources Energy and Mines, 2022. No Liability accepted for any loss or damage that may arise from the use of or reliance of this data