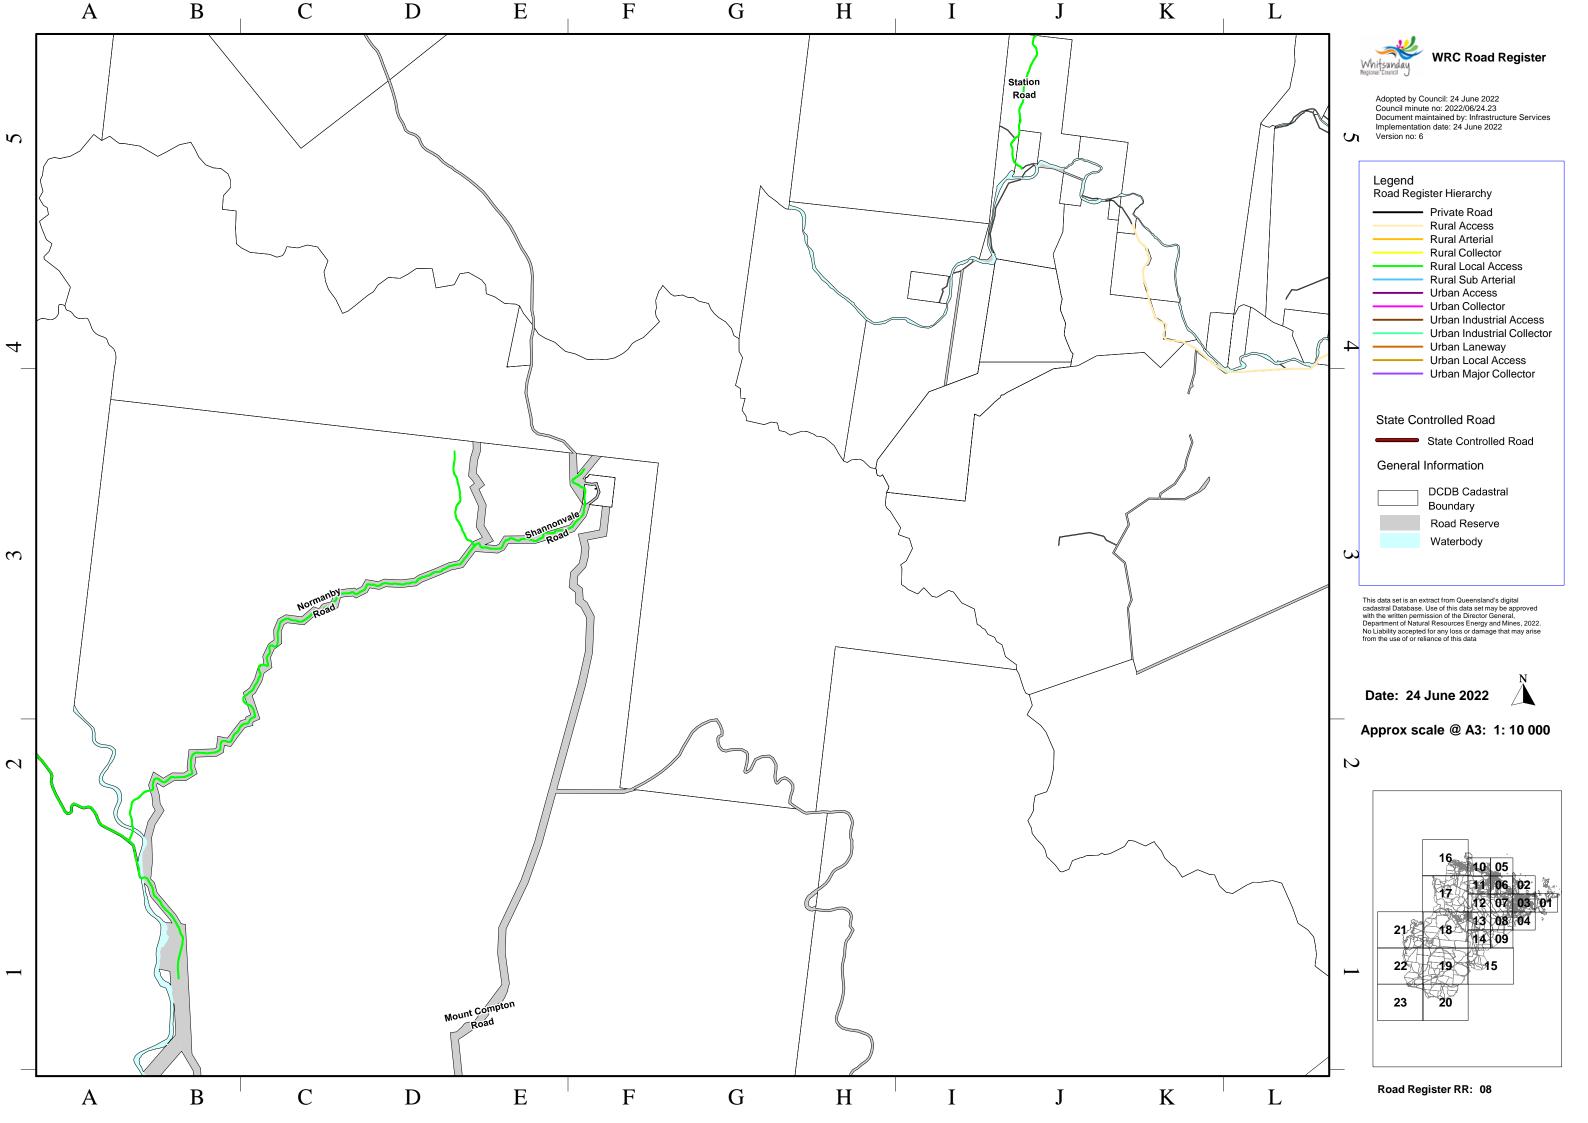

24 June 2022





Road Register RR: 05G







This data set is an extract from Queensland's digital cadastral Database. Use of this data set may be approved with the written permission of the Director General, Department of Natural Resources Energy and Mines, 2022. No Liability accepted for any loss or damage that may arise from the use of or reliance of this data

Date: 24 June 2022





Road Register RR: 05H













This data set is an extract from Queensland's digital cadastral Database. Use of this data set may be approved with the written permission of the Director General, Department of Natural Resources Energy and Mines, 2022. No Liability accepted for any loss or damage that may arise from the use of or reliance of this data

Date: 24 June 2022





Road Register RR: 06C







































Adopted by Council: 24 June 2022 Council minute no: 2022/06/24.23
Document maintained by: Infrastructure Services Implementation date: 24 June 2022 Version no: 6



This data set is an extract from Queensland's digital cadastral Database. Use of this data set may be approved with the written permission of the Director General, Department of Natural Resources Energy and Mines, 2022. No Liability accepted for any loss or damage that may arise from the use of or reliance of this data

Date: 24 June 2022



Approx scale @ A3: 1: 10 000



Road Register RR: 19A