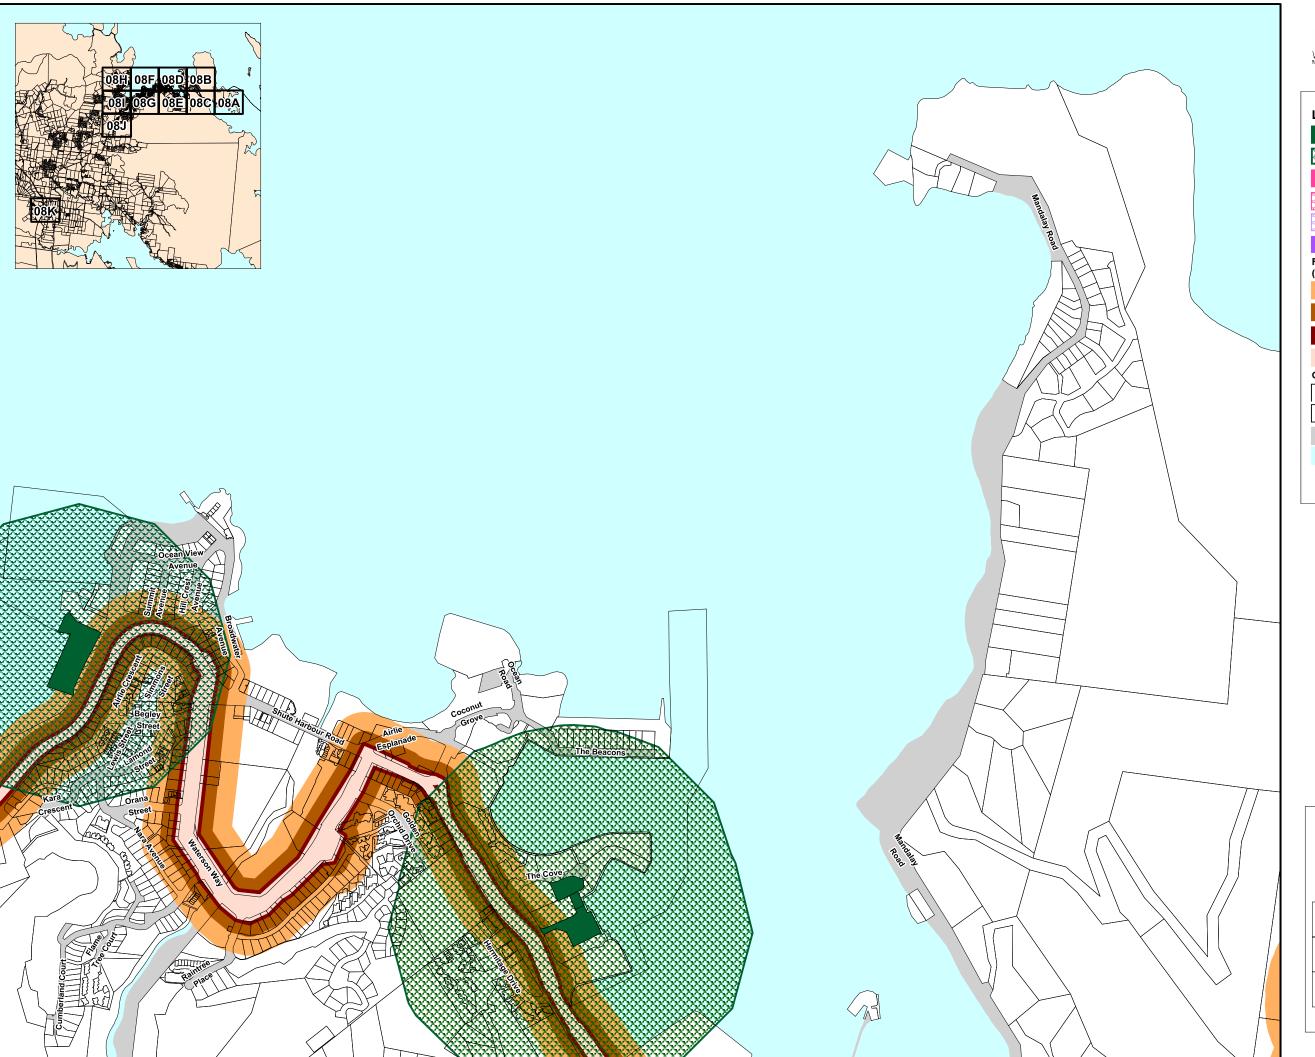

## Map 1 Transport infrastructure

Date: 18/04/2017

Overlay Map - INF1 - 08C

This data set is an extract from Queensland's digital cadastral Database. Use of this data set may be approved with the written Permission of the Director General, Department of Natural Resources and Mines, 2014. 61 Merry Street, Brisbane, 4000, Queensland, Australia O'The State of Queensland (Deyto in Natural Resources and Mines, 2014. No Liability accepted for any loss or damage that may arise from the use of Or reliance of this data.