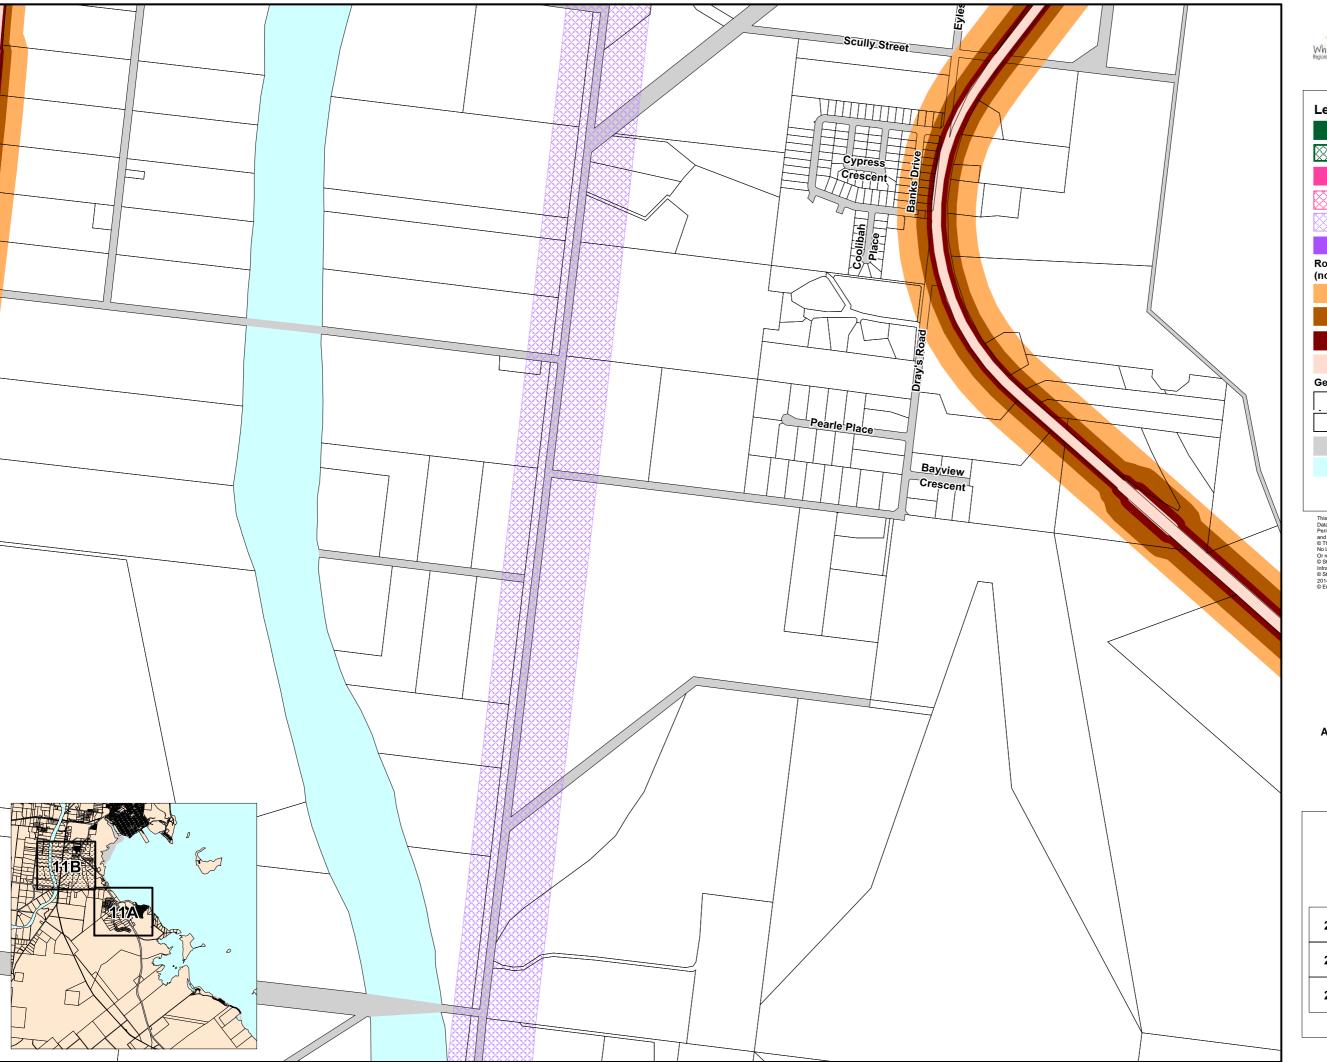

#### Map 1 Transport infrastructure

Date: 18/04/2017

Approx Scale @ A3: 1: 100 000

1000 2000 3000 HHH

Overlay Map - INF1 - 11

This data set is an extract from Queensland's digital cadastral Database. Use of this data set may be approved with the written Permission of the Director General. Department of Natural Resources and Mines, 2014, 61 Merry Street, Brisbane, 4000, Queensland, Australi Or The State of Queensland (Department) of Natural Resources and Mines (2014) No Liability accepted for any loss or damage that may arise from the use Or reliance of this data.

© State of Queensland (Department of State Development, Infrastructure and Planning) 2014

© State of Queensland (Department of Natural Resources and Mines) 2014.

© Ergon Energy Corporation Limited 2014