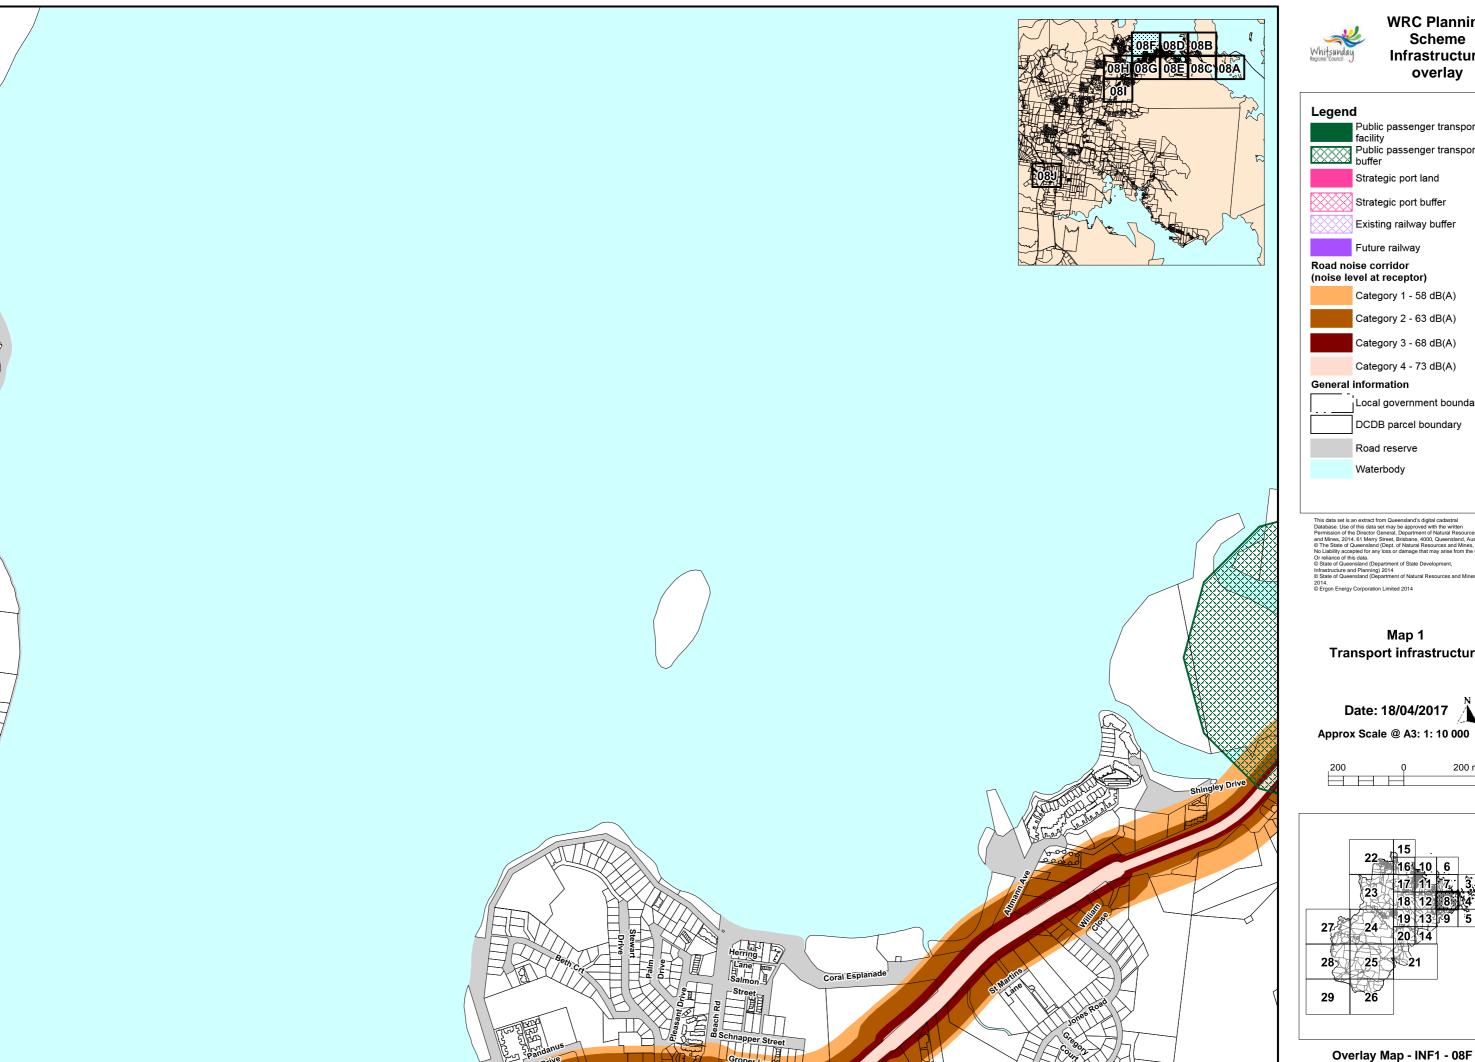

## Map 1 Transport infrastructure

Date: 18/04/2017

Approx Scale @ A3: 1: 10 000

200 0 200 m

Overlay Map - INF1 - 08H

This data set is an extract from Queensland's digital cadastral Database. Use of this data set may be approved with the written Permission of the Director General. Department of Natural Resource and Mines, 2014. 61 Merry Street, Britsbane, 4000, Queensland, Au © The State of Queensland (Department of Natural Resources and Mines No Liability accepted for any loss or damage that may arise from the Or reliance of this data. © State of Queensland (Department of State Development, Infrastructure and Planning) 2014 © State of Queensland (Department of Natural Resources and Mine 2014.