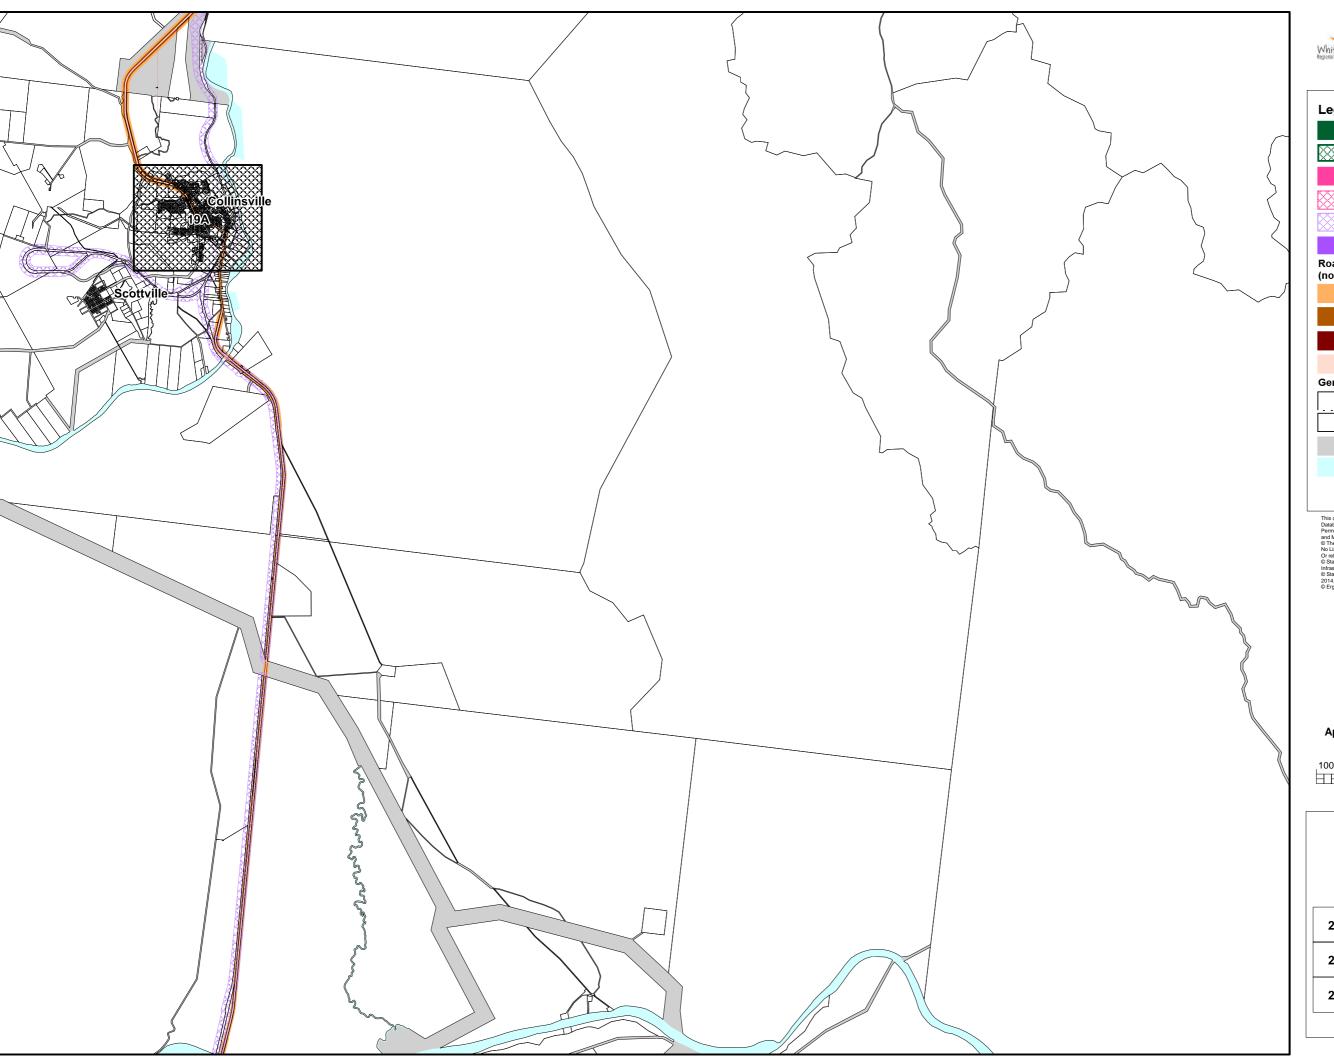

#### Map 1 Transport infrastructure

Date: 18/04/2017

Overlay Map - INF1 - 08A

This data set is an extract from Queensland's digital cadastral Database. Use of this data set may be approved with the written Permission of the Director General Department of Natural Resour and Mines, 2014. 61 Merry Street, Brisbane, 4000, Queensland, 60 The State of Queensland (Dep. of Natural Resources and Mine No Liability accepted for any loss or damage that may arise from the Or reliance of this data.

© State of Queensland (Department of State Development, Infrastructure and Planning) 2014.

2014. © Ergon Energy Corporation Limited 2014