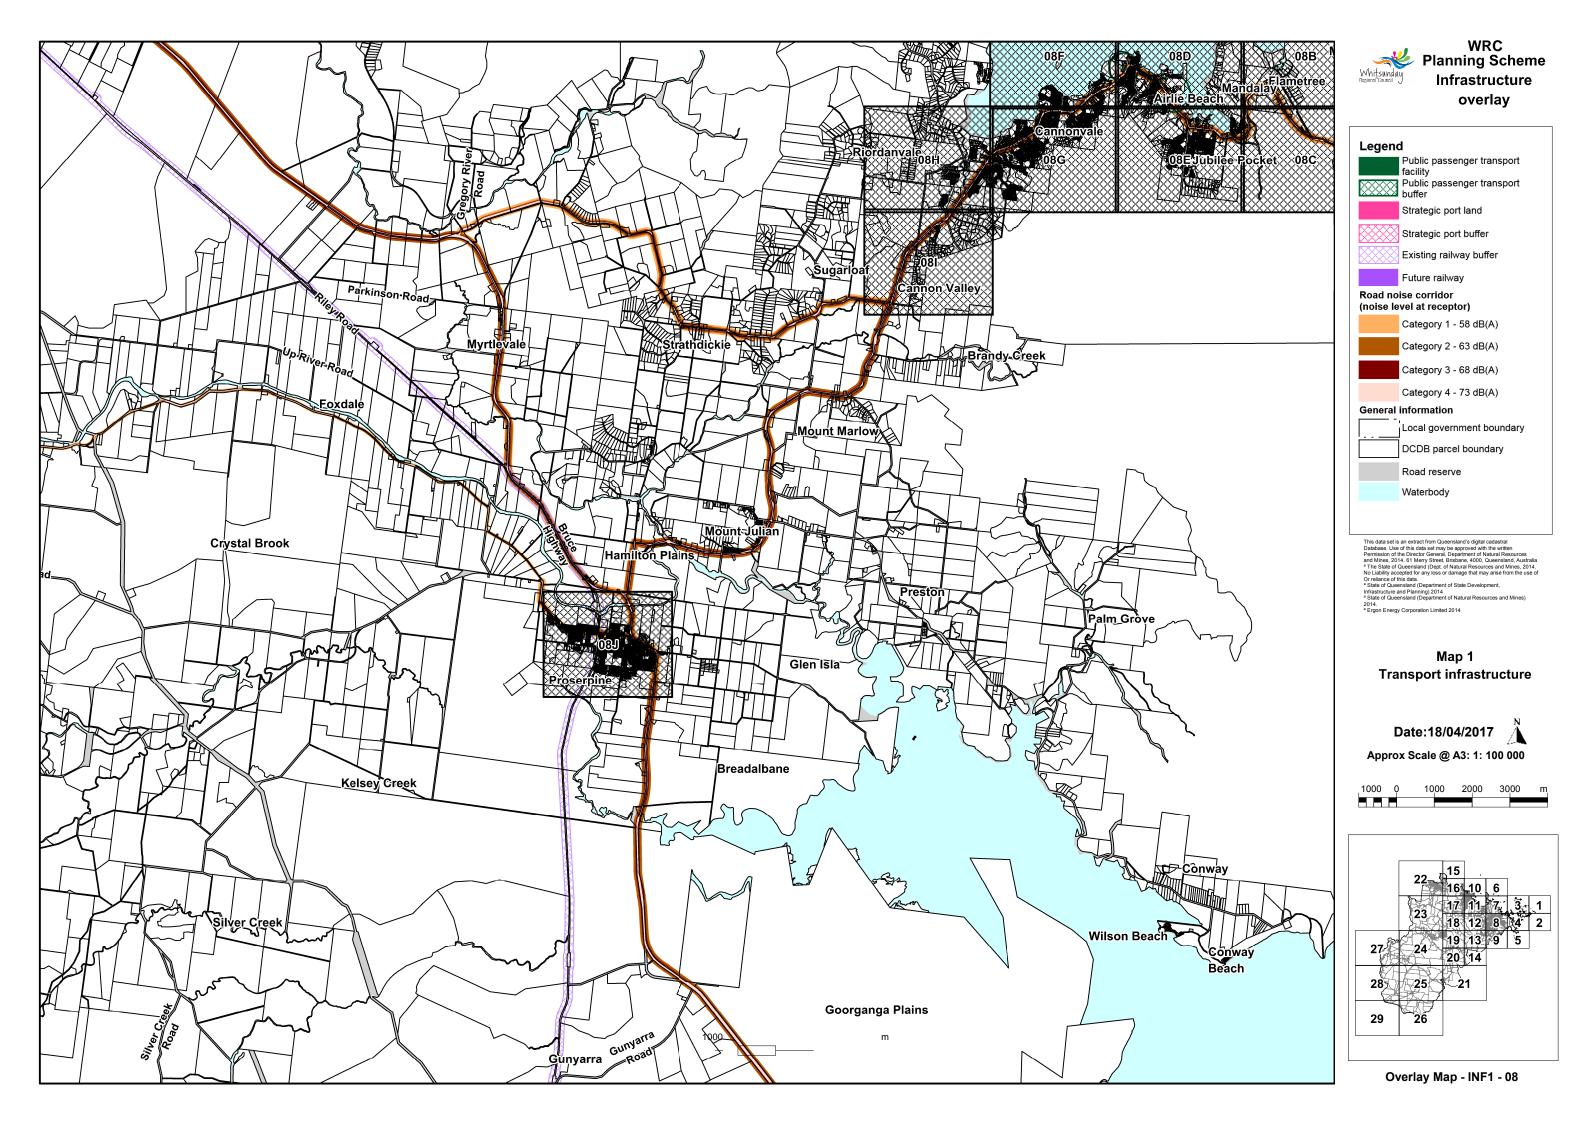

#### Map 1 Transport infrastructure

Date: 18/04/2017 N

Approx Scale @ A3: 1: 100 000

1000 0 1000 2000 3000 m HHH

Overlay Map - INF1 - 01

This data set is an extract from Queensland's digital cadastral Database. Use of this data set may be approved with the written Permission of the Director General, Department of Natural Resources and Mines, 2014. 61 Merry Street, Brisbane, 4000, Queensland, Australia of The State of Queensland (Open, to Natural Resources and Mines, 2014. No Liability accepted for any loss or damage that may arise from the use of or reliance of this data.

This data set is an extract from Queensland's digital cadastral Database. Use of this data set may be approved with the written Permission of the Directo General, Department of Natural Resources and Mines, 2014. 61 Merry Street, Brisbane, 4000, Queensland, Australia of The State of Queensland (Open of Natural Resources and Mines, 2014. No Liability accepted for any loss or damage that may arise from the use of or reliance of this data.

© State of Queensland (Department of State Development, Infrastructure and Planning) 2014

© State of Queensland (Department of Natural Resources and Mines) 2014.

2014. © Ergon Energy Corporation Limited 2014