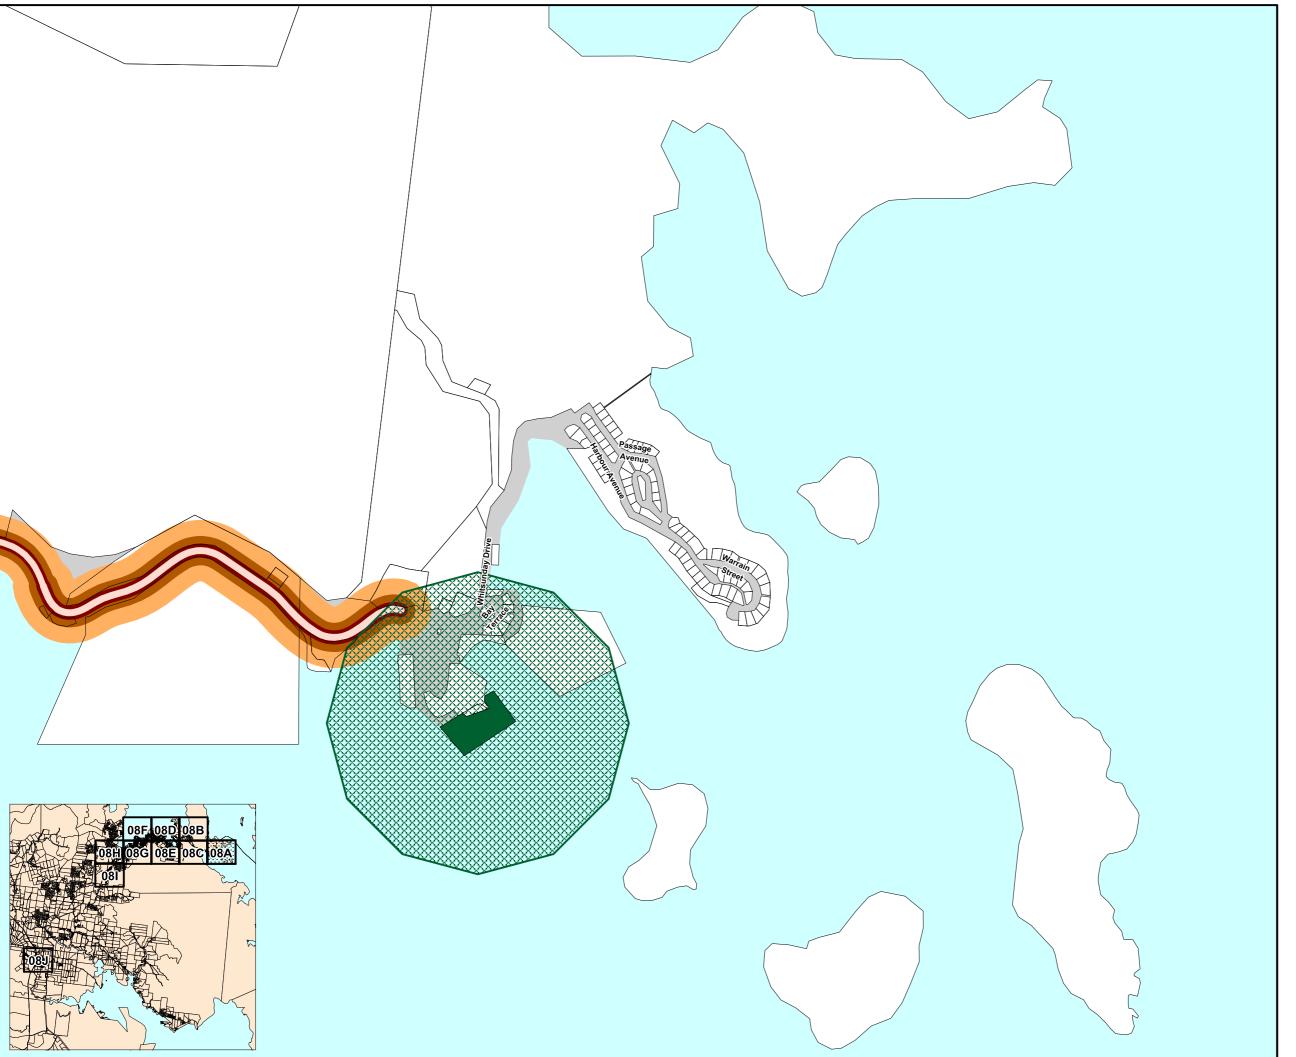

## Map 1 Transport infrastructure

Date: 18/04/2017

Overlay Map - INF1 - 08C

This data set is an extract from Queensland's digital cadastral Database. Use of this data set may be approved with the written Permission of the Director General, Department of Natural Resources and Mines, 2014. 61 Merry Street, Brisbane, 4000, Queensland, Australia O'The State of Queensland (Deyto in Natural Resources and Mines, 2014. No Liability accepted for any loss or damage that may arise from the use of Or reliance of this data.

Or reliance of this data.
© State of Queensland (Department of State Development, Infrastructure and Planning) 2014

State of Queensland (Department of Natural Resources and Mines 014.

2014. © Ergon Energy Corporation Limited 2014