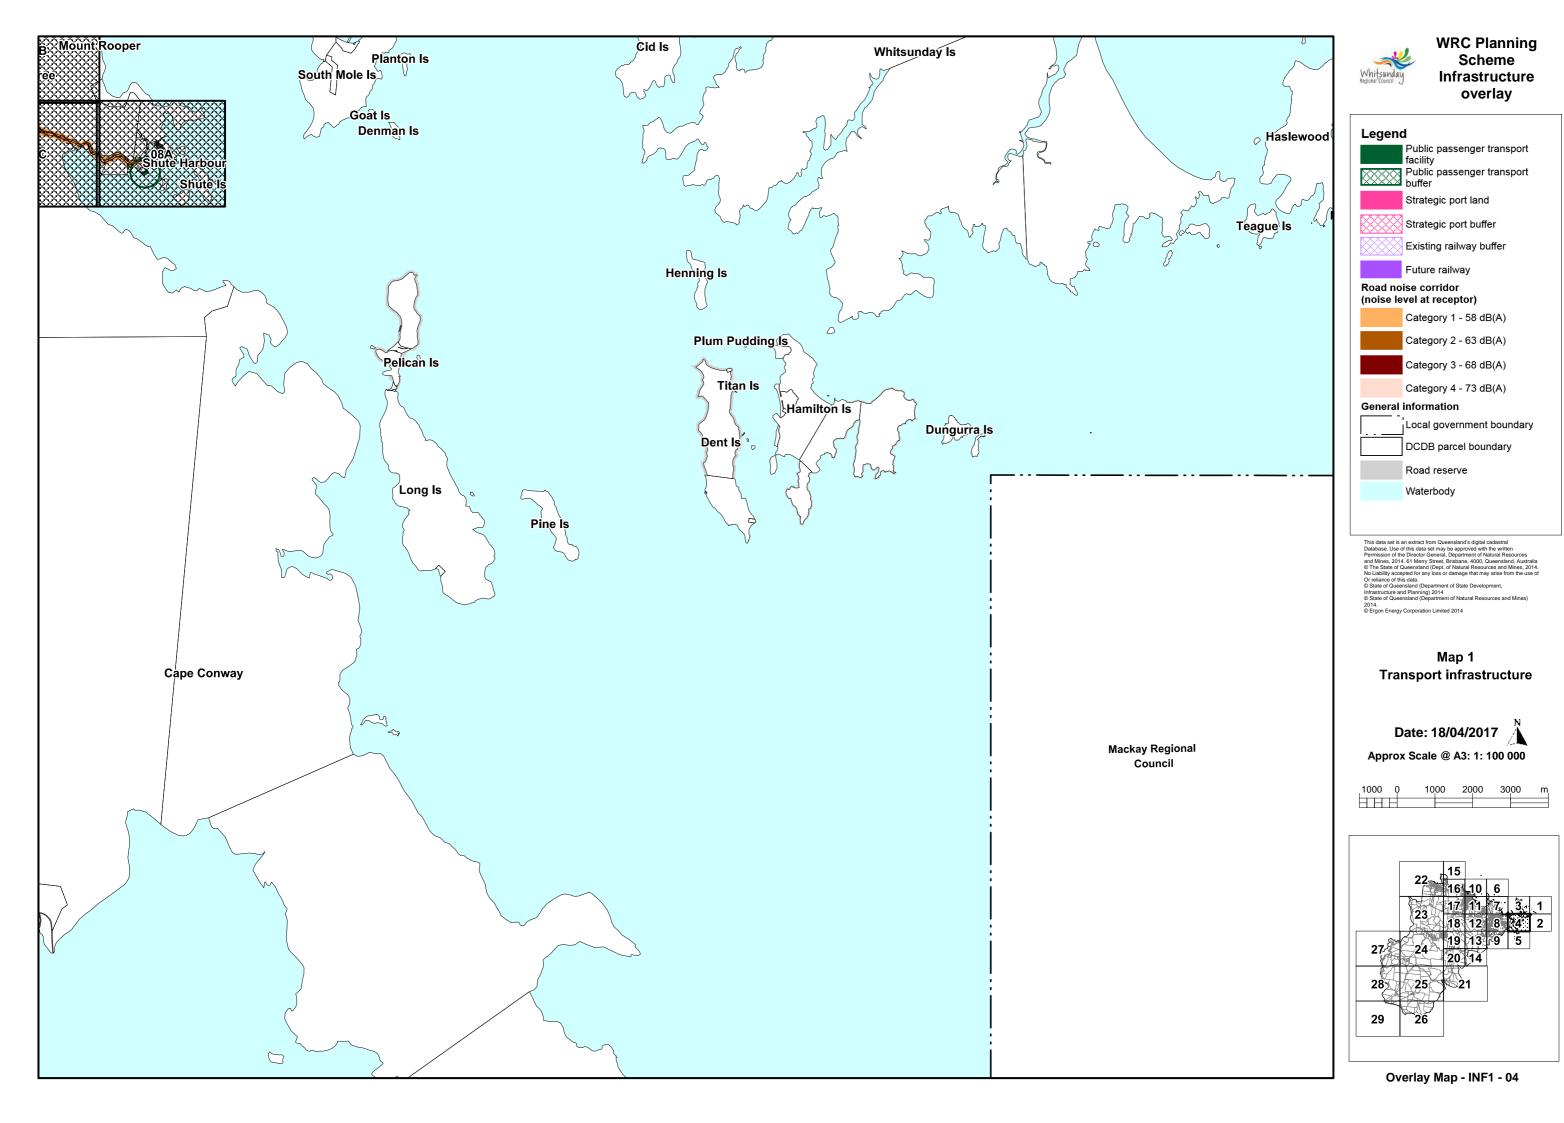

#### Map 1 Transport infrastructure

Date: 18/04/2017 N

Approx Scale @ A3: 1: 100 000

1000 0 1000 2000 3000 m HHH

Overlay Map - INF1 - 01

This data set is an extract from Queensland's digital cadastral Database. Use of this data set may be approved with the written Permission of the Director General, Department of Natural Resources and Mines, 2014. 61 Merry Street, Brisbane, 4000, Queensland, Australia of The State of Queensland (Open, to Natural Resources and Mines, 2014. No Liability accepted for any loss or damage that may arise from the use of or reliance of this data.

This data set is an extract from Queensland's digital cadastral Database. Use of this data set may be approved with the written Permission of the Directo General, Department of Natural Resources and Mines, 2014. 61 Merry Street, Brisbane, 4000, Queensland, Australia of The State of Queensland (Open of Natural Resources and Mines, 2014. No Liability accepted for any loss or damage that may arise from the use of or reliance of this data.

© State of Queensland (Department of State Development, Infrastructure and Planning) 2014

© State of Queensland (Department of Natural Resources and Mines) 2014.

2014. © Ergon Energy Corporation Limited 2014