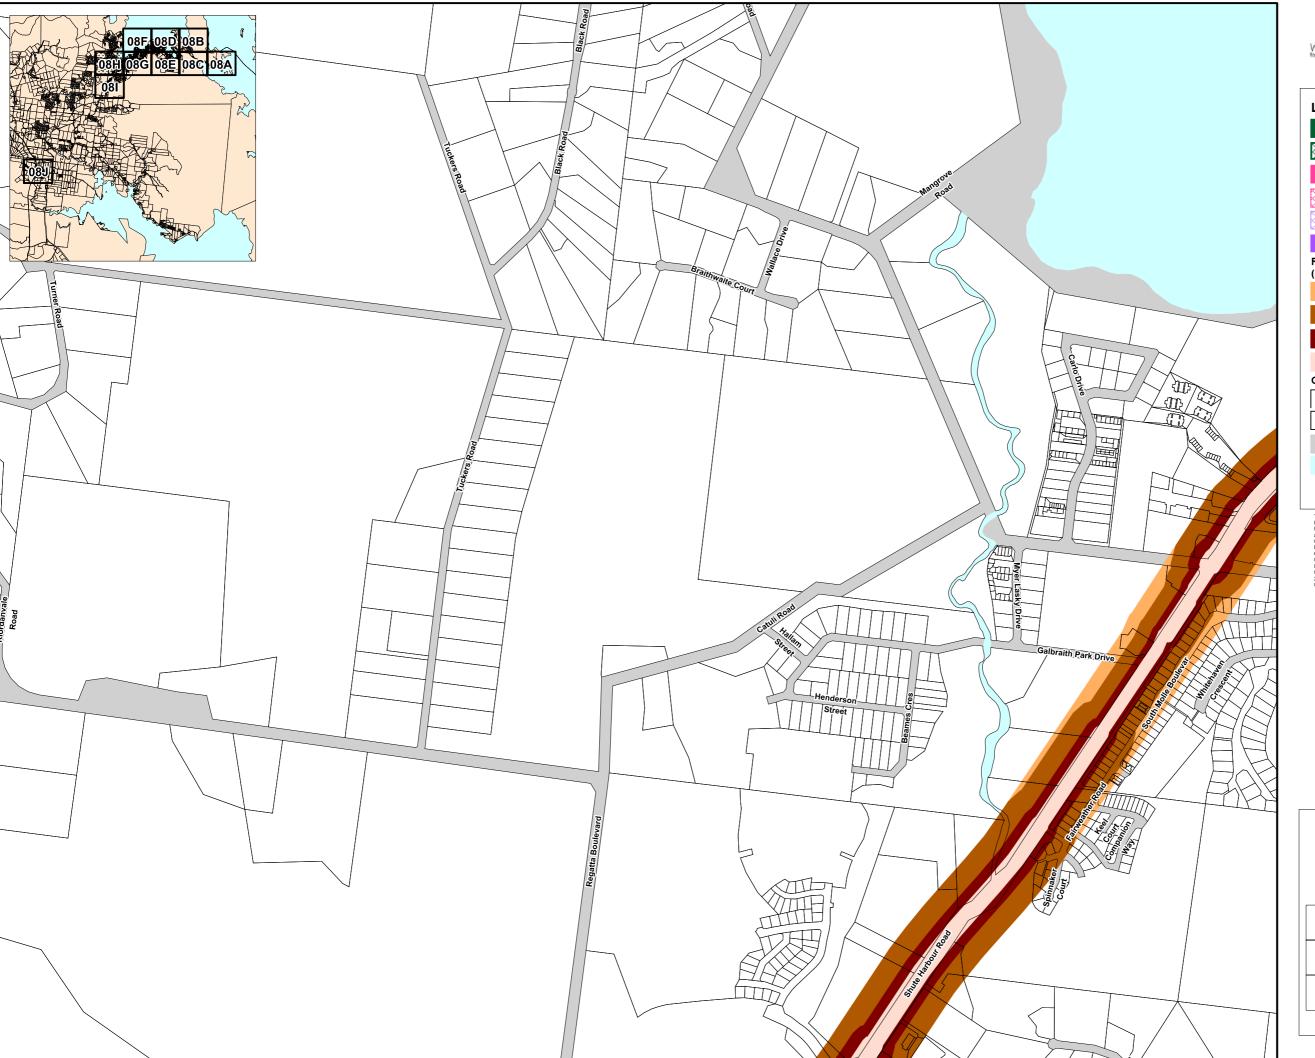

#### Map 1 Transport infrastructure

Date: 18/04/2017

Overlay Map - INF1 - 08G

This data set is an extract from Queensland's digital cadastral Database. Use of this data set may be approved with the written Permission of the Director General. Department of Natural Resources and Mines, 2014. 61 Merry Street, Brisbane, 4000, Queensland, Australi & The State of Queensland (Department) of Natural Resources and Mines 201 No Liability accepted for any loss or damage that may arise from the use Or reliance of this data. © State of Queensland (Department of State Development, Infrastructure and Planning) 2014