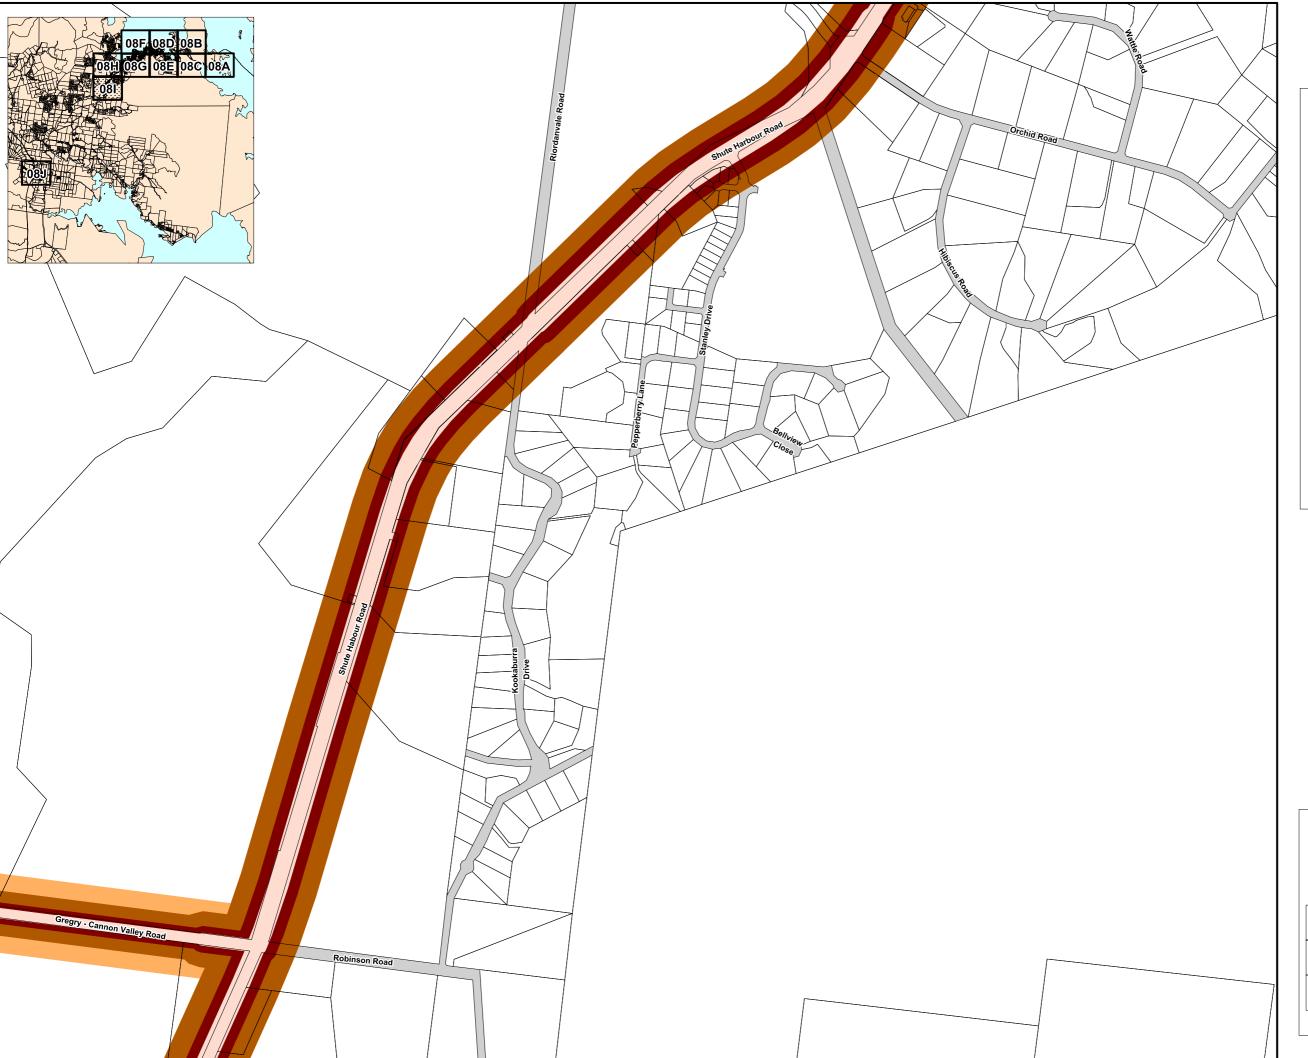

## Map 1 Transport infrastructure

Date: 18/04/2017

Overlay Map - INF1 - 08C

This data set is an extract from Queensland's digital cadastral Database. Use of this data set may be approved with the written Permission of the Director General, Department of Natural Resources and Mines, 2014. 61 Merry Street, Brisbane, 4000, Queensland, Australia O'The State of Queensland (Deyto in Natural Resources and Mines, 2014. No Liability accepted for any loss or damage that may arise from the use of Or reliance of this data.