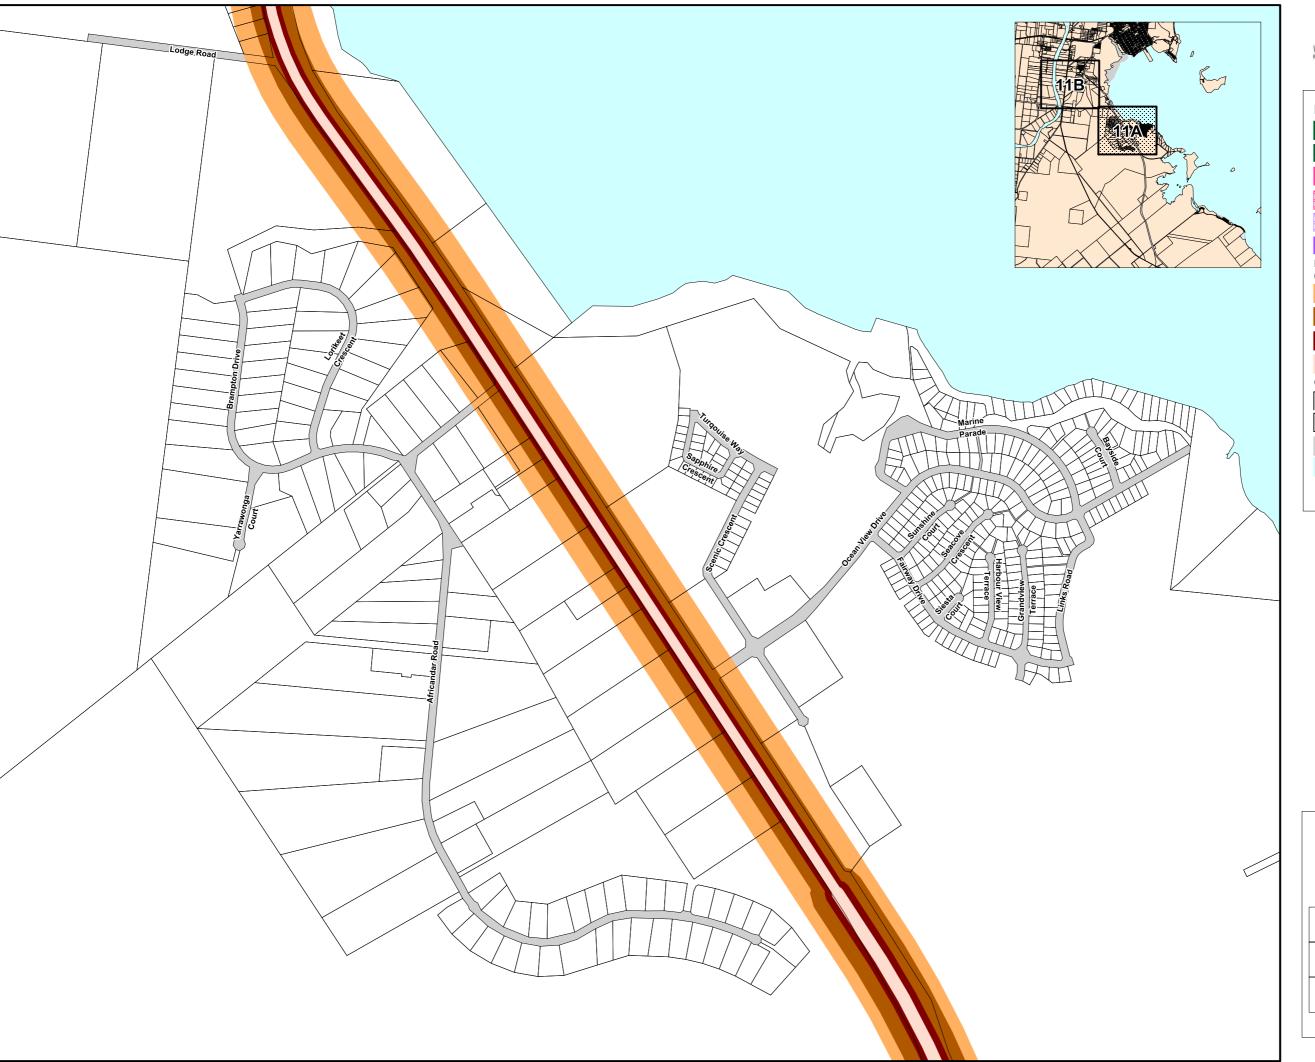

#### Map 1 Transport infrastructure

Date: 18/04/2017

Approx Scale @ A3: 1: 10 000

200 0

Overlay Map - INF1 - 11B

**WRC Planning** Scheme Infrastructure overlay

This data set is an extract from Queensland's digital cadastral Database. Use of this data set may be approved with the written Permission of the Director General, Department of Natural Resou and Mines, 2014. 61 Merry Street, Brisbane, 4000, Queensland, Oct Uneensland, Opp. of Natural Resources and Mines, 2014. 61 Merry Street, Brisbane, 4000, Queensland, No Liability accepted for any loss or damage that may arise from Or reliance of this data.