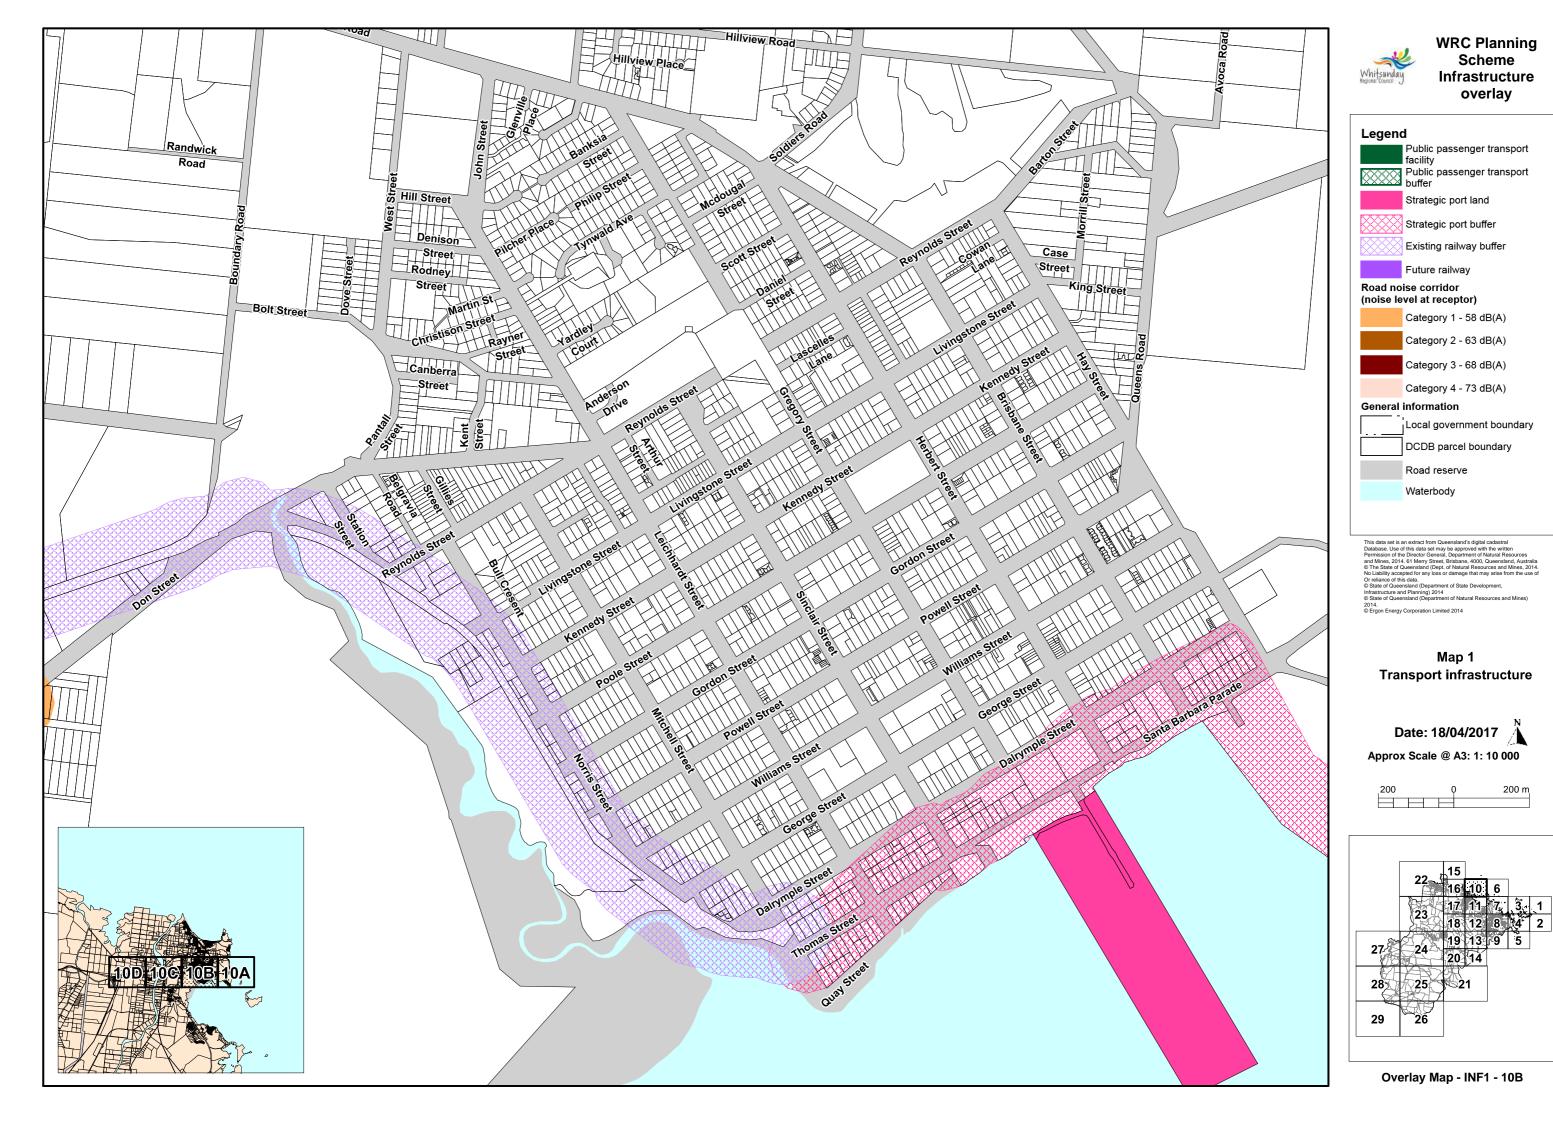

#### Map 1 Transport infrastructure

Date: 18/04/2017

Approx Scale @ A3: 1: 100 000

1000 2000 3000 HHH

Overlay Map - INF1 - 11

This data set is an extract from Queensland's digital cadastral Database. Use of this data set may be approved with the written Permission of the Director General. Department of Natural Resources and Mines, 2014, 61 Merry Street, Brisbane, 4000, Queensland, Australi Or The State of Queensland (Department) of Natural Resources and Mines (2014) No Liability accepted for any loss or damage that may arise from the use Or reliance of this data.

© State of Queensland (Department of State Development, Infrastructure and Planning) 2014

© State of Queensland (Department of Natural Resources and Mines) 2014.

© Ergon Energy Corporation Limited 2014