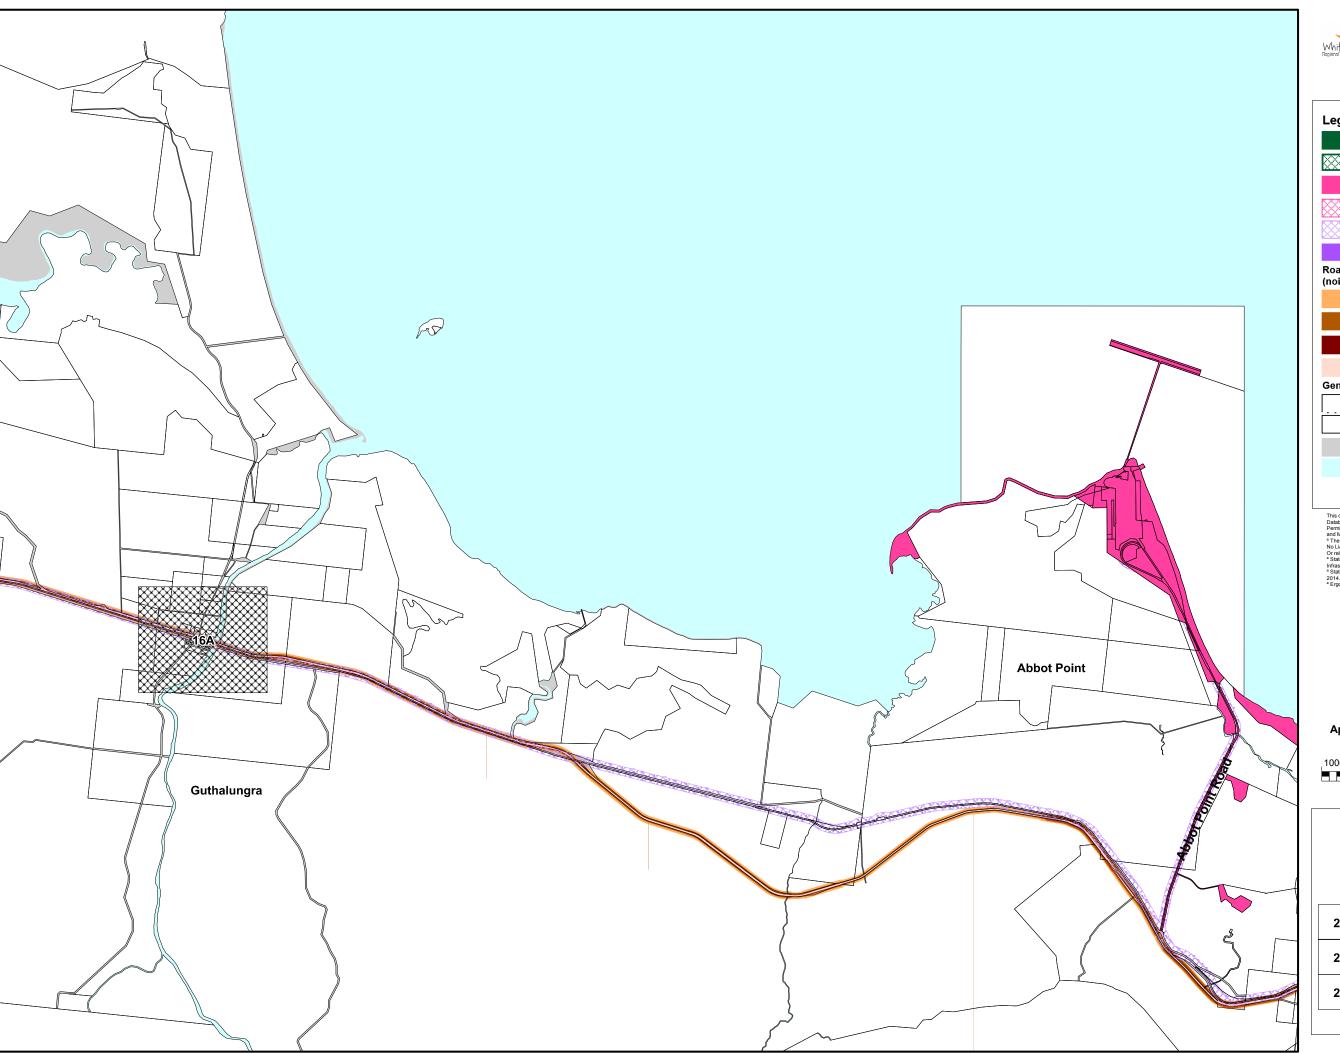

## Map 1 Transport infrastructure

Date: 18/04/2017

Approx Scale @ A3: 1: 10 000

200 0 200 m

Overlay Map - INF1 - 08H

This data set is an extract from Queensland's digital cadastral Database. Use of this data set may be approved with the written Permission of the Director General. Department of Natural Resource and Mines, 2014. 61 Merry Street, Britsbane, 4000, Queensland, Au © The State of Queensland (Department of Natural Resources and Mines No Liability accepted for any loss or damage that may arise from the Or reliance of this data. © State of Queensland (Department of State Development, Infrastructure and Planning) 2014 © State of Queensland (Department of Natural Resources and Mine 2014.

#### Map 1 Transport infrastructure

Date: 18/04/2017

Approx Scale @ A3: 1: 10 000

200 0

Overlay Map - INF1 - 08I

This data set is an extract from Queensland's digital cadastral Database. Use of this data set may be approved with the written Parmission of the Director General Department of Natural Resource and Mines, 2014, 61 Merry Street, Brisbane, 4000, Queensland, A. © The State of Queensland (Dep. of Natural Resources and Mines No Liability accepted for any loss or damage that may arise from the Or reliance of this data. © State of Queensland (Department of State Development, Infrastructure and Planning) 2014. © State of Queensland (Department of Natural Resources and Min 2014.