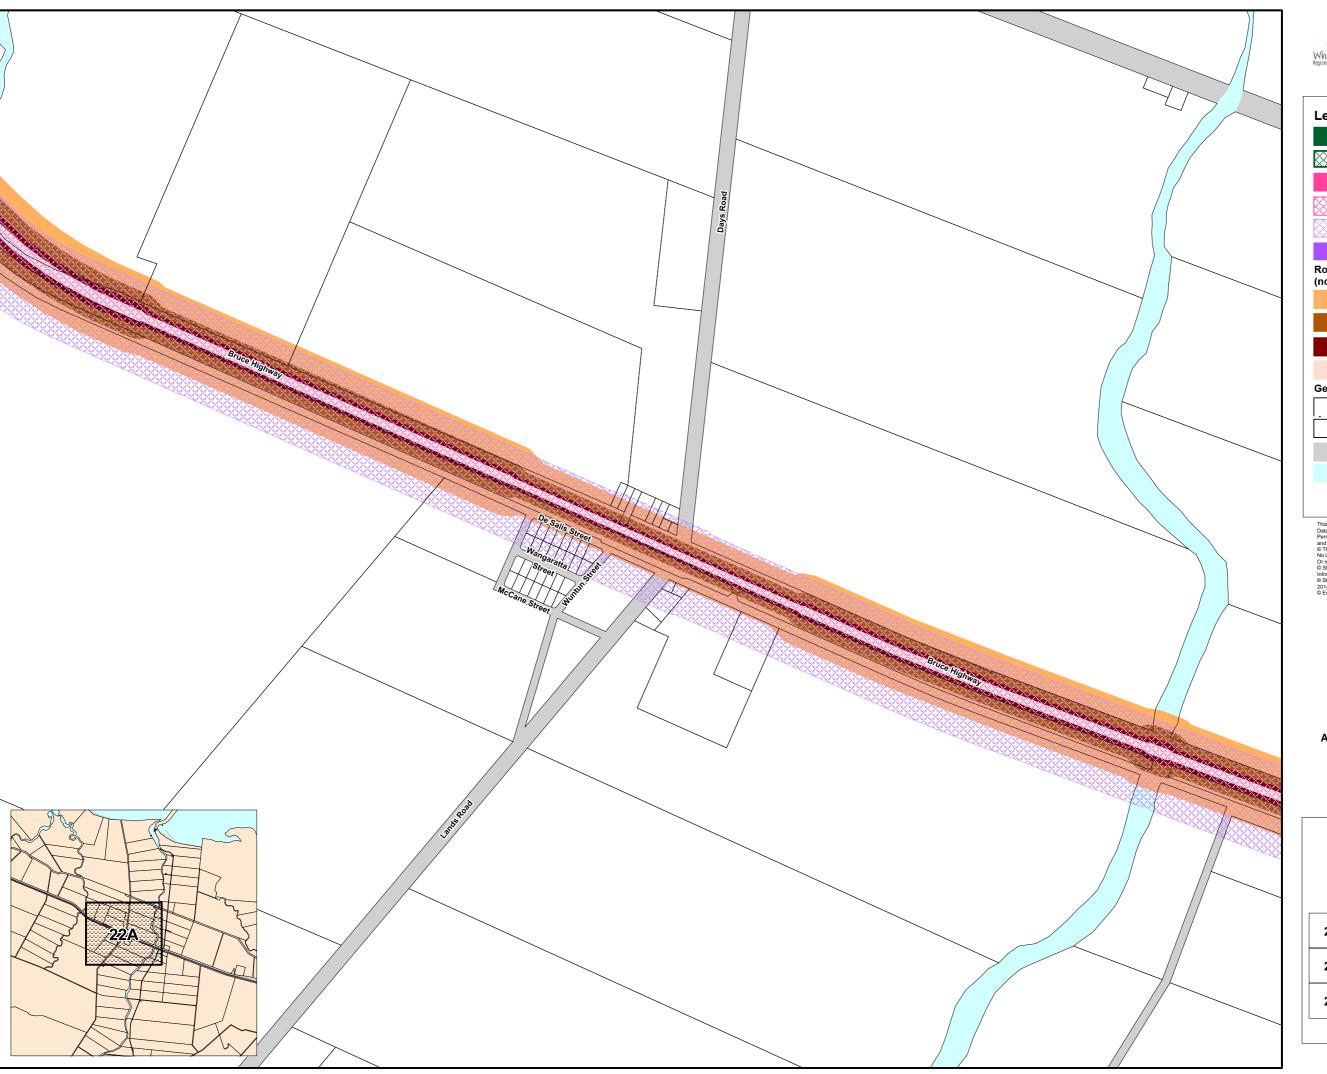

## Map 1 Transport infrastructure

Date: 18/04/2017

Approx Scale @ A3: 1: 10 000

Overlay Map - INF1 - 22A

This data set is an extract from Queensland's digital cadastral Database. Use of this data set may be approved with the written Permission of the Directo General, Department of Natural Resources and Mines, 2014. 61 Merry Street, Brisbane, 4000, Queensland, Australia of The State of Queensland (Opp. 10 Natural Resources and Mines, 2014. No Liability accepted for any loss or damage that may arise from the use of Or reliance of this data. © State of Queensland (Department of State Development, Infrastructure and Planning) 2014 © State of Queensland (Department of Natural Resources and Mines) 2014.