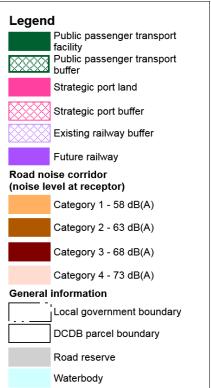

#### Map 1 Transport infrastructure

Date: 18/04/2017 N

Approx Scale @ A3: 1: 100 000

1000 0 1000 2000 3000 m HHH

Overlay Map - INF1 - 01

This data set is an extract from Queensland's digital cadastral Database. Use of this data set may be approved with the written Permission of the Director General, Department of Natural Resources and Mines, 2014. 61 Merry Street, Brisbane, 4000, Queensland, Australia of The State of Queensland (Open, to Natural Resources and Mines, 2014. No Liability accepted for any loss or damage that may arise from the use of or reliance of this data.