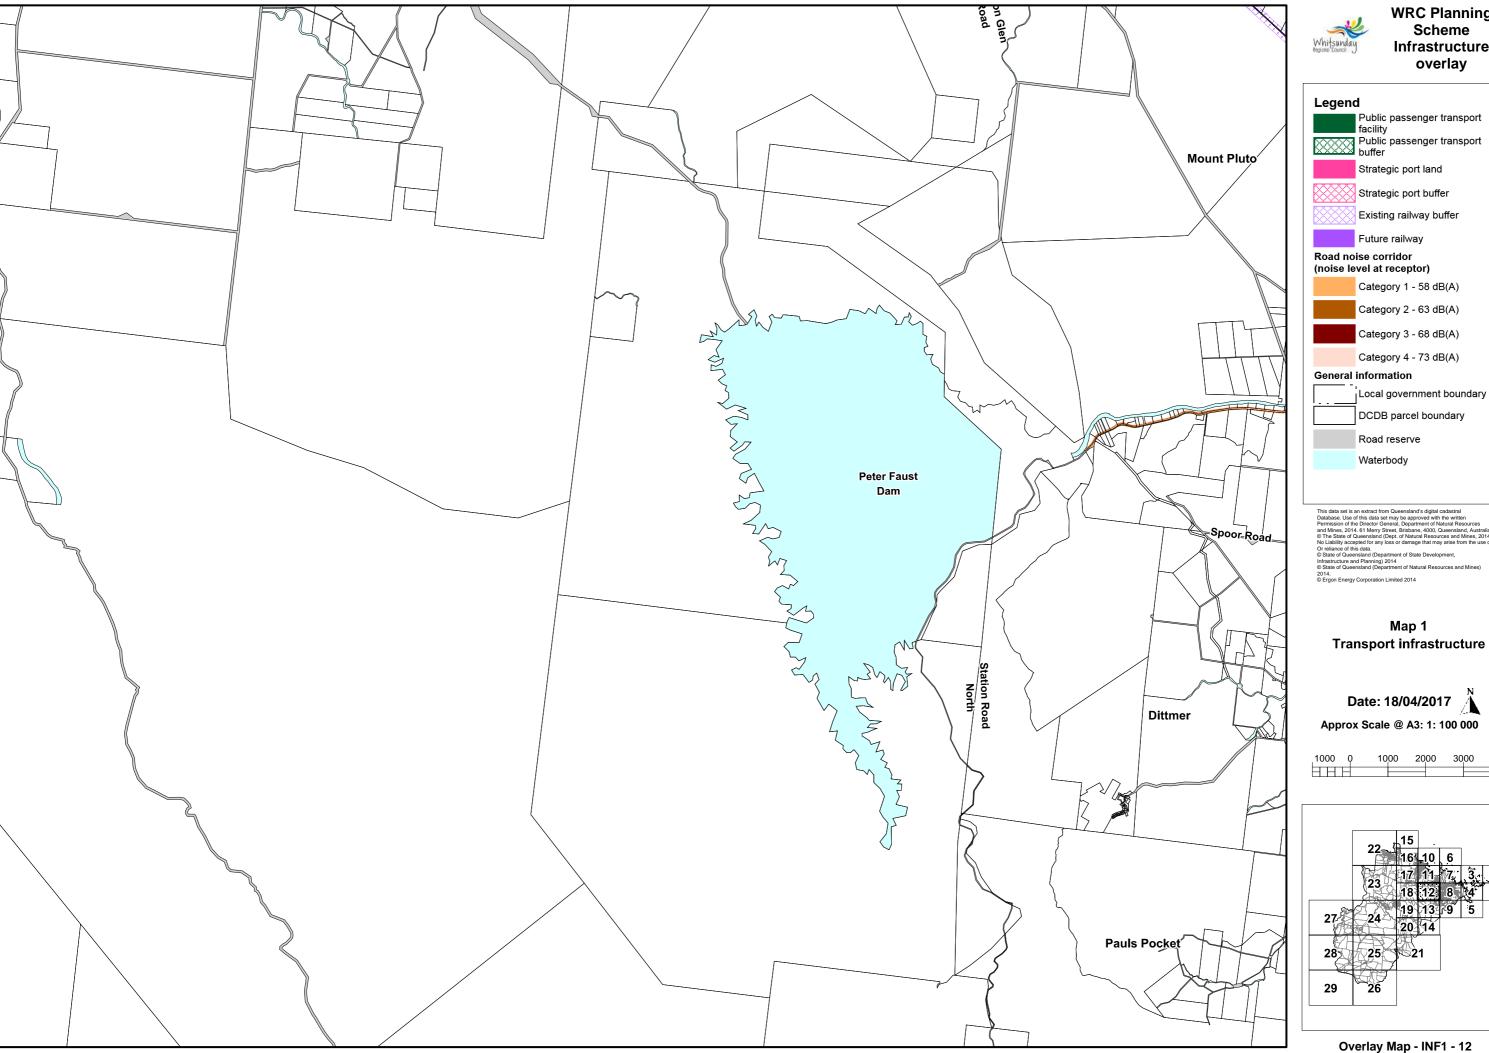

### Map 1

Date: 18/04/2017

Approx Scale @ A3: 1: 100 000

1000 2000 3000

Overlay Map - INF1 - 12

Planning Scheme Infrastructure overlay

## Transport infrastructure

This data set is an extract from Queensland's digital cadastral Database. Use of this data set may be approved with the written Permission of the Director General. Department of Natural Resource and Mines. 2014. 61 Merry Street, Brisbane, 4000, Queensland, 6° The State of Queensland (Dep. of Natural Resources and Mine No Liability accepted for any loss or damage that may arise from the Orreliance of this data.

© State of Queensland (Department of State Development, Infrastructure and Planning) 2014.

2014. © Ergon Energy Corporation Limited 2014