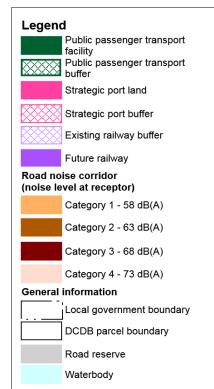

Overlay Map - INF1 - 08I









This data set is an extract from Queensland's digital cadastral Database. Use of this data set may be approved with the written Parmission of the Director General Department of Natural Resource and Mines, 2014, 61 Merry Street, Brisbane, 4000, Queensland, A. © The State of Queensland (Dep. of Natural Resources and Mines No Liability accepted for any loss or damage that may arise from the Or reliance of this data. © State of Queensland (Department of State Development, Infrastructure and Planning) 2014. © State of Queensland (Department of Natural Resources and Min 2014.

2014. © Ergon Energy Corporation Limited 2014

#### Map 1 Transport infrastructure

Date: 18/04/2017

Approx Scale @ A3: 1: 100 000

1000 2000 3000 HHH



Overlay Map - INF1 - 09







This data set is an extract from Queensland's digital cadastral Database. Use of this data set may be approved with the written Permission of the Director General, Department of Natural Resources and Mines, 2014. 61 Merry Street, Brisbane, 4000, Queensland, Australia \* The State of Queensland (Open of Natural Resources and Mines, 2014. No Liability accepted for any loss or damage that may arise from the use of Or reliance of this data. \* State of Queensland (Department of State Development, Infrastructure and Planning) 2014 \* State of Queensland (Department of Natural Resources and Mines) 2014.

2014. <sup>a</sup> Ergon Energy Corporation Limited 2014

#### Map 1 Transport infrastructure

Date: 18/04/2017

Approx Scale @ A3: 1: 100 000

1000 2000 3000 m 1000 Q



Overlay Map - INF1 -