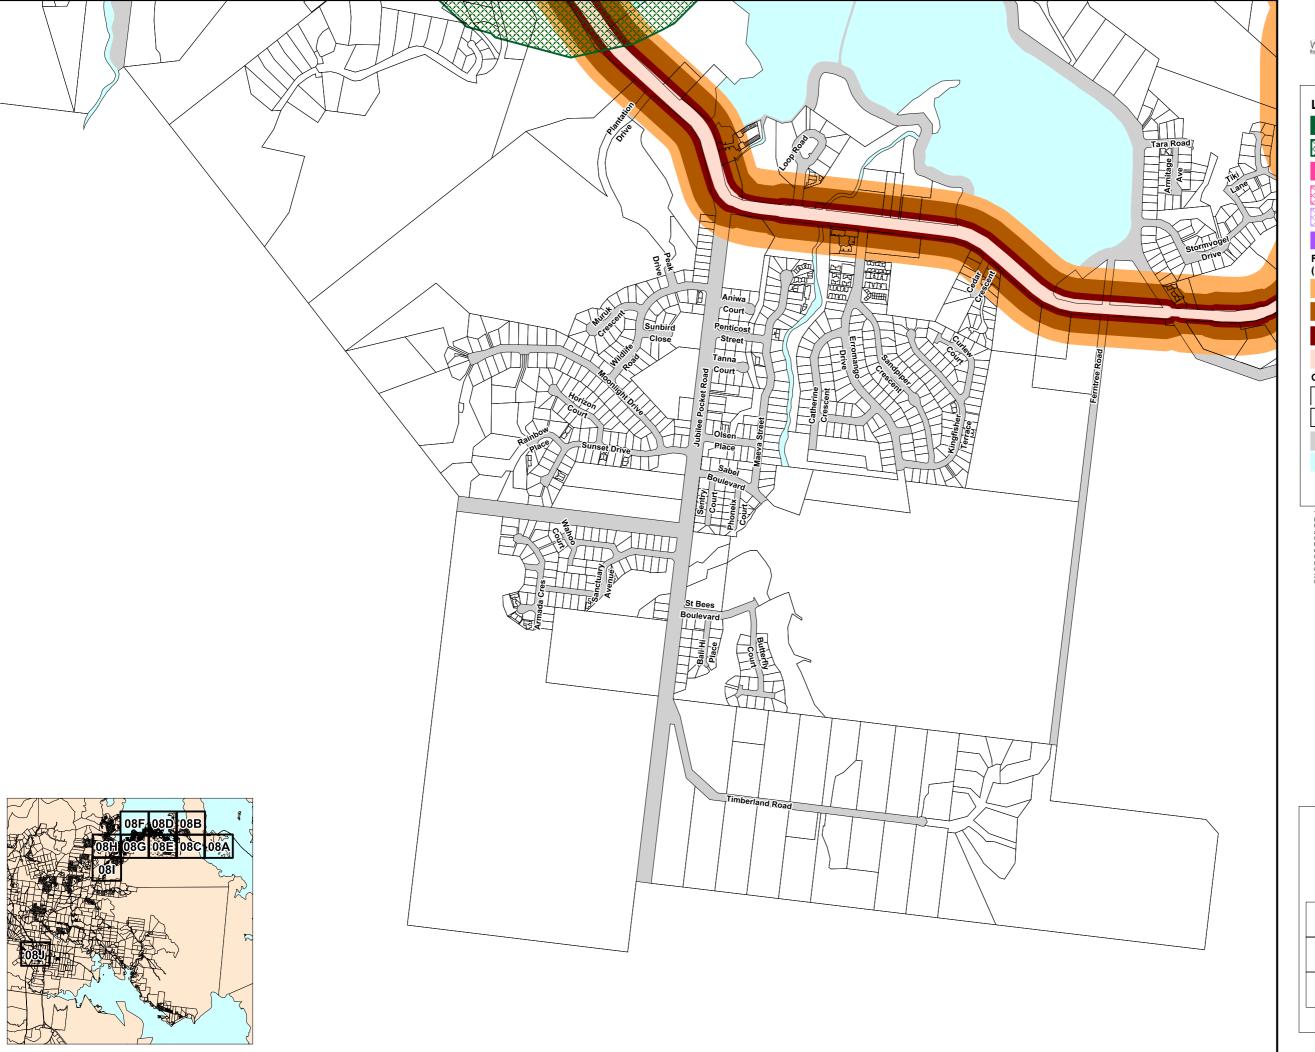

## Map 1 Transport infrastructure

Date: 18/04/2017

Overlay Map - INF1 - 08C

This data set is an extract from Queensland's digital cadastral Database. Use of this data set may be approved with the written Permission of the Director General, Department of Natural Resources and Mines, 2014. 61 Merry Street, Brisbane, 4000, Queensland, Australia O'The State of Queensland (Deyto in Natural Resources and Mines, 2014. No Liability accepted for any loss or damage that may arise from the use of Or reliance of this data.