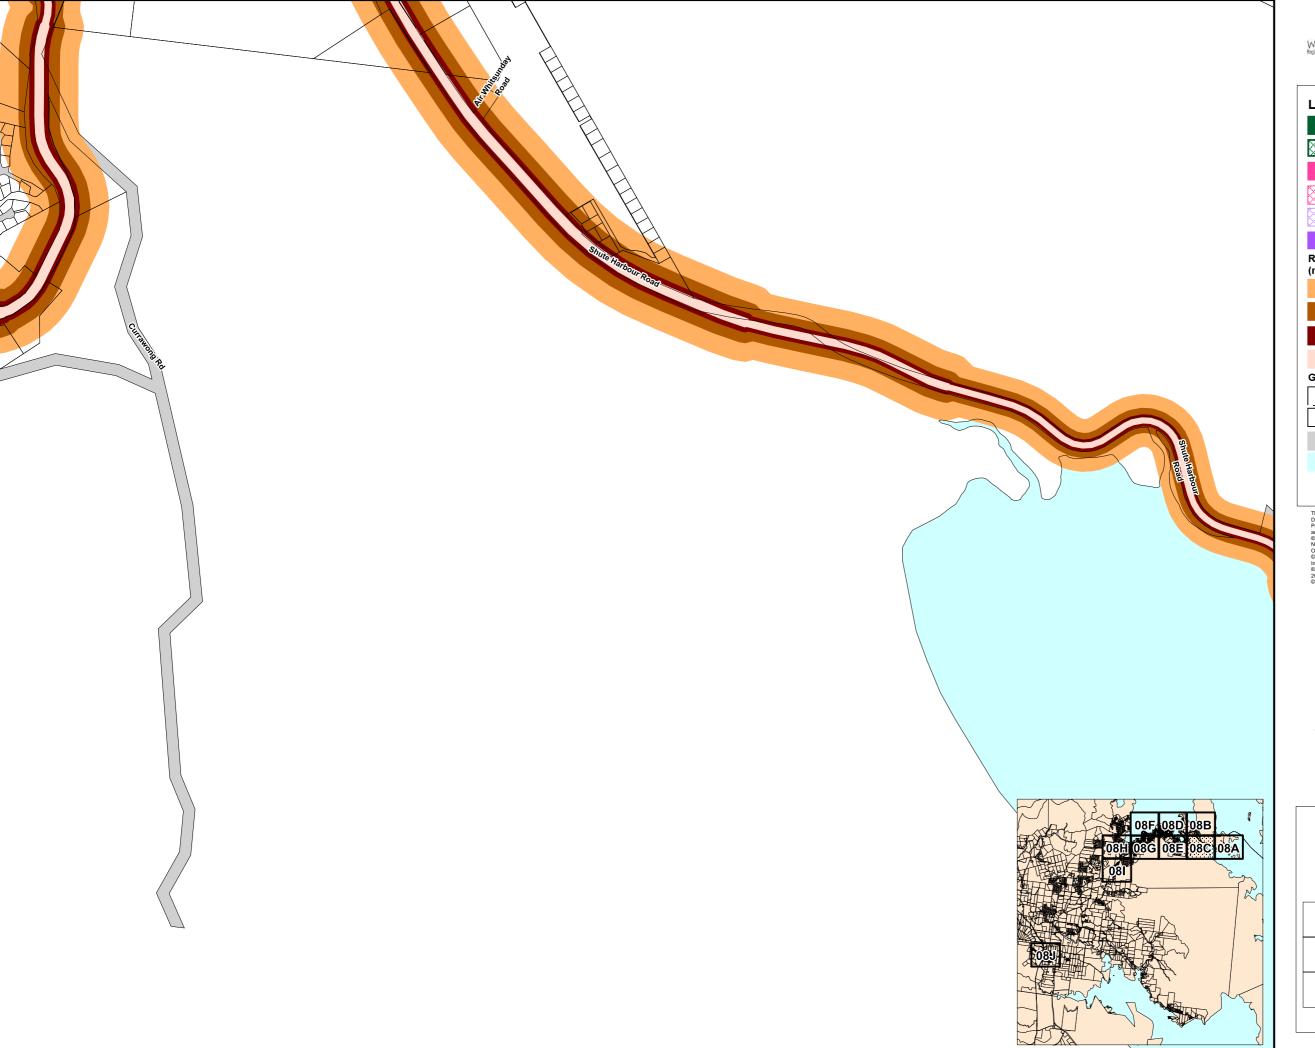

: 1: 100 000

1000 0 1000 2000 3000 m



Overlay Map - INF1 - 07









#### Map 1 Transport infrastructure

Date: 18/04/2017



Overlay Map - INF1 - 08A







This data set is an extract from Queensland's digital cadastral Database. Use of this data set may be approved with the written Permission of the Director General Department of Natural Resour and Mines, 2014. 61 Merry Street, Brisbane, 4000, Queensland, 60 The State of Queensland (Dep. of Natural Resources and Mine No Liability accepted for any loss or damage that may arise from the Or reliance of this data.

© State of Queensland (Department of State Development, Infrastructure and Planning) 2014.

2014. © Ergon Energy Corporation Limited 2014

#### Map 1 Transport infrastructure

Date: 18/04/2017





Overlay Map - INF1 - 08B







© State of Queensiand (Department of Natural Resources and Mines) 2014.

© Ergon Energy Corporation Limited 2014

## Map 1 Transport infrastructure

Date: 18/04/2017



Overlay Map - INF1 - 08C







This data set is an extract from Queensland's digital cadastral Database. Use of this data set may be approved with the written Permission of the Director General, Department of Natural Resources and Mines, 2014. 61 Merry Street, Brisbane, 4000, Queensland, Australia O'The State of Queensland (Deyto in Natural Resources and Mines, 2014. No Liability accepted for any loss or damage that may arise from the use of Or reliance of this data.

Or reliance of this data.
© State of Queensland (Department of State Development, Infrastructure and Planning) 2014

State of Queensland (Department of