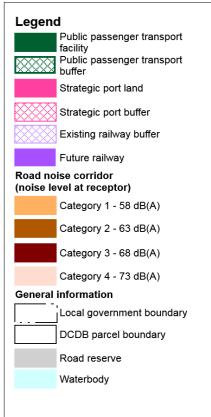

his data set is an extract from Queensland's digital cadastral Database. Use of this data set may be approved with the written Permission of the Director General, Department of Natural Resources and Mines, 2014. 61 Merry Street, Brisbane, 4000, Queensland, Australia of The State of Queensland (Opp. 10 Natural Resources and Mines, 2014. No Liability accepted for any loss or damage that may arise from the use of or reliance of this data.

© State of Queensland (Department of State Development, Infrastructure and Planning) 2014

© State of Queensland (Department of Natural Resources and Mines) 2014.

2014. © Ergon Energy Corporation Limited 2014

#### Map 1 Transport infrastructure

Date: 18/04/2017 N

Approx Scale @ A3: 1: 100 000

1000 0 1000 2000 3000 m HHH



Overlay Map - INF1 - 06







This data set is an extract from Queensland's digital cadastral Database. Use of this data set may be approved with the written Permission of the Director General. Department of Natural Resources and Mines, 2014. 61 Merry Street, Brisbane, 4000, Queensland, Australia The State of Queensland (Dept. of Natural Resources and Mines, 2014 to Liability accepted for any loss or damage that may arise from the use o 7 relations of this data.

© State of Queensland (Department of State Development, Infrastructure and Planning) 2014 © State of Queensland (Department of Natural Resources and M

© State of Queensland (Department of Natural Resource 2014. © Ergon Energy Corporation Limited 2014

## Map 1 Transport infrastructure

Date: 18/04/2017

Approx Scale @ A3: 1: 100 000

1000 0 1000 2000 3000 m