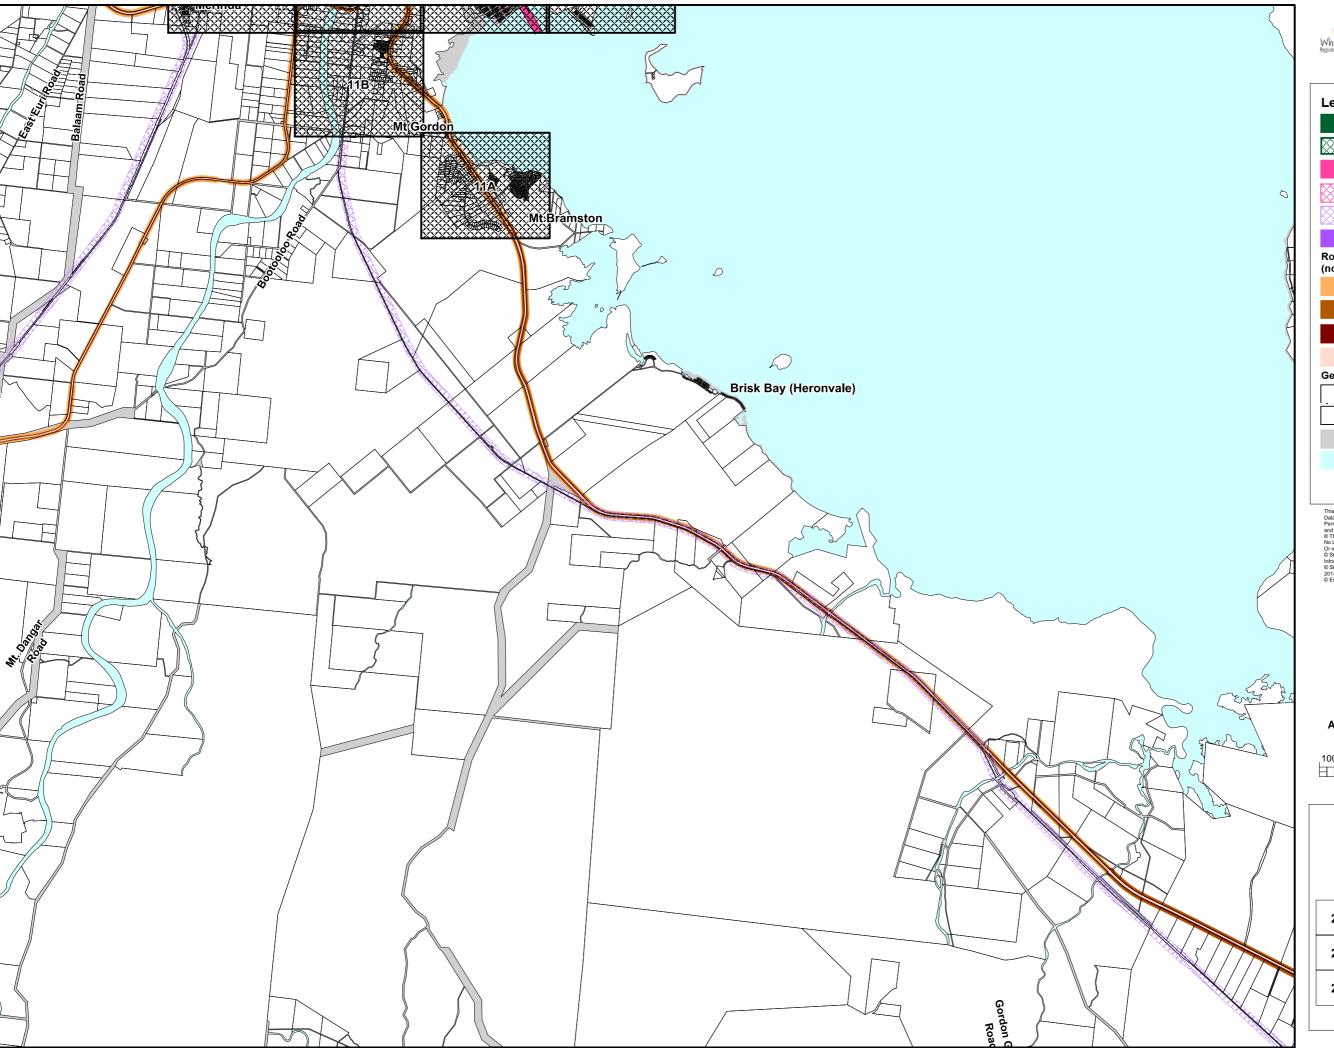

## Map 1 Transport infrastructure

Date: 18/04/2017 Approx Scale @ A3: 1: 10 000

Overlay Map - INF1 - 11A

This data set is an extract from Queensland's digital cadastral Database. Use of this data set may be approved with the written Permission of the Director General. Department of Natural Resou and Mines, 2014. 61 Merry Street, Brisbane, 4000, Queensland, © The State of Queensland (Dep. of Natural Resources and Min No Liability accepted for any loss or damage that may arise from to reliance of this data.
© State of Queensland (Department of State Development, Infrastructure and Planning) 2014.

2014. © Ergon Energy Corporation Limited 2014

#### Map 1 Transport infrastructure

Date: 18/04/2017

Approx Scale @ A3: 1: 10 000

200 0

Overlay Map - INF1 - 11B

**WRC Planning** Scheme Infrastructure overlay

This data set is an extract from Queensland's digital cadastral Database. Use of this data set may be approved with the written Permission of the Director General, Department of Natural Resou and Mines, 2014. 61 Merry Street, Brisbane, 4000, Queensland, Oct Uneensland, Opp. of Natural Resources and Mines, 2014. 61 Merry Street, Brisbane, 4000, Queensland, No Liability accepted for any loss or damage that may arise from Or reliance of this data.

© State of Queensland (Department of State Development, Infrastructure and Planning) 2014

© State of Queensland (Department of Natural Resources and M 2014.