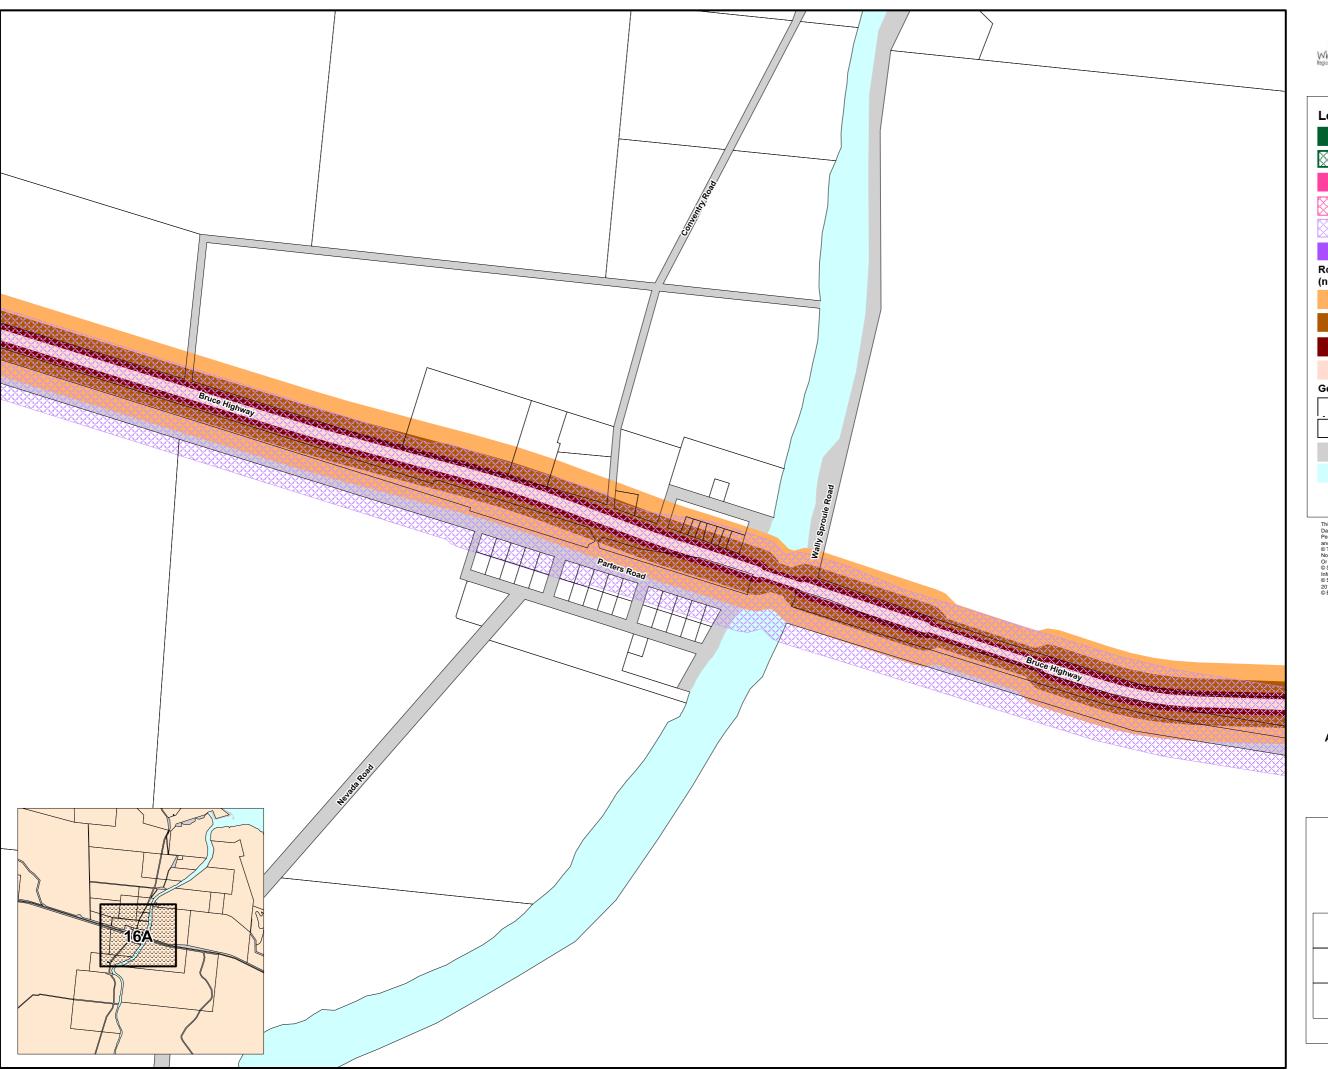

## Map 1 Transport infrastructure

Date: 18/04/2017

Approx Scale @ A3: 1: 10 000

200 0 200 m

Overlay Map - INF1 - 16A

This data set is an extract from Queensland's digital cadastral Database. Use of this data set may be approved with the written Permission of the Director General, Department of Natural Resources and Mines, 2014. 61 Merry Street, Brisbane, 4000, Queensland, Australia Or The State of Queensland (Dept. O Natural Resources and Mines) or 10 Permission of Natural Resources and Mines of Corelains of this data.