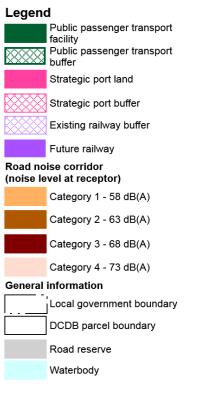

## Map 1 Transport infrastructure

Date: 18/04/2017

Approx Scale @ A3: 1: 10 000

200 0 200 m

Overlay Map - INF1 - 08H

This data set is an extract from Queensland's digital cadastral Database. Use of this data set may be approved with the written Permission of the Director General. Department of Natural Resource and Mines, 2014. 61 Merry Street, Britsbane, 4000, Queensland, Au © The State of Queensland (Department of Natural Resources and Mines No Liability accepted for any loss or damage that may arise from the Or reliance of this data. © State of Queensland (Department of State Development, Infrastructure and Planning) 2014 © State of Queensland (Department of Natural Resources and Mine 2014.