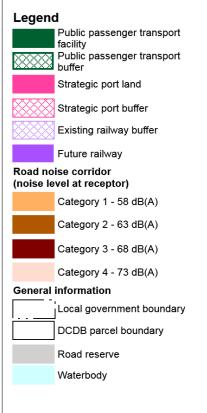

This data set is an extract from Queensland's digital cadastral Database. Use of this data set may be approved with the written Permission of the Director General, Department of Natural Resourc and Mines, 2014. 61 Merry Street, Brisbane, 4000, Queensland, A

and Mines, 2014. 61 Merry Street, Brisbane, 4000, Queensland, Australia 7-The State of Queensland (Dey for Natural Resources and Mines, 2014. No Liability accepted for any loss or damage that may arise from the use of Or reliance of this data.

State of Queensland (Department of State Development, Infrastructure and Planning) 2014.

State of Queensland (Department of Natural Resources and Mines)

#### Map 1 Transport infrastructure

Date: 18/04/2017

Approx Scale @ A3: 1: 100 000

1000 2000 3000 m 1000 О



Overlay Map - INF1 - 16





This data set is an extract from Queensland's digital cadastral pathabase. Use of this data set may be approved with the written Permission of the Director General, Department of Natural Resources and Mines, 2014. 61 Merry Strete, Brisbane, 4000, Queensland, Australia © The State of Queensland (Dept. of Natural Resources and Mines, 2014. No Liability accepted for any loss or damage that may arise from the use of Or reliance of this data.

© State of Queensland (Department of State Development, Infrastructure and Planning) 2014 © State of Queensland (Department of Natural Resources and M

© State of Queensland (Department of Natural Resources and Min 2014. © Ergon Energy Corporation Limited 2014

## Map 1 Transport infrastructure

Date: 18/04/2017

Approx Scale @ A3: 1: 10 000

200 0 200