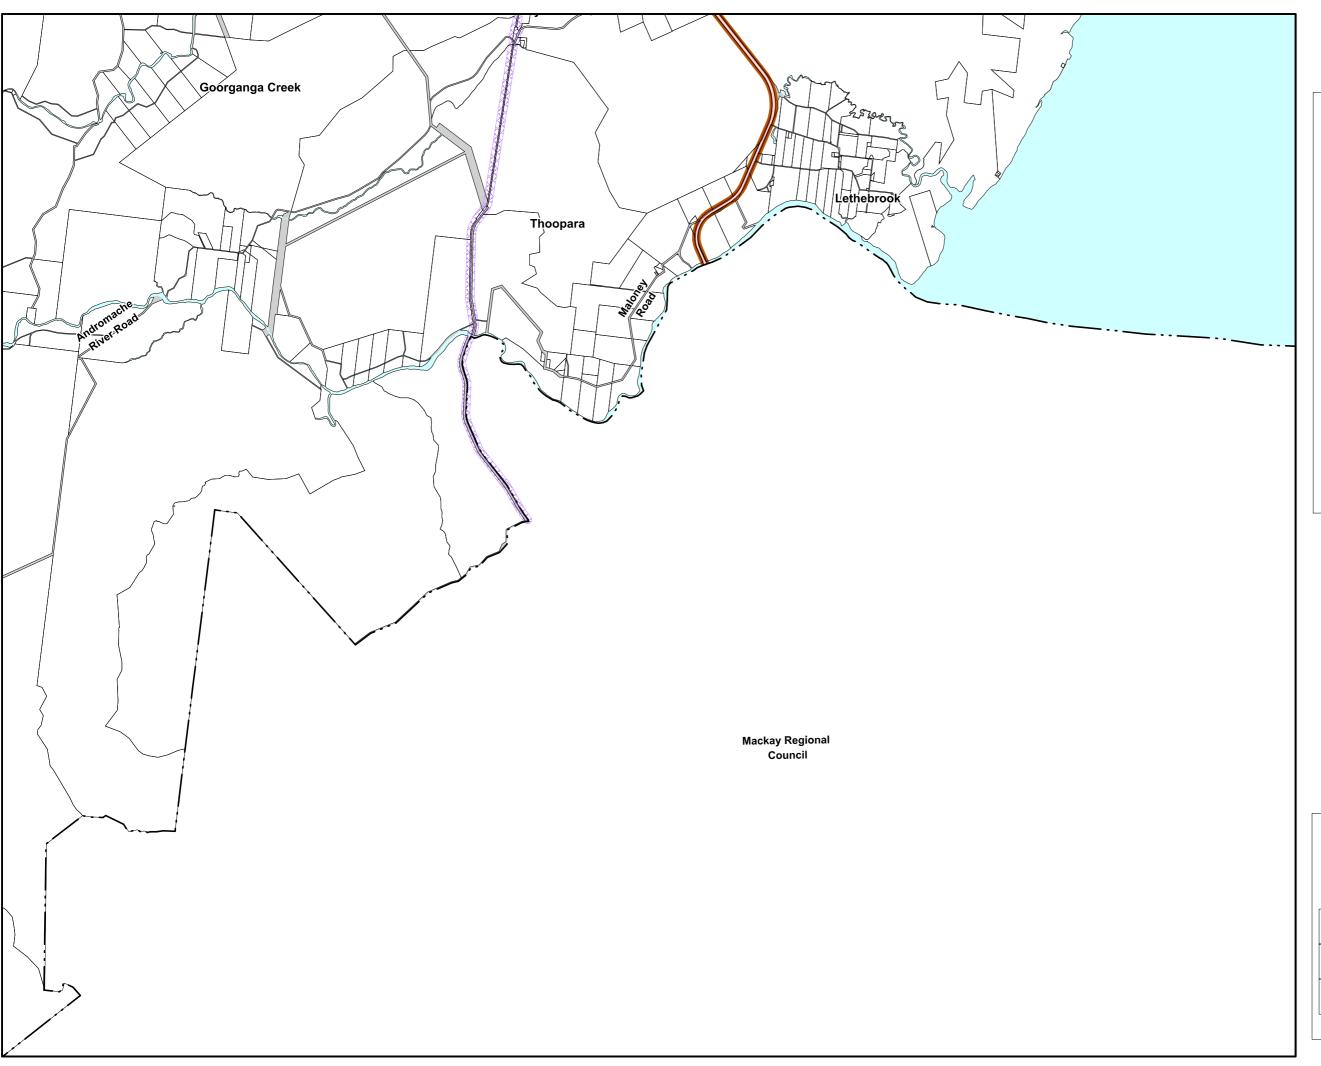

## Map 1 Transport infrastructure

Date: 18/04/2017

Approx Scale @ A3: 1: 200 000

Overlay Map - INF1 - 21

This data set is an extract from Queensland's digital cadastral Database. Use of this data set may be approved with the written Permission of the Director General. Department of Natural Resou and Mines, 2014, 61 Merry Street, Brisbane, 4000, Queensland, © The State of Queensland (Dep. of Natural Resources and Min No Liability accepted for any loss or damage that may arise from to 7 reliance of his data.

© State of Queensland (Department of State Development, Infrastructure and Planning) 2014

© State of Queensland (Department of Natural Resources and M. 2014.

2014. © Ergon Energy Corporation Limited 2014