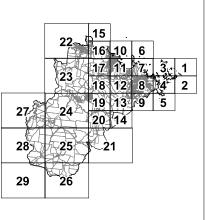

## Map 1 Transport infrastructure

Date: 18/04/2017

Approx Scale @ A3: 1: 10 000

200 0 200 m

Overlay Map - INF1 - 08H

This data set is an extract from Queensland's digital cadastral Database. Use of this data set may be approved with the written Permission of the Director General. Department of Natural Resource and Mines, 2014. 61 Merry Street, Britsbane, 4000, Queensland, Au © The State of Queensland (Department of Natural Resources and Mines No Liability accepted for any loss or damage that may arise from the Or reliance of this data. © State of Queensland (Department of State Development, Infrastructure and Planning) 2014 © State of Queensland (Department of Natural Resources and Mine 2014.