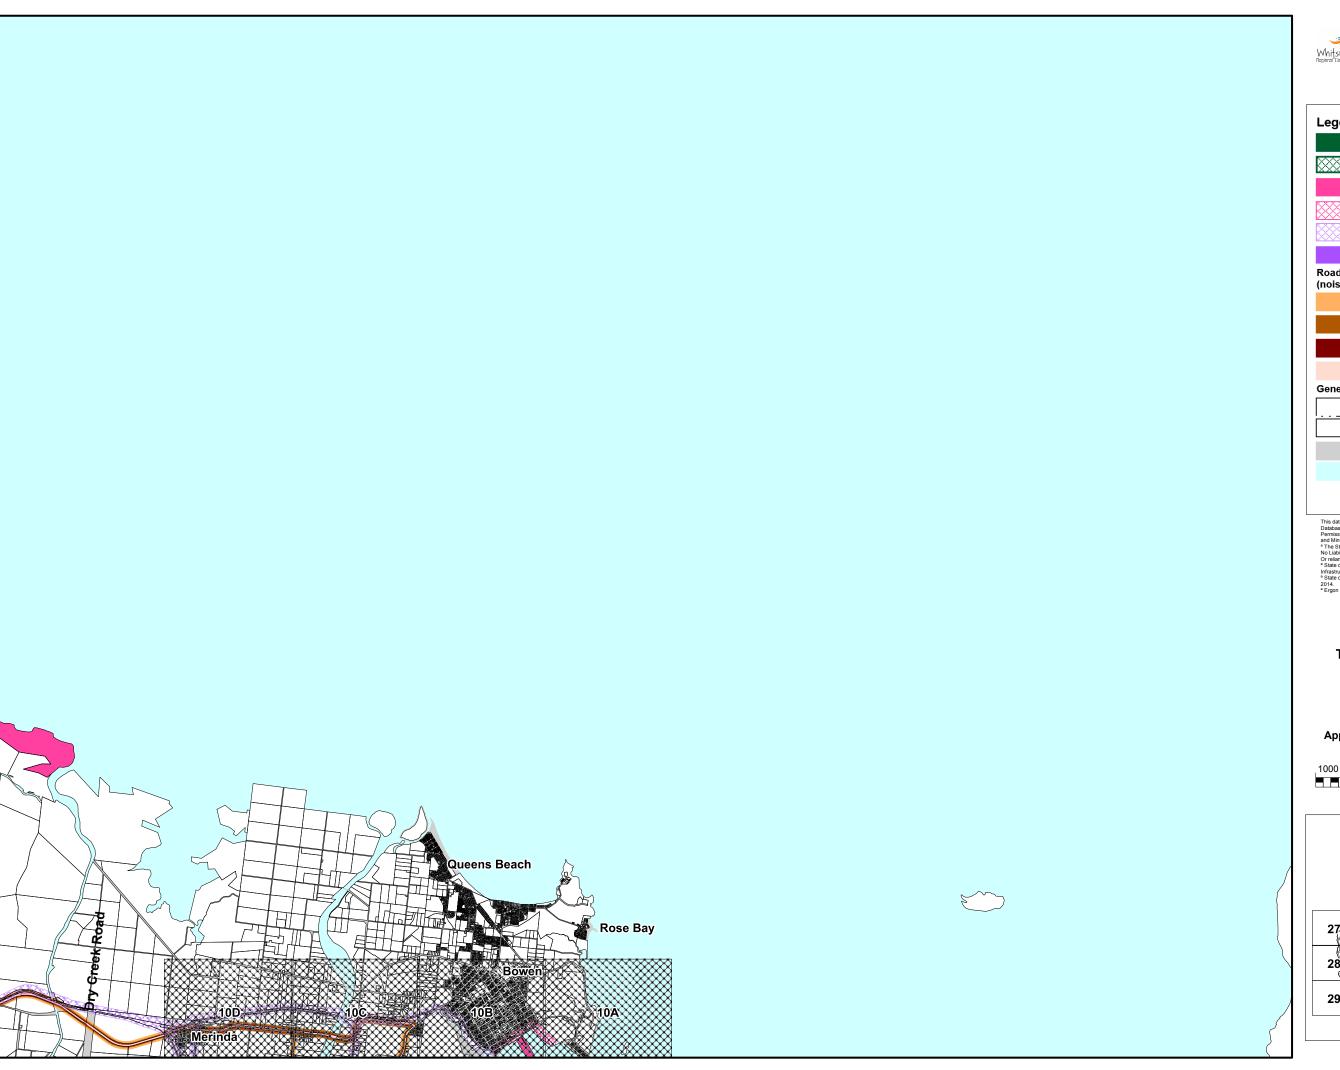

#### Map 1 Transport infrastructure

Date: 18/04/2017

Approx Scale @ A3: 1: 100 000

1000 2000 3000 HHH

Overlay Map - INF1 - 09

This data set is an extract from Queensland's digital cadastral Database. Use of this data set may be approved with the written Permission of the Director General, Department of Natural Resources and Mines, 2014. 61 Merry Street, Brisbane, 4000, Queensland, Australia \* The State of Queensland (Open of Natural Resources and Mines, 2014. No Liability accepted for any loss or damage that may arise from the use of Or reliance of this data. \* State of Queensland (Department of State Development, Infrastructure and Planning) 2014 \* State of Queensland (Department of Natural Resources and Mines) 2014.

2014. <sup>a</sup> Ergon Energy Corporation Limited 2014