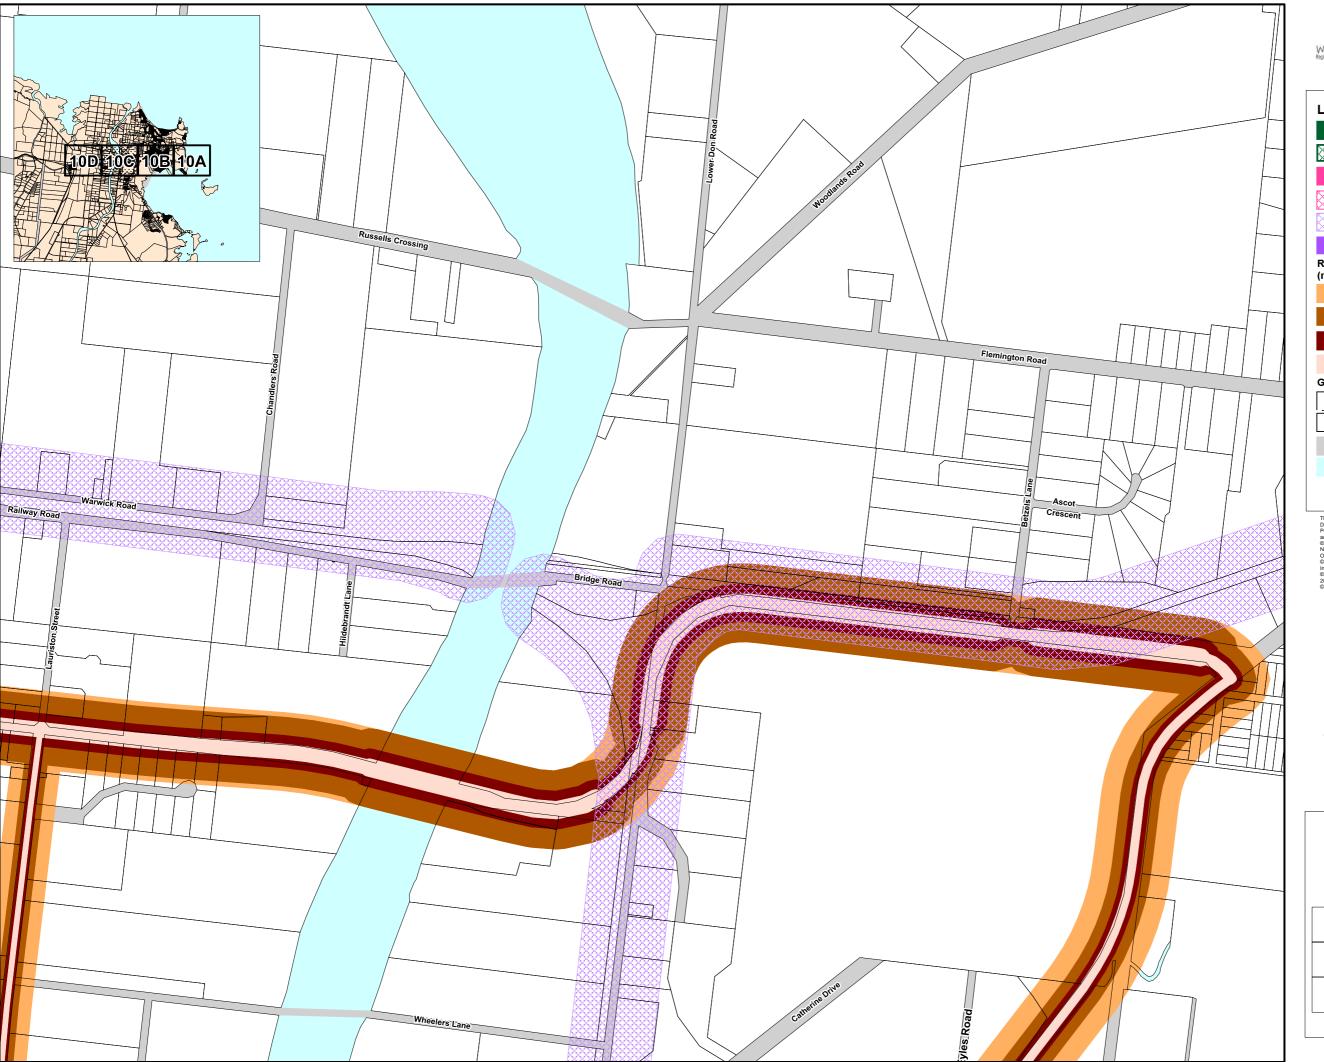

## Map 1 Transport infrastructure

Date: 18/04/2017

Approx Scale @ A3: 1: 10 000

200 0 200 m

Overlay Map - INF1 - 08H

This data set is an extract from Queensland's digital cadastral Database. Use of this data set may be approved with the written Permission of the Director General. Department of Natural Resource and Mines, 2014. 61 Merry Street, Britsbane, 4000, Queensland, Au © The State of Queensland (Department of Natural Resources and Mines No Liability accepted for any loss or damage that may arise from the Or reliance of this data. © State of Queensland (Department of State Development, Infrastructure and Planning) 2014 © State of Queensland (Department of Natural Resources and Mine 2014.