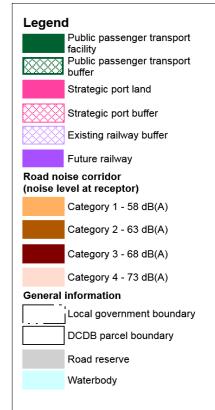

@ A3: 1: 200 000





Overlay Map - INF1 - 21









This data set is an extract from Queensland's digital cadastral Database. Use of this data set may be approved with the written Permission of the Director General. Department of Natural Resou and Mines, 2014, 61 Merry Street, Brisbane, 4000, Queensland, © The State of Queensland (Dep. of Natural Resources and Min No Liability accepted for any loss or damage that may arise from to 7 reliance of his data.

© State of Queensland (Department of State Development, Infrastructure and Planning) 2014

© State of Queensland (Department of Natural Resources and M. 2014.

2014. © Ergon Energy Corporation Limited 2014

## Map 1 Transport infrastructure

Date: 18/04/2017

Approx Scale @ A3: 1: 10 000





Overlay Map - INF1 - 22A



















This data set is an extract from Queensland's digital cadastral Database. Use of this data set may be approved with the written Permission of the Directo General, Department of Natural Resources and Mines, 2014. 61 Merry Street, Brisbane, 4000, Queensland, Australia of The State of Queensland (Opp. 10 Natural Resources and Mines, 2014. No Liability accepted for any loss or damage that may arise from the use of Or reliance of this data. © State of Queensland (Department of State Development, Infrastructure and Planning) 2014 © State of Queensland (Department of Natural Resources and Mines) 2014.

## Map 1 Transport infrastructure

Date: 18/04/2017 N

Approx Scale @ A3: 1: 200 000