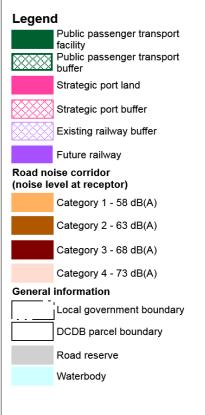

0 1000 2000 3000 m HHH



Overlay Map - INF1 - 01







This data set is an extract from Queensland's digital cadastral Database. Use of this data set may be approved with the written Permission of the Director General, Department of Natural Resources and Mines, 2014. 61 Merry Street, Brisbane, 4000, Queensland, Australia of The State of Queensland (Open, to Natural Resources and Mines, 2014. No Liability accepted for any loss or damage that may arise from the use of or reliance of this data.

© State of Queensland (Department of State Development, Infrastructure and Planning) 2014

© State of Queensland (Department of Natural Resources and Mines) 2014.

2014. © Ergon Energy Corporation Limited 2014

#### Map 1 Transport infrastructure

Date: 18/04/2017





Overlay Map - INF1 - 02







This total site air lacquach ronn Understand to stiguel advantage of Database. Use of this data set may be approved with the written Permission of the Director General, Department of Natural Resources and Mines, 2014. 61 Merry Street, Brisbane, 4000, Queensland, Austral © The State of Queensland (Dept. of Natural Resources and Mines, 201 No Liability accepted for any loss or damage that may arise from the use or reliance of this data. © State of Queensland (Department of State Development,

© State of Queensland (Department of State Development, Infrastructure and Planning) 2014 © State of Queensland (Department of Natural Resources and Min

© State of Queensland (Department of Natural Resources and M 2014.
© Ergon Energy Corporation Limited 2014

## Map 1 Transport infrastructure

Date: