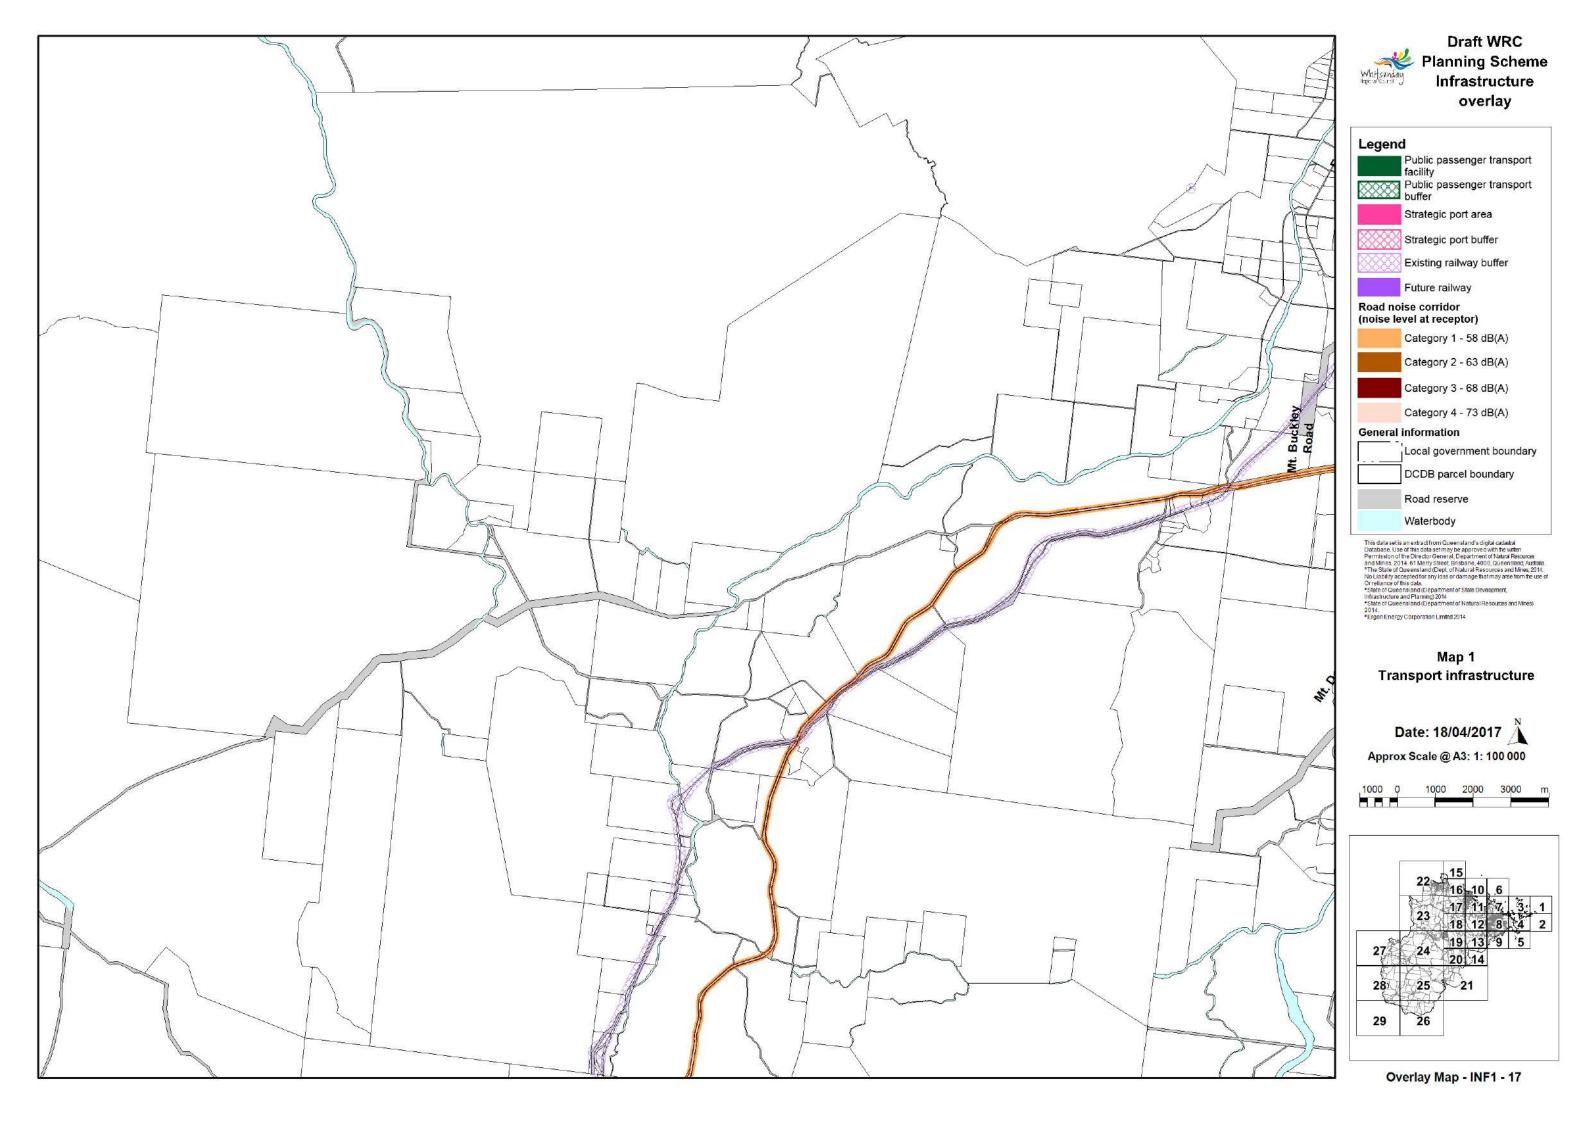

#### Map 1 Transport infrastructure

Date: 18/04/2017 N

Approx Scale @ A3: 1: 100 000

1000 0 1000 2000 3000 m HHH

Overlay Map - INF1 - 01

This data set is an extract from Queensland's digital cadastral Database. Use of this data set may be approved with the written Permission of the Director General, Department of Natural Resources and Mines, 2014. 61 Merry Street, Brisbane, 4000, Queensland, Australia of The State of Queensland (Open, to Natural Resources and Mines, 2014. No Liability accepted for any loss or damage that may arise from the use of or reliance of this data.

This data set is an extract from Queensland's digital cadastral Database. Use of this data set may be approved with the written Permission of the Directo General, Department of Natural Resources and Mines, 2014. 61 Merry Street, Brisbane, 4000, Queensland, Australia of The State of Queensland (Open of Natural Resources and Mines, 2014. No Liability accepted for any loss or damage that may arise from the use of or reliance of this data.

© State of Queensland (Department of State Development, Infrastructure and Planning) 2014

© State of Queensland (Department of Natural Resources and Mines) 2014.

2014. © Ergon Energy Corporation Limited 2014