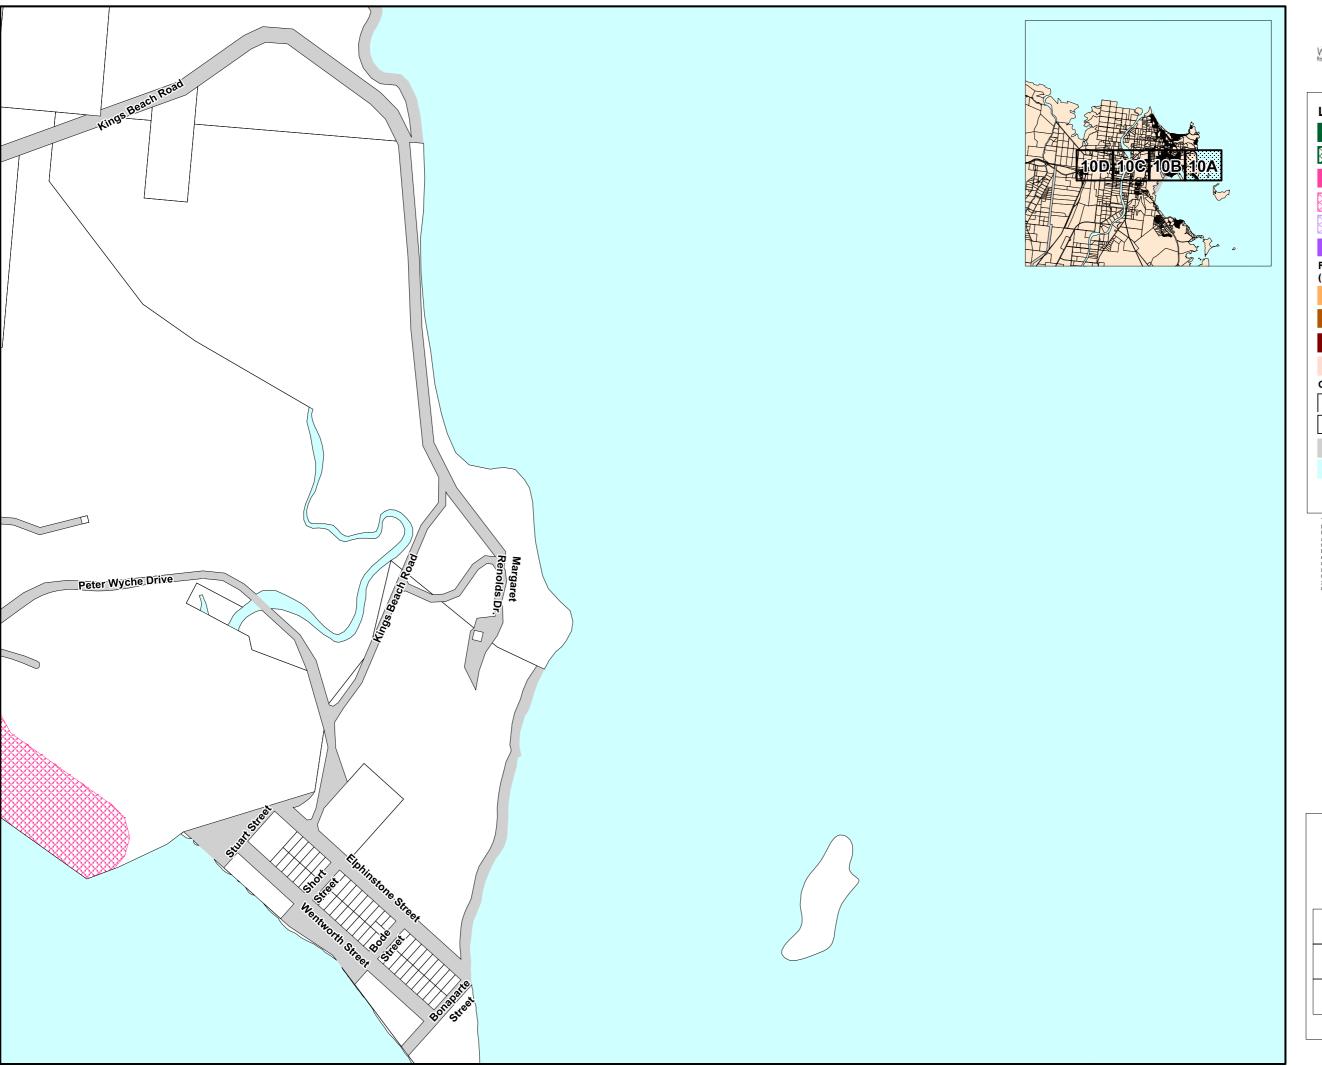

#### Map 1 Transport infrastructure

Date: 18/04/2017

Overlay Map - INF1 - 10C

This data set is an extract from Queensland's digital cadastral Database. Use of this data set may be approved with the written Permission of the Director General. Department of Natural Resou and Mines, 2014, 61 Merry Street, Brisbane, 4000, Queensland, © The State of Queensland (Dept. of Natural Resources and Mines). Of Queensland, Queensland, © The State of State Development, Indicate the Company of the Co

### 2014. © Ergon Energy Corporation Limited 2014