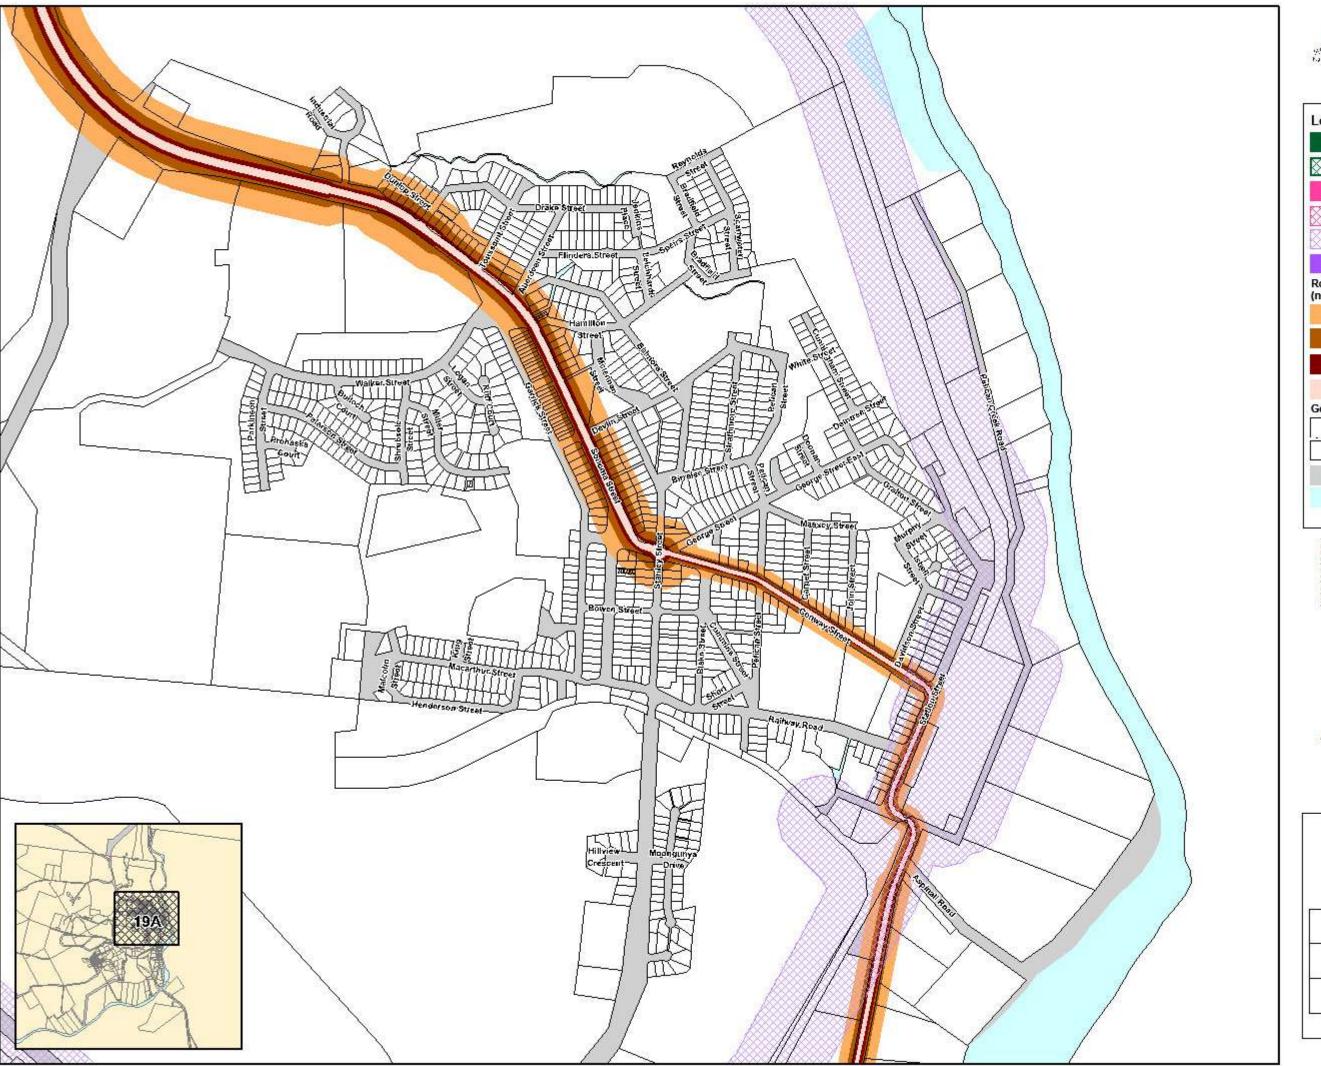

## Map 1 Transport infrastructure

Date: 18/04/2017 Approx Scale @ A3: 1: 10 000

200 0

Overlay Map - INF1 - 19A

**Draft WRC** 🖊 Planning Scheme Infrastructure overlay

This data set is an extract from Queen sland's digital cadastal Database. Use of this data set may be approved with the writen Permission of the Director General Department of Natival Resources and Mines 2014. 61 Merry Street, Brisbane, 4000, Queensland, Australia "The State of Queensland (Dept. of Natural Resources and Mines, 2014. No Liability accepted for any loss or damage that may arise from the use of Orrollance of this data. "State of Cueensland (Department of State Development, Infrastructure and Planmid) 2014. "State of Cueensland (Department of Natural Resources and Mines) 2014. "Ergon Energy Corporation Limited 2014.