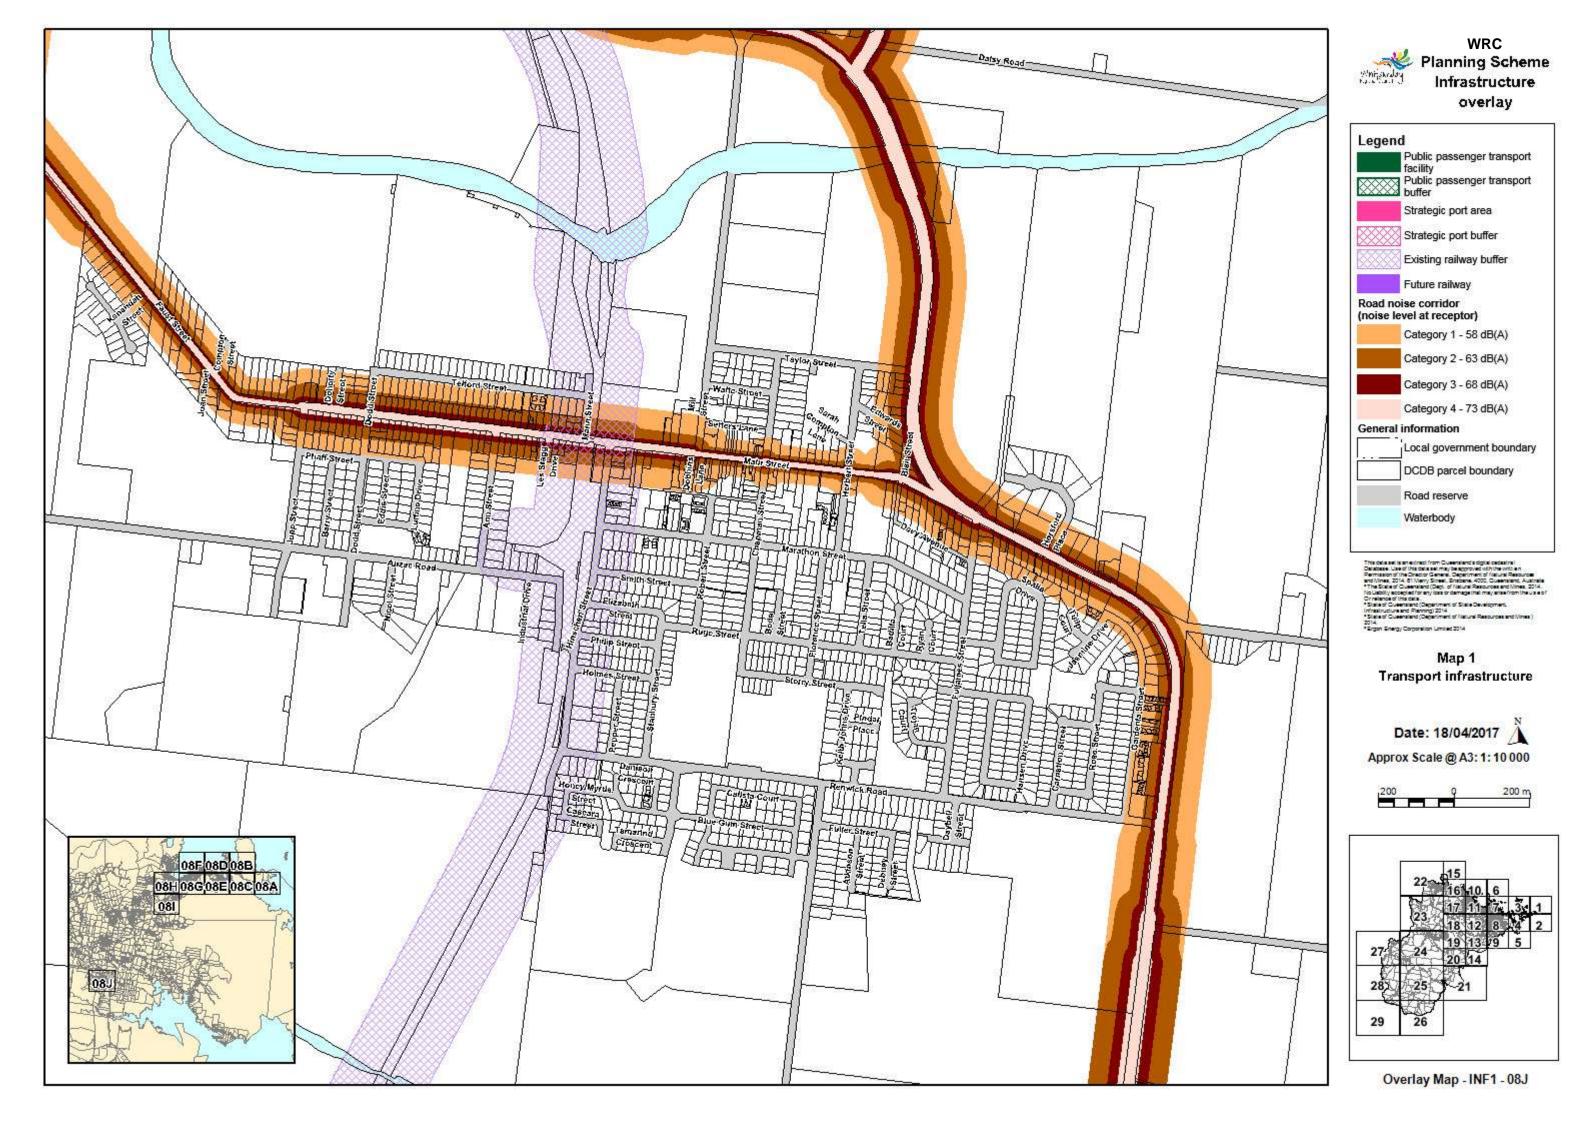

#### Map 1 Transport infrastructure

Date: 18/04/2017

Overlay Map - INF1 - 08A

This data set is an extract from Queensland's digital cadastral Database. Use of this data set may be approved with the written Permission of the Director General Department of Natural Resour and Mines, 2014. 61 Merry Street, Brisbane, 4000, Queensland, 60 The State of Queensland (Dep. of Natural Resources and Mine No Liability accepted for any loss or damage that may arise from the Or reliance of this data.

© State of Queensland (Department of State Development, Infrastructure and Planning) 2014.

2014. © Ergon Energy Corporation Limited 2014