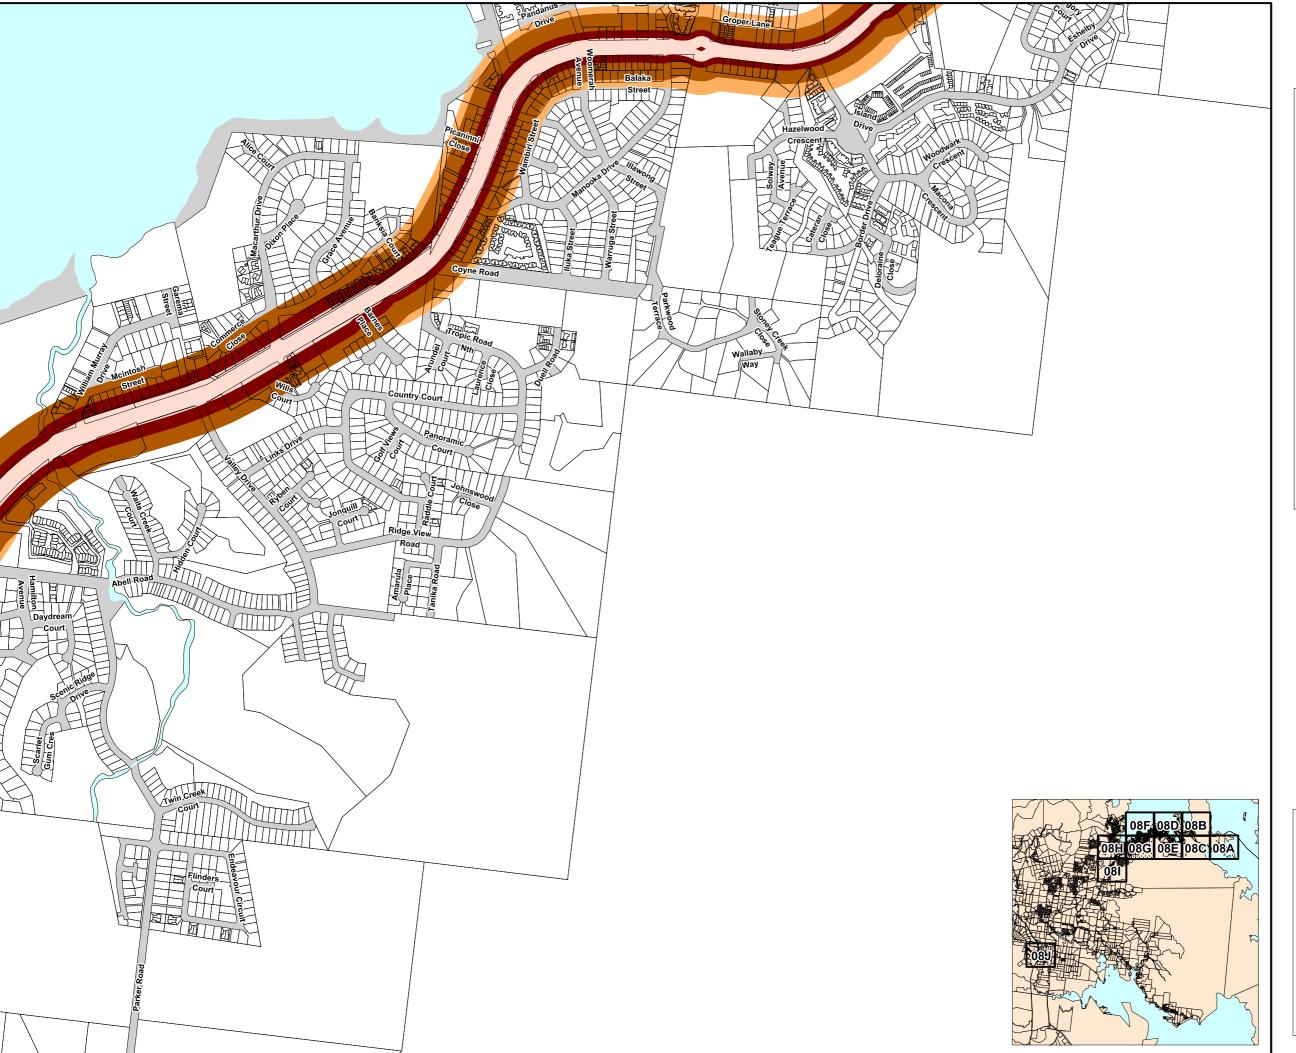

## Map 1 Transport infrastructure

Date: 18/04/2017

Overlay Map - INF1 - 08C

This data set is an extract from Queensland's digital cadastral Database. Use of this data set may be approved with the written Permission of the Director General, Department of Natural Resources and Mines, 2014. 61 Merry Street, Brisbane, 4000, Queensland, Australia O'The State of Queensland (Deyto in Natural Resources and Mines, 2014. No Liability accepted for any loss or damage that may arise from the use of Or reliance of this data.