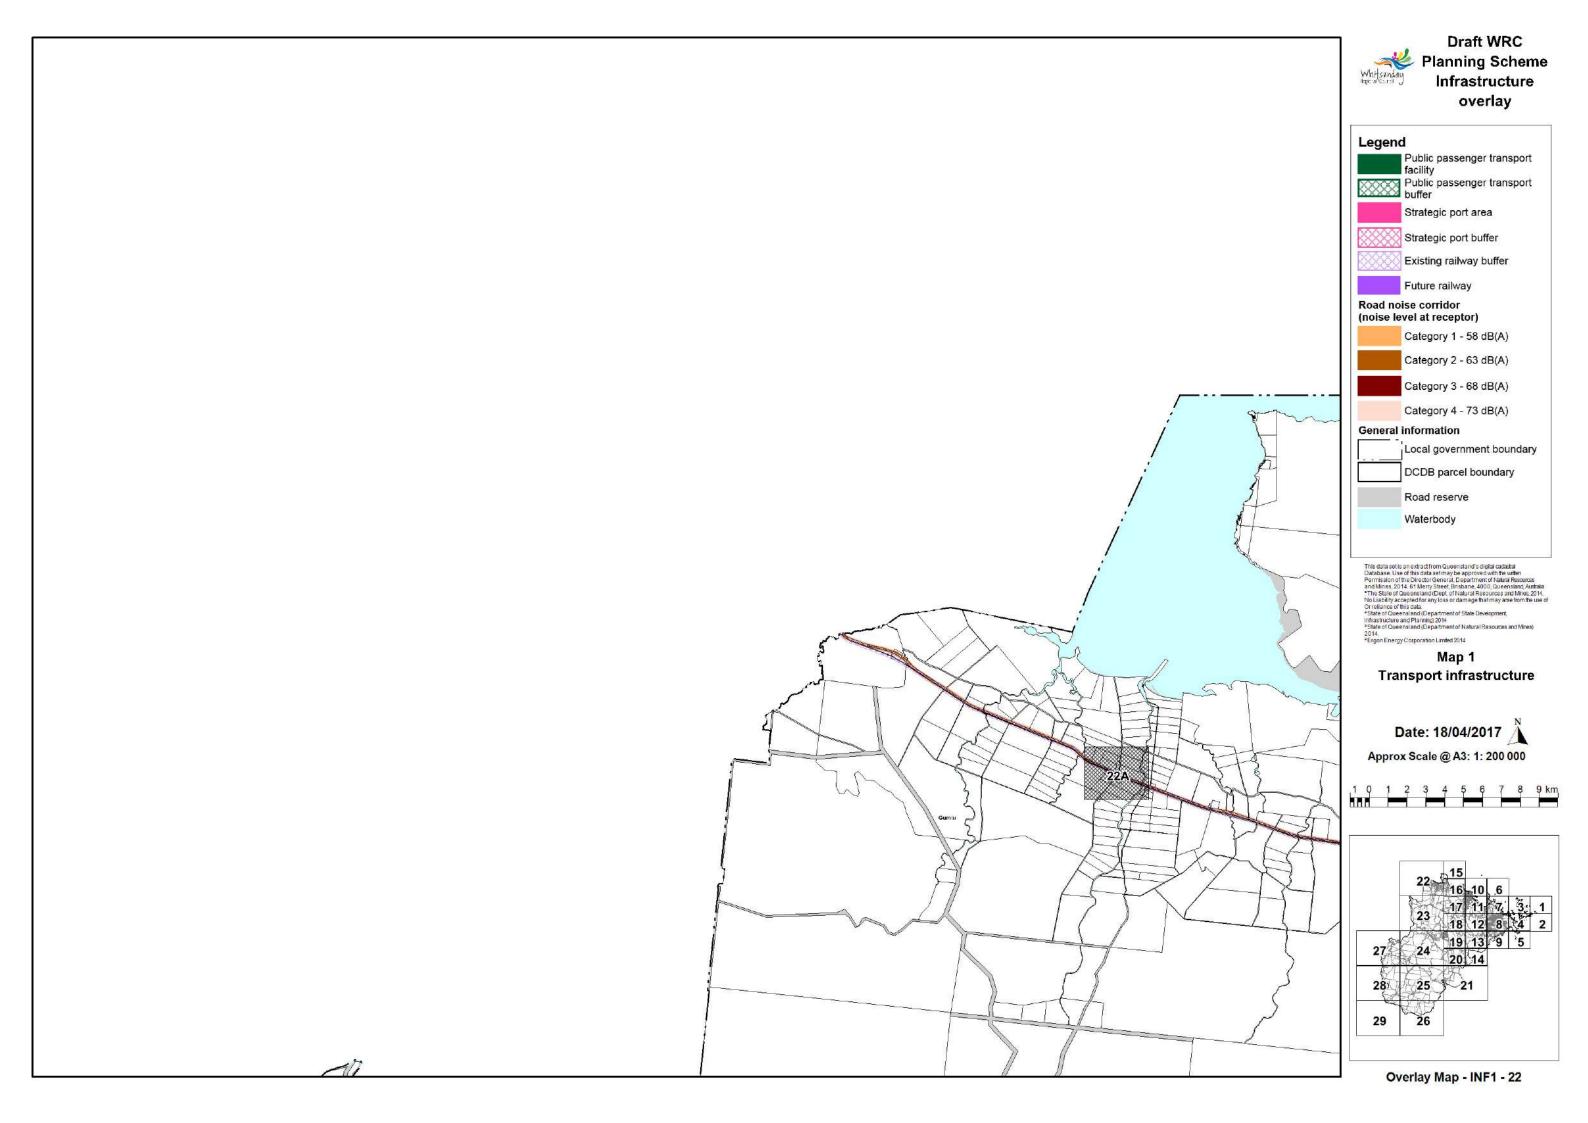

## Map 1 Transport infrastructure

Date: 18/04/2017

Approx Scale @ A3: 1: 10 000

Overlay Map - INF1 - 22A

This data set is an extract from Queensland's digital cadastral Database. Use of this data set may be approved with the written Permission of the Directo General, Department of Natural Resources and Mines, 2014. 61 Merry Street, Brisbane, 4000, Queensland, Australia of The State of Queensland (Opp. 10 Natural Resources and Mines, 2014. No Liability accepted for any loss or damage that may arise from the use of Or reliance of this data. © State of Queensland (Department of State Development, Infrastructure and Planning) 2014 © State of Queensland (Department of Natural Resources and Mines) 2014.

## Map 1 Transport infrastructure

Date: 18/04/2017 N

Approx Scale @ A3: 1: 200 000