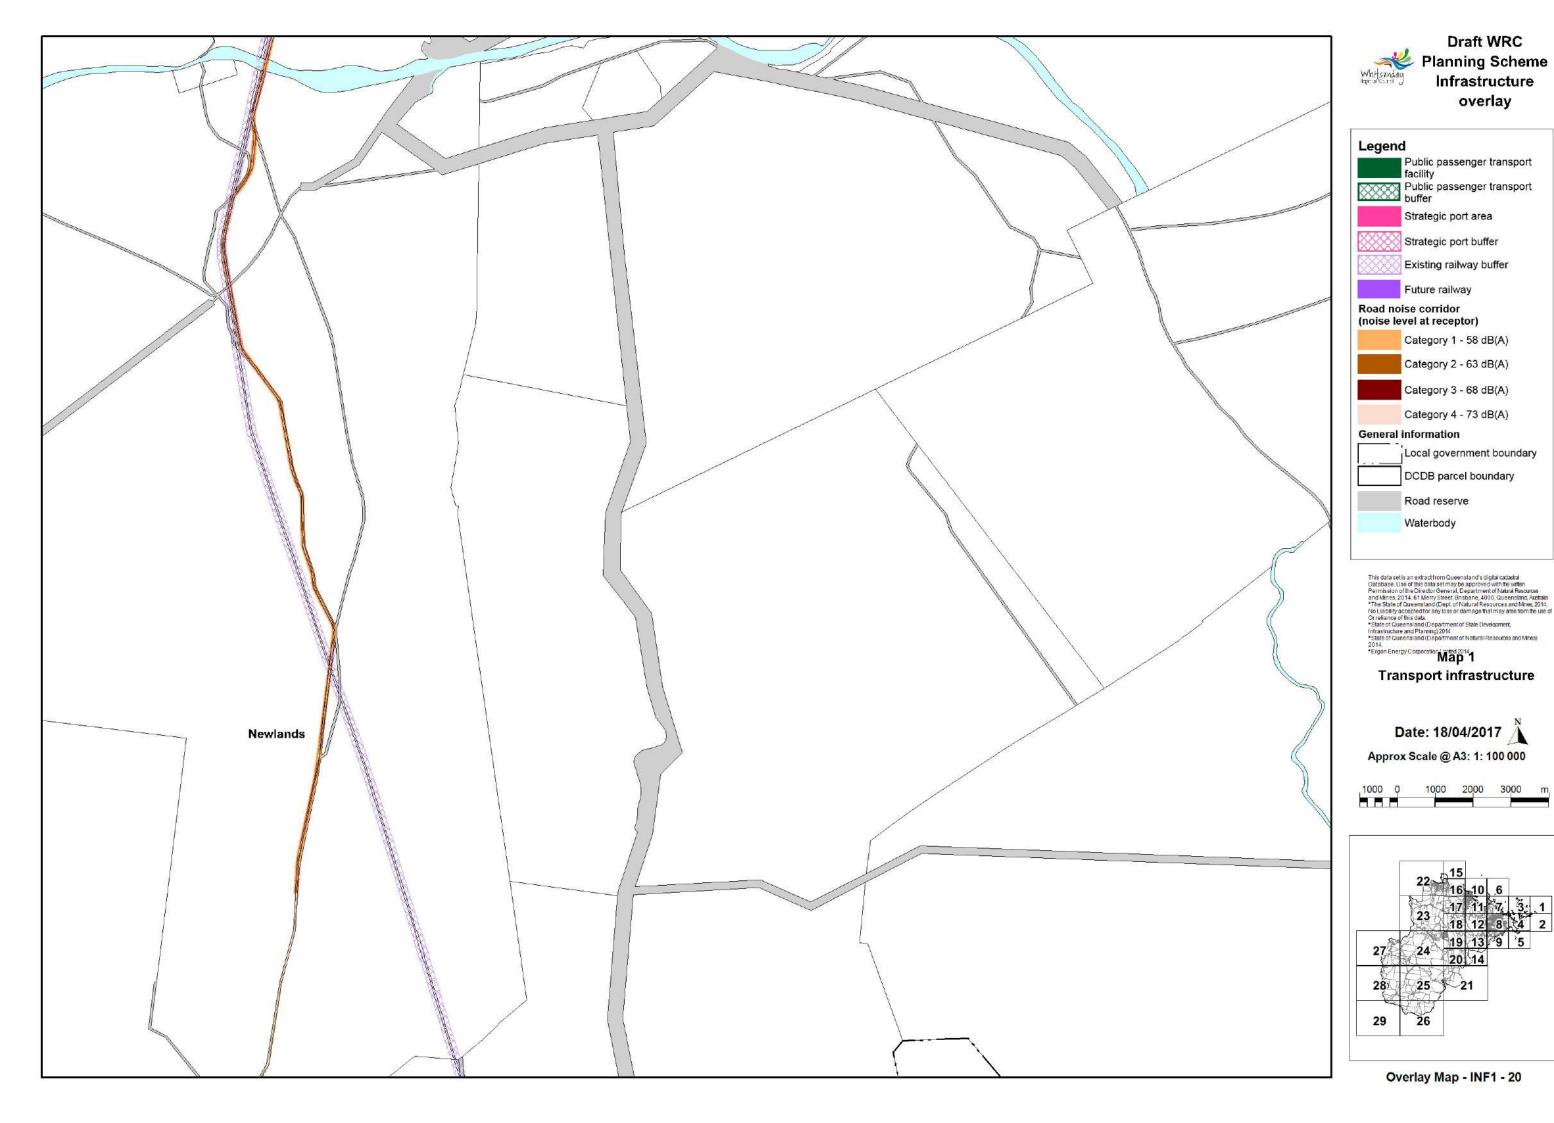

#### Map 1 Transport infrastructure

Date: 18/04/2017 N

Approx Scale @ A3: 1: 100 000

1000 0 1000 2000 3000 m HHH

Overlay Map - INF1 - 01

This data set is an extract from Queensland's digital cadastral Database. Use of this data set may be approved with the written Permission of the Director General, Department of Natural Resources and Mines, 2014. 61 Merry Street, Brisbane, 4000, Queensland, Australia of The State of Queensland (Open, to Natural Resources and Mines, 2014. No Liability accepted for any loss or damage that may arise from the use of or reliance of this data.