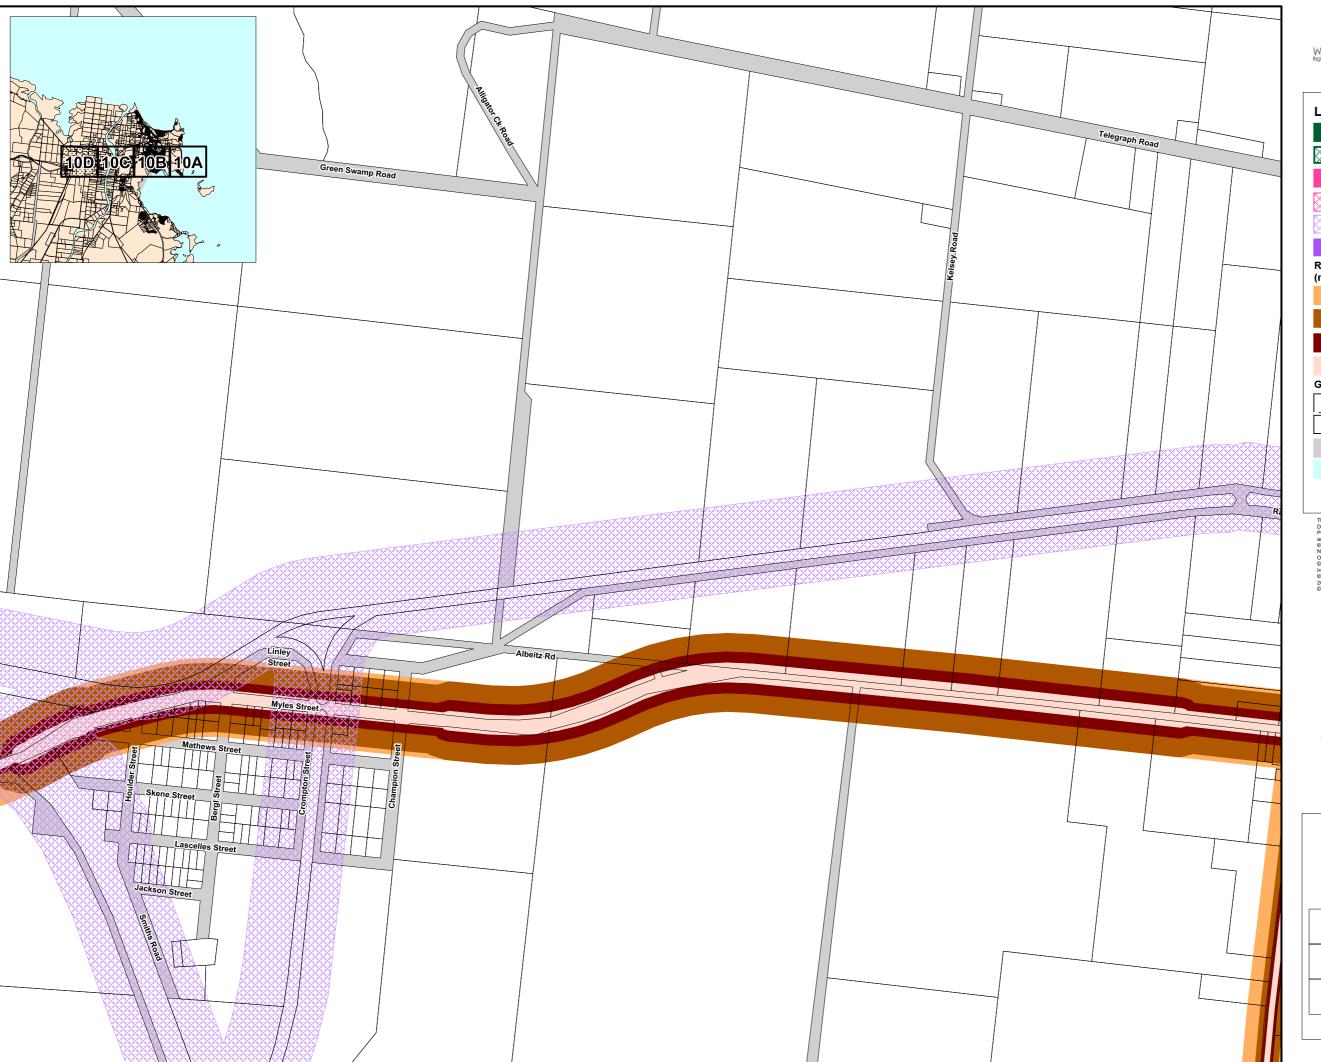

#### Map 1 Transport infrastructure

Date: 18/04/2017

Approx Scale @ A3: 1: 100 000

1000 2000 3000 HHH

Overlay Map - INF1 - 11

This data set is an extract from Queensland's digital cadastral Database. Use of this data set may be approved with the written Permission of the Director General. Department of Natural Resources and Mines, 2014, 61 Merry Street, Brisbane, 4000, Queensland, Australi Or The State of Queensland (Department) of Natural Resources and Mines (2014) No Liability accepted for any loss or damage that may arise from the use Or reliance of this data.

© State of Queensland (Department of State Development, Infrastructure and Planning) 2014

© State of Queensland (Department of Natural Resources and Mines) 2014.

© Ergon Energy Corporation Limited 2014