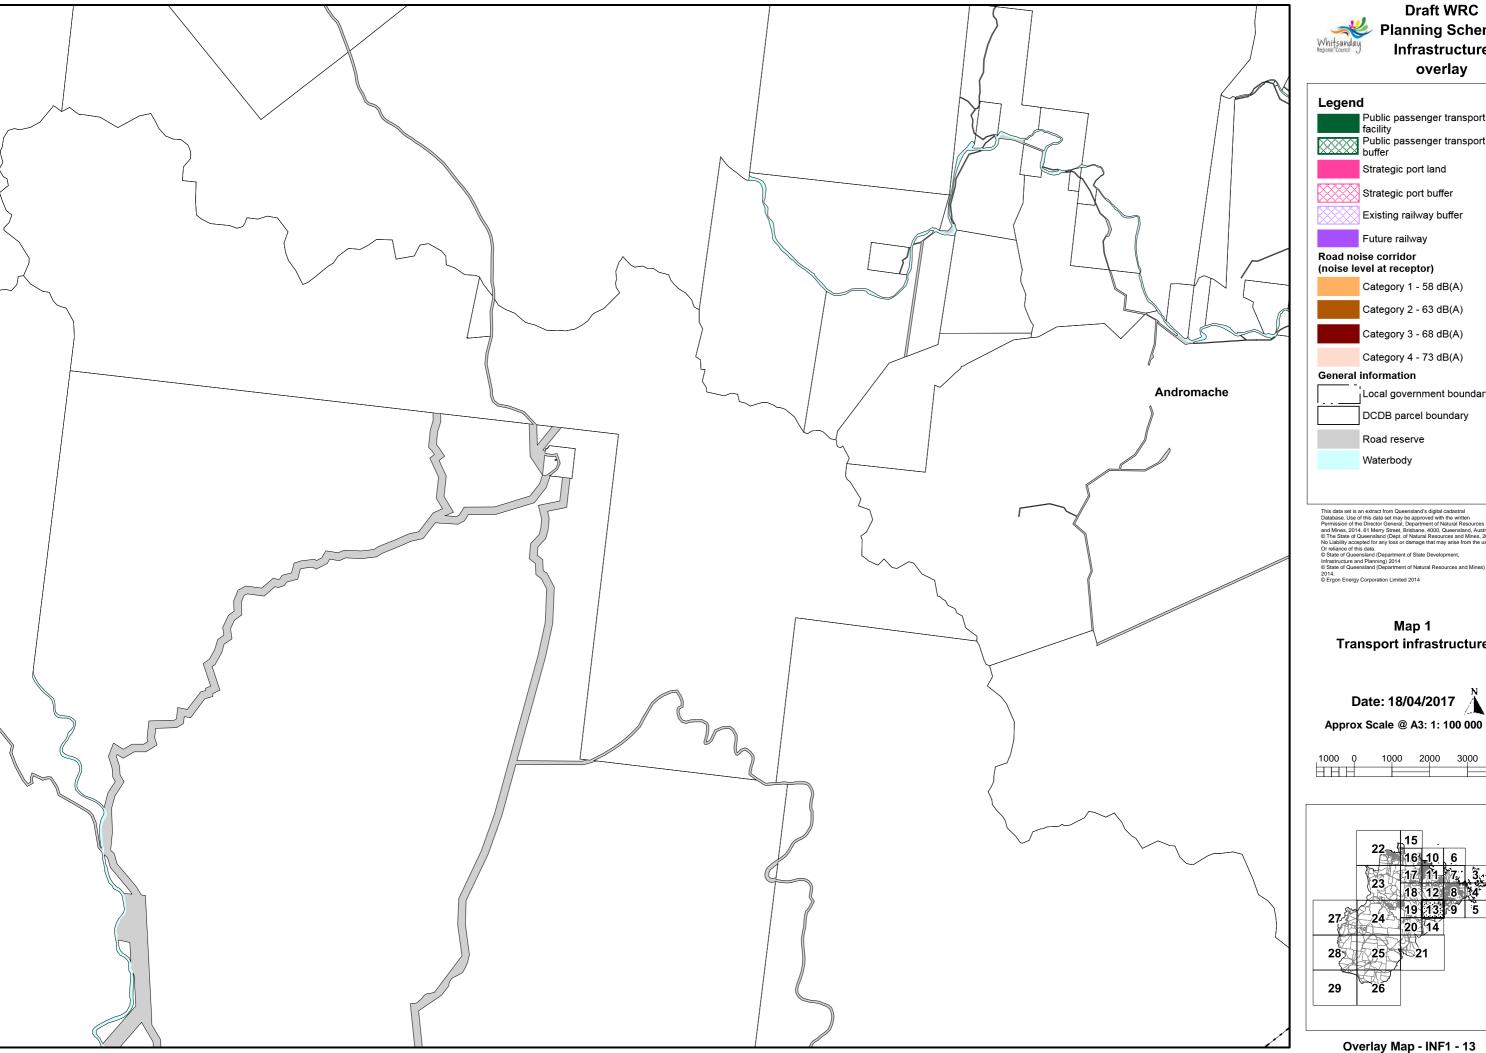

#### Map 1 Transport infrastructure

Date: 18/04/2017 N

Approx Scale @ A3: 1: 100 000

1000 0 1000 2000 3000 m HHH

Overlay Map - INF1 - 01

This data set is an extract from Queensland's digital cadastral Database. Use of this data set may be approved with the written Permission of the Director General, Department of Natural Resources and Mines, 2014. 61 Merry Street, Brisbane, 4000, Queensland, Australia of The State of Queensland (Open, to Natural Resources and Mines, 2014. No Liability accepted for any loss or damage that may arise from the use of or reliance of this data.