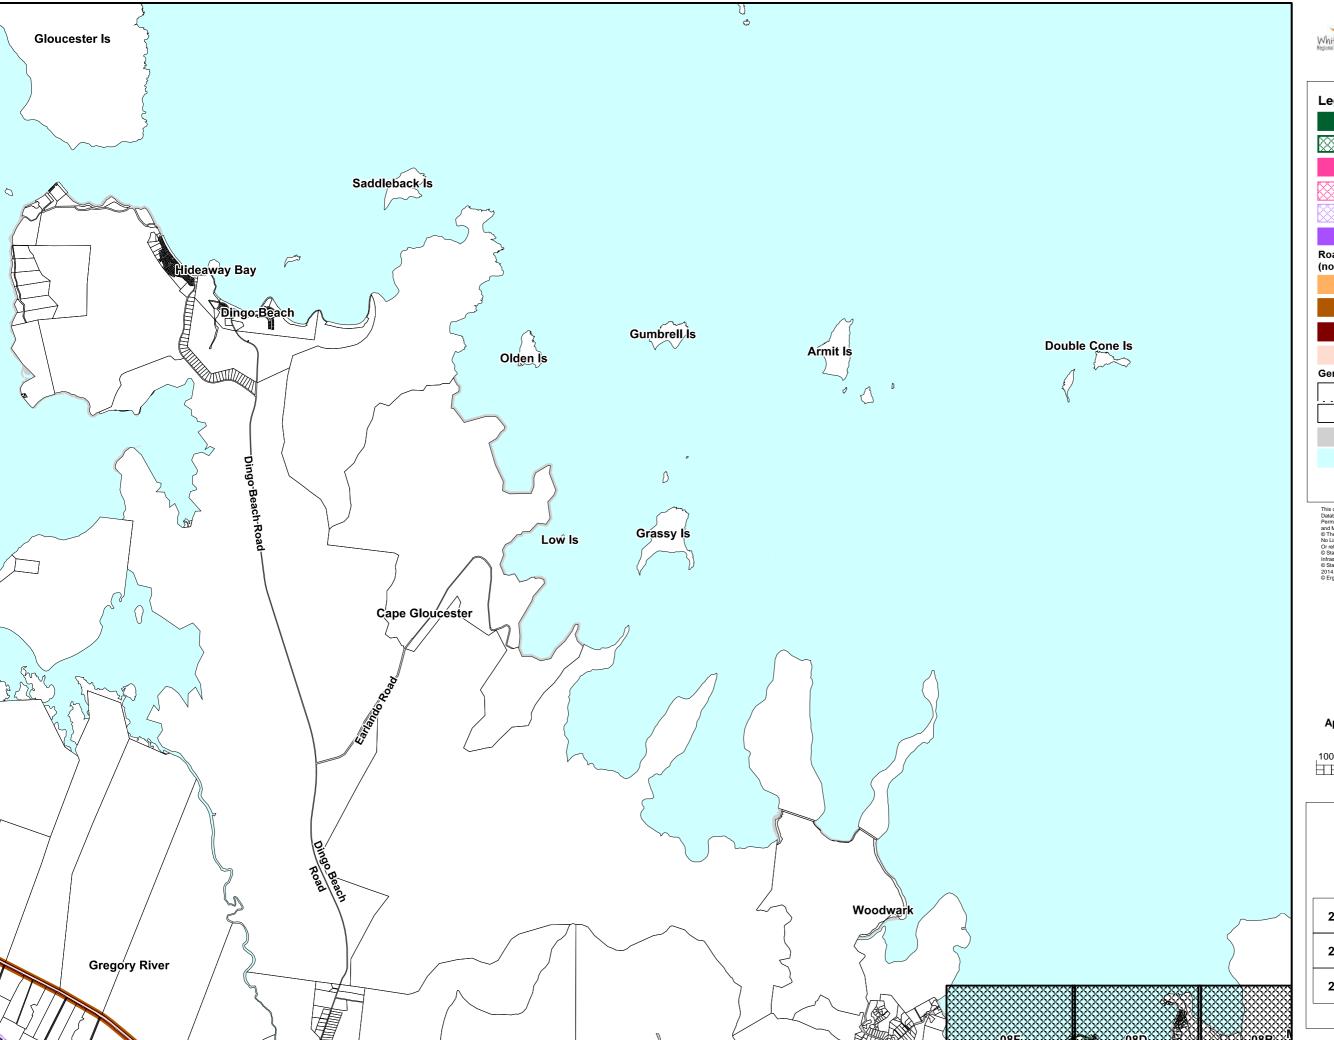

This data set is an extract from Queensland's digital cadastral Database. Use of this data set may be approved with the written Permission of the Director General, Department of Natural Resources and Mines, 2014. 61 Merry Street, Brisbane, 4000, Queensland, Australia of The State of Queensland (Opp. 10 Natural Resources and Mines, 2014. No Liability accepted for any loss or damage that may arise from the use of or reliance of this data.

© State of Queensland (Department of State Development, Infrastructure and Planning) 2014

© State of Queensland (Department of Natural Resources and Mines) 2014.

2014. © Ergon Energy Corporation Limited 2014

#### Map 1 Transport infrastructure

Date: 18/04/2017 N

Approx Scale @ A3: 1: 100 000

1000 0 1000 2000 3000 m HHH



Overlay Map - INF1 - 06







This data set is an extract from Queensland's digital cadastral Database. Use of this data set may be approved with the written Permission of the Director General. Department of Natural Resources and Mines, 2014. 61 Merry Street, Brisbane, 4000, Queensland, Australia The State of Queensland (Dept. of Natural Resources and Mines, 2014 to Liability accepted for any loss or damage that may arise from the use o 7 relations of this data.

© State of Queensland (Department of State Development, Infrastructure and Planning) 2014 © State of Queensland (Department of Natural Resources and M

© State of Queensland (Department of Natural Resource 2014. © Ergon Energy Corporation Limited 2014

## Map 1 Transport infrastructure

Date: 18/04/2017

Approx Scale @ A3: 1: 100 000

1000 0 1000 2000 30