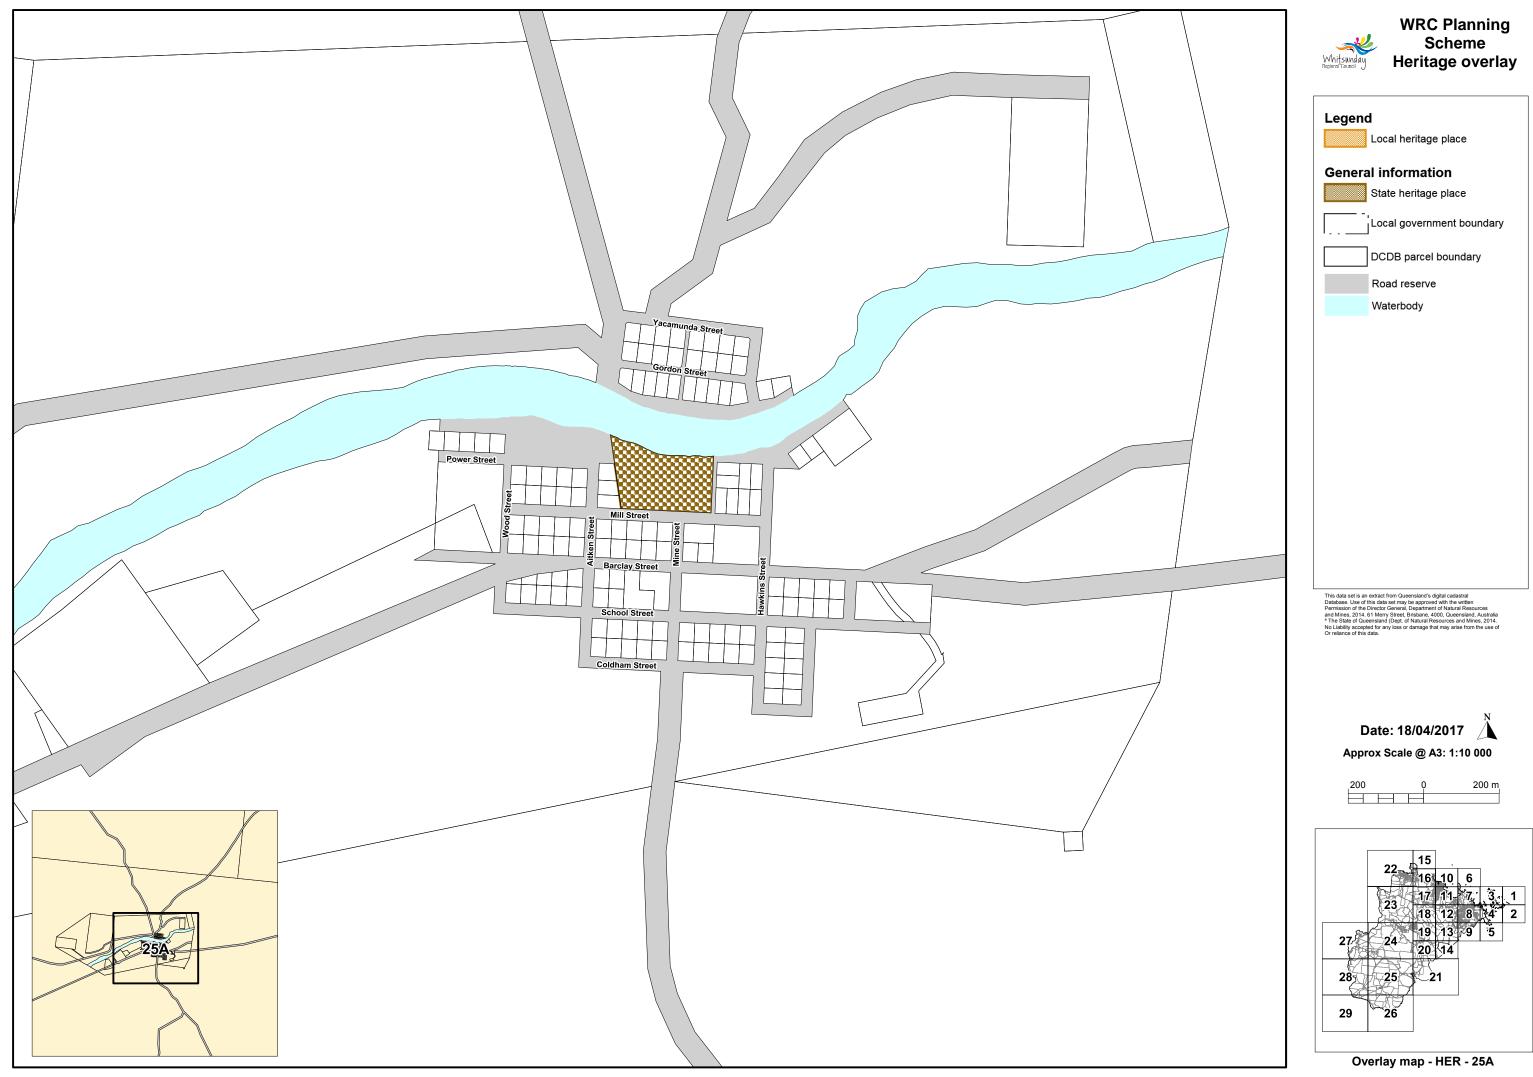

### WRC Planning Scheme Heritage overlay

Local heritage place

#### General information

State heritage place

Local government boundary

DCDB parcel boundary

Road reserve

Waterbody

This data set is an extract from Queensland's digital cadastral Database. Use of this data set may be approved with the written Permission of the Director General, Department of Natural Resources and Mines, 2014. 61 Menry Strete. Brisbane, 4000, Queensland, Australia \* The State of Queensland (Dept. of Natural Resources and Mines, 2014. No Liability accepted for any loss or damage that may arise from the use of Or reliance of this data.