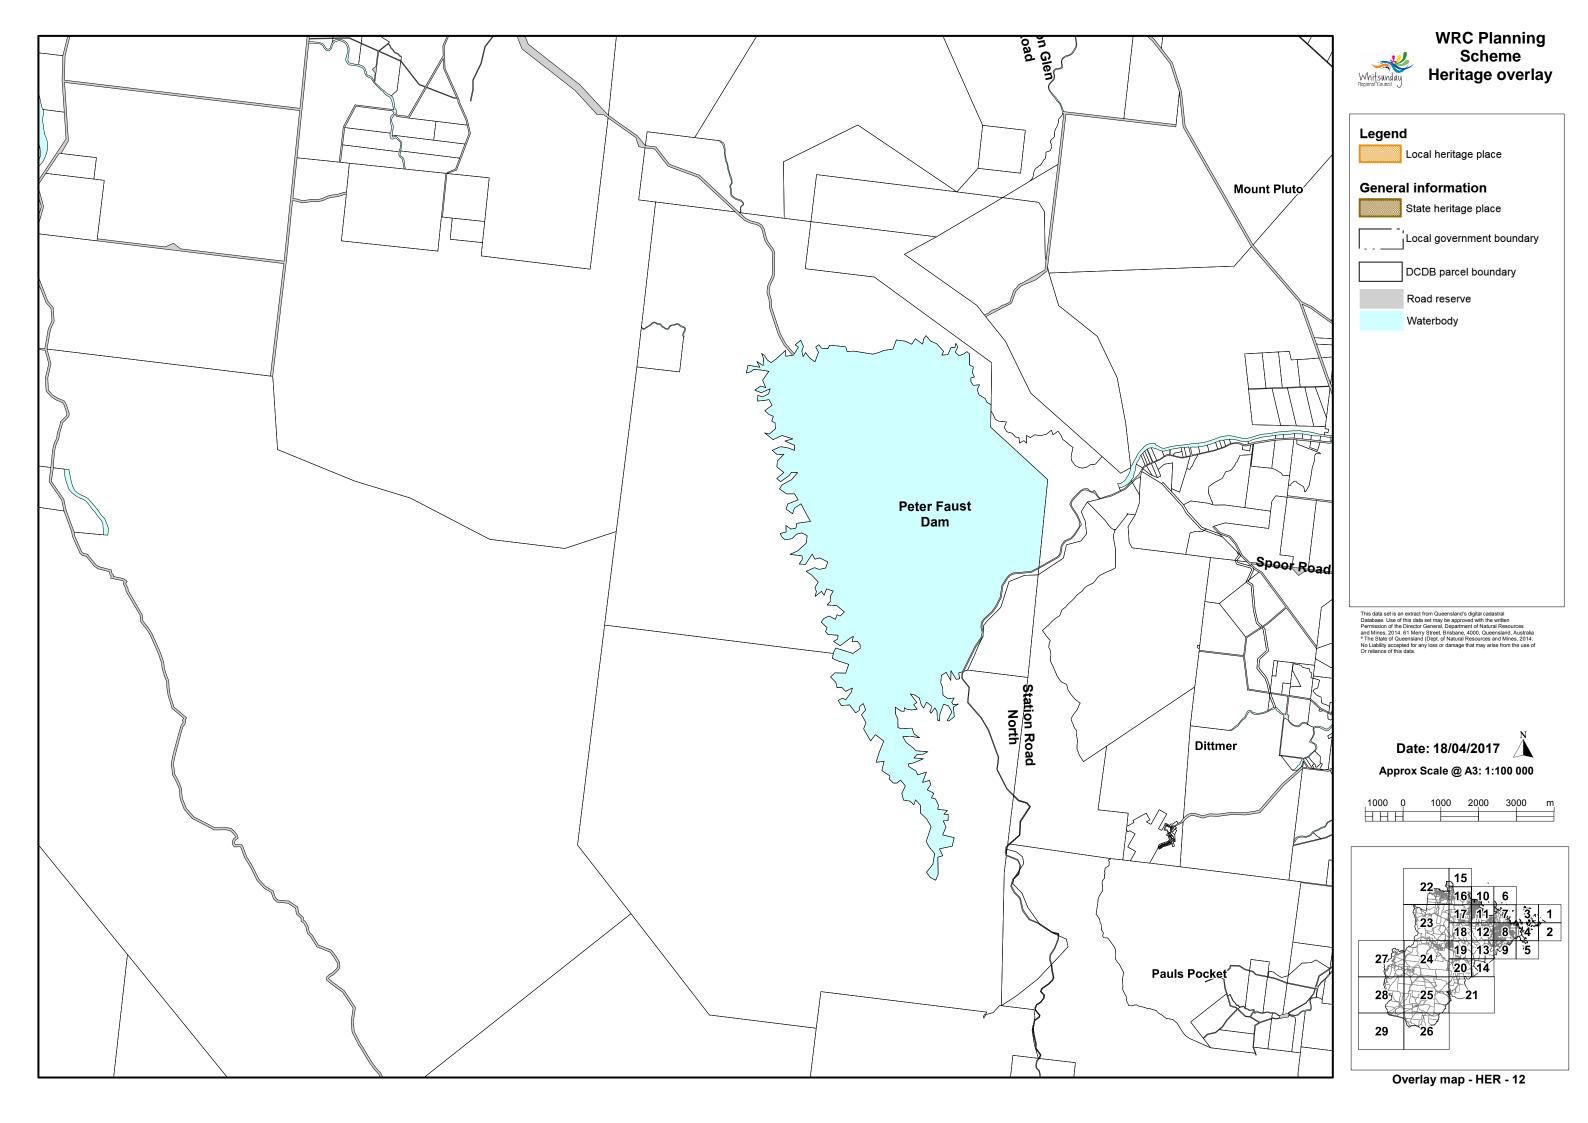

# WRC Planning Scheme

Burdekin Shire Council

WRC Planning Scheme Heritage overlay Whitsunday Regional Gouncil Legend Local heritage place General information State heritage place Local government boundary DCDB parcel boundary Road reserve Waterbody This data set is an extract from Queensland's digital cadastral Database. Use of this data set may be approved with the written Permission of the Director General, Department of Natural Resources and Mines, 2014. 61 Merry Street, Brisbane, 4000, Queensland, Australia "The State of Queensland (Dept) of Natural Resources and Mines, 2014. No Llabity accepted for any loss or damage that may arise from the use of Or releance of this data. Date: 18/04/2017 🏻 🐧 Approx Scale @ A3: 1:100 000 ,1000 0 1000 2000 3000 m HHH \_ 
 22
 15