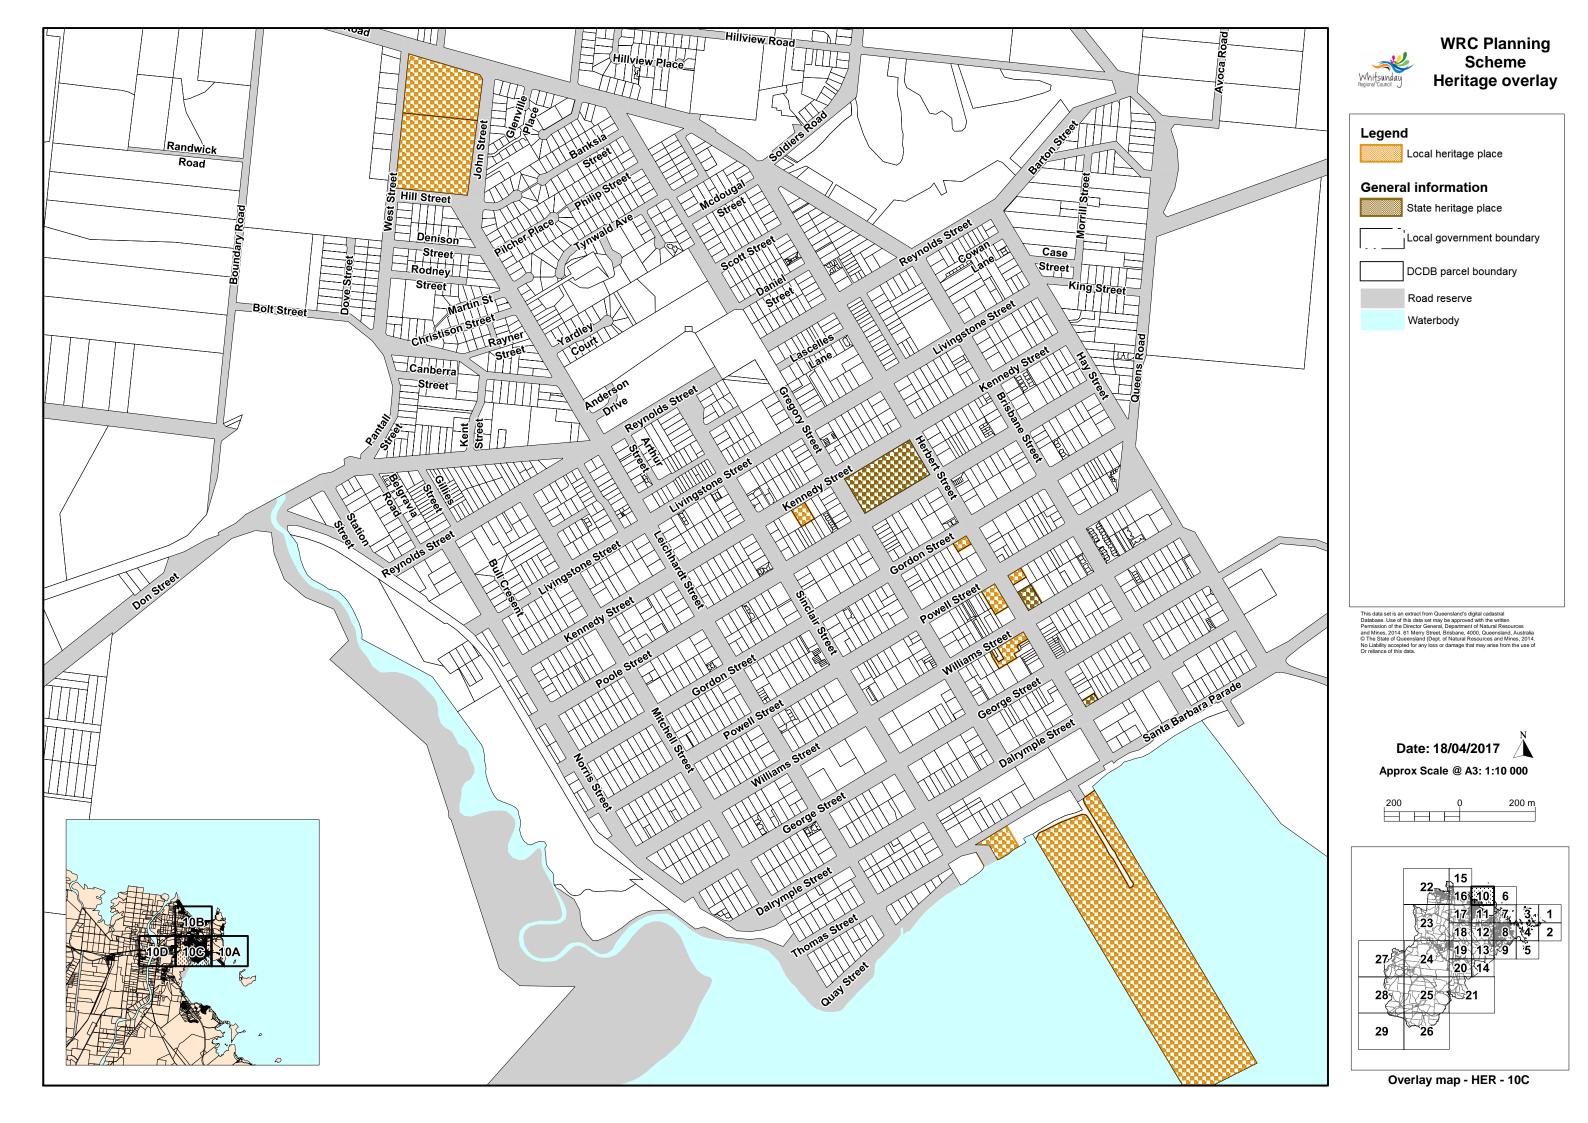

### WRC Planning Scheme Heritage overlay

Local heritage place

#### General information

State heritage place

Local government boundary

DCDB parcel boundary

Road reserve

Waterbody

This data set is an extract from Queensland's digital cadastral Database. Use of this data set may be approved with the written Permission of the Director General, Department of Natural Resources and Mines, 2014. 61 Menry Strete. Brisbane, 4000, Queensland, Australia \* The State of Queensland (Dept. of Natural Resources and Mines, 2014. No Liability accepted for any loss or damage that may arise from the use of Or reliance of this data.