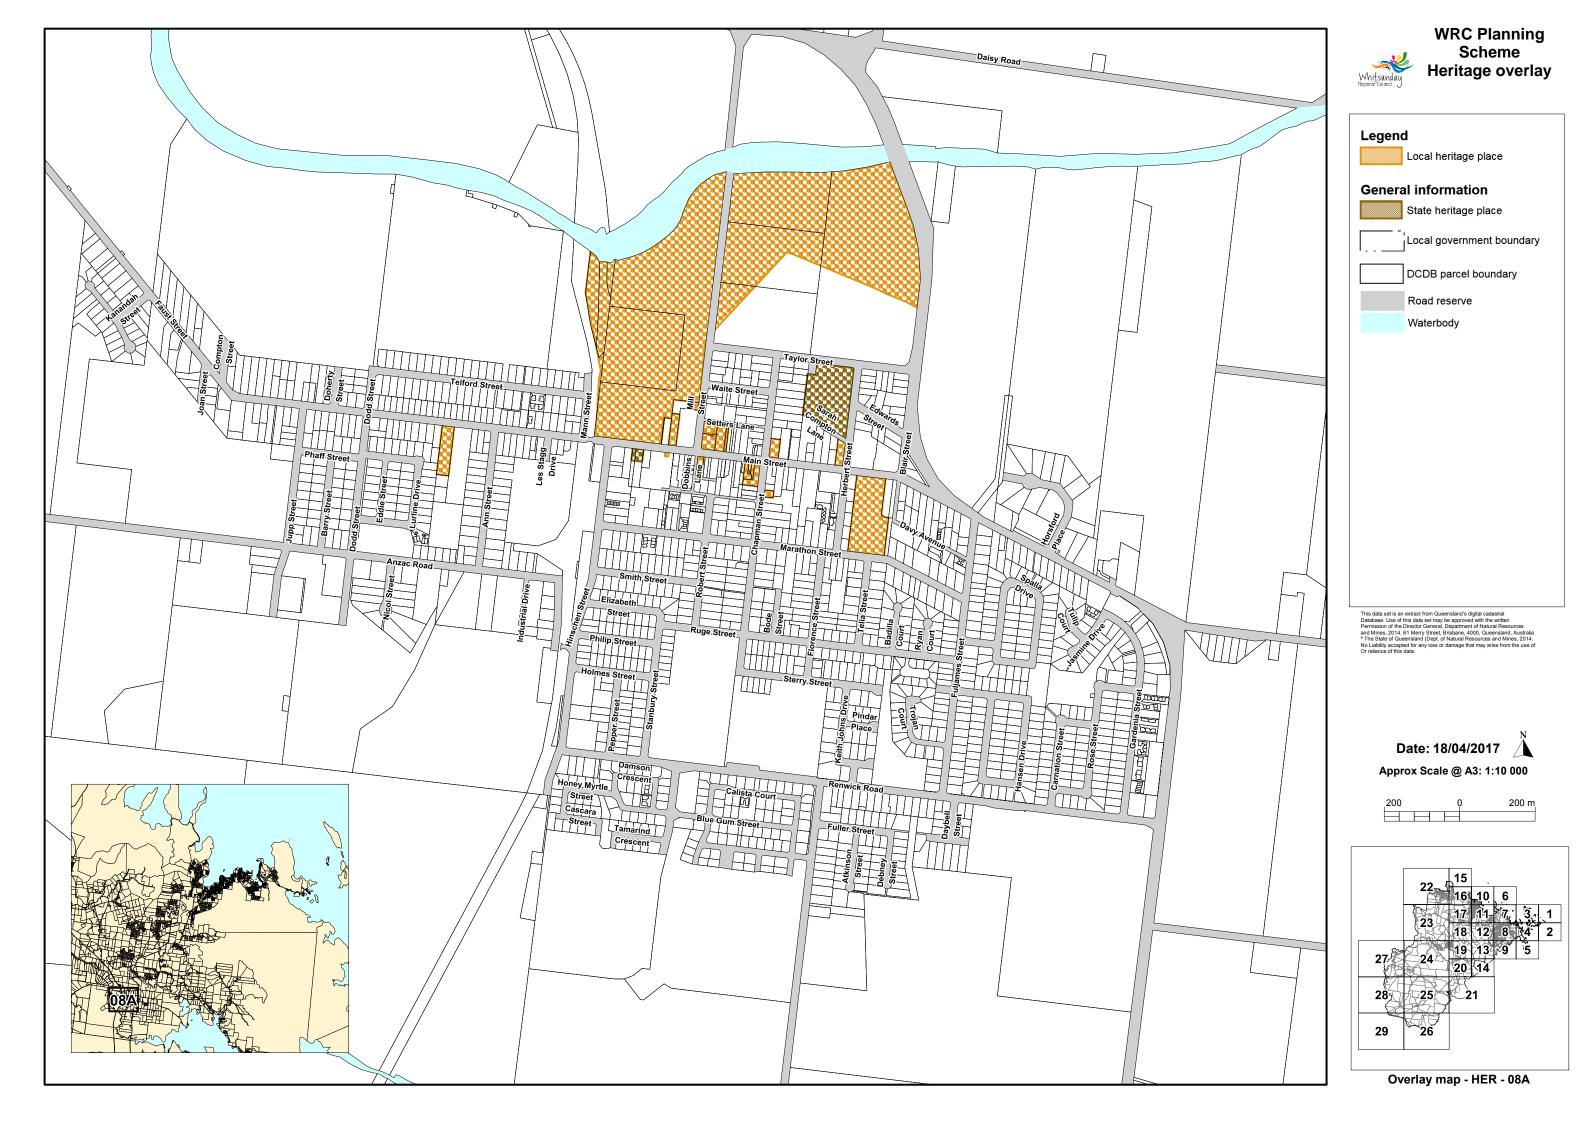

### WRC Planning Scheme Heritage overlay

Local heritage place

#### General information

State heritage place

Local government boundary

DCDB parcel boundary

Road reserve

Waterbody

This data set is an extract from Queensland's digital cadastral Database. Use of this data set may be approved with the written Permission of the Director General, Department of Natural Resources and Mines, 2014. 61 Menry Strete. Brisbane, 4000, Queensland, Australia \* The State of Queensland (Dept. of Natural Resources and Mines, 2014. No Liability accepted for any loss or damage that may arise from the use of Or reliance of this data.