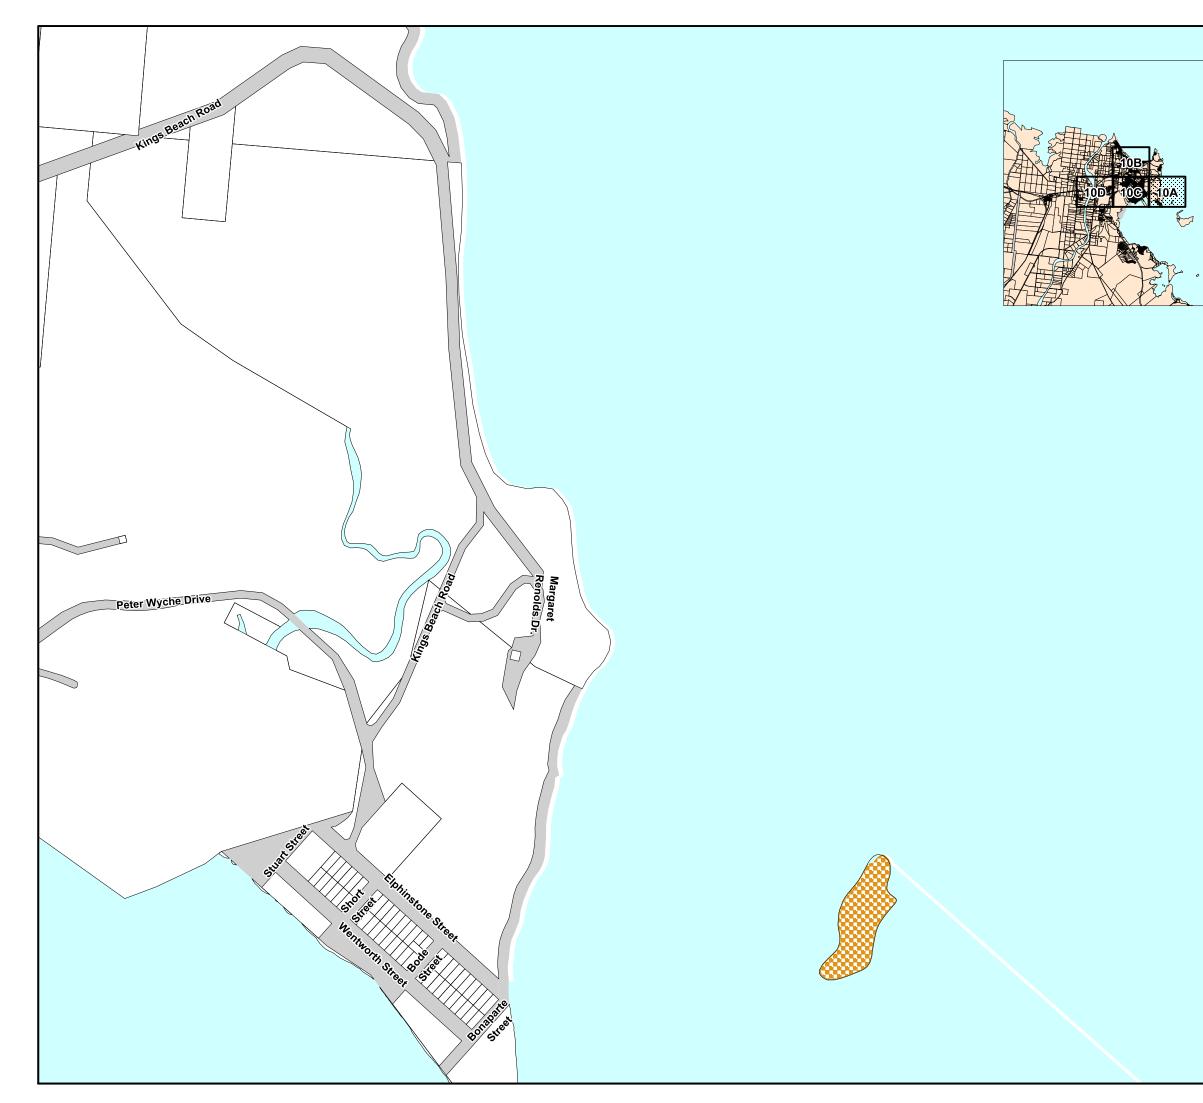

### WRC Planning Scheme Heritage overlay

Local heritage place

#### General information

State heritage place

Local government boundary

DCDB parcel boundary

Road reserve

Waterbody

This data set is an extract from Queensland's digital cadastral Database. Use of this data set may be approved with the written Permission of the Director General, Department of Natural Resources and Mines, 2014. 61 Menry Strete. Brisbane, 4000, Queensland, Australia \* The State of Queensland (Dept. of Natural Resources and Mines, 2014. No Liability accepted for any loss or damage that may arise from the use of Or reliance of this data.