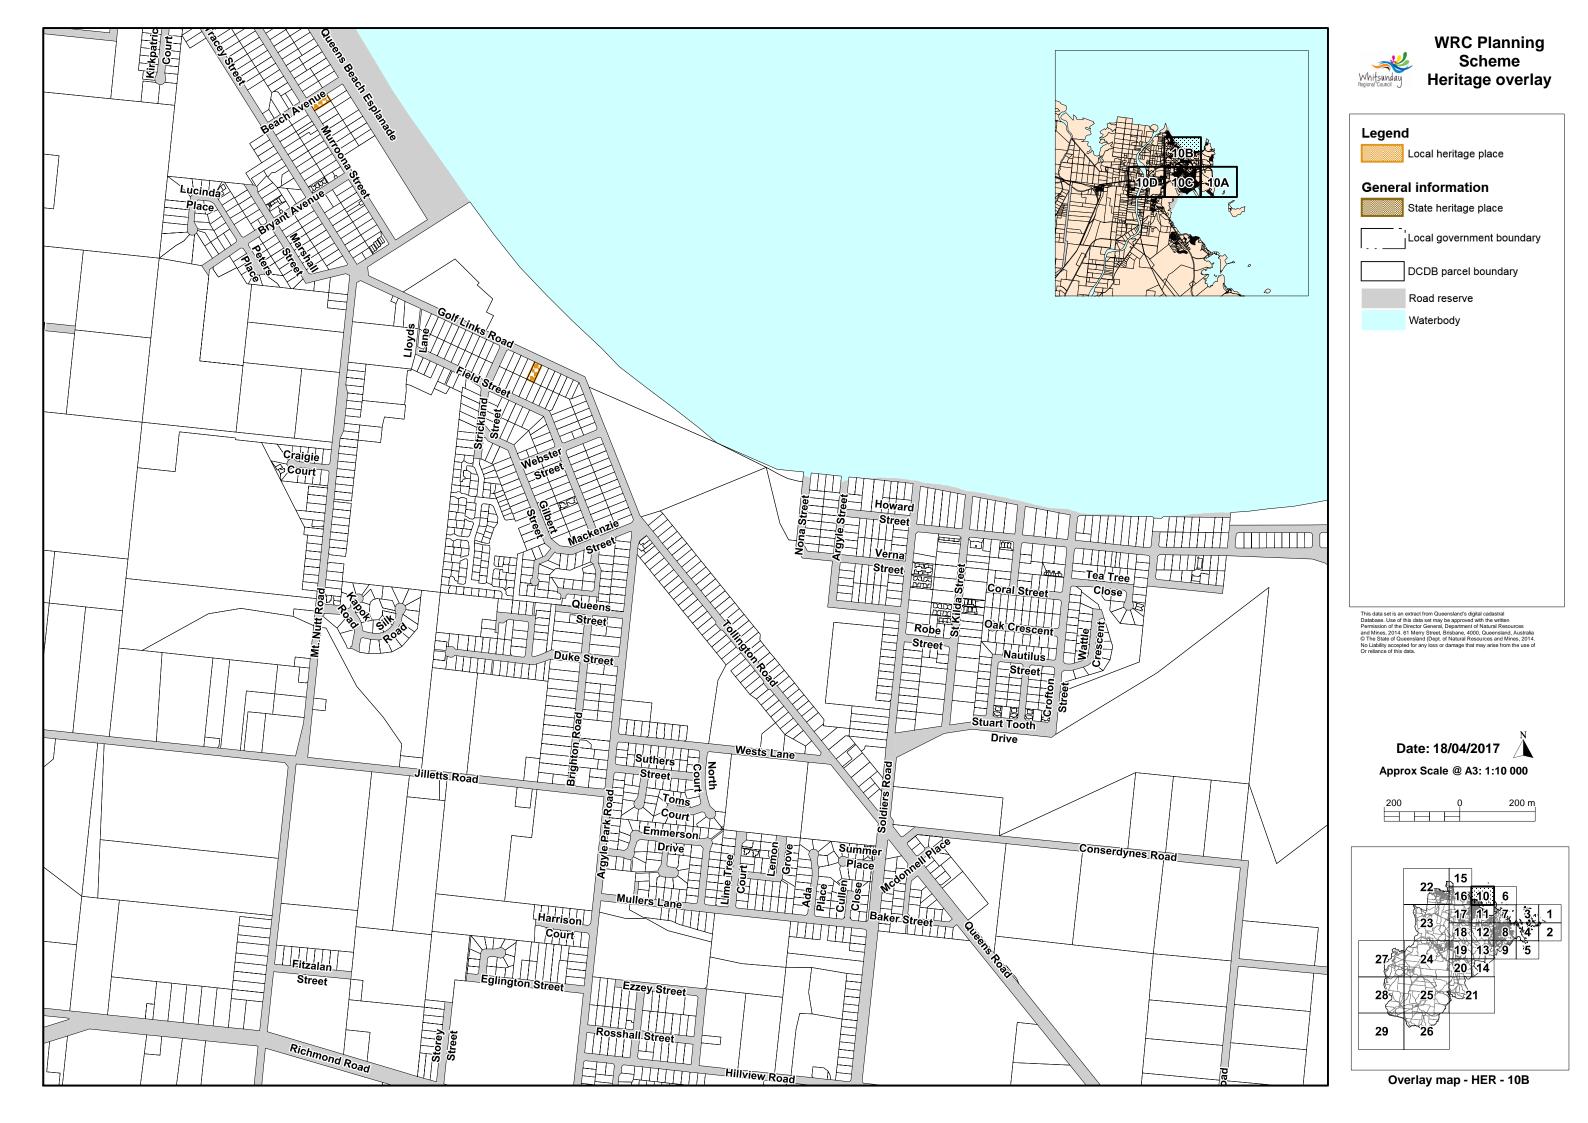

### WRC Planning Scheme Heritage overlay

Local heritage place

#### General information

State heritage place

Local government boundary

DCDB parcel boundary

Road reserve

Waterbody

This data set is an extract from Queensland's digital cadastral Database. Use of this data set may be approved with the written Permission of the Director General, Department of Natural Resources and Mines, 2014. 61 Menry Strete. Brisbane, 4000, Queensland, Australia \* The State of Queensland (Dept. of Natural Resources and Mines, 2014. No Liability accepted for any loss or damage that may arise from the use of Or reliance of this data.