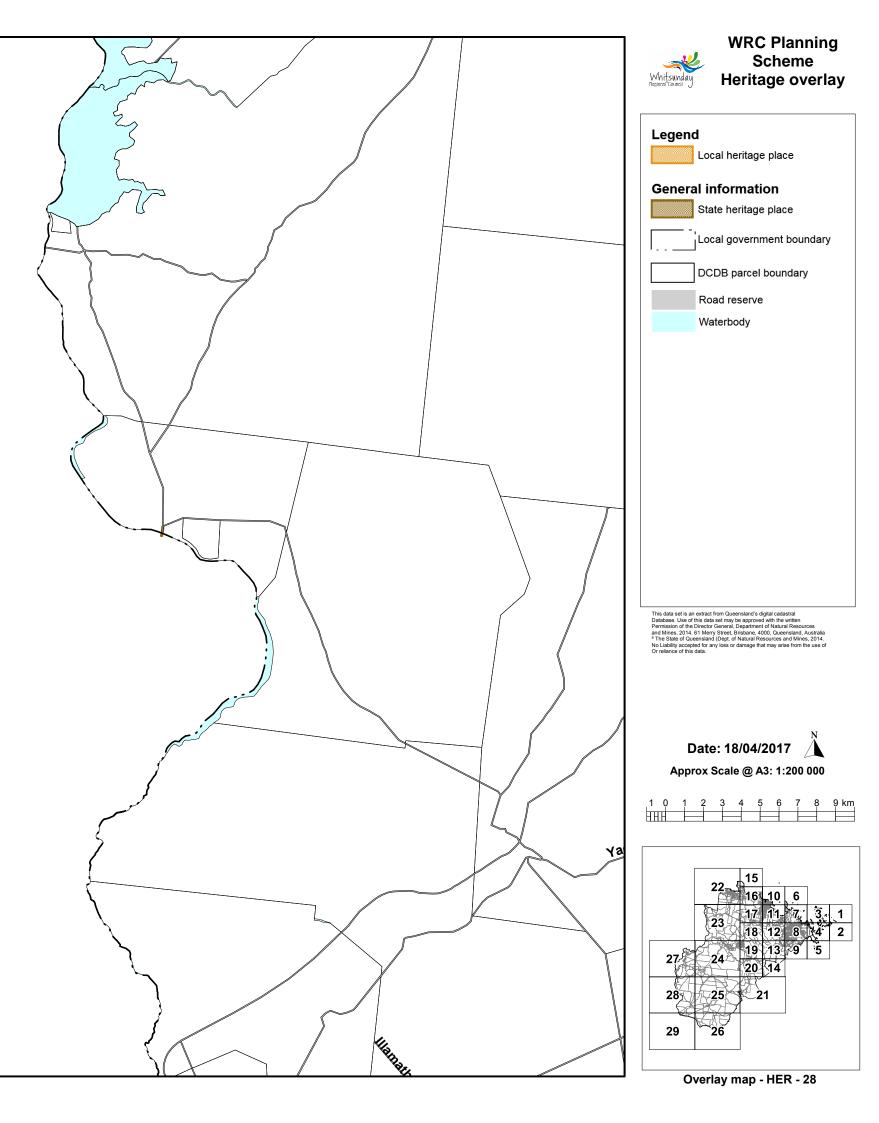

# WRC Planning Scheme

Burdekin Shire Council

WRC Planning Scheme Heritage overlay Whitsunday Regional Gouncil Legend Local heritage place General information State heritage place Local government boundary DCDB parcel boundary Road reserve Waterbody This data set is an extract from Queensland's digital cadastral Database. Use of this data set may be approved with the written Permission of the Director General, Department of Natural Resources and Mines, 2014. 61 Merry Street, Brisbane, 4000, Queensland, Australia "The State of Queensland (Dept) of Natural Resources and Mines, 2014. No Llabity accepted for any loss or damage that may arise from the use of Or releance of this data. Date: 18/04/2017 🏻 🐧 Approx Scale @ A3: 1:100 000 ,1000 0 1000 2000 3000 m HHH \_ 
 22
 15

### WRC Planning Scheme Heritage overlay

Local heritage place

#### General information

State heritage place

Local government boundary

DCDB parcel boundary

Road reserve

Waterbody

This data set is an extract from Queensland's digital cadastral Database. Use of this data set may be approved with the written Permission of the Director General, Department of Natural Resources and Mines, 2014. 61 Menry Strete. Brisbane, 4000, Queensland, Australia \* The State of Queensland (Dept. of Natural Resources and Mines, 2014. No Liability accepted for any loss or damage that may arise from the use of Or reliance of this data.