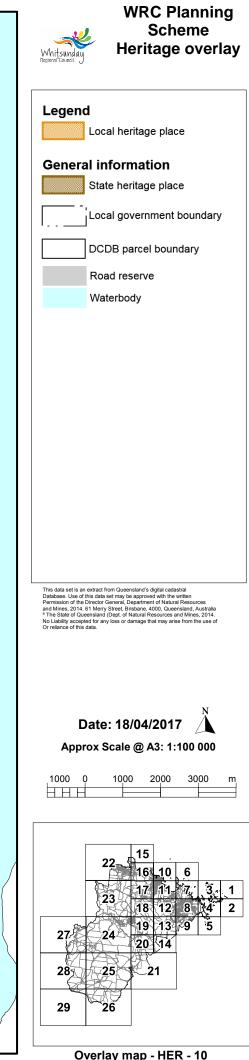

# WRC Planning Scheme

Burdekin Shire Council

WRC Planning Scheme Heritage overlay Whitsunday Regional Gouncil Legend Local heritage place General information State heritage place Local government boundary DCDB parcel boundary Road reserve Waterbody This data set is an extract from Queensland's digital cadastral Database. Use of this data set may be approved with the written Permission of the Director General, Department of Natural Resources and Mines, 2014. 61 Merry Street, Brisbane, 4000, Queensland, Australia "The State of Queensland (Dept) of Natural Resources and Mines, 2014. No Llabity accepted for any loss or damage that may arise from the use of Or releance of this data. Date: 18/04/2017 🏻 🐧 Approx Scale @ A3: 1:100 000 ,1000 0 1000 2000 3000 m HHH \_ 
 22
 15

 16
 10
 6

 23
 17
 11
 7
 3

 18
 12
 8
 4

 27
 24
 19
 13
 9
 5

 20
 14
3 1 2 28 25 21 29 26 Overlay map - HER - 15

Overlay map - HER - 19B

Isaac Regional Council

Burdekin Shire Council