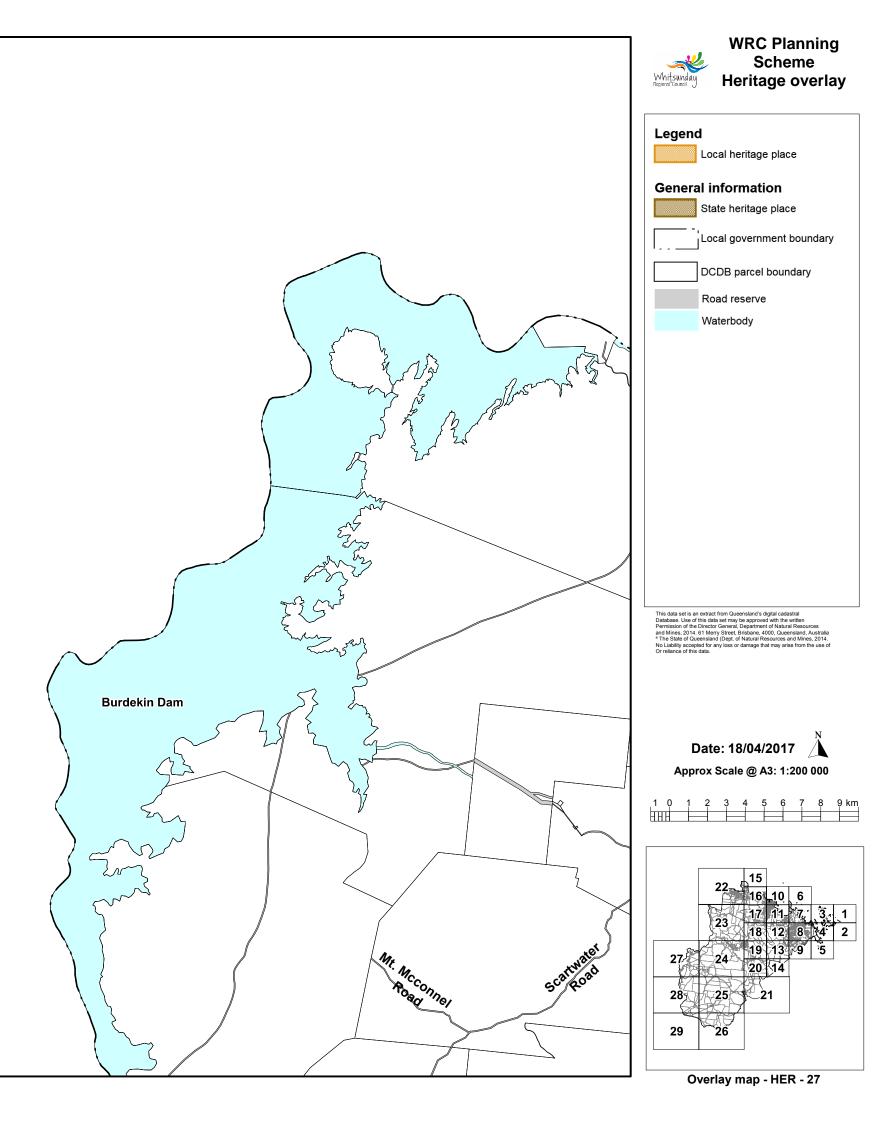

### WRC Planning Scheme Heritage overlay

Local heritage place

#### General information

State heritage place

Local government boundary

DCDB parcel boundary

Road reserve

Waterbody

This data set is an extract from Queensland's digital cadastral Database. Use of this data set may be approved with the written Permission of the Director General, Department of Natural Resources and Mines, 2014. 61 Menry Strete. Brisbane, 4000, Queensland, Australia \* The State of Queensland (Dept. of Natural Resources and Mines, 2014. No Liability accepted for any loss or damage that may arise from the use of Or reliance of this data.