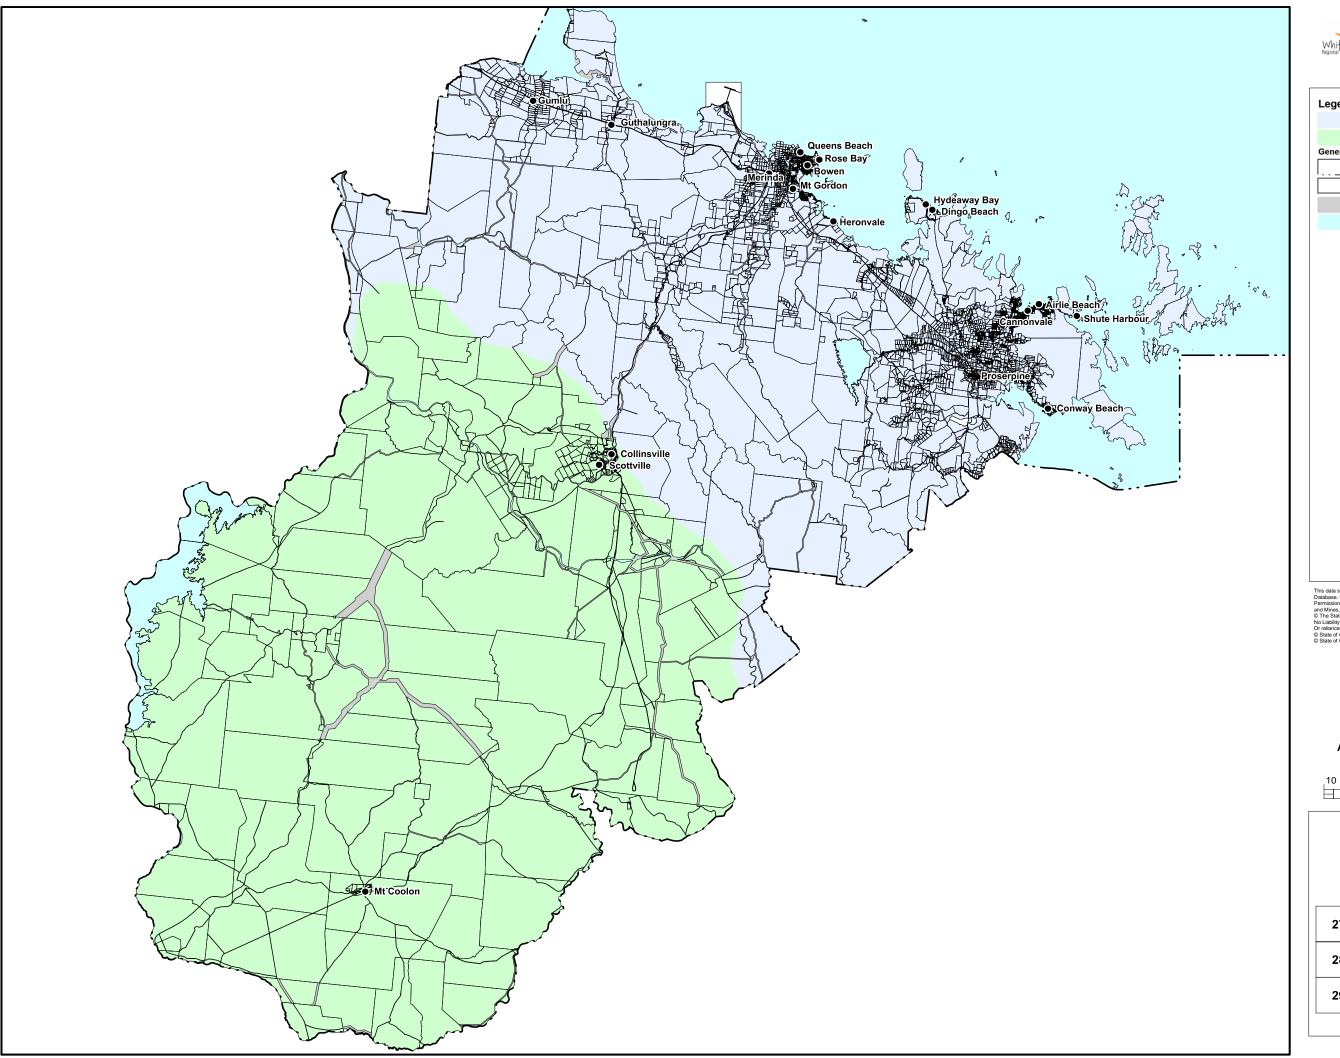

## Map 2 Climatic region

Date: 22/09/2014 Approx Scale @ A3 : 1: 800 000

Overlay Map - WW2 - 01