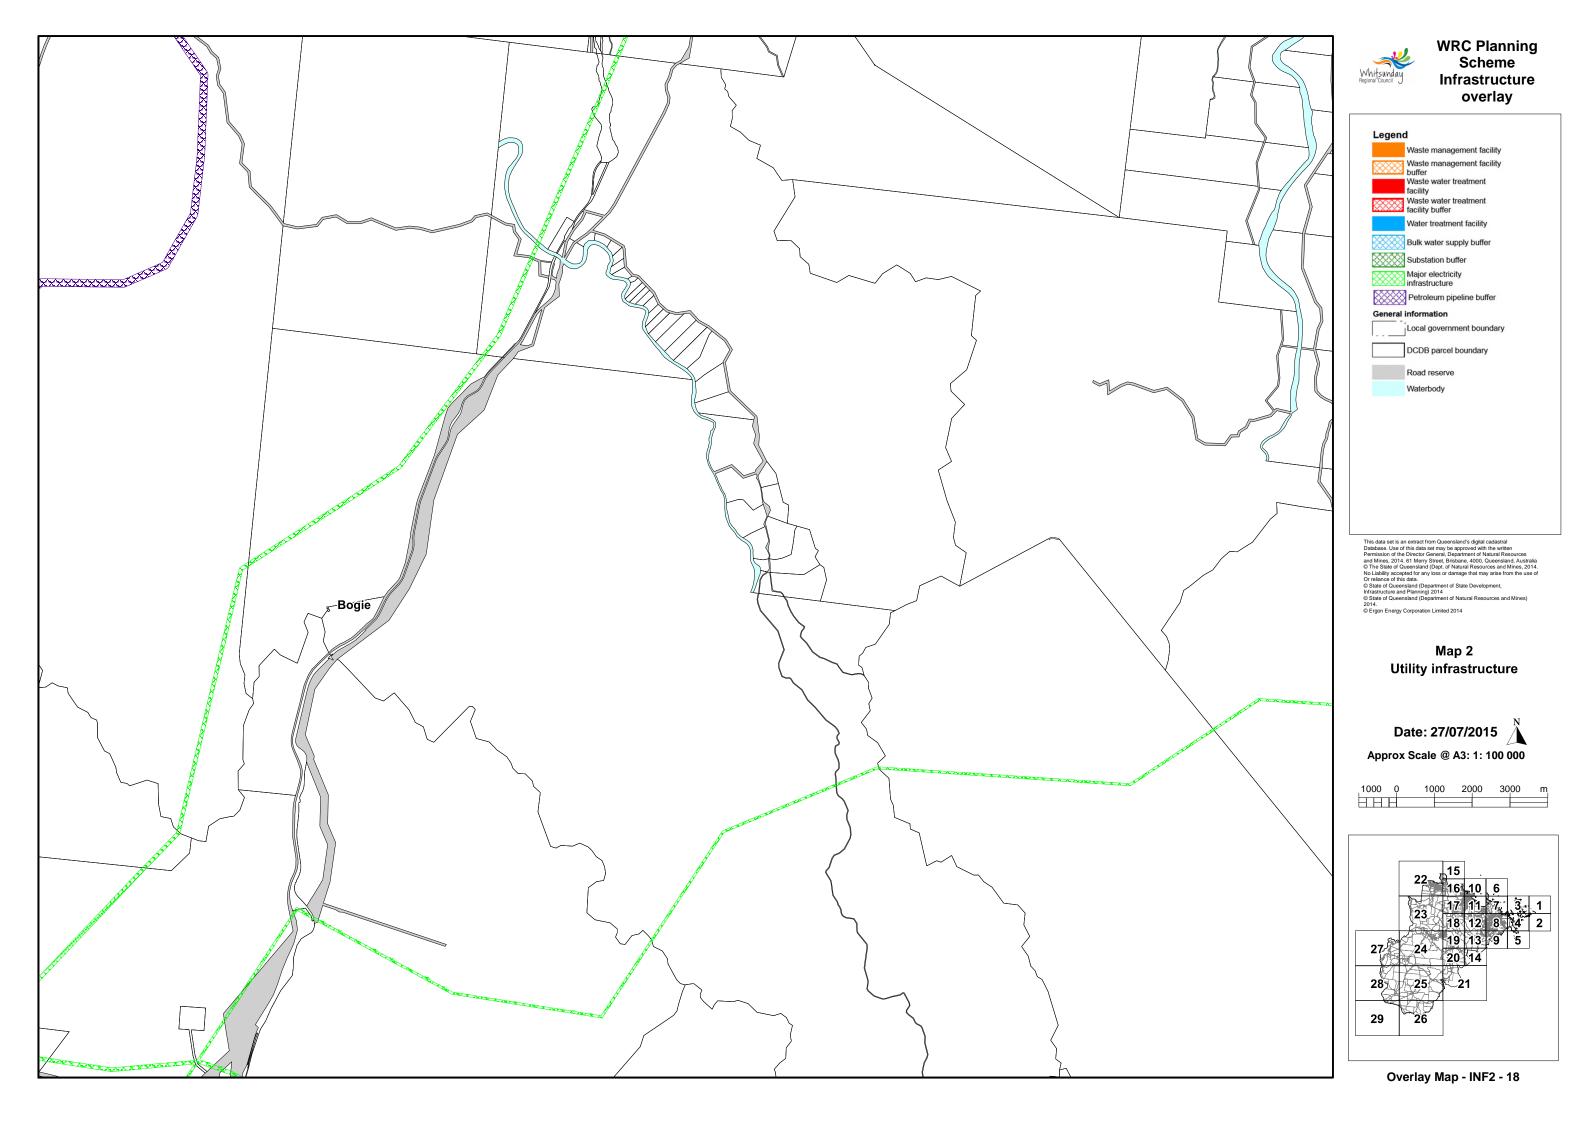

This data set is an extract from Queensland's digital cadastral Database. Use of this data set may be approved with the written Permission of the Director General. Department of Natural Resources and Mines, 2014. 61 Merry Street, Britsbane, 4000, Queensland, Australia O'The State of Queensland (Dept of Natural Resources and Mines, 2014 No Lability accepted for any loss or damage that may arise from the use of Or reliance of this data. © State of Queensland (Department of State Development, Infrastructure and Planning) 2014 © State of Queensland (Department of Natural Resources and Mines) 2014.

2014. © Ergon Energy Corporation Limited 2014