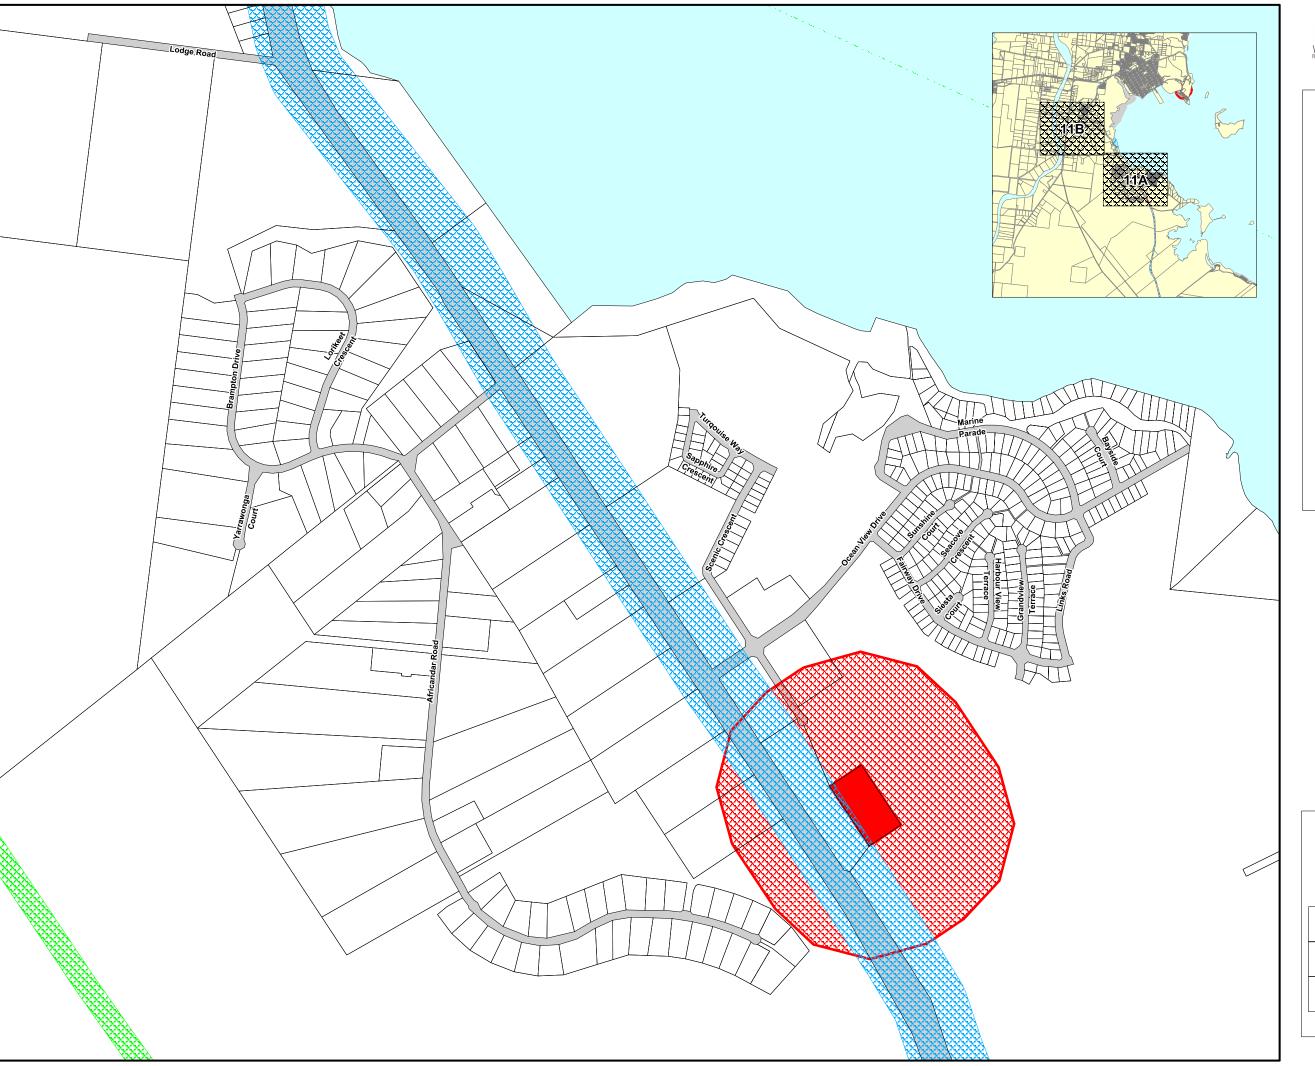

#### Map 2 **Utility infrastructure**

Date: 27/07/2015

Overlay Map - INF2 - 11

This data set is an extract from Queensland's digital cadastral Database. Use of this data set may be approved with the written Permission of the Director General, Department of Natural Resou and Mines, 2014. 61 Merry Street, Brisbane, 4000, Queensland, © The State of Queensland (bop, of Natural Resources and Min No Lability accepted for any loss or damage that may arise from the or reliance of this data.

© State of Queensland (Department of State Development, Infrastructure and Planning) 2014

© State of Queensland (Department of Natural Resources and Mil 2014.

© Ergon Energy Corporation Limited 2014.

Map 2 **Utility infrastructure** 

Date: 27/07/2015 Approx Scale @ A3: 1: 10 000

Overlay Map - INF2 - 11A

This data set is an extract from Queensland's digital cadastral Database. Use of this data set may be approved with the written Permission of the Director General, Department of Natural Resources and Mines, 2014. 61 Merry Street, Brisbane, 4000, Queensland, Australia o'The State of Queensland (Dep. tol Natural Resources and Mines, 2014. No Liability accepted for any loss or damage that may arise from the use of o'r reliance of this data.

© State of Queensland (Department of State Development, Infrastructure and Planning) 2014

© State of Queensland (Department of Natural Resources and Mines) 2014.

2014. © Ergon Energy Corporation Limited 2014