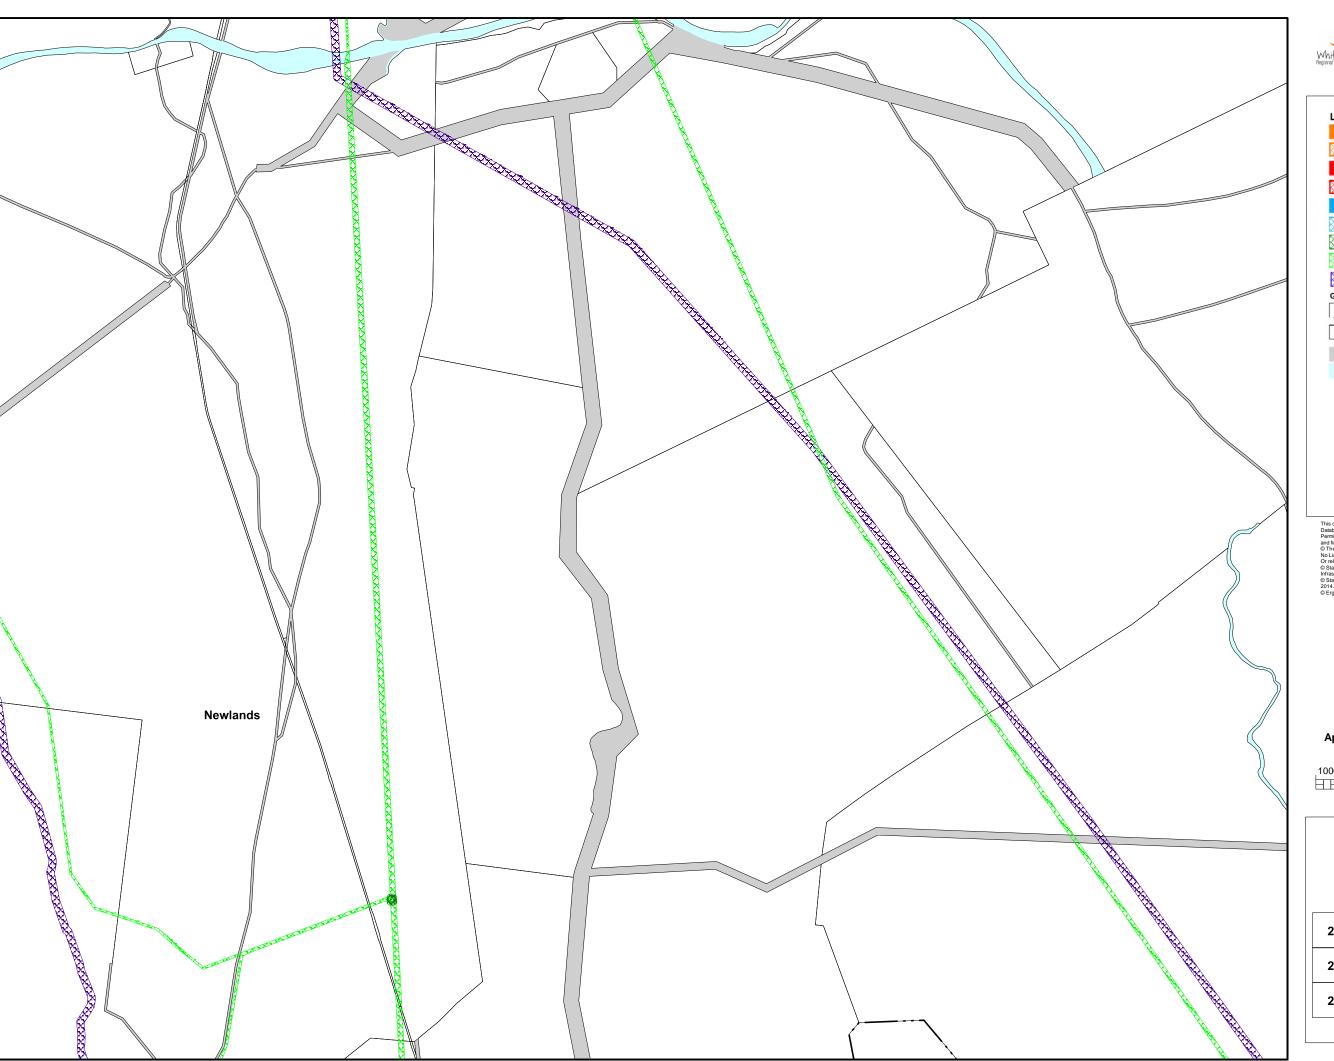

#### Map 2 **Utility infrastructure**

Date: 27/07/2015 N

Approx Scale @ A3: 1: 100 000

1000 0 1000 2000 3000 m

Overlay Map - INF2 - 01

This data set is an extract from Queensland's digital cadastral Database. Use of this data set may be approved with the written Permission of the Director General, Department of Natural Resources and Mines, 2014, 61 Merry Street, Britsbane, 4000, Queensland, Australia o'The State of Queensland (Open of Natural Resources and Mines, 2014, No Liability accepted for any loss or damage that may arise from the use of Or reliance of this data.

© State of Queensland (Department of State Development, Infrastructure and Planning) 2014

© State of Queensland (Department of Natural Resources and Mines) 2014. 2014. © Ergon Energy Corporation Limited 2014