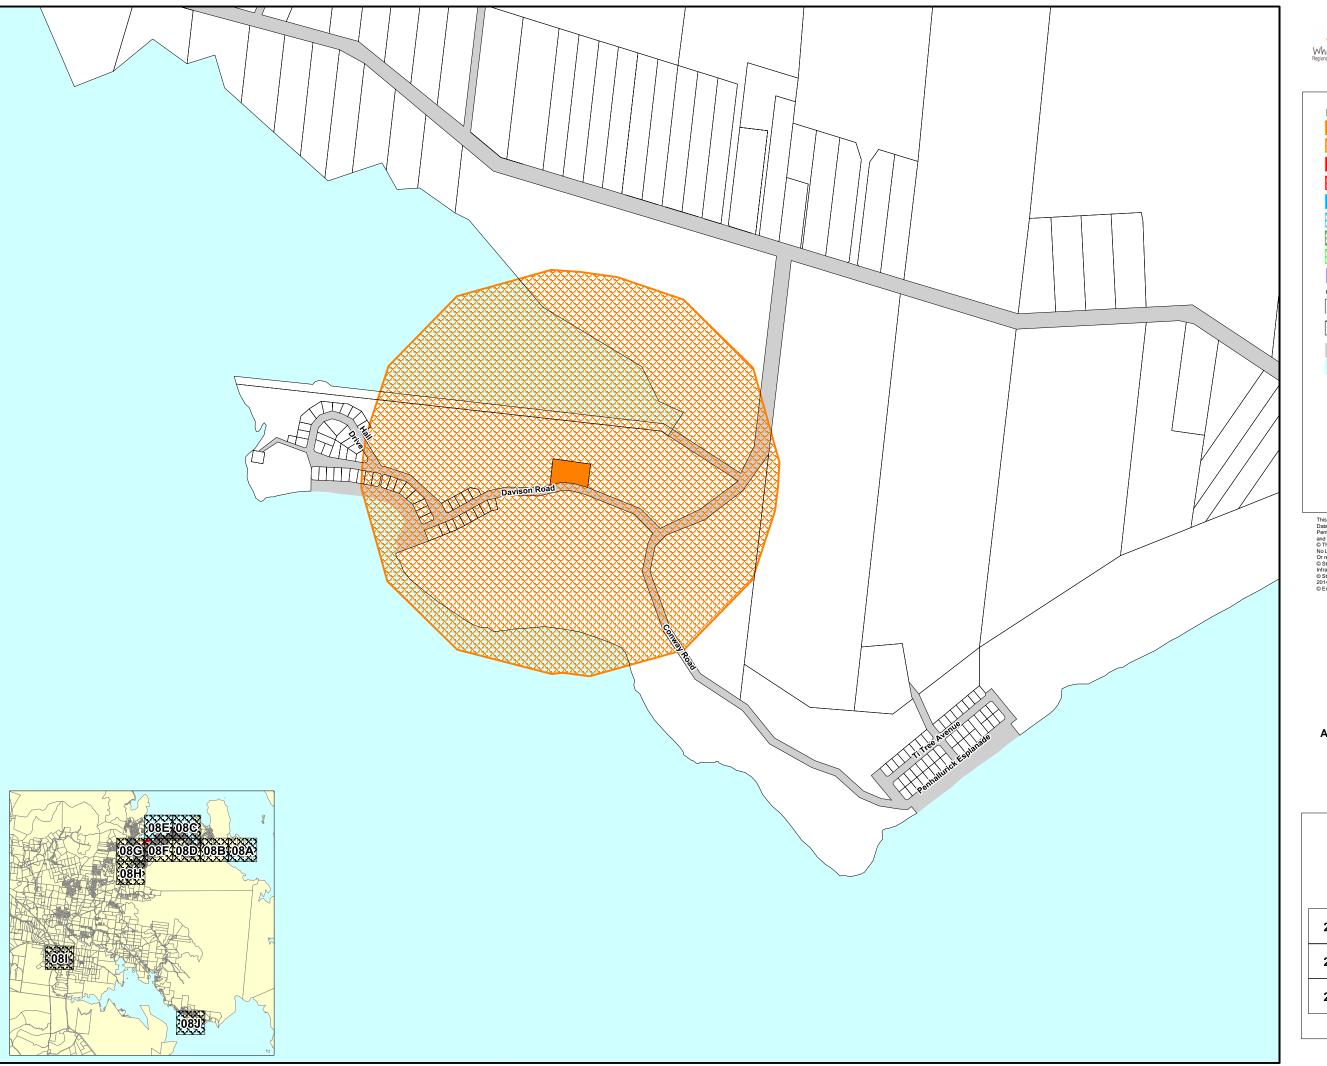

# Map 2 Utility infrastructure

Date: 27/07/2015

Approx Scale @ A3: 1: 10 000

200 0 200 m

Overlay Map - INF2 - 08A

This data set is an extract from Queensland's digital cadastral Database. Use of this data set may be approved with the written Permission of the Director General, Department of Natural Resou and Mines, 2014. 61 Merry Street, Brisbane, 4000, Queensland, © The State of Queensland (bop, of Natural Resources and Min No Lability accepted for any loss or damage that may arise from to Trellance of this data.

© State of Queensland (Department of State Development, Infrastructure and Planning) 2014

© State of Queensland (Department of Natural Resources and M 2014.

2014. © Ergon Energy Corporation Limited 2014