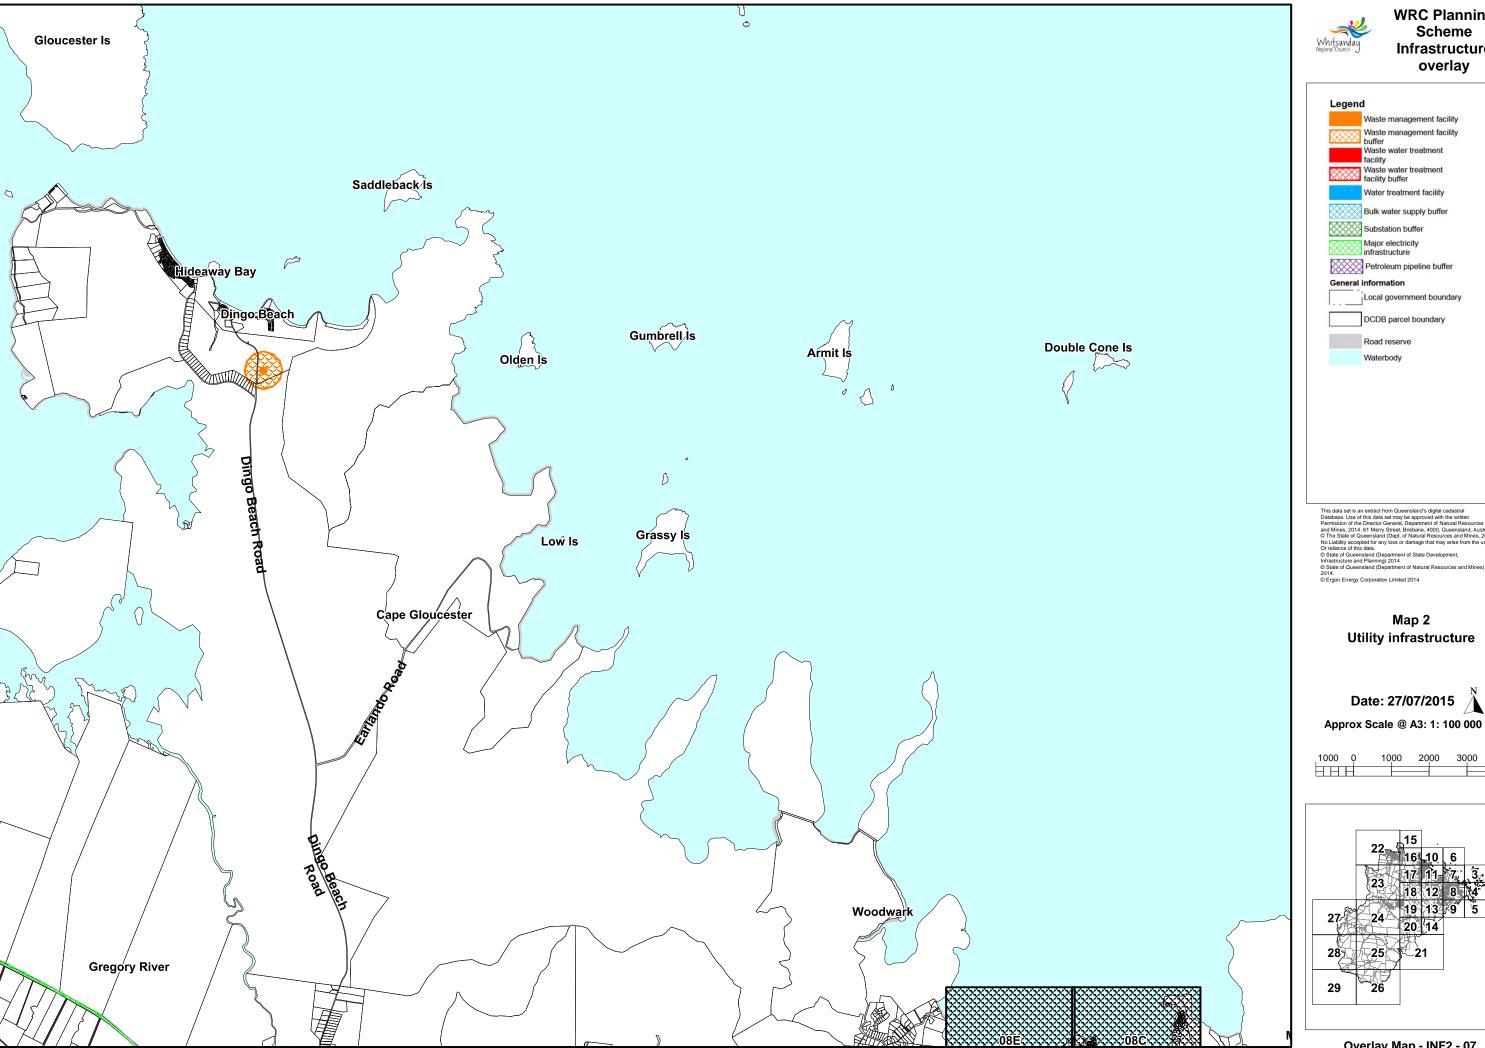

#### Map 2 **Utility infrastructure**

Date: 27/07/2015 🐧

1000 2000 3000

Overlay Map - INF2 - 07

This data set is an extract from Queensland's digital cadastral Database. Use of this data set may be approved with the written Permission of the Director General, Department of Natural Resources and Mines, 2014. 61 Merry Street, Britsbane, 4000, Queensland, Aus © The State of Queensland (Department of State Development, No Liability accepted for any loss or damage that may arise from the LOT reliance of this data. © State of Queensland (Department of State Development, Infrastructure and Planning) 2014 © State of Queensland (Department of Natural Resources and Mines 2014. © Ergon Energy Corporation Limited 2014