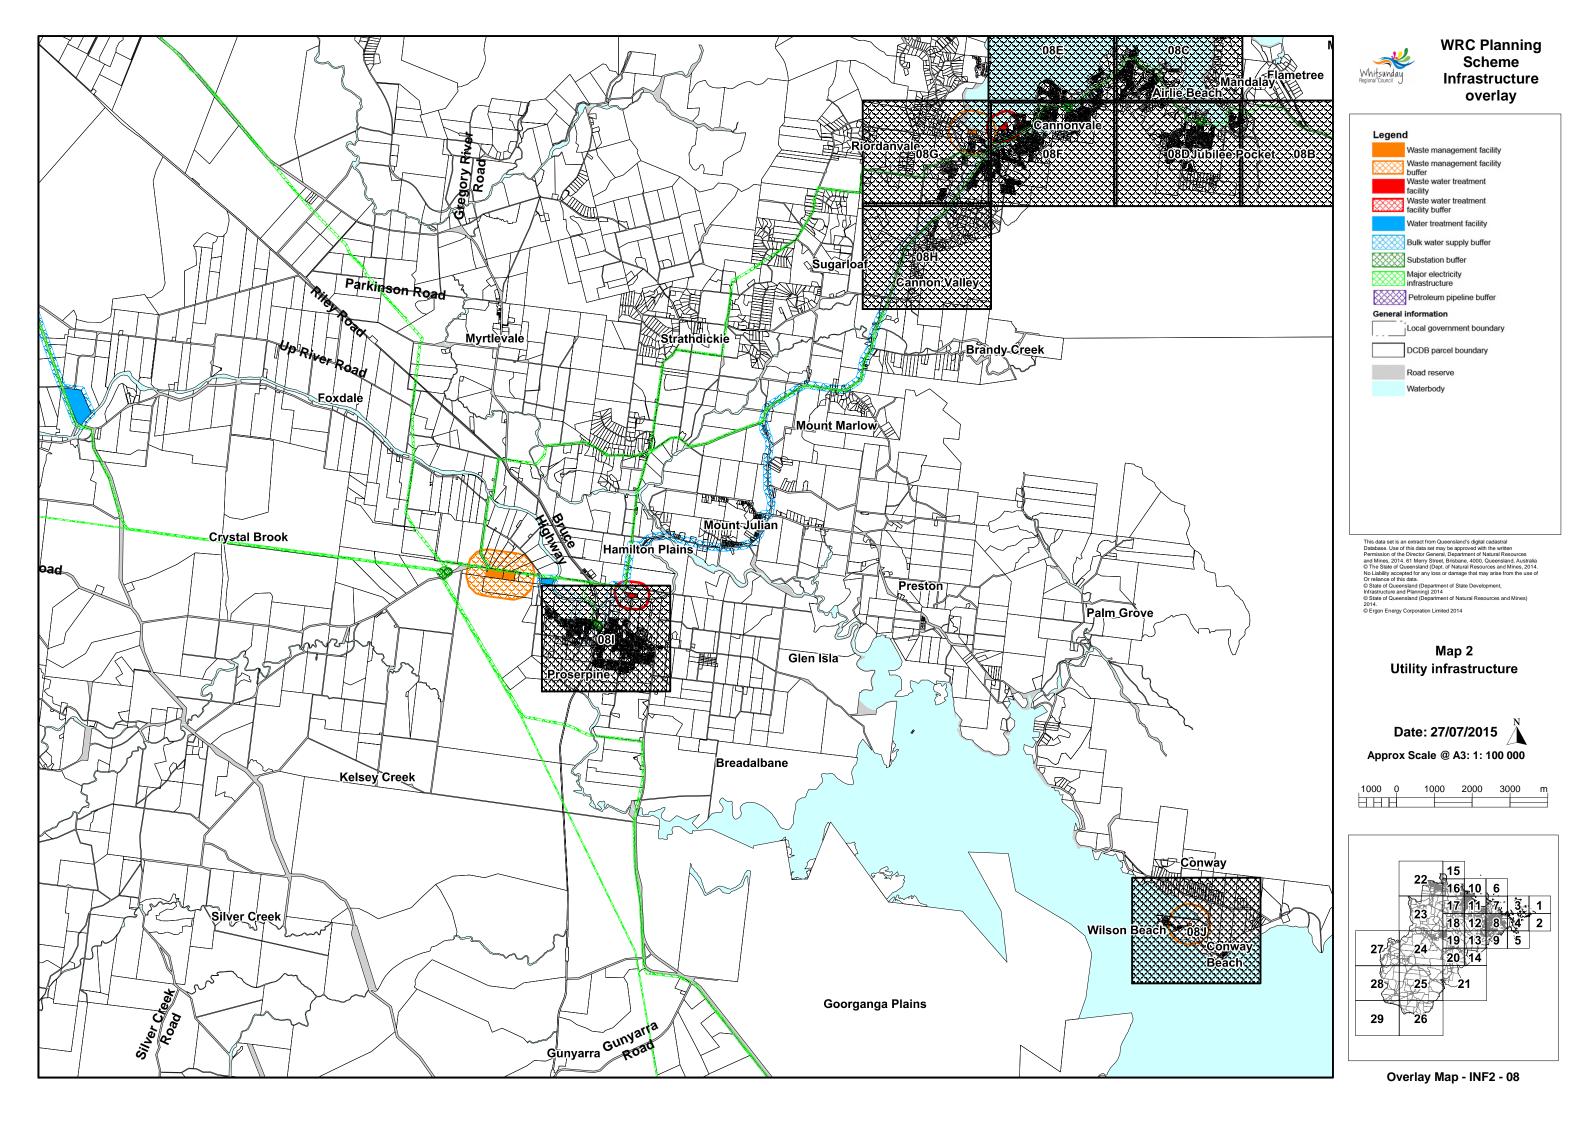

## Map 2 Utility infrastructure

Date: 27/07/2015

Approx Scale @ A3: 1: 10 000

200 0 200 m

Overlay Map - INF2 - 08I

This data set is an extract from Queensland's digital cadastral Database. Use of this data set may be approved with the written Permission of the Director General. Department of Natural Resource and Mines, 2014. 61 Merry Street, Brisbane, 4000, Queensland, & The State of Queensland (Dop, of Natural Resources and Mine No Liability accepted for any loss or damage that may arise from the Or reliance of this data.