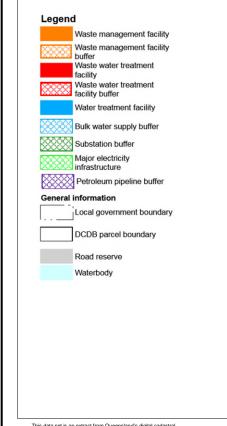

This data set is an extract from Queensland's digital cadastral Database. Use of this data set may be approved with the written Permission of the Director General. Department of Natural Resources and Mines, 2014. 61 Merry Street, Britsbane, 4000, Queensland, Austral 6' The State of Queensland (Dept. of Natural Resources and Mines, 2014 No Lability accepted for any loss or damage that may arise from the use of Or reliance of this data. © State of Queensland (Department of State Development, Infrastructure and Planning) 2014 © State of Queensland (Department of Natural Resources and Mines) 2014.

© Ergon Energy Corporation Limited 2014

### Map 2 **Utility infrastructure**

Date: 27/07/2015

Approx Scale @ A3: 1: 100 000

1000 Q 1000 2000 3000 m



Overlay Map - INF2 - 20



overlay





This data set is an extract from Queensland's digital cadastral Database. Use of this data set may be approved with the written Permission of the Director General, Department of Natural Resources and Mines, 2014. 61 Merry Street, Brisbane, 4000, Queensland, Australia or The State of Queensland (Open of Natural Resources and Mines, 2014. No Liability accepted for any loss or damage that may arise from the use of Or reliance of this data.

© State of Queensland (Department of State Development, Infrastructure and Planning) 2014.

© State of Queensland (Department of Natural Resources and Mines) 2014.

© Ergon Energy Corporation Limited 2014.

#### Map 2 **Utility infrastructure**

Date: 27/07/2015





Overlay Map - INF2 - 21















This data set is an extract from Queensland's dig