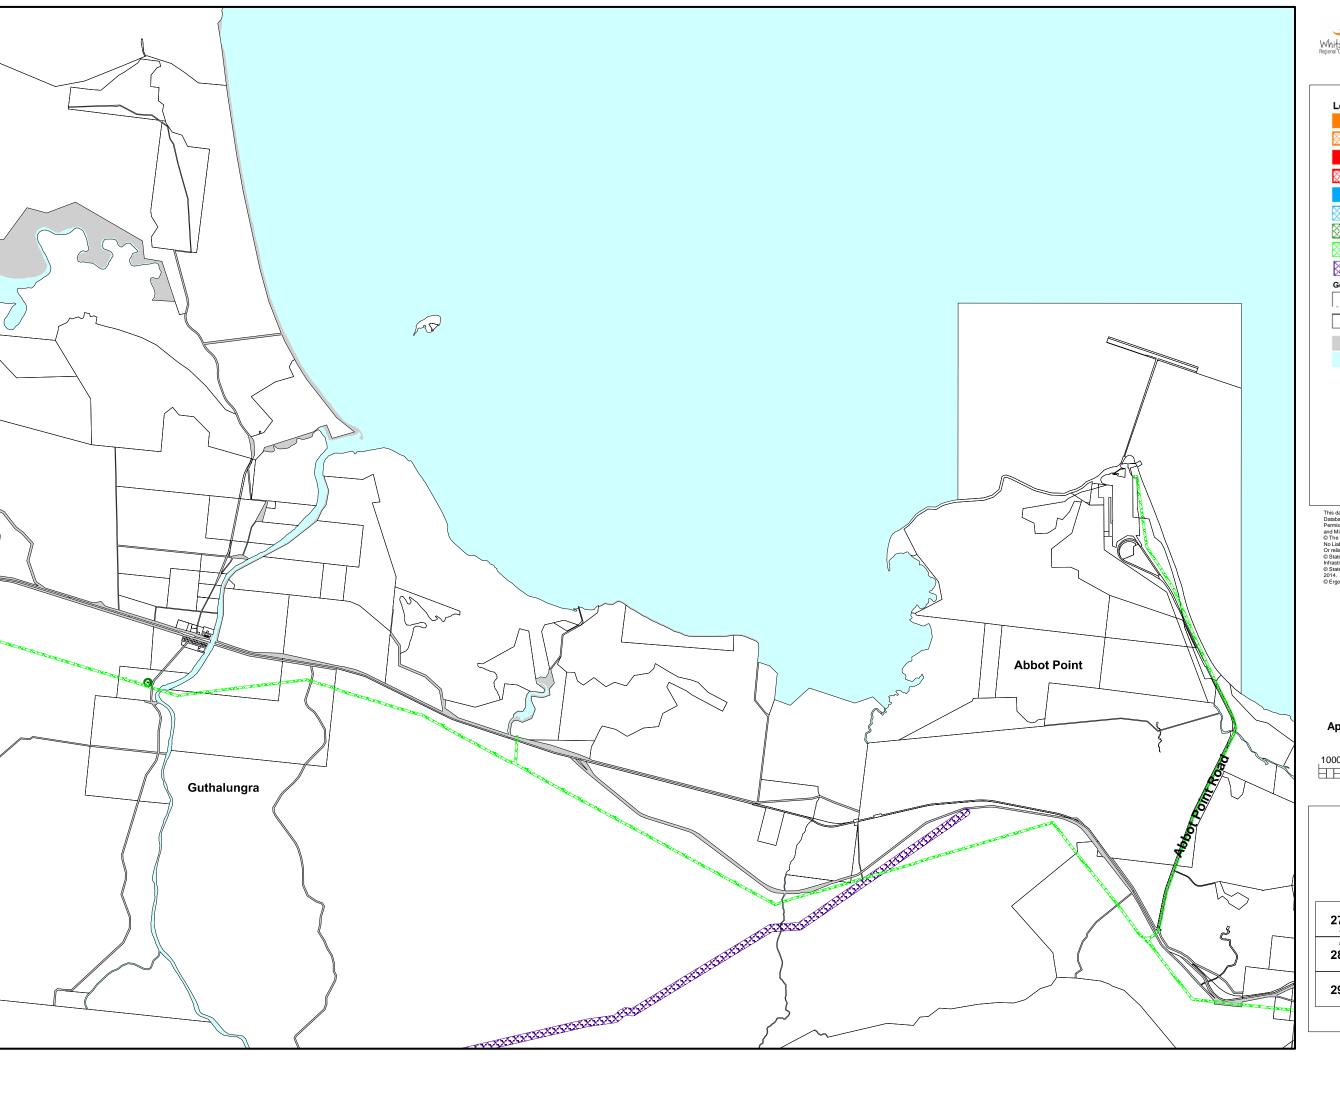

#### Map 2 **Utility infrastructure**

Date: 27/07/2015 N

Approx Scale @ A3: 1: 100 000

1000 0 1000 2000 3000 m

Overlay Map - INF2 - 01

This data set is an extract from Queensland's digital cadastral Database. Use of this data set may be approved with the written Permission of the Director General, Department of Natural Resources and Mines, 2014, 61 Merry Street, Britsbane, 4000, Queensland, Australia o'The State of Queensland (Open of Natural Resources and Mines, 2014, No Liability accepted for any loss or damage that may arise from the use of Or reliance of this data.

© State of Queensland (Department of State Development, Infrastructure and Planning) 2014

© State of Queensland (Department of Natural Resources and Mines) 2014. 2014. © Ergon Energy Corporation Limited 2014