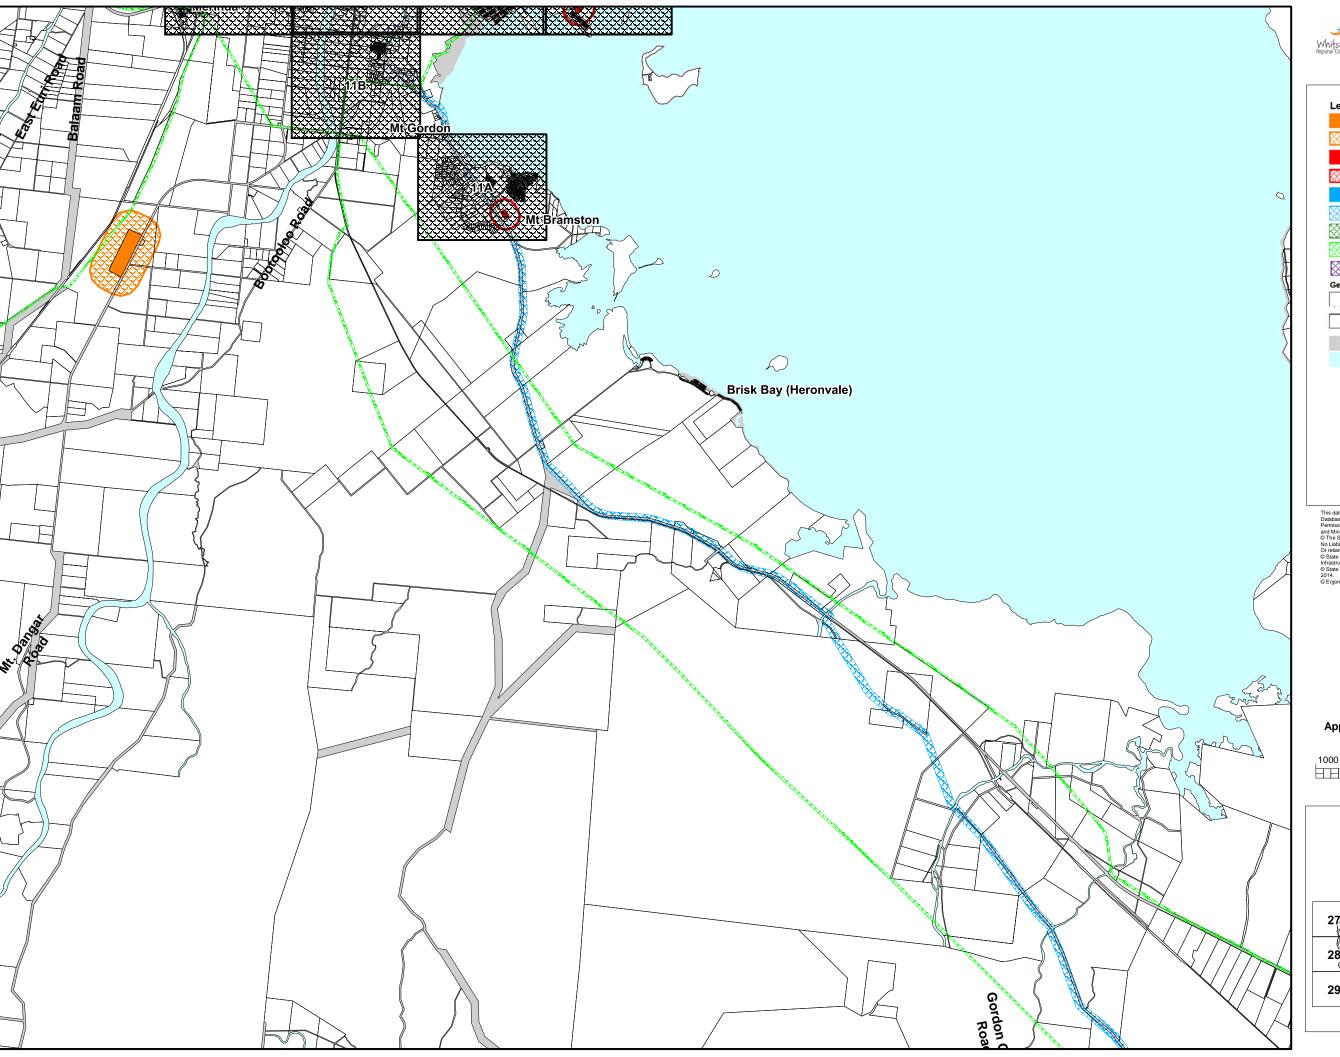

#### Map 2 **Utility infrastructure**

Date: 27/07/2015

Overlay Map - INF2 - 11

This data set is an extract from Queensland's digital cadastral Database. Use of this data set may be approved with the written Permission of the Director General, Department of Natural Resou and Mines, 2014. 61 Merry Street, Brisbane, 4000, Queensland, © The State of Queensland (bop, of Natural Resources and Min No Lability accepted for any loss or damage that may arise from the or reliance of this data.

© State of Queensland (Department of State Development, Infrastructure and Planning) 2014

© State of Queensland (Department of Natural Resources and Mil 2014.

© Ergon Energy Corporation Limited 2014.

Map 2 **Utility infrastructure** 

Date: 27/07/2015 Approx Scale @ A3: 1: 10 000

Overlay Map - INF2 - 11A

This data set is an extract from Queensland's digital cadastral Database. Use of this data set may be approved with the written Permission of the Director General, Department of Natural Resources and Mines, 2014. 61 Merry Street, Brisbane, 4000, Queensland, Australia o'The State of Queensland (Dep. tol Natural Resources and Mines, 2014. No Liability accepted for any loss or damage that may arise from the use of o'r reliance of this data.

© State of Queensland (Department of State Development, Infrastructure and Planning) 2014

© State of Queensland (Department of Natural Resources and Mines) 2014.

2014. © Ergon Energy Corporation Limited 2014