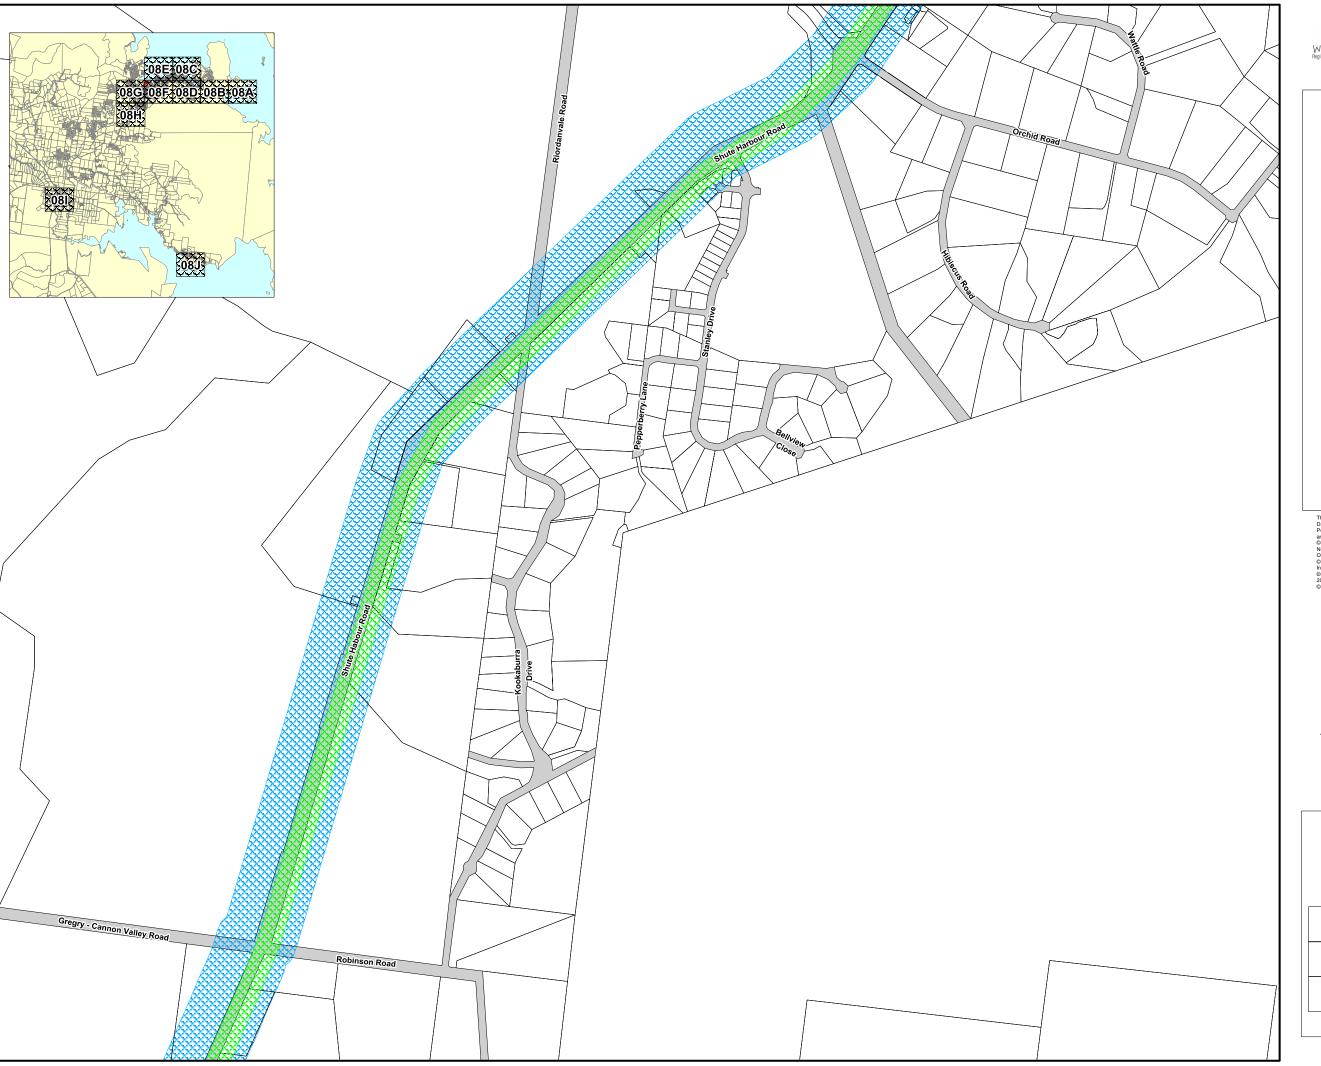

# Map 2 Utility infrastructure

Date: 27/07/2015

Approx Scale @ A3: 1: 10 000

200 0 200 m

Overlay Map - INF2 - 08A

This data set is an extract from Queensland's digital cadastral Database. Use of this data set may be approved with the written Permission of the Director General, Department of Natural Resou and Mines, 2014. 61 Merry Street, Brisbane, 4000, Queensland, © The State of Queensland (bop, of Natural Resources and Min No Lability accepted for any loss or damage that may arise from to Trellance of this data.