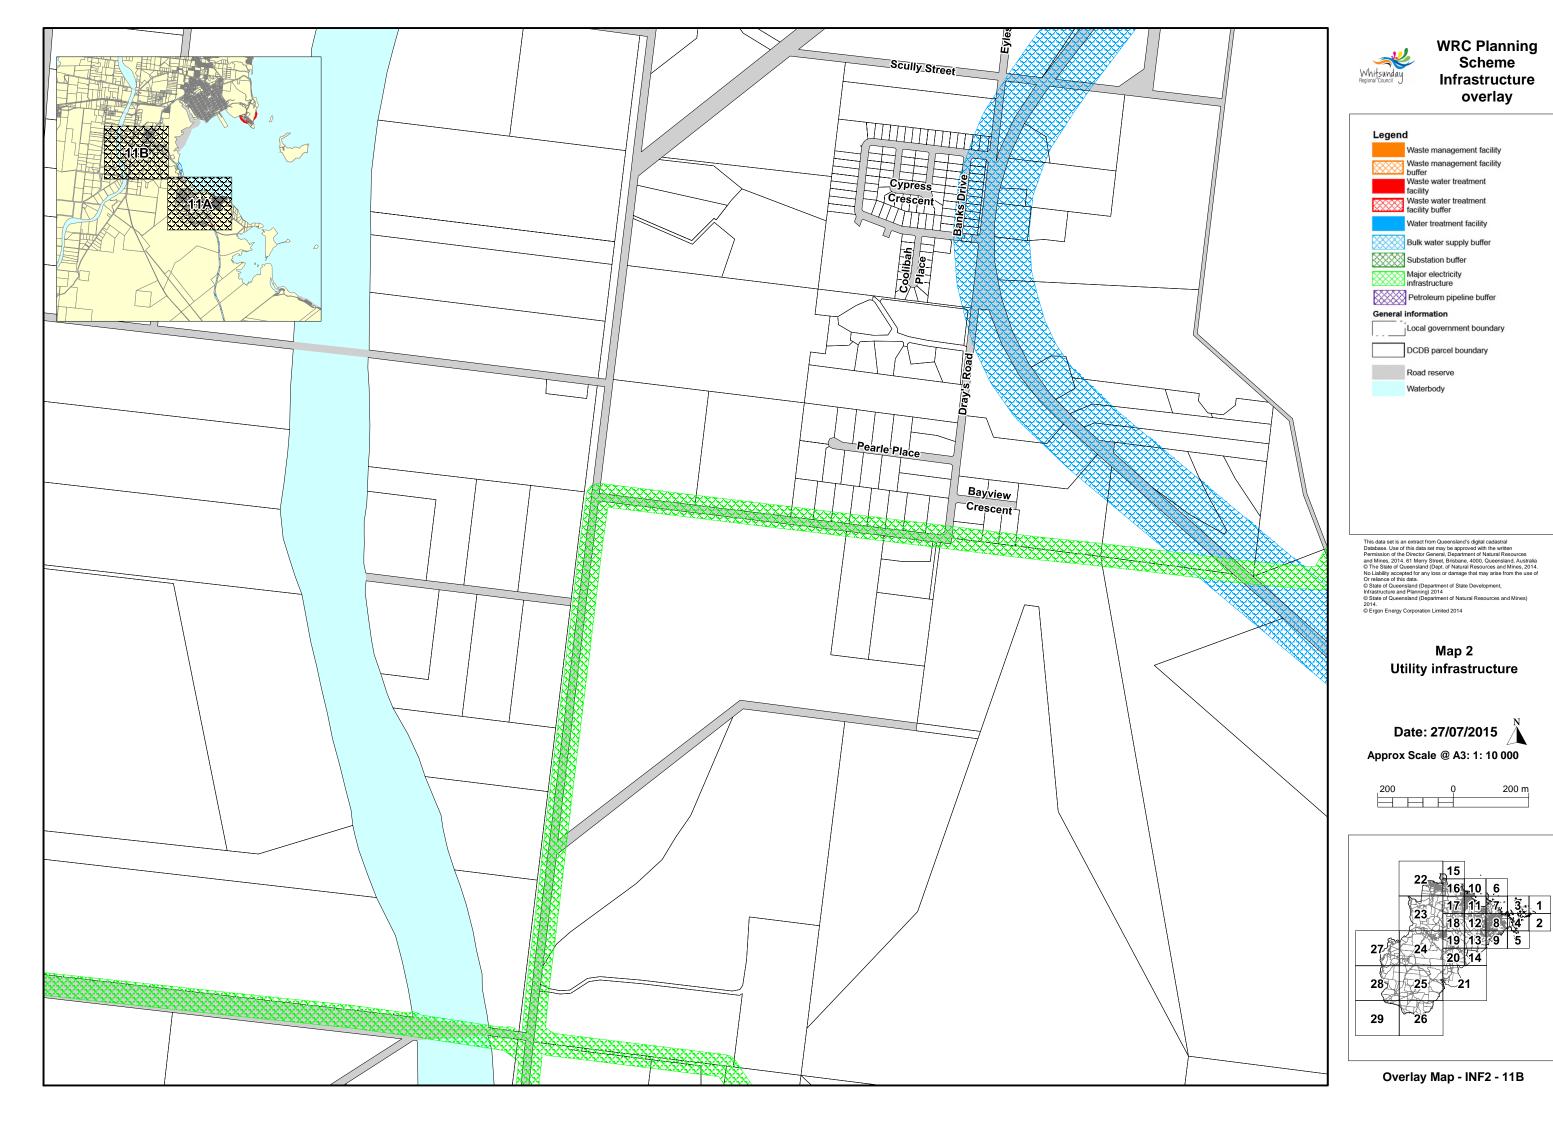

#### Map 2 **Utility infrastructure**

Date: 27/07/2015

Overlay Map - INF2 - 11

This data set is an extract from Queensland's digital cadastral Database. Use of this data set may be approved with the written Permission of the Director General, Department of Natural Resou and Mines, 2014. 61 Merry Street, Brisbane, 4000, Queensland, © The State of Queensland (bop, of Natural Resources and Min No Lability accepted for any loss or damage that may arise from the or reliance of this data.

© State of Queensland (Department of State Development, Infrastructure and Planning) 2014

© State of Queensland (Department of Natural Resources and Mil 2014.

© Ergon Energy Corporation Limited 2014.

Map 2 **Utility infrastructure** 