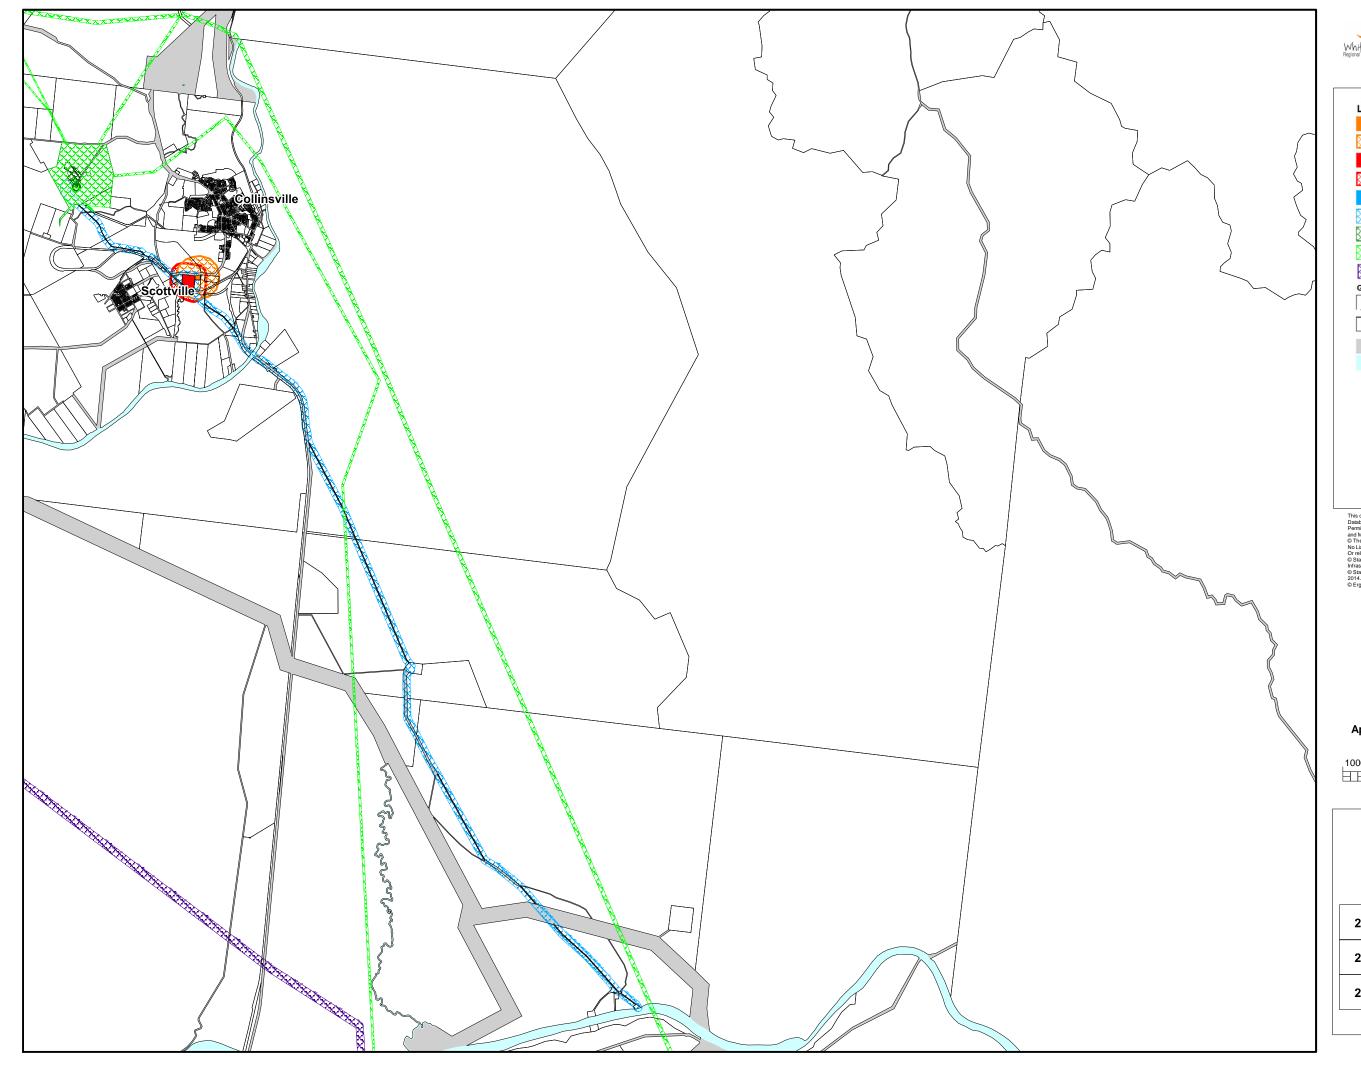

#### Map 2 **Utility infrastructure**

Date: 27/07/2015 🕺

Approx Scale @ A3: 1: 100 000

1000 Q 1000 2000 3000 m HHH

Overlay Map - INF2 - 19

This data set is an extract from Queensland's digital cadastral Database. Use of this data set may be approved with the written Permission of the Director General. Department of Natural Resources and Mines, 2014. 61 Merry Street, Britsbane, 4000, Queensland, Austral 6' The State of Queensland (Dept. of Natural Resources and Mines, 2014 No Lability accepted for any loss or damage that may arise from the use of Or reliance of this data. © State of Queensland (Department of State Development, Infrastructure and Planning) 2014 © State of Queensland (Department of Natural Resources and Mines) 2014.

© Ergon Energy Corporation Limited 2014