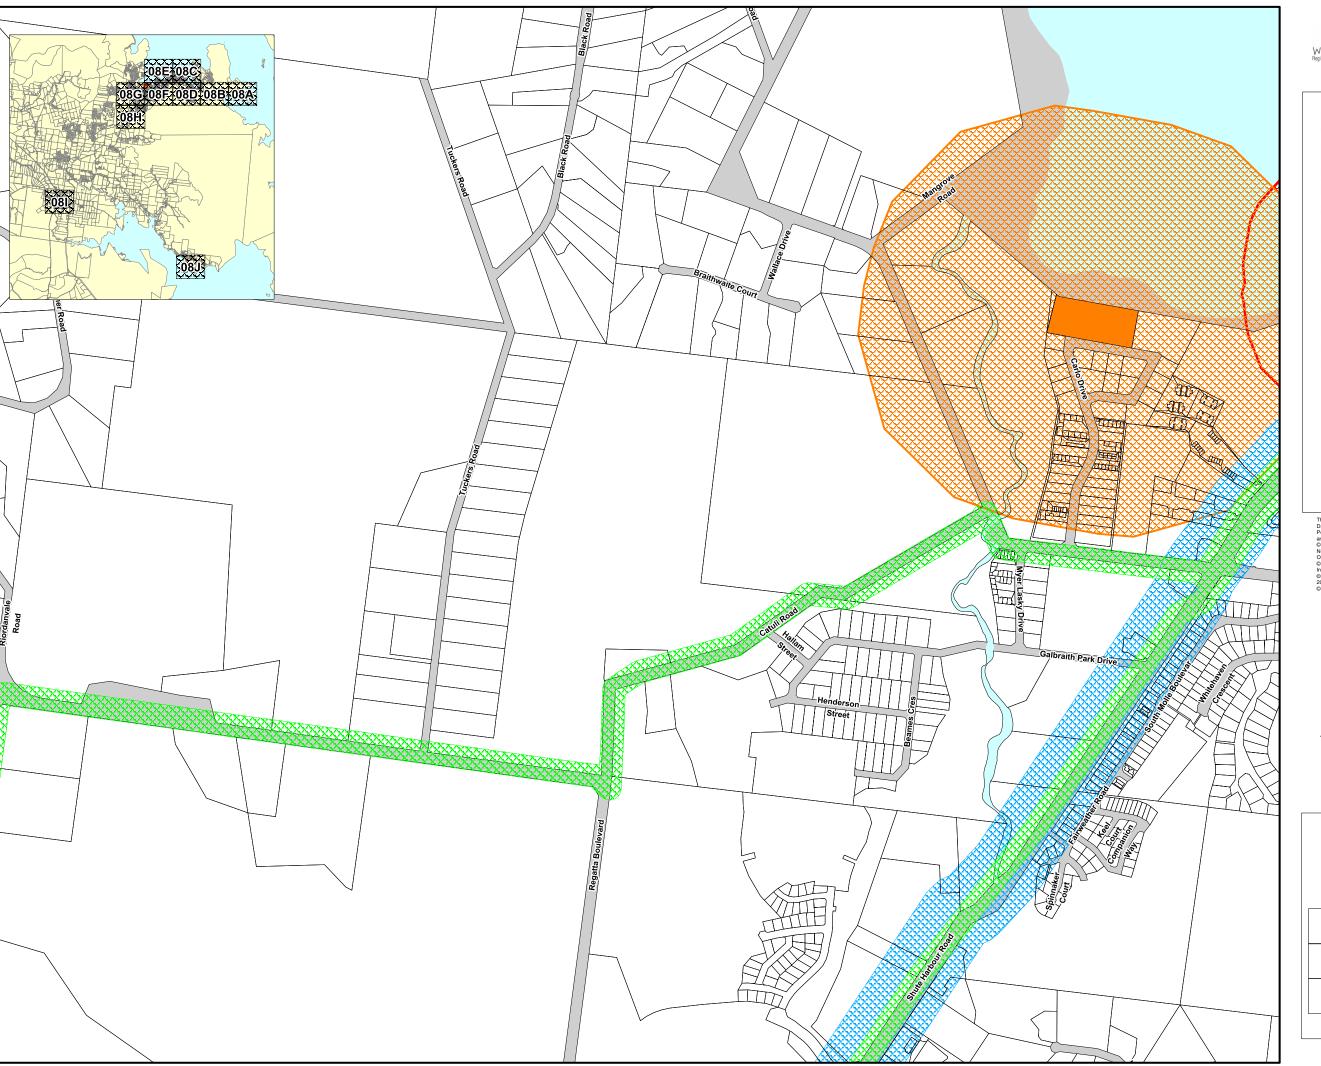

# Map 2 Utility infrastructure

Date: 27/07/2015

Approx Scale @ A3: 1: 10 000

200 0 200 m

Overlay Map - INF2 - 08A

This data set is an extract from Queensland's digital cadastral Database. Use of this data set may be approved with the written Permission of the Director General, Department of Natural Resou and Mines, 2014. 61 Merry Street, Brisbane, 4000, Queensland, © The State of Queensland (bop, of Natural Resources and Min No Lability accepted for any loss or damage that may arise from to Trellance of this data.

© State of Queensland (Department of State Development, Infrastructure and Planning) 2014

© State of Queensland (Department of Natural Resources and M 2014.

2014. © Ergon Energy Corporation Limited 2014