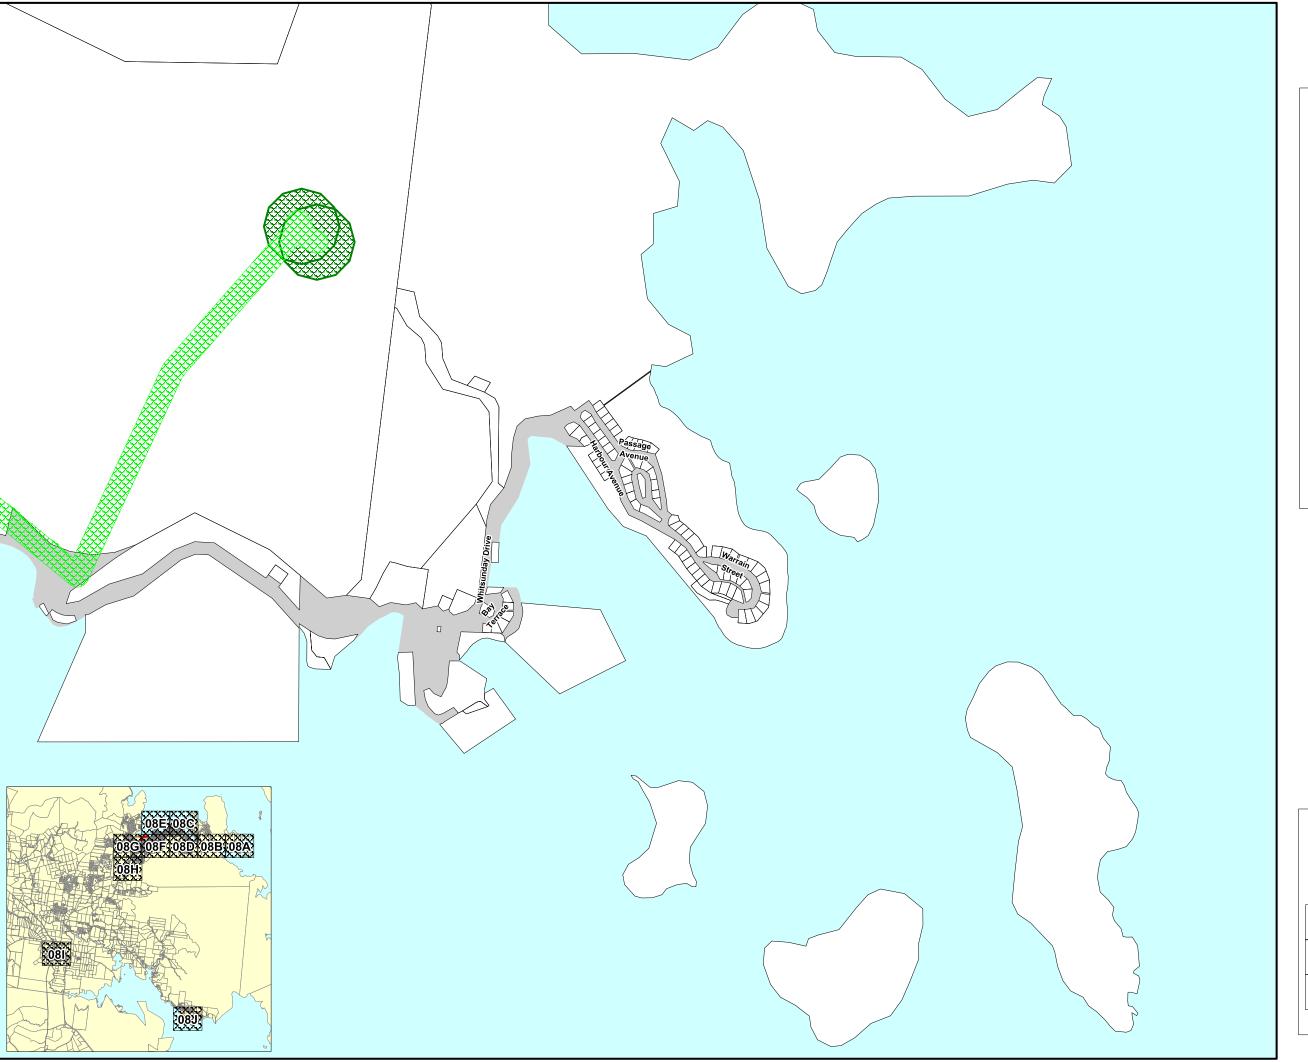

# Map 2 Utility infrastructure

Date: 27/07/2015

Approx Scale @ A3: 1: 10 000

200 0 200 m

Overlay Map - INF2 - 08A

This data set is an extract from Queensland's digital cadastral Database. Use of this data set may be approved with the written Permission of the Director General, Department of Natural Resou and Mines, 2014. 61 Merry Street, Brisbane, 4000, Queensland, © The State of Queensland (bop, of Natural Resources and Min No Lability accepted for any loss or damage that may arise from to Trellance of this data.

© State of Queensland (Department of State Development, Infrastructure and Planning) 2014

© State of Queensland (Department of Natural Resources and M 2014.

2014. © Ergon Energy Corporation Limited 2014