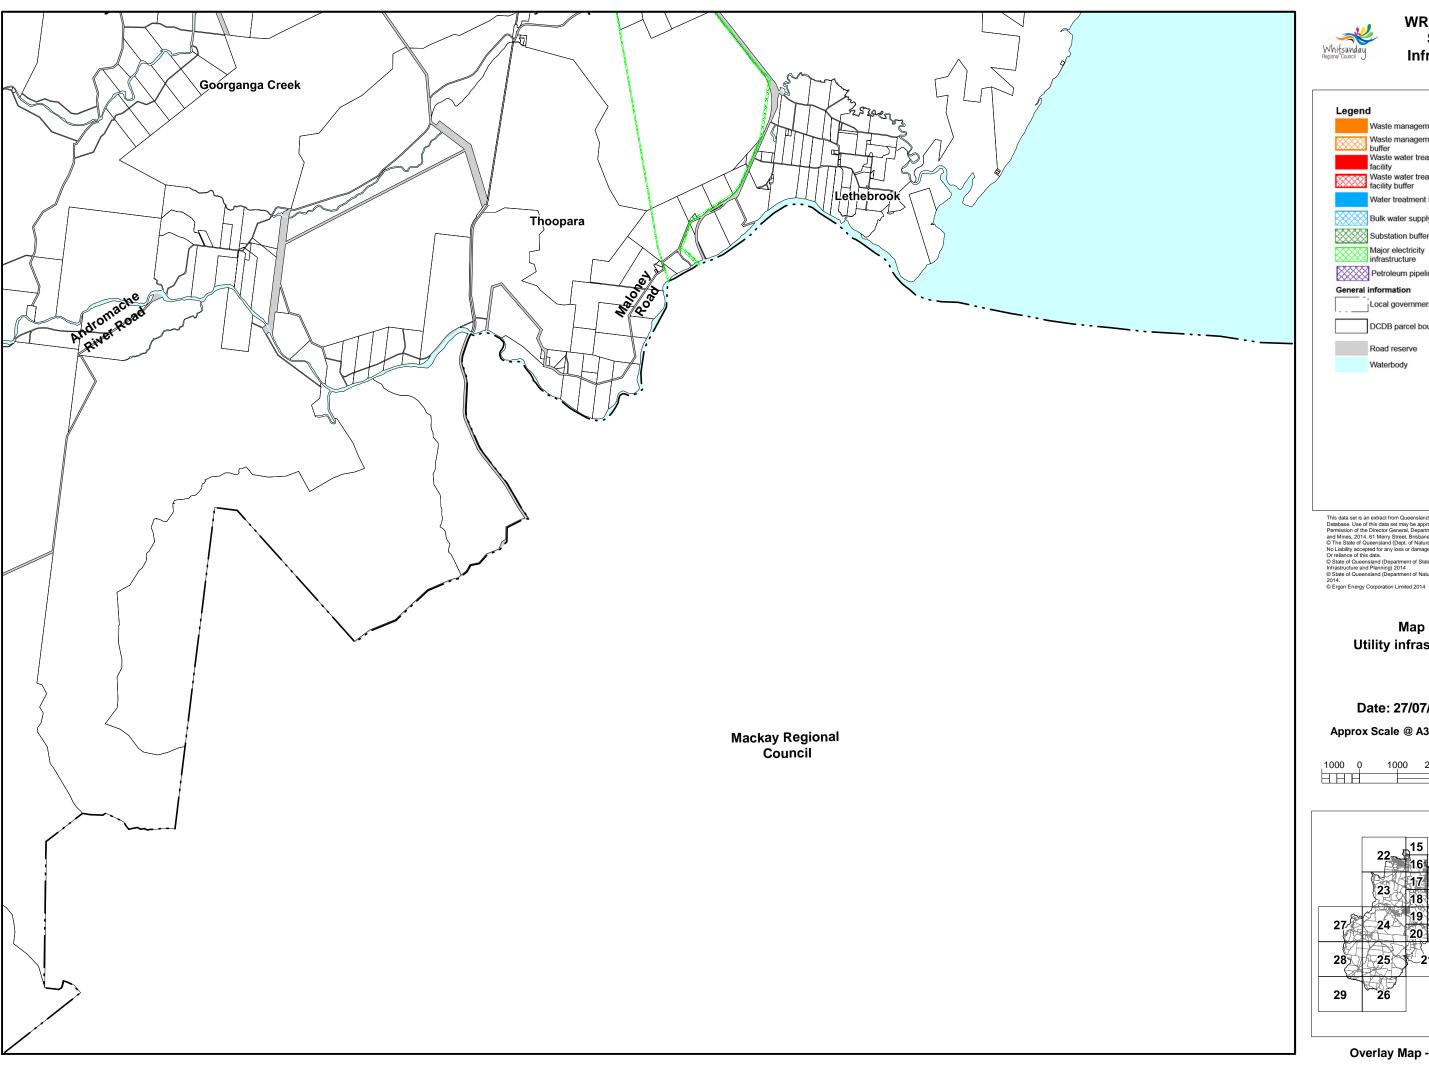

#### Map 2 **Utility infrastructure**

Date: 27/07/2015

Approx Scale @ A3: 1: 100 000

1000 0 1000 2000 3000 m

Overlay Map - INF2 - 02

This data set is an extract from Queensland's digital cadastral Database. Use of this data set may be approved with the written Permission of the Director General Department of Natural Resour and Mines, 2014. 61 Merry Street, Brisbane, 4000, Queensland, Qe The State of Queensland (Dep. of Natural Resources and Mine No Lability accepted for any loss or damage that may arise from the Or relance of this data.