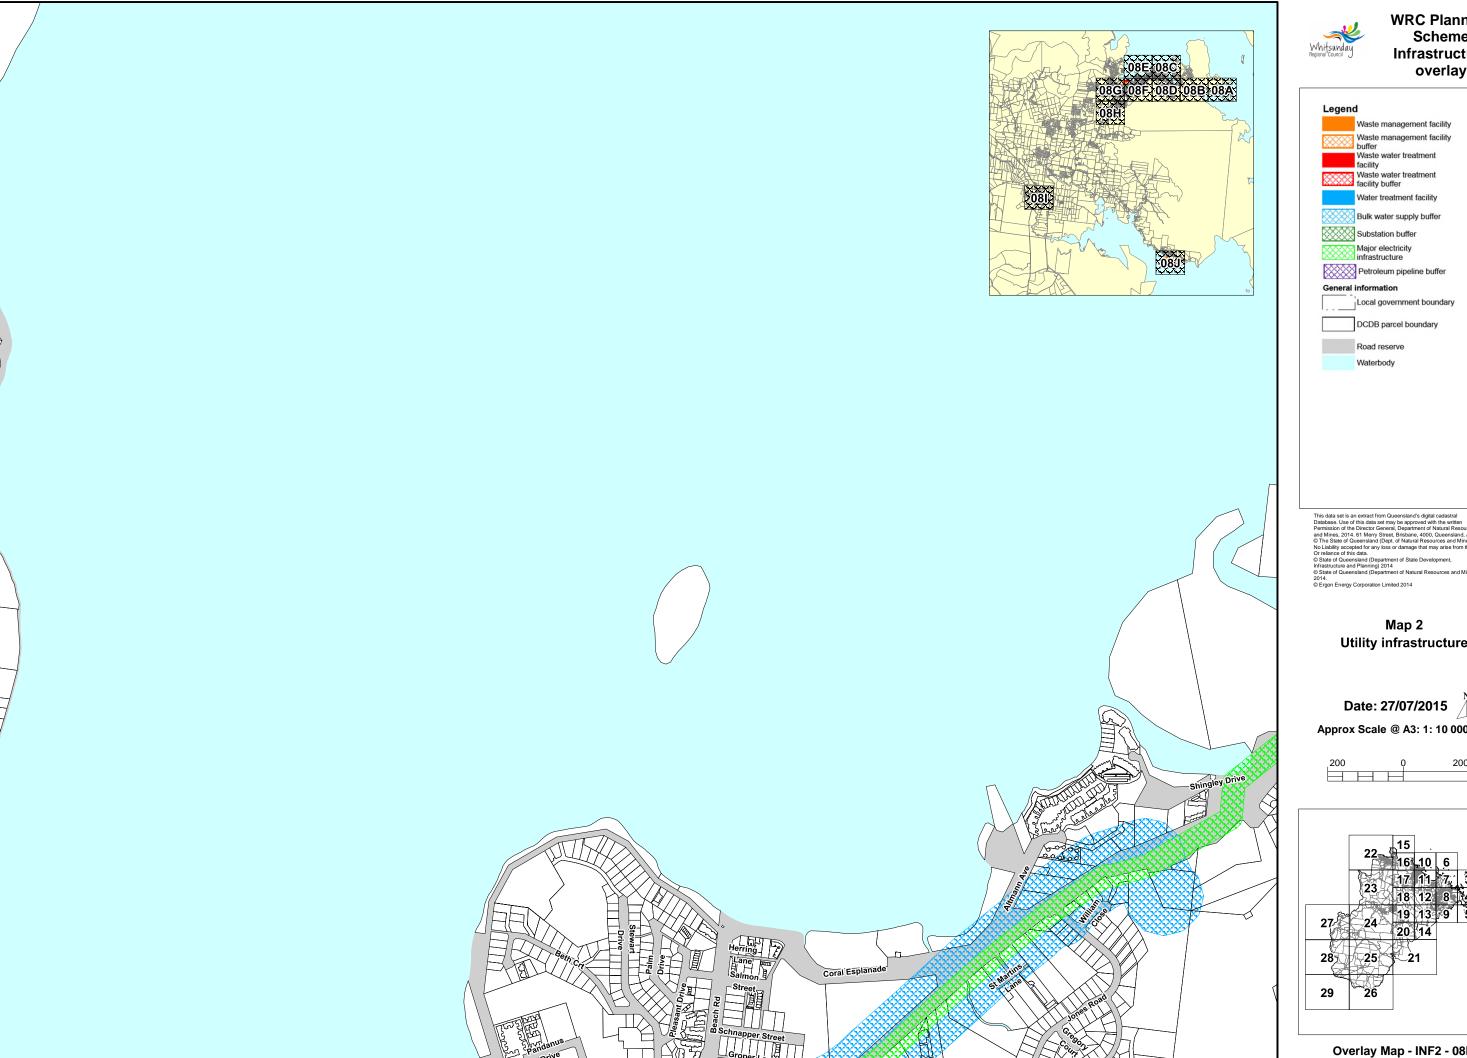

#### Map 2 **Utility infrastructure**

Date: 27/07/2015 🕺

Overlay Map - INF2 - 08B

This data set is an extract from Queensland's digital cadastral Database. Use of this data set may be approved with the written Permission of the Director General, Department of Natural Resou and Mines, 2014. 61 Merry Street, Brisbane, 4000, Queensland, © The State of Queensland (Dep. of Natural Resources and Min No Lability accepted for any loss or damage that may arise from to relance of this data.

© State of Queensland (Department of State Development, Infrastructure and Planning) 2014.

2014. © Ergon Energy Corporation Limited 2014