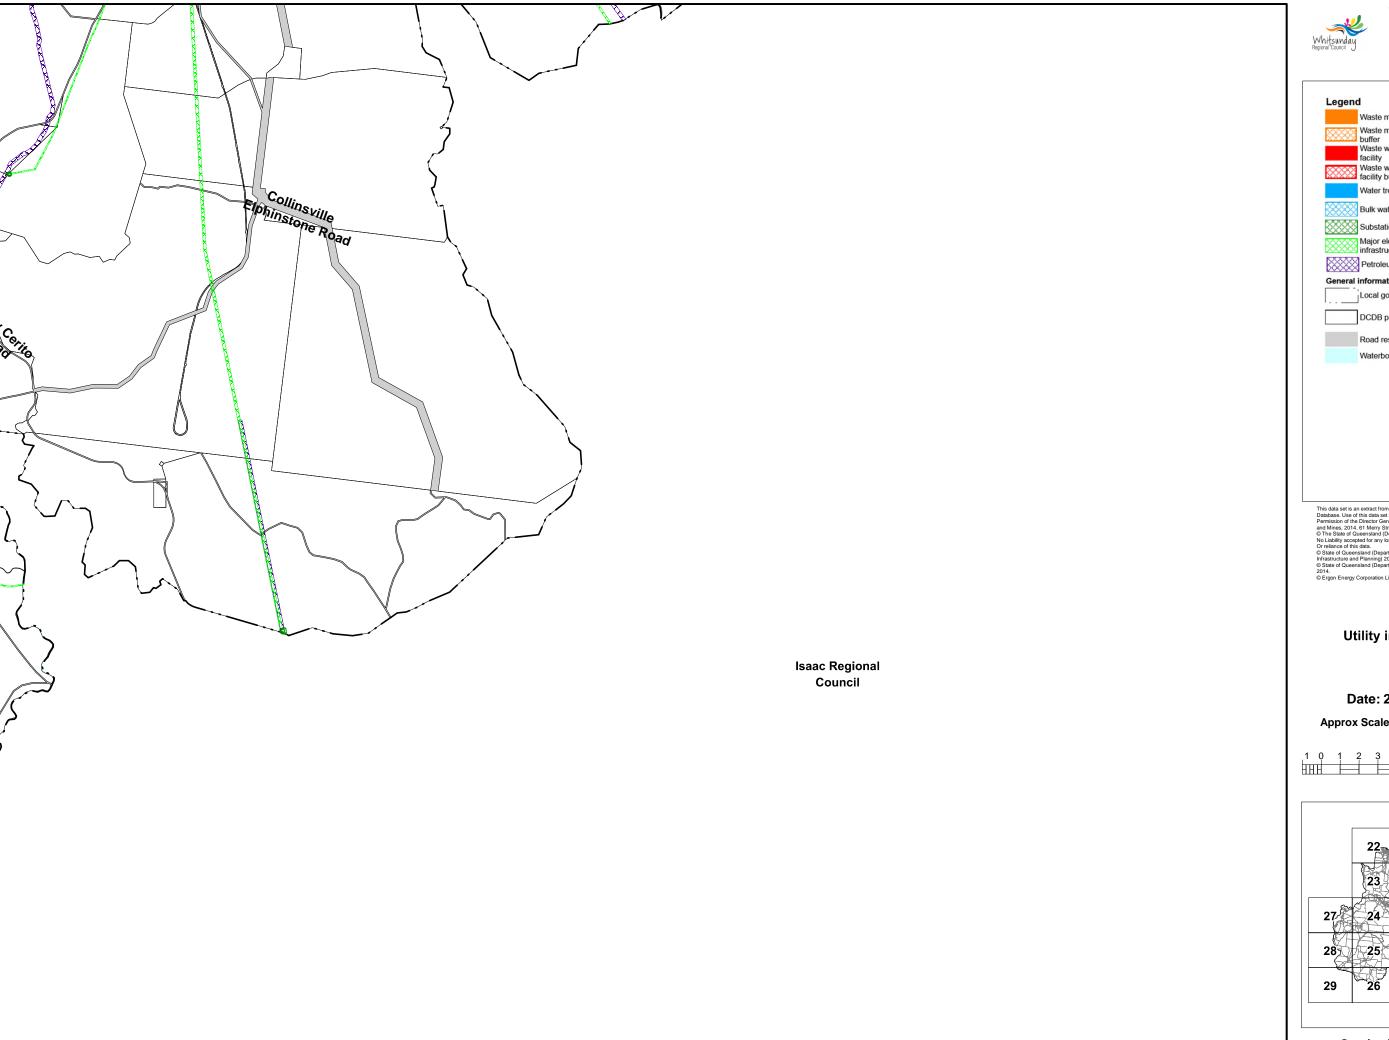

#### Map 2 **Utility infrastructure**

Date: 27/07/2015 N

Approx Scale @ A3: 1: 100 000

1000 0 1000 2000 3000 m

Overlay Map - INF2 - 01

This data set is an extract from Queensland's digital cadastral Database. Use of this data set may be approved with the written Permission of the Director General, Department of Natural Resources and Mines, 2014, 61 Merry Street, Britsbane, 4000, Queensland, Australia o'The State of Queensland (Open of Natural Resources and Mines, 2014, No Liability accepted for any loss or damage that may arise from the use of Or reliance of this data.

© State of Queensland (Department of State Development, Infrastructure and Planning) 2014

© State of Queensland (Department of Natural Resources and Mines) 2014. 2014. © Ergon Energy Corporation Limited 2014