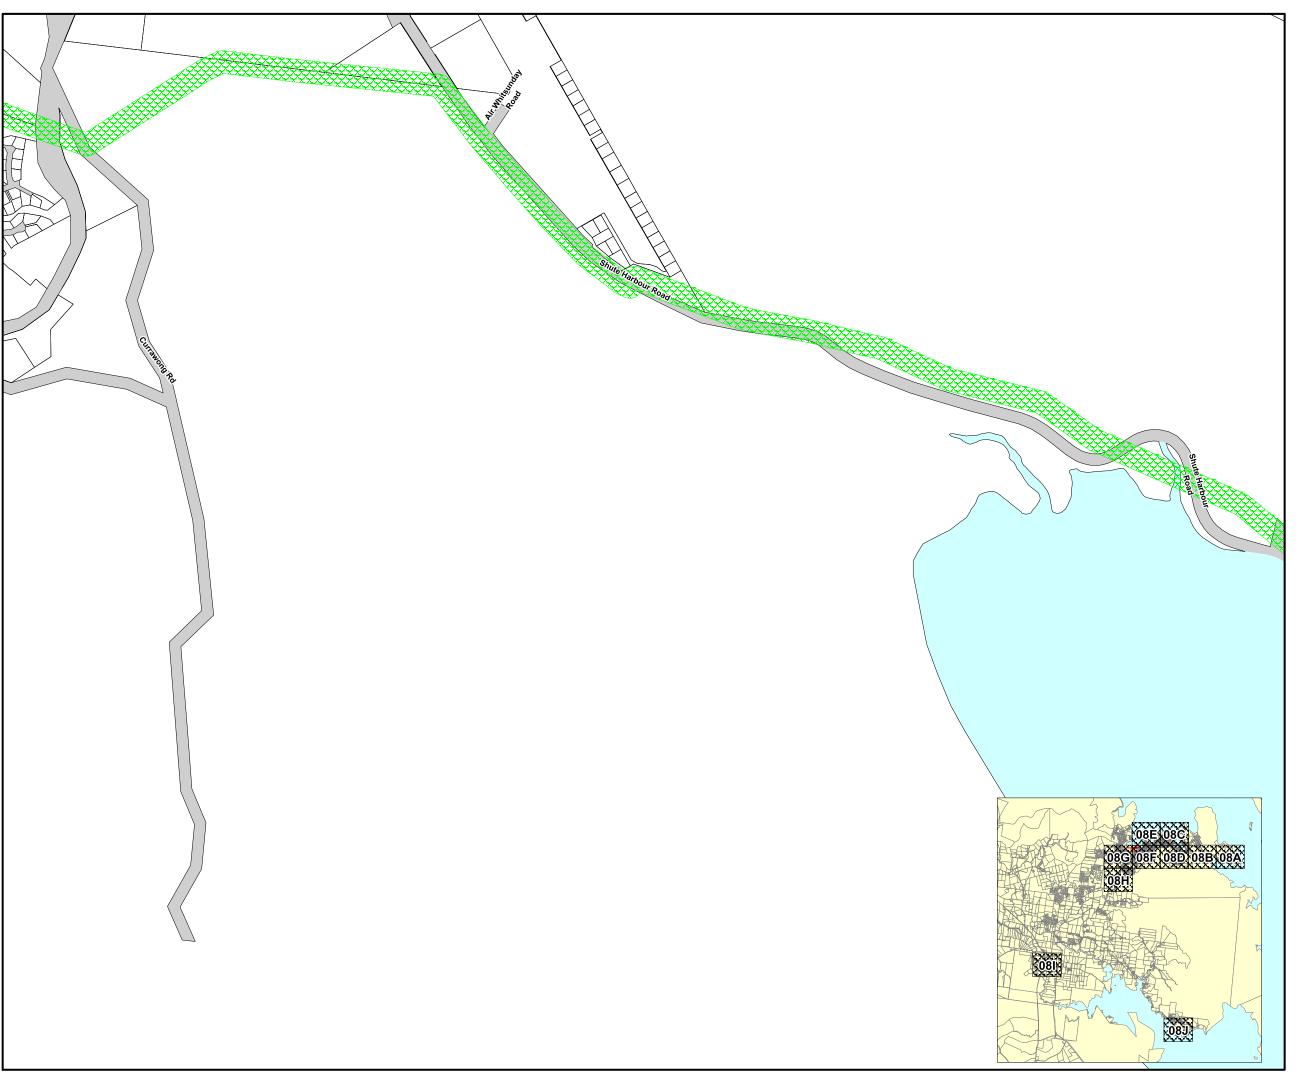

# Map 2 Utility infrastructure

Date: 27/07/2015 Approx Scale @ A3: 1: 10 000

00 0 200 m

Overlay Map - INF2 - 08G

This data set is an extract from Queensland's digital cadastral Database. Use of this data set may be approved with the written Permission of the Director General, Department of Natural Resources and Mines, 2014, 61 Merry Street, Brisbane, 4000, Queensland, Australia o'The State of Queensland (Opept of Natural Resources and Mines, 2014, No Liability accepted for any loss or damage that may arise from the use of or reliance of this data.

© State of Queensland (Department of State Development, Infrastructure and Planning) 2014

© State of Queensland (Department of Natural Resources and Mines) 2014.

2014. © Ergon Energy Corporation Limited 2014