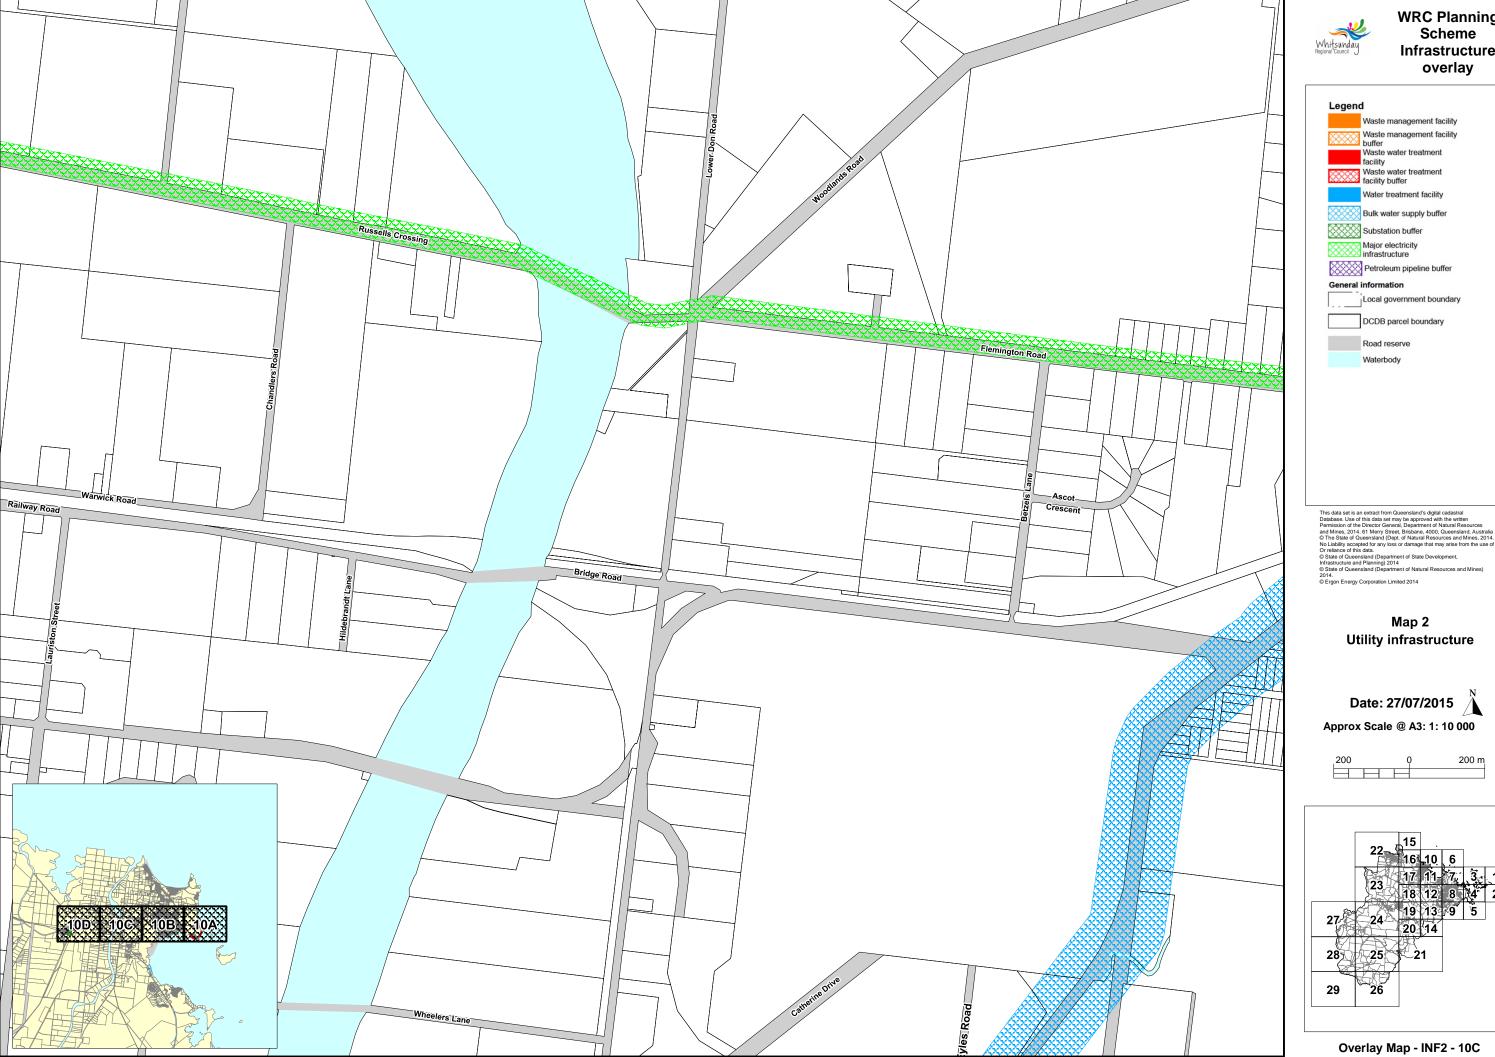

### **Utility infrastructure**

Date: 27/07/2015 🕺

This data set is an extract from Queensland's digital cadastral Database. Use of this data set may be approved with the written Permission of the Director General, Department of Natural Resource and Mines, 2014. 61 Merry Street, Brisbane, 4000, Queensland, © The State of Queensland (Dept. of Natural Resources and Min No Lability accepted for any loss or damage that may arise from to 7 relance of this data.

© State of Queensland (Department of State Development, Infrastructure and Planning) 2014

© State of Queensland (Department of Natural Resources and M 2014.)

### 2014. © Ergon Energy Corporation Limited 2014