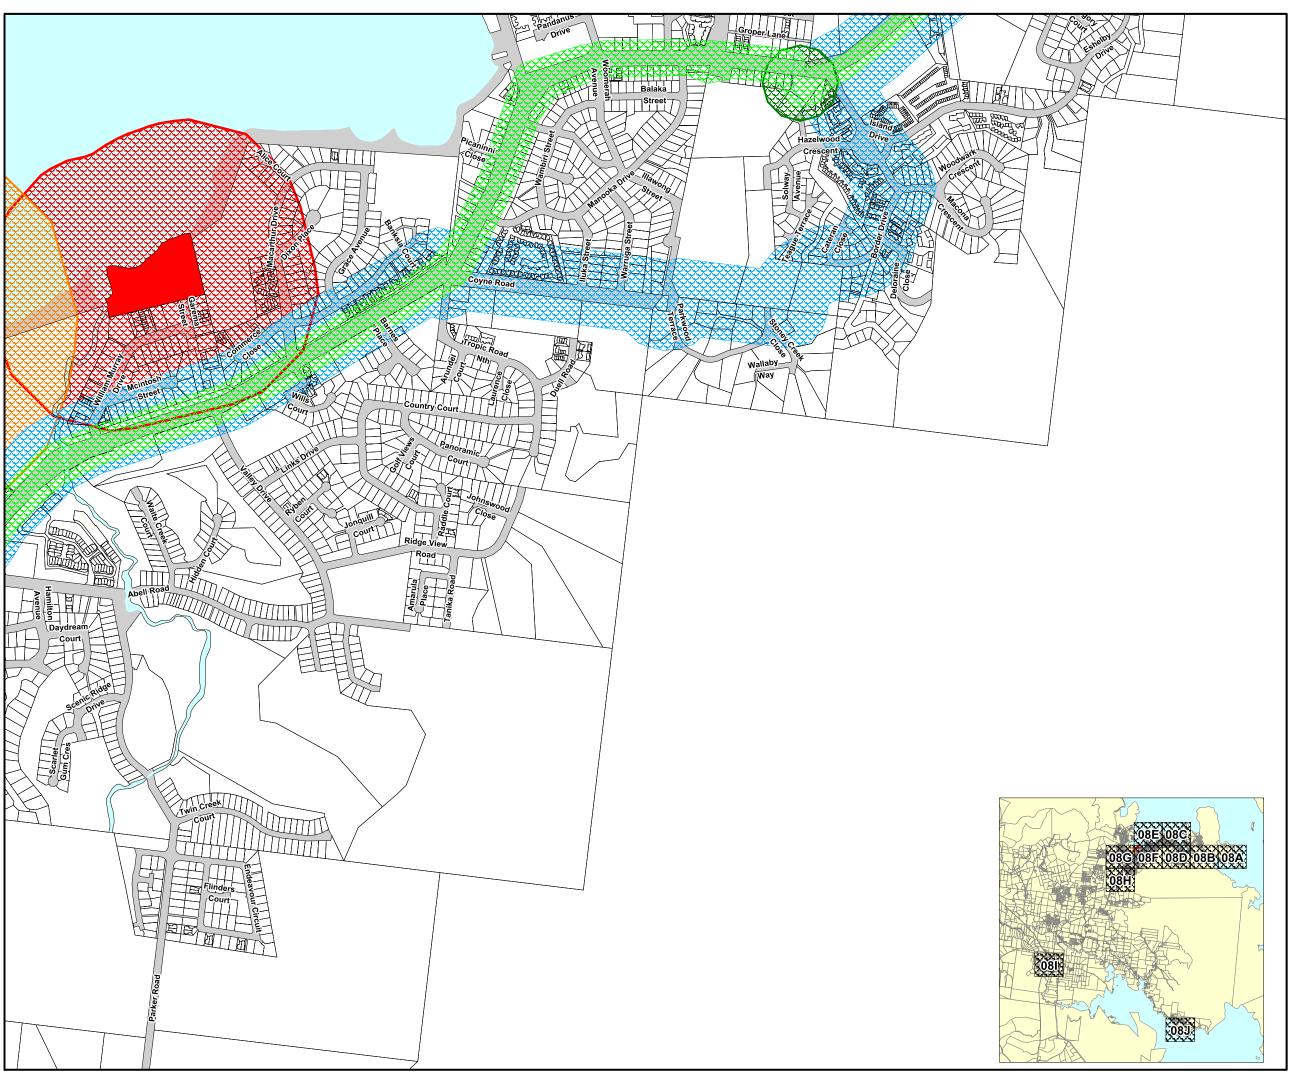

#### Map 2 **Utility infrastructure**

Date: 27/07/2015 🕺

Overlay Map - INF2 - 08B

This data set is an extract from Queensland's digital cadastral Database. Use of this data set may be approved with the written Permission of the Director General, Department of Natural Resou and Mines, 2014. 61 Merry Street, Brisbane, 4000, Queensland, © The State of Queensland (Dep. of Natural Resources and Min No Lability accepted for any loss or damage that may arise from to relance of this data.

© State of Queensland (Department of State Development, Infrastructure and Planning) 2014.

2014. © Ergon Energy Corporation Limited 2014