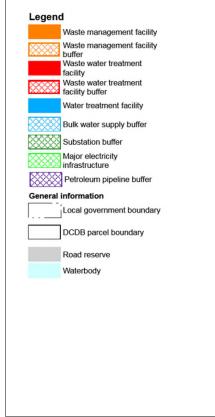

#### **WRC Planning** Scheme Infrastructure overlay

This data set is an extract from Queensland's digital cadastral Database. Use of this data set may be approved with the written Permission of the Director General, Department of Natural Resources and Mines, 2014. 61 Merry Street, Brisbane, 4000, Queensland, Australia or The State of Queensland (Open of Natural Resources and Mines, 2014. No Liability accepted for any loss or damage that may arise from the use of Or reliance of this data.

© State of Queensland (Department of State Development, Infrastructure and Planning) 2014.

© State of Queensland (Department of Natural Resources and Mines) 2014.

© Ergon Energy Corporation Limited 2014.