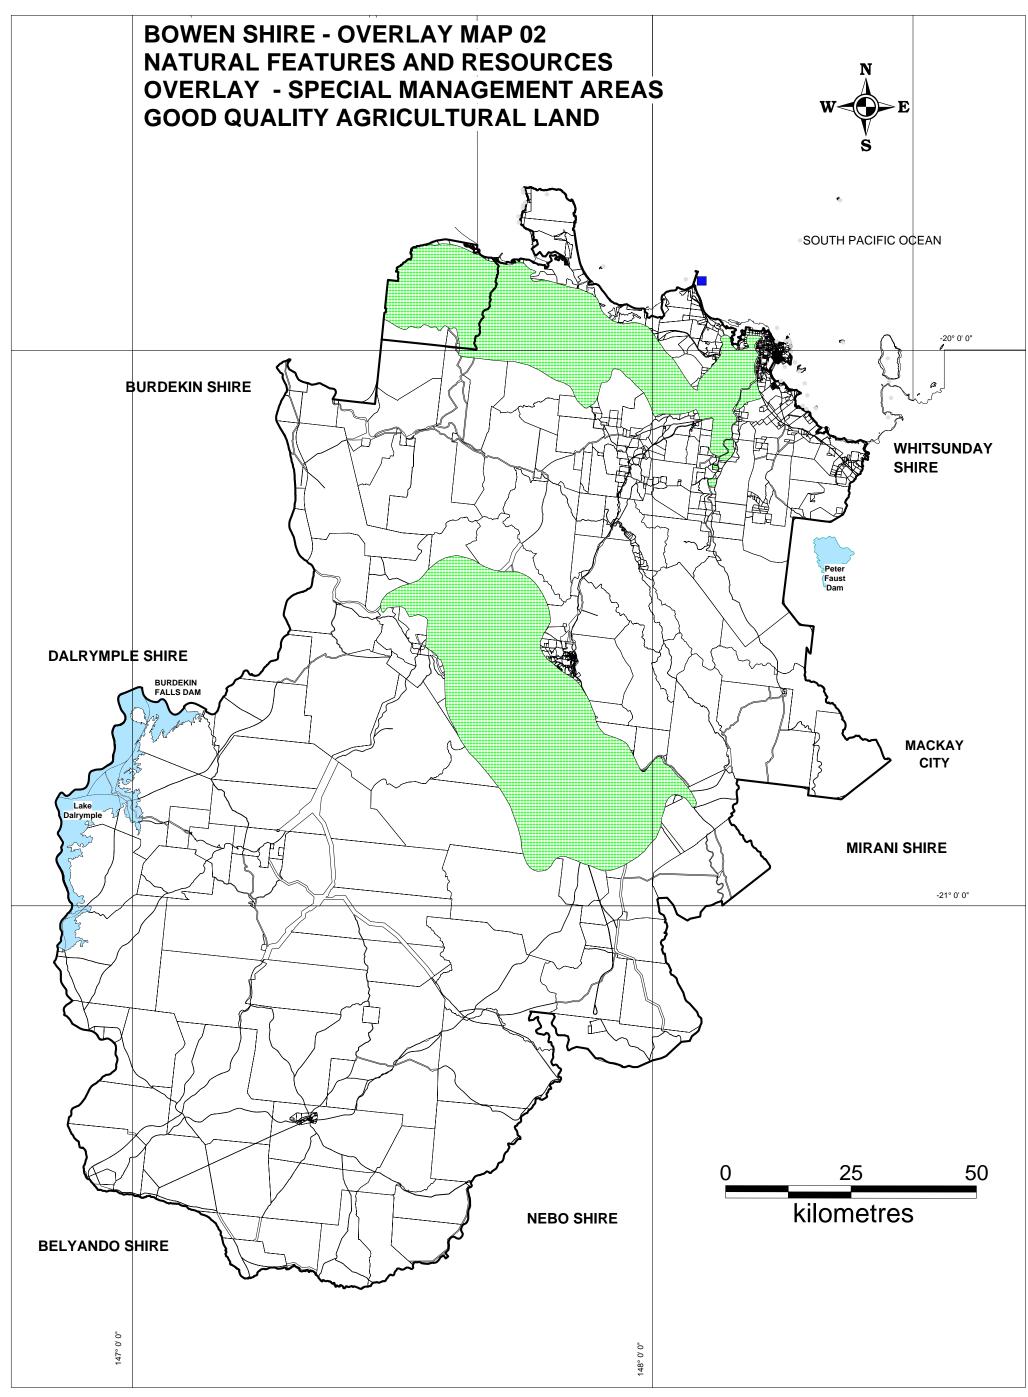

## OVERLAY 1A BOWEN AVIATION FACILITY



## **OVERLAY 1B COLLINSVILLE AVIATION FACILITY**















"Bushfire Risk Analysis data was supplied by the Rural Fire Service division of Queensland Fire & Rescue Service. This data is to be used as a guide only for planning purposes. While every care is taken to ensure the accuracy of this data, the Department of Emergency Services makes no representations or warranties about it's accuracy, reliability, completeness or suitability and disclaims all responsibility and liability"







**PLANNING SCHEME** 

Don River Flood Plain Area

































































Potential Acid Sulphate Soils are present along the Bowen Shire coastline at RL 5.00 m AHD and below

Note: For the purpose of interpreting assessment categories, the area below RL 20metres AHD where construction may involve excavation below