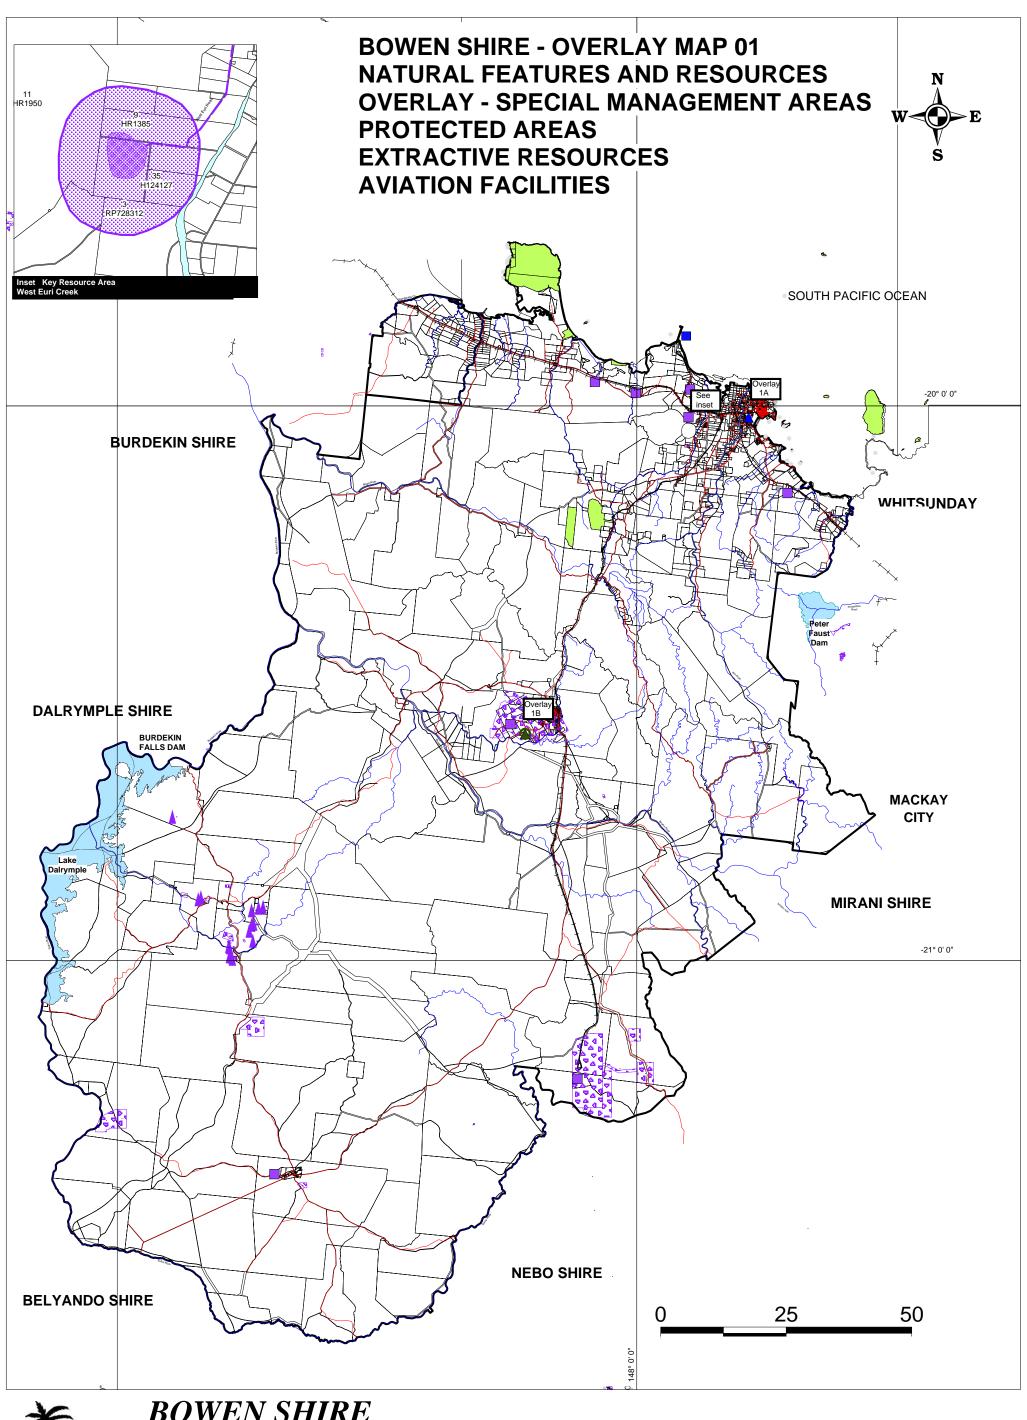

## OVERLAY 1A BOWEN AVIATION FACILITY



## **OVERLAY 1B COLLINSVILLE AVIATION FACILITY**















"Bushfire Risk Analysis data was supplied by the Rural Fire Service division of Queensland Fire & Rescue Service. This data is to be used as a guide only for planning purposes. While every care is taken to ensure the accuracy of this data, the Department of Emergency Services makes no representations or warranties about it's accuracy, reliability, completeness or suitability and disclaims all responsibility and liability"







**PLANNING SCHEME** 

Don River Flood Plain Area

































































Potential Acid Sulphate Soils are present along the Bowen Shire coastline at RL 5.00 m AHD and below

Note: For the purpose of interpreting as