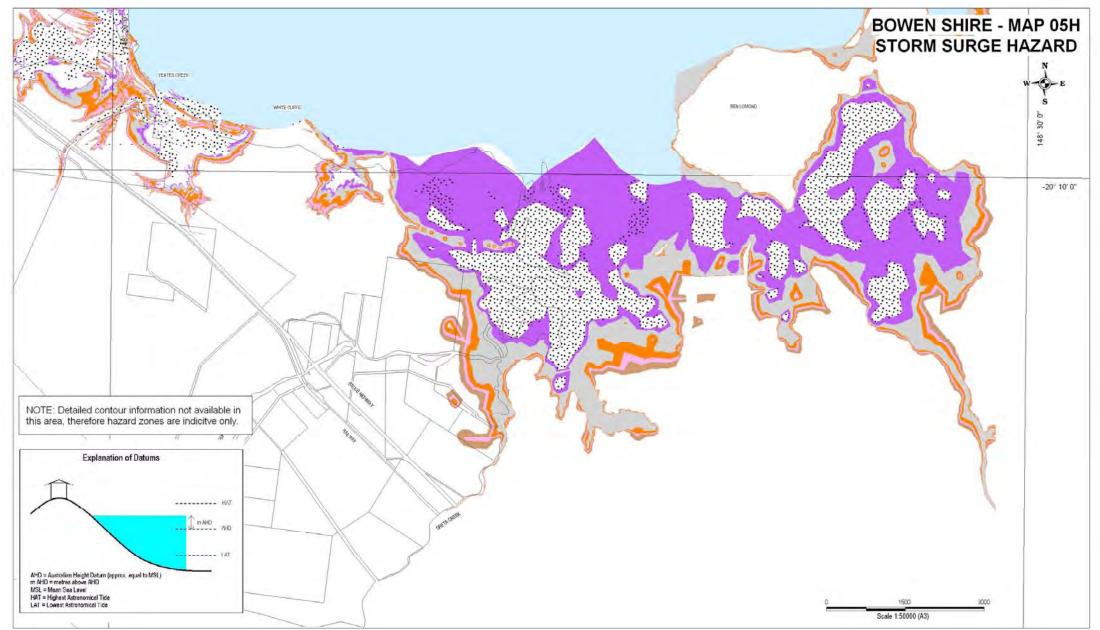

## OVERLAY 1A BOWEN AVIATION FACILITY



## **OVERLAY 1B COLLINSVILLE AVIATION FACILITY**















"Bushfire Risk Analysis data was supplied by the Rural Fire Service division of Queensland Fire & Rescue Service. This data is to be used as a guide only for planning purposes. While every care is taken to ensure the accuracy of this data, the Department of Emergency Services makes no representations or warranties about it's accuracy, reliability, completeness or suitability and disclaims all responsibility and liability"







**PLANNING SCHEME** 

Don River Flood Plain Area

































































Potential Acid Sulphate Soils are present along the Bowen Shire coastline at RL 5.00 m AHD and below

Note: For the purpose of interpreting assessment categories, the area below RL 20metres AHD where construction may involve excavation below 5 metres AHD is represented by the shaded area as indicated between the contours





**SCHEME** 







- Harbour Board Buidling
- 2 Court House
- North Head Lighthouse
- 4 Gordon Beach

6 Harbour Jetty

**6** Customs House Hill

- Adelaide Point Rock Terraces
- Barclays Battery
- 8 Flemington Road Cemetery
- World War 2 Catalina Flying Boat Ramp

- Bowen River Hotel