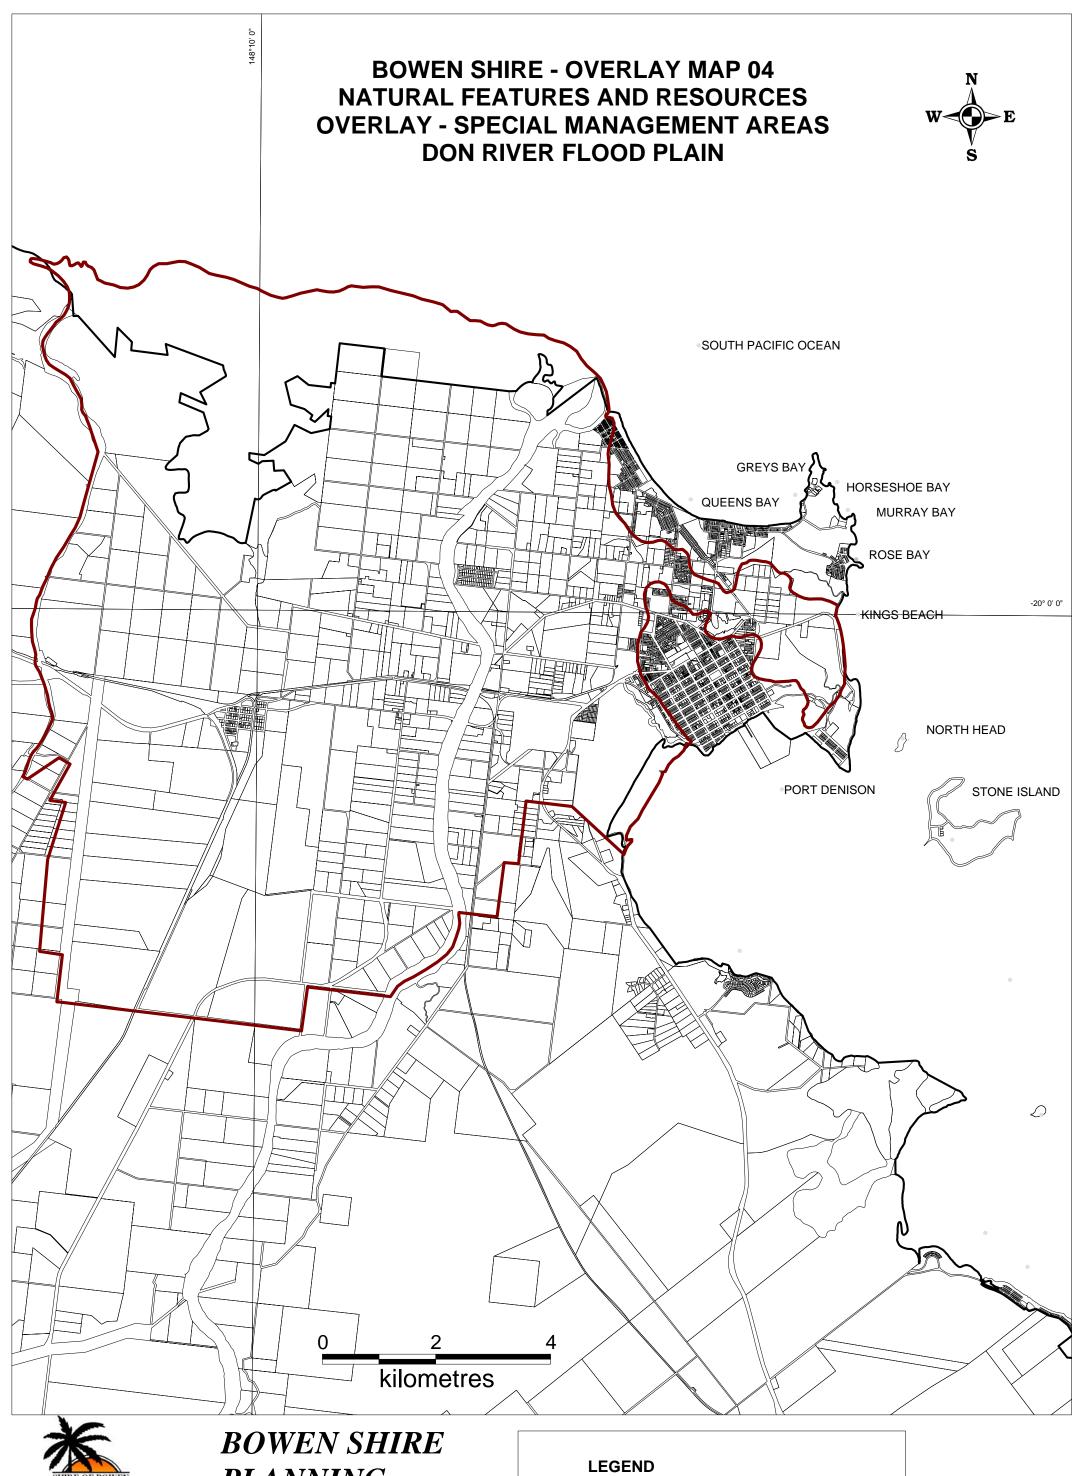

**PLANNING SCHEME** 

Don River Flood Plain Area

Potential Acid Sulphate Soils are present along the Bowen Shire coastline at RL 5.00 m AHD and below

Note: For the purpose of interpreting assessment categories, the area below RL 20metres AHD where construction may involve excavation below 5 metres AHD is represented by the shaded area as indicated between the contours