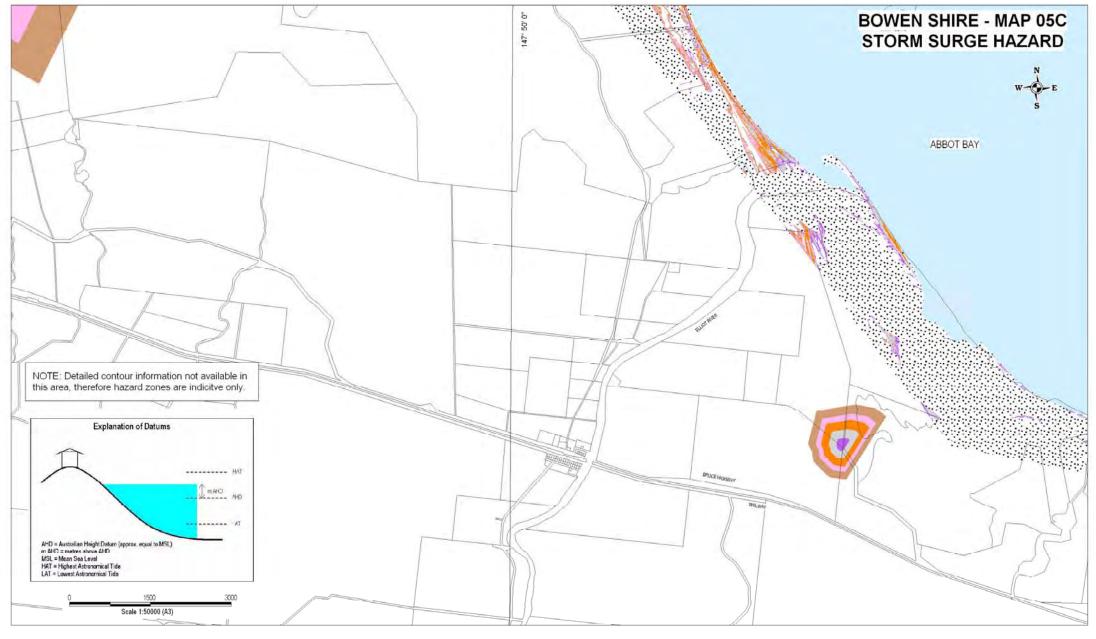

## OVERLAY 1A BOWEN AVIATION FACILITY



## **OVERLAY 1B COLLINSVILLE AVIATION FACILITY**















"Bushfire Risk Analysis data was supplied by the Rural Fire Service division of Queensland Fire & Rescue Service. This data is to be used as a guide only for planning purposes. While every care is taken to ensure the accuracy of this data, the Department of Emergency Services makes no representations or warranties about it's accuracy, reliability, completeness or suitability and disclaims all responsibility and liability"







**PLANNING SCHEME** 

Don River Flood Plain Area

































































Potential Acid Sulphate Soils are present along the Bowen Shire coastline at RL 5.00 m AHD and below

Note: For the purpose of interpreting assessment categories, the area below RL 20metres AHD where construction may involve excavation below 5 metres AHD is represented by the shaded area as indicated between the contours





**SCHEME** 







- Harbour Board Buidling
- 2 Court House
- North Head Lighthouse
- 4 Gordon Beach

6 Harbour Jetty

**6** Customs House Hill

- Adelaide Point Rock Terraces
- Barclays Battery
- 8 Flemington Road Cemetery
- World War 2 Catalina Flying Boat Ramp

- Bowen River Hotel