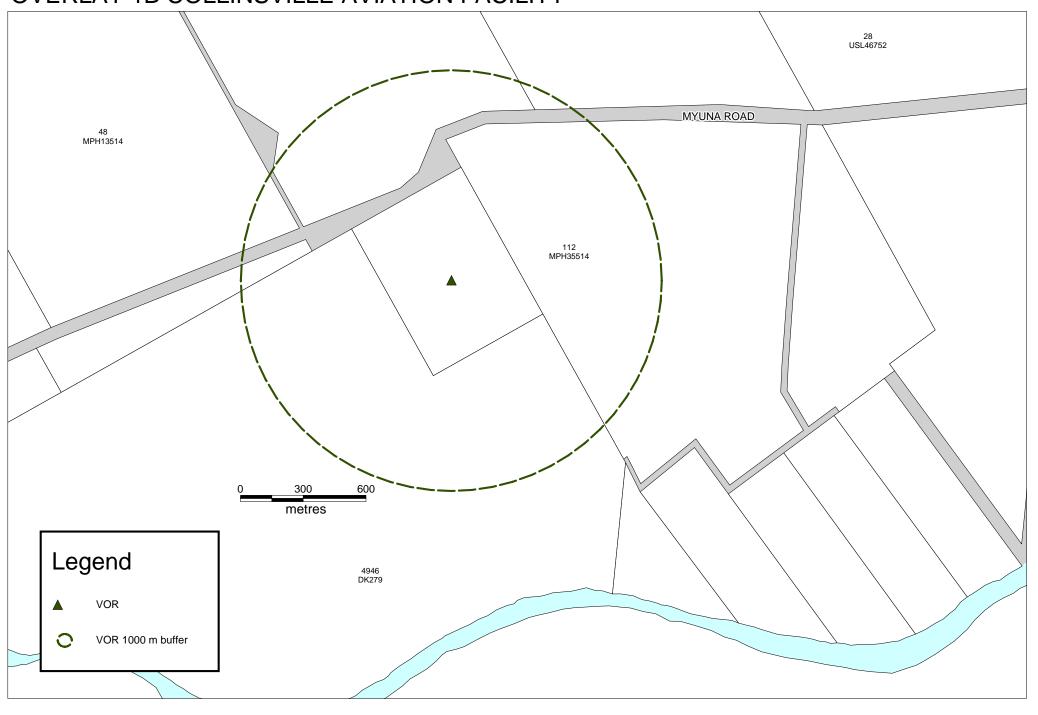

## **OVERLAY 1B COLLINSVILLE AVIATION FACILITY**

"Bushfire Risk Analysis data was supplied by the Rural Fire Service division of Queensland Fire & Rescue Service. This data is to be used as a guide only for planning purposes. While every care is taken to ensure the accuracy of this data, the Department of Emergency Services makes no representations or warranties about it's accuracy, reliability, completeness or suitability and disclaims all responsibility and liability"