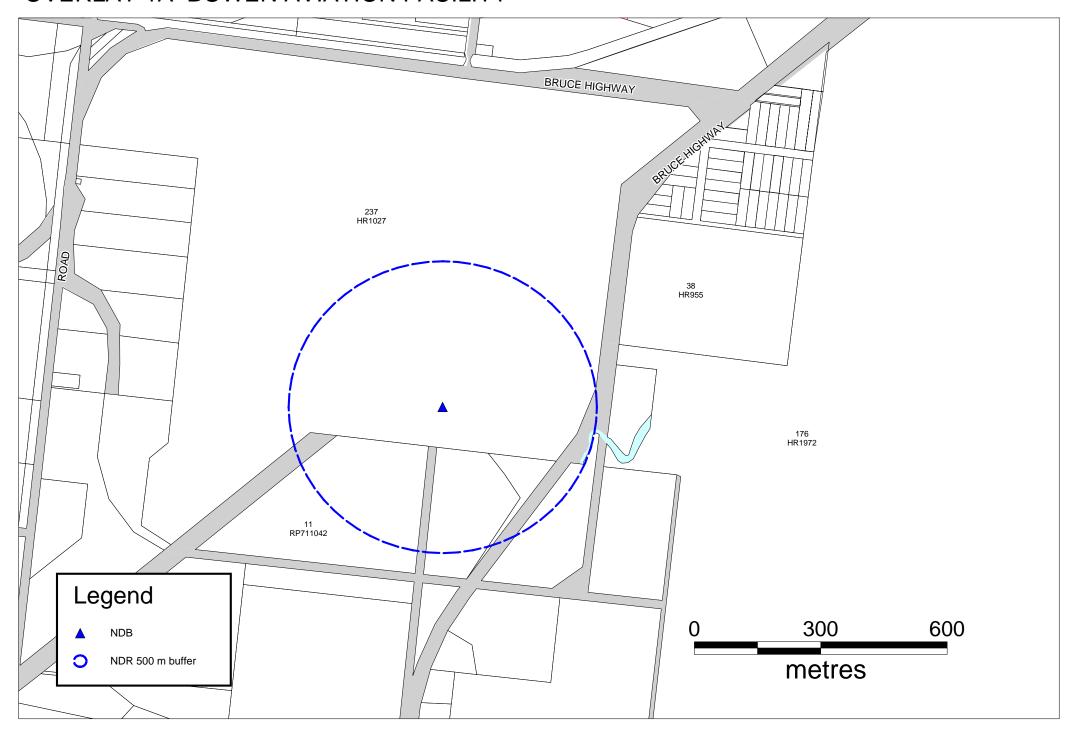

## OVERLAY 1A BOWEN AVIATION FACILITY



## **OVERLAY 1B COLLINSVILLE AVIATION FACILITY**















"Bushfire Risk Analysis data was supplied by the Rural Fire Service division of Queensland Fire & Rescue Service. This data is to be used as a guide only for planning purposes. While every care is taken to ensure the accuracy of this data, the Department of Emergency Services makes no representations or warranties about it's accuracy, reliability, completeness or suitability and disclaims all responsibility and liability"







**PLANNING SCHEME** 

Don River Flood Plain Area

































































Potential Acid Sulphate Soils are present along the Bowen Shire coastline at RL 5.00 m AHD and below

Note: For the purpose of interpreting assessment categories, the area below RL 20metr