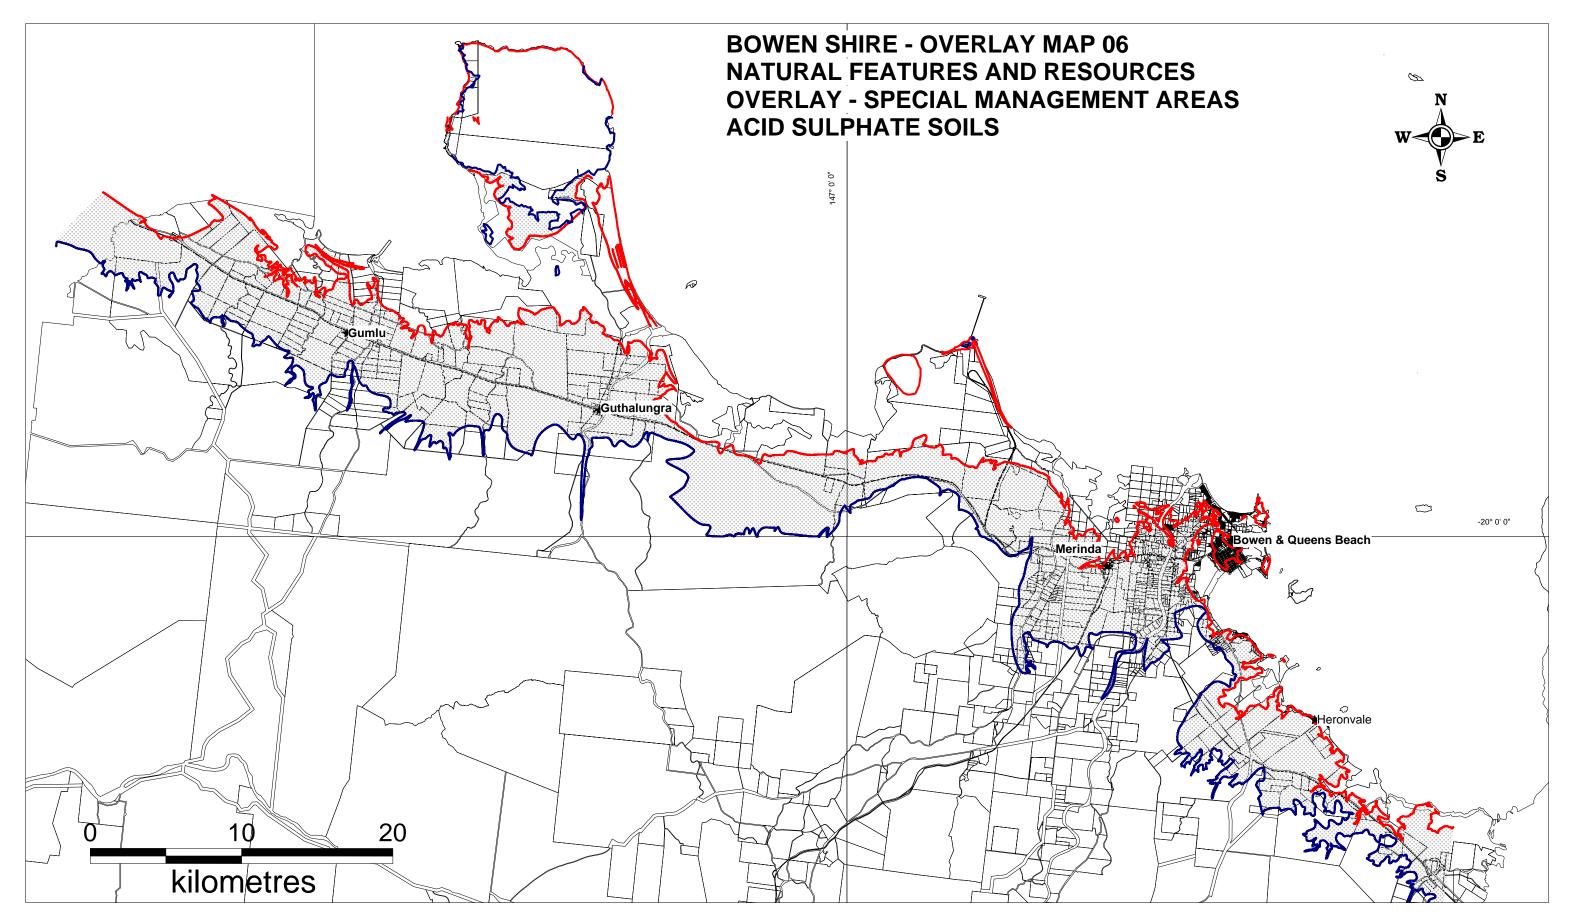

**PLANNING SCHEME** 

Don River Flood Plain Area

Potential Acid Sulphate Soils are present along the Bowen Shire coastline at RL 5.00 m AHD and below

Note: For the purpose of interpreting assessment categories, the area below RL 20metres AHD where construction may involve excavation below 5 metres AHD is represented by the shaded area as indicated between the contours