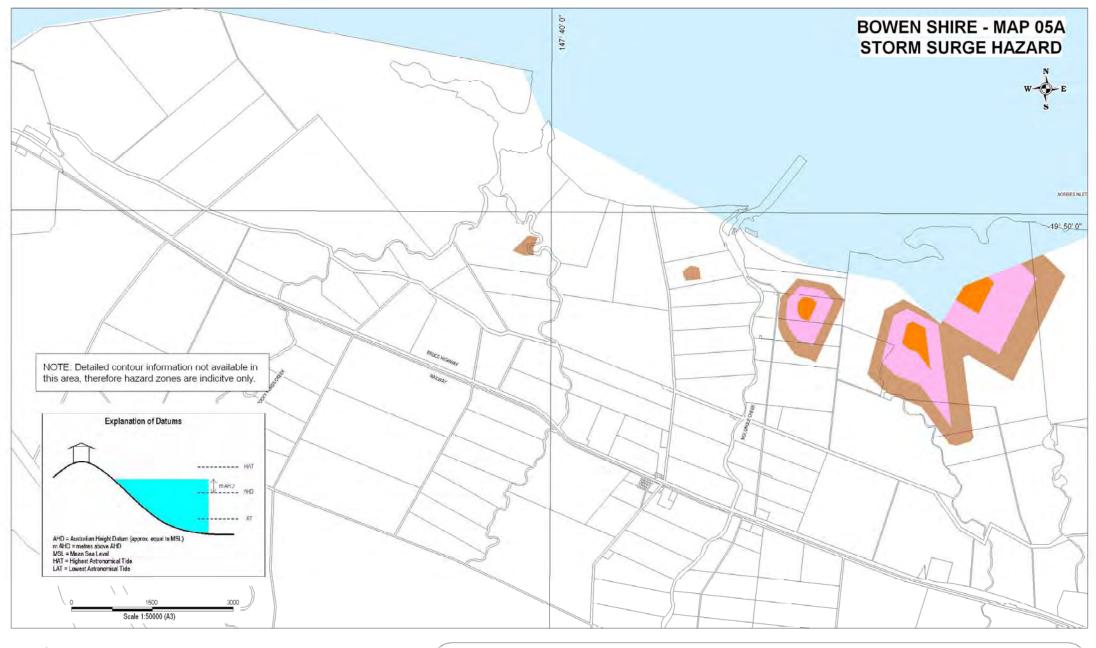

## OVERLAY 1A BOWEN AVIATION FACILITY



## **OVERLAY 1B COLLINSVILLE AVIATION FACILITY**















"Bushfire Risk Analysis data was supplied by the Rural Fire Service division of Queensland Fire & Rescue Service. This data is to be used as a guide only for planning purposes. While every care is taken to ensure the accuracy of this data, the Department of Emergency Services makes no representations or warranties about it's accuracy, reliability, completeness or suitability and disclaims all responsibility and liability"







**PLANNING SCHEME** 

Don River Flood Plain Area

































































Potential Acid Sulphate Soils are present along the Bowen Shire coastline at RL 5.00 m AHD and below

Note: For the purpose of interpreting assessment categories, the area below RL 20metres AHD where construction may involve excavation below 5 metres AHD is represented by the shaded area as indicated between the contours





**SCHEME** 







- Harbour Board Buidling
- 2 Court House
- North Head Lighthouse
- 4 Gordon Beach

6 Harbour Jetty

**6** Customs House Hill

- Adelaide Point Rock Terraces
- Barclays Battery
- 8 Flemington Road Cemetery
- World War 2 Catalina Flying Boat Ramp

- Bowen River Hotel