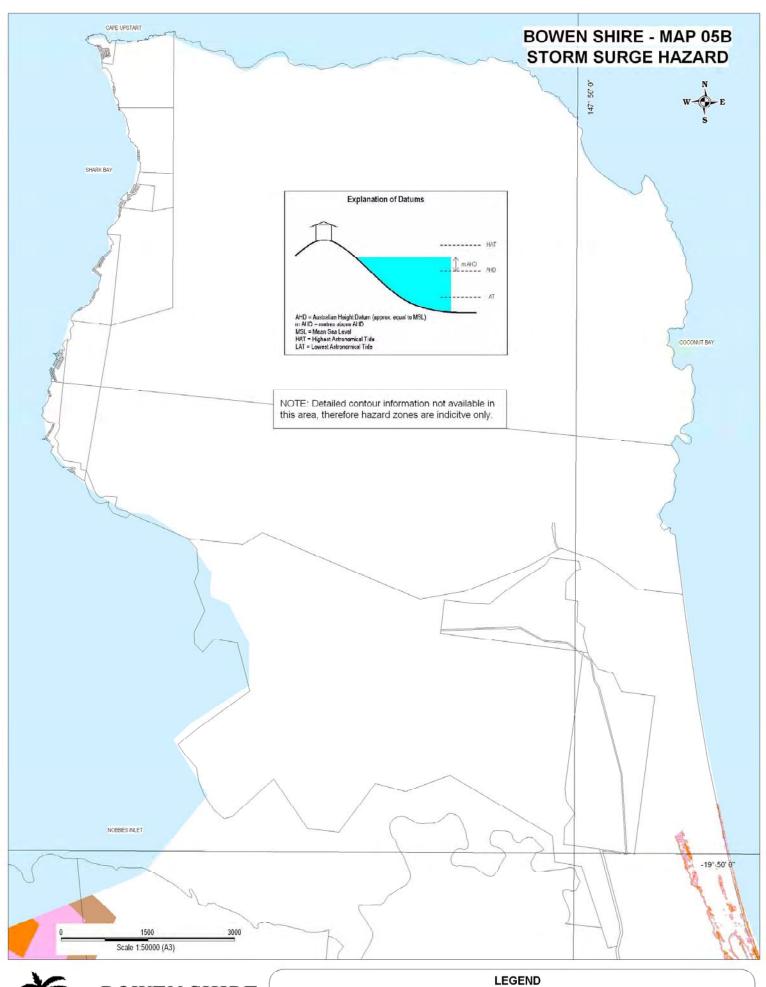

## OVERLAY 1A BOWEN AVIATION FACILITY



## **OVERLAY 1B COLLINSVILLE AVIATION FACILITY**















"Bushfire Risk Analysis data was supplied by the Rural Fire Service division of Queensland Fire & Rescue Service. This data is to be used as a guide only for planning purposes. While every care is taken to ensure the accuracy of this data, the Department of Emergency Services makes no representations or warranties about it's accuracy, reliability, completeness or suitability and disclaims all responsibility and liability"







**PLANNING SCHEME** 

Don River Flood Plain Area

































































Potential Acid Sulphate Soils are present along the Bowen Shire coastline at RL 5.00 m AHD and below

Note: For the purpose of interpreting assessment categories, the area below RL 20metres AHD where construction may involve excavation below 5 metres AHD is represented by the shaded area as indicated between the contours





**SCHEME** 







- Harbour Board Buidling
- 2 Court House
- North Head Lighthouse
- 4 Gordon Beach

6 Harbour Jetty

**6** Customs House Hill

- Adelaide Point Rock Terraces
- Barclays Battery
- 8 Flemington Road Cemetery
- World War 2 Catalina Flying Boat Ramp

- Bowen River Hotel