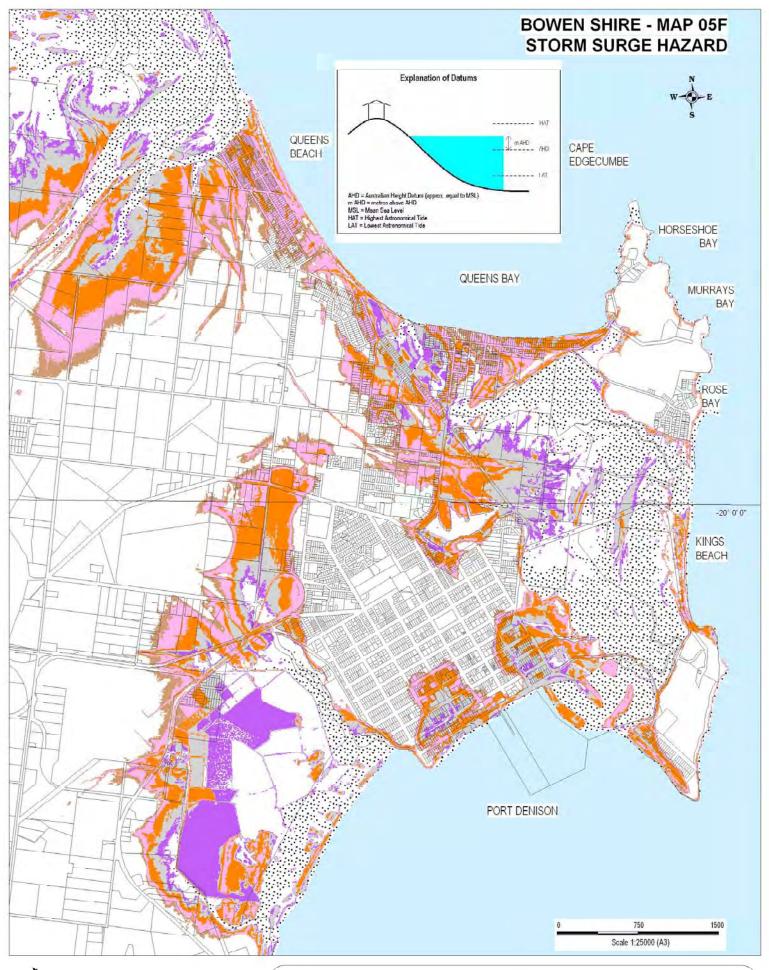

**PLANNING SCHEME** 

Don River Flood Plain Area

Potential Acid Sulphate Soils are present along the Bowen Shire coastline at RL 5.00 m AHD and below

Note: For the purpose of interpreting assessment categories, the area below RL 20metres AHD where construction may involve excavation below 5 metres AHD is represented by the shaded area as indicated between the contours