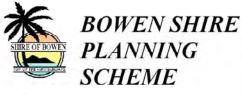

**PLANNING SCHEME** 

Don River Flood Plain Area

Potential Acid Sulphate Soils are present along the Bowen Shire coastline at RL 5.00 m AHD and below

Note: For the purpose of interpreting assessment categories, the area below RL 20metres AHD where construction may involve excavation below 5 metres AHD is represented by the shaded area as indicated between the contours