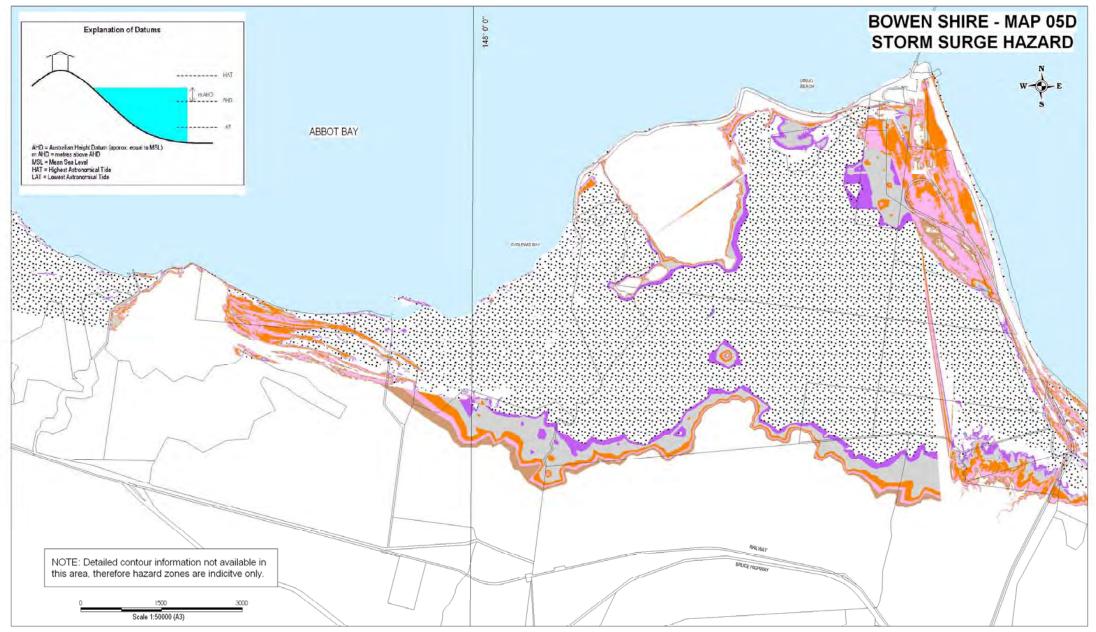

## OVERLAY 1A BOWEN AVIATION FACILITY



## **OVERLAY 1B COLLINSVILLE AVIATION FACILITY**















"Bushfire Risk Analysis data was supplied by the Rural Fire Service division of Queensland Fire & Rescue Service. This data is to be used as a guide only for planning purposes. While every care is taken to ensure the accuracy of this data, the Department of Emergency Services makes no representations or warranties about it's accuracy, reliability, completeness or suitability and disclaims all responsibility and liability"







**PLANNING SCHEME** 

Don River Flood Plain Area

































































Potential Acid Sulphate Soils are present along the Bowen Shire coastline at RL 5.00 m AHD and below

Note: For the purpose of interpreting assessment categories, the area below RL 20metres AHD where construction may involve excavation below 5 metres AHD is represented by the shaded area as indicated between the contours





**SCHEME** 







- Harbour Board Buidling
- 2 Court House
- North Head Lighthouse
- 4 Gordon Beach

6 Harbour Jetty

**6** Customs House Hill

- Adelaide Point Rock Terraces
- Barclays Battery
- 8 Flemington Road Cemetery
- World War 2 Catalina Flying Boat Ramp

- Bowen River Hotel