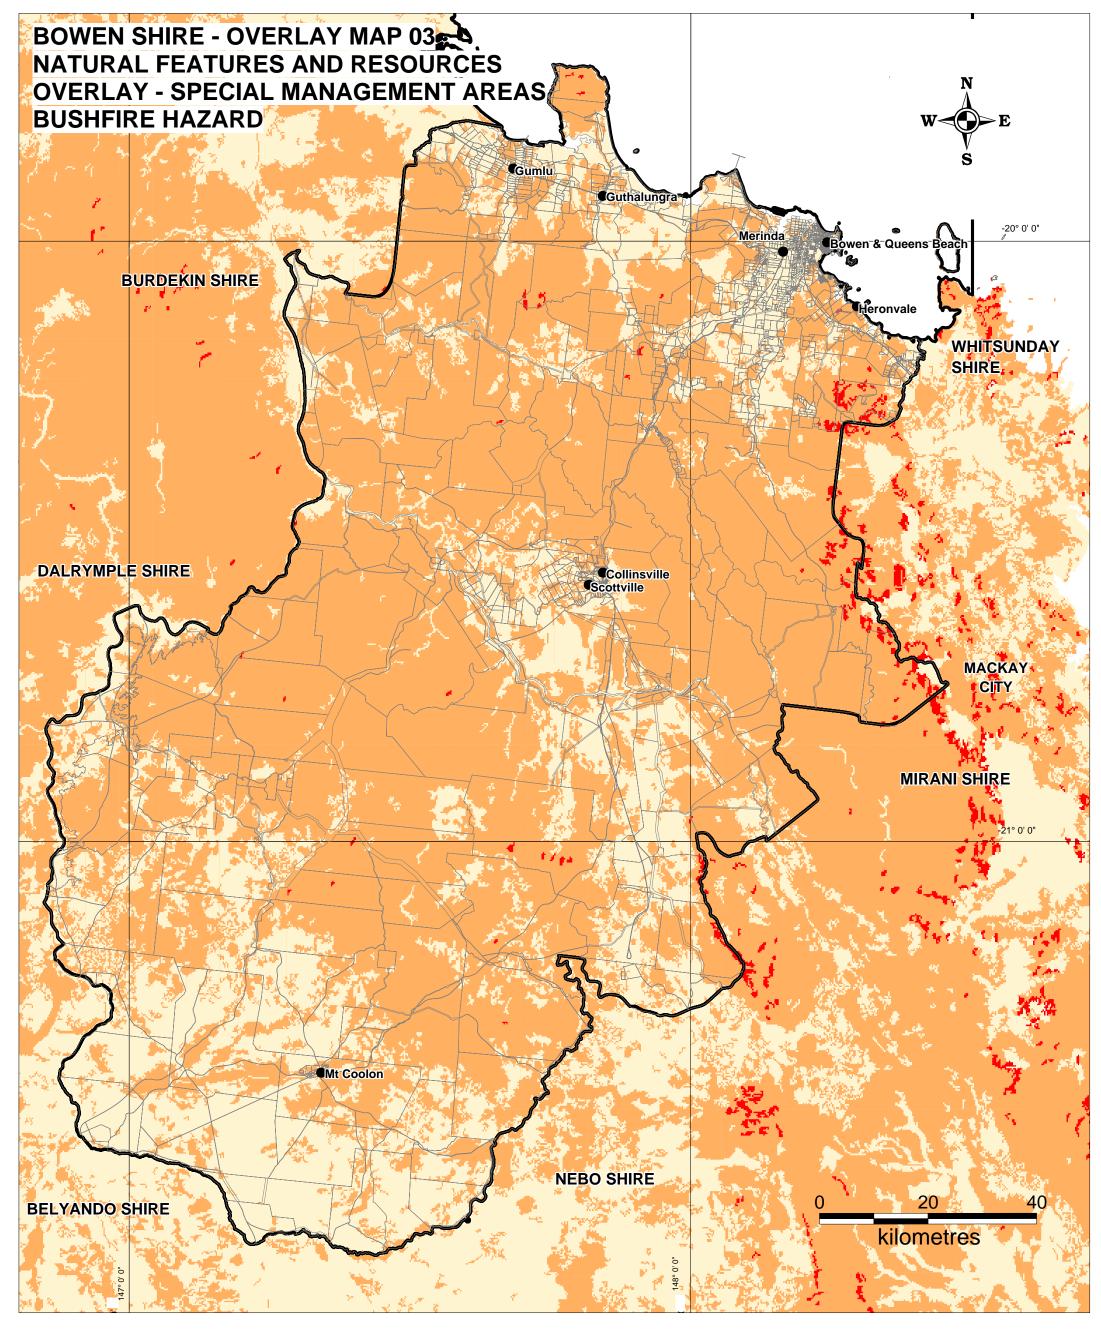

## OVERLAY 1A BOWEN AVIATION FACILITY



## **OVERLAY 1B COLLINSVILLE AVIATION FACILITY**















"Bushfire Risk Analysis data was supplied by the Rural Fire Service division of Queensland Fire & Rescue Service. This data is to be used as a guide only for planning purposes. While every care is taken to ensure the accuracy of this data, the Department of Emergency Services makes no representations or warranties about it's accuracy, reliability, completeness or suitability and disclaims all responsibility and liability"







**PLANNING SCHEME** 

Don River Flood Plain Area

































































Potential Acid Sulphate Soils are present along the Bowen Shire coastline at RL 5.00 m AHD and below

Note: For the purpose of interpreting assessment categories, the area below RL 20metres AHD where construction may involve excavation below 5 met