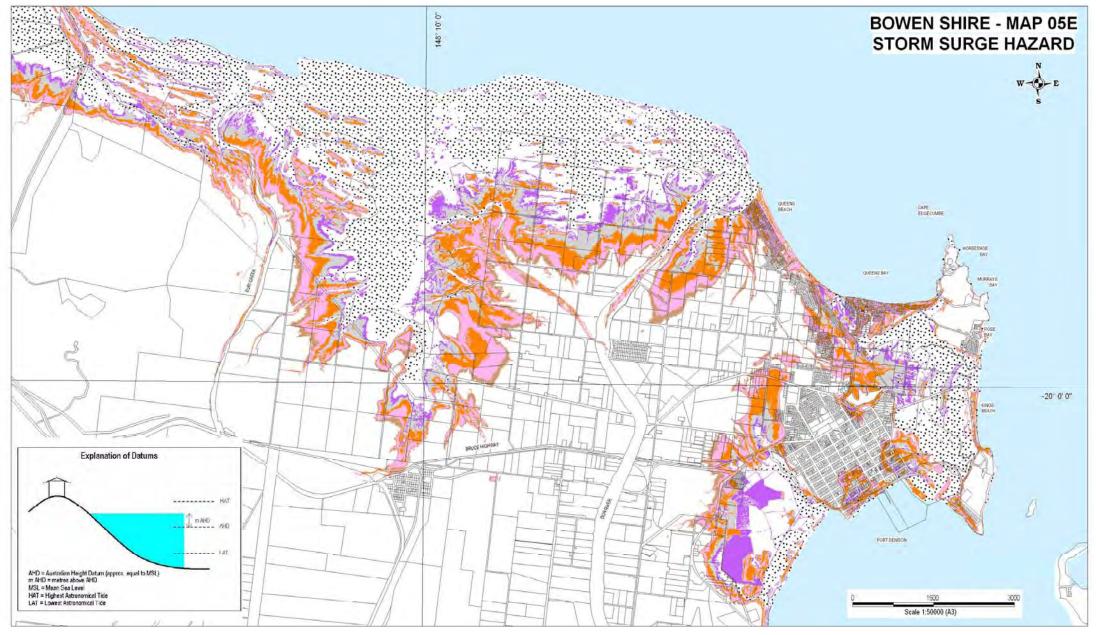

## OVERLAY 1A BOWEN AVIATION FACILITY



## **OVERLAY 1B COLLINSVILLE AVIATION FACILITY**















"Bushfire Risk Analysis data was supplied by the Rural Fire Service division of Queensland Fire & Rescue Service. This data is to be used as a guide only for planning purposes. While every care is taken to ensure the accuracy of this data, the Department of Emergency Services makes no representations or warranties about it's accuracy, reliability, completeness or suitability and disclaims all responsibility and liability"







**PLANNING SCHEME** 

Don River Flood Plain Area

































































Potential Acid Sulphate Soils are present along the Bowen Shire coastline at RL 5.00 m AHD and below

Note: For the purpose of interpreting assessment categories, the area below RL 20metres AHD where construction may involve excavation below 5 metres AHD is represented by the shaded area as indicated between the contours





**SCHEME** 







- Harbour Board Buidling
- 2 Court House
- North Head Lighthouse
- 4 Gordon Beach

6 Harbour Jetty

**6** Customs House Hill

- Adelaide Point Rock Terraces
- Barclays Battery
- 8 Flemington Road Cemetery
- World War 2 Catalina Flying Boat Ramp

- Bowen River Hotel