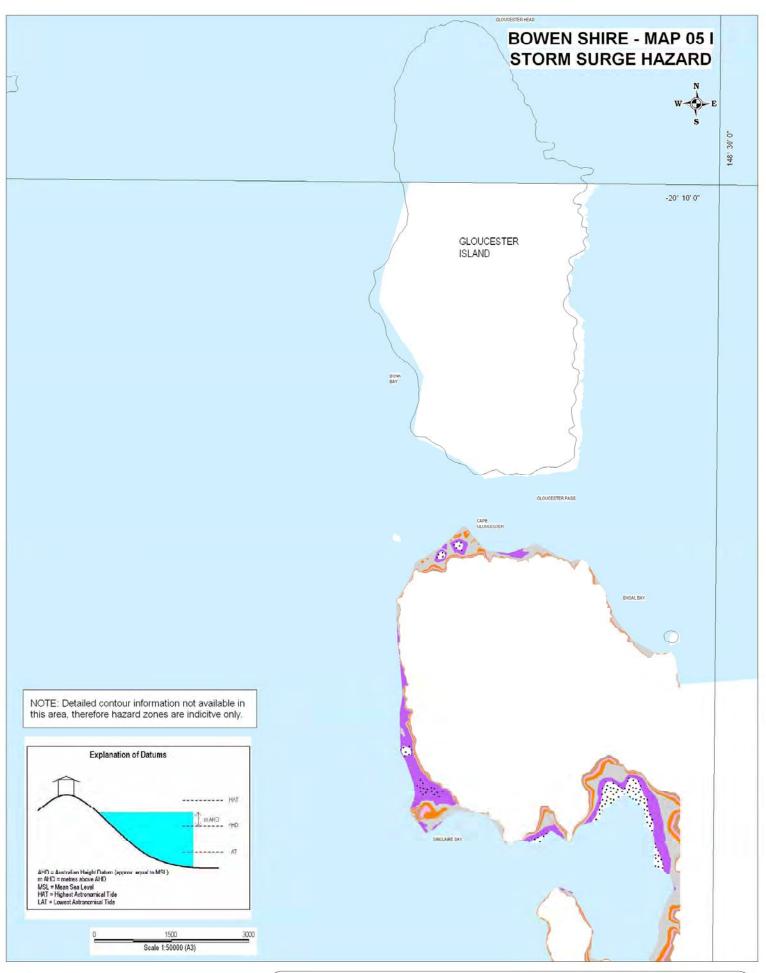

## OVERLAY 1A BOWEN AVIATION FACILITY



## **OVERLAY 1B COLLINSVILLE AVIATION FACILITY**















"Bushfire Risk Analysis data was supplied by the Rural Fire Service division of Queensland Fire & Rescue Service. This data is to be used as a guide only for planning purposes. While every care is taken to ensure the accuracy of this data, the Department of Emergency Services makes no representations or warranties about it's accuracy, reliability, completeness or suitability and disclaims all responsibility and liability"







**PLANNING SCHEME** 

Don River Flood Plain Area

































































Potential Acid Sulphate Soils are present along the Bowen Shire coastline at RL 5.00 m AHD and below

Note: For the purpose of interpreting assessment categories, the area below RL 20metres AHD where construction may involve excavation below 5 metres AHD is represented by the shaded area as indicated between the contours





**SCHEME** 







- Harbour Board Buidling
- 2 Court House
- North Head Lighthouse
- 4 Gordon Beach

6 Harbour Jetty

**6** Customs House Hill

- Adelaide Point Rock Terraces
- Barclays Battery
- 8 Flemington Road Cemetery
- World War 2 Catalina Flying Boat Ramp

- Bowen River Hotel