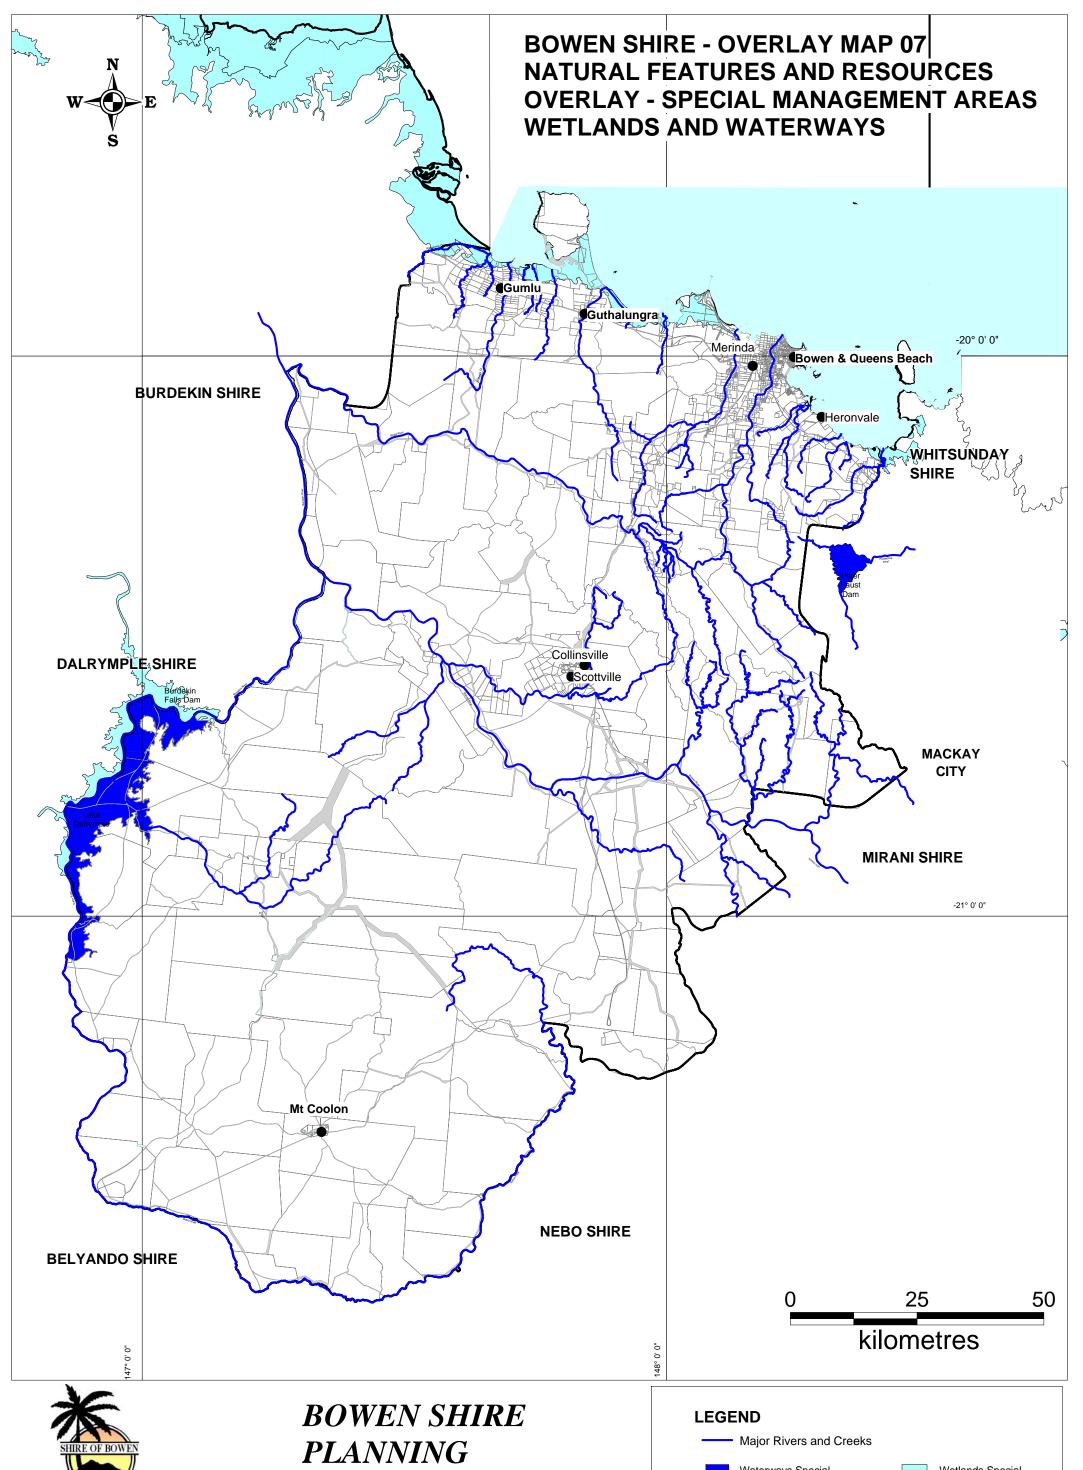

**PLANNING SCHEME** 

Don River Flood Plain Area

Potential Acid Sulphate Soils are present along the Bowen Shire coastline at RL 5.00 m AHD and below

Note: For the purpose of interpreting assessment categories, the area below RL 20metres AHD where construction may involve excavation below 5 metres AHD is represented by the shaded area as indicated between the contours