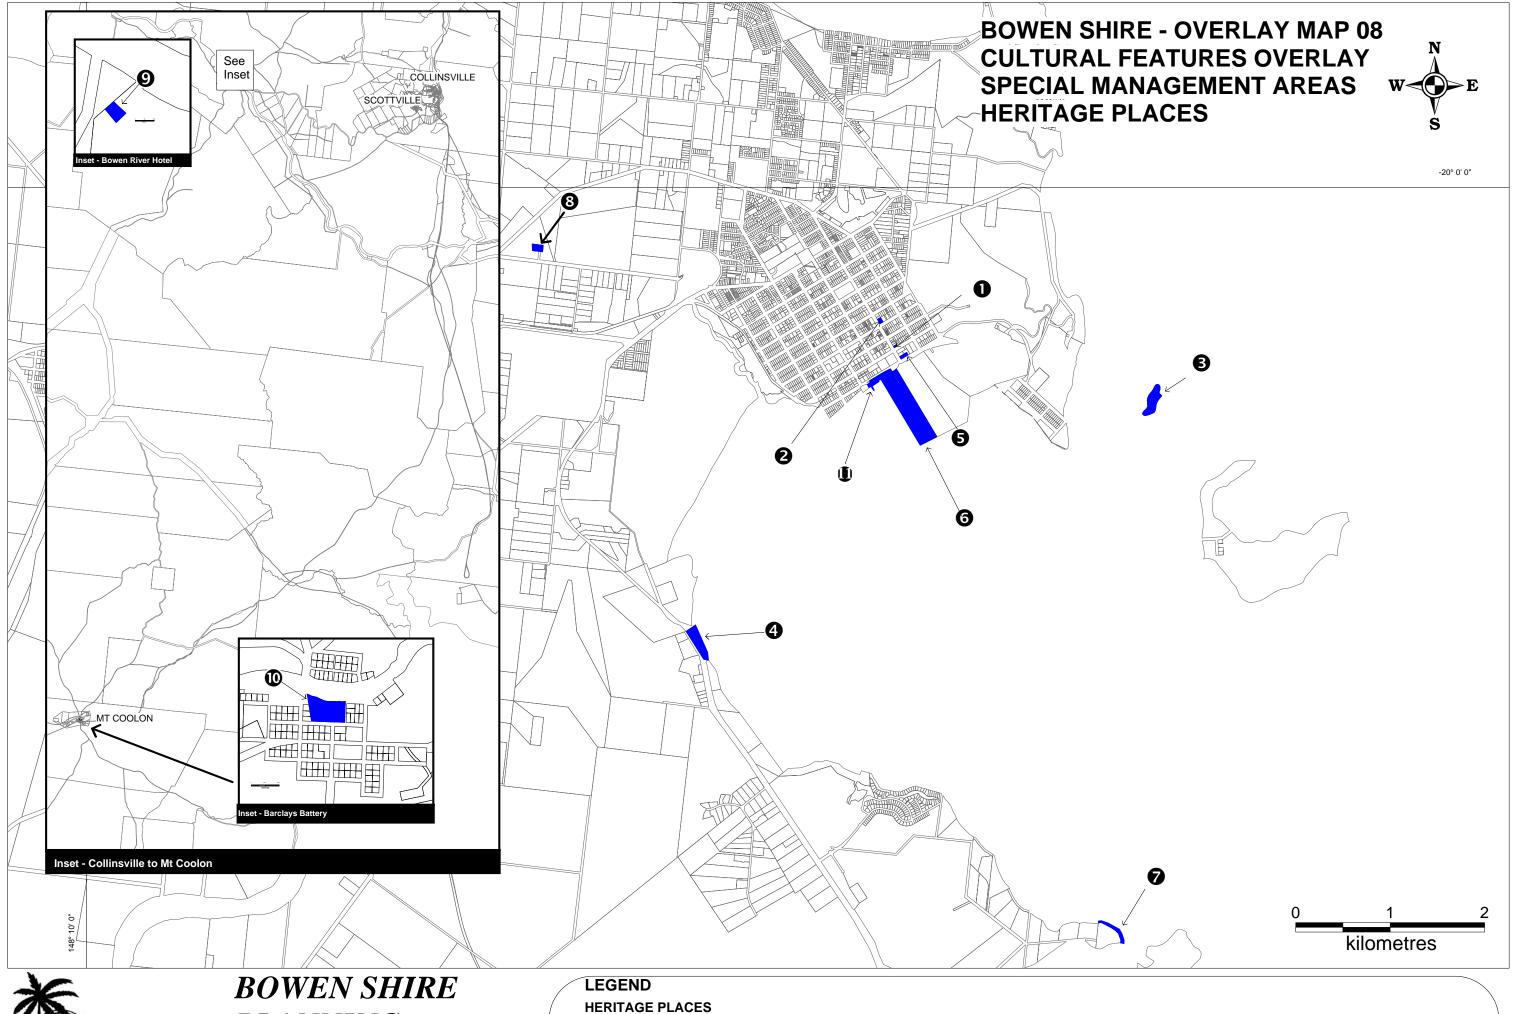

**SCHEME** 

- Harbour Board Buidling
- 2 Court House
- North Head Lighthouse
- 4 Gordon Beach

6 Harbour Jetty

**6** Customs House Hill

- Adelaide Point Rock Terraces
- Barclays Battery
- 8 Flemington Road Cemetery
- World War 2 Catalina Flying Boat Ramp

- Bowen River Hotel