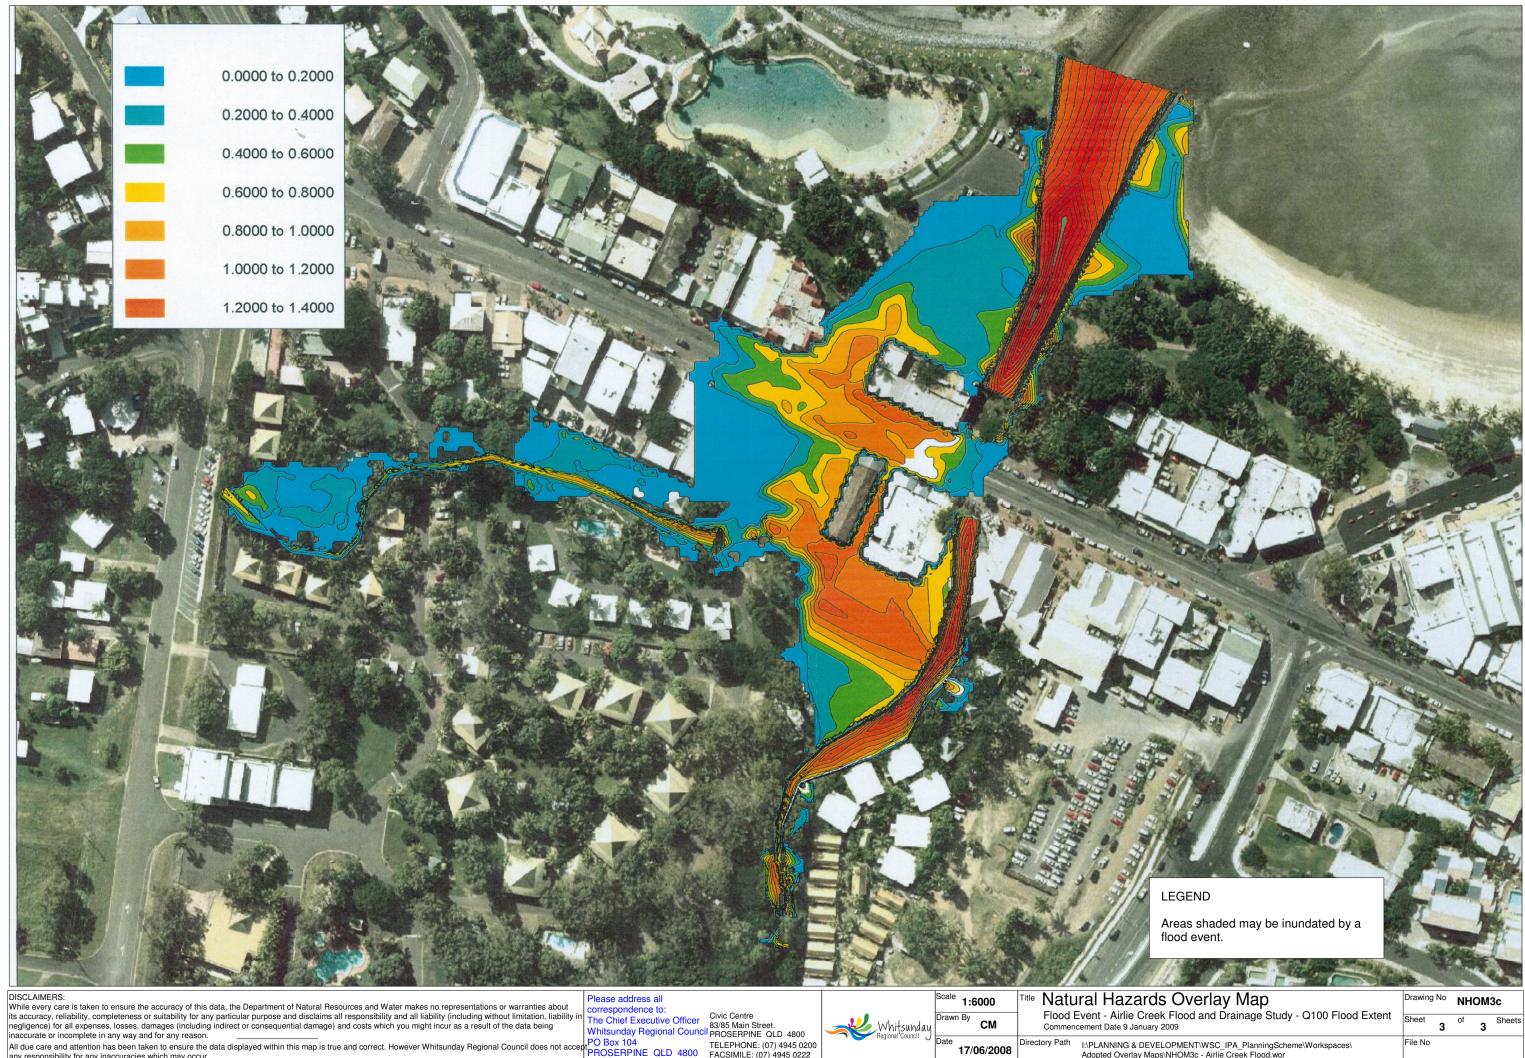

| e 1:6000 | Title Natural F |
|----------|-----------------|
| wn By    | Flood Event -   |
|          | Commonsons      |

17/06/2008

I:\PLANNING & DEVELOPMENT\WSC\_IPA\_PlanningScheme\Workspaces\
Adopted Overlay Maps\NHOM3c - Airlie Creek Flood.wor