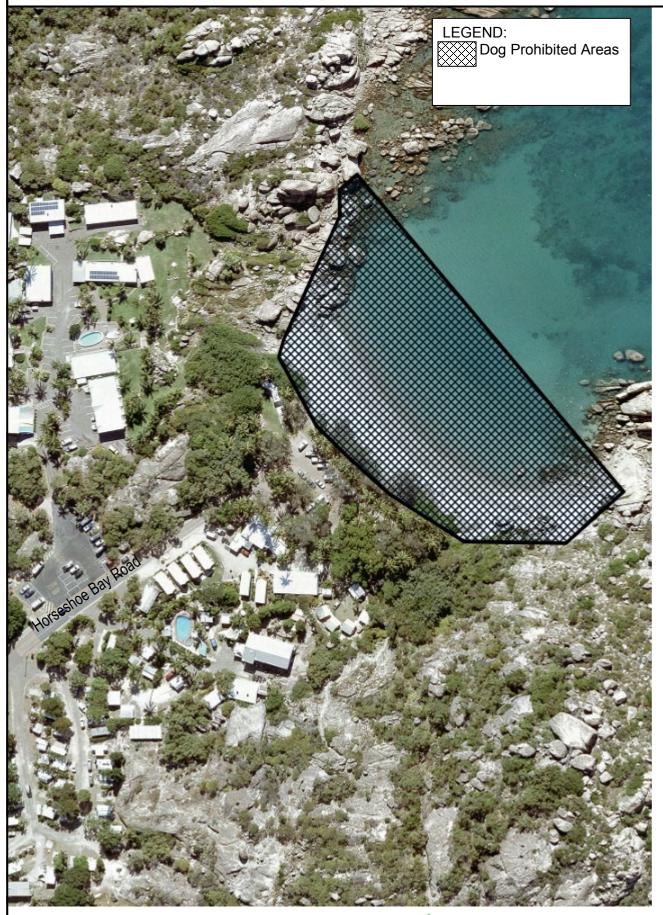

## Dog Prohibited in Public Places Register

- Grays Bay, Bowen
- Horseshoe Bay, Bowen
- Rose Bay, Bowen
- Galbraith Park, Cannonvale
- Wildlife Park, Jubilee Pocket

This information has been prepared for Council's internal purposes and for no other purpose. No statement is made about the accuracy or suitability of the information for use for any purpose (whether the purpose has been notified to Council or not). While every care is taken to ensure the accuracy of this data, Whitsunday Regional Council makes no representations or warranties about its accuracy, reliability, completeness or suitability for any particular purpose and disclaims all responsibility and all liability (including without limitation, liability in negligence) for all expenses, losses, damages (including indirect or consequential damage) and costs which you might incur as a result of the data being inaccurate or incomplete in any way and for any reason. © Whitsunday Regional Council 2018.