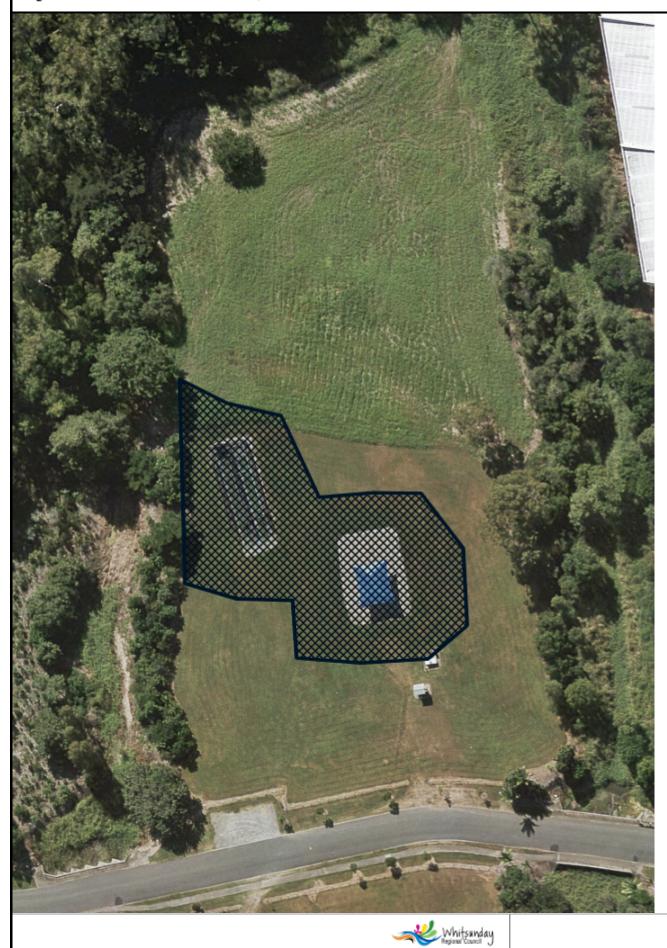

## Dog Prohibited in Public Places Register

- Grays Bay, Bowen
- Horseshoe Bay, Bowen
- Rose Bay, Bowen
- Galbraith Park, Cannonvale
- Wildlife Park, Jubilee Pocket

This information has been prepared for Council's internal purposes and for no other purpose. No statement is made about the accuracy or suitability of the information for use for any purpose (whether the purpose has been notified to Council or not). While every care is taken to ensure the accuracy of this data, Whitsunday Regional Council makes no representations or warranties about its accuracy, reliability, completeness or suitability for any particular purpose and disclaims all responsibility and all liability (including without limitation, liability in negligence) for all expenses, losses, damages (including indirect or consequential damage) and costs which you might incur as a result of the data being inaccurate or incomplete in any way and for any reason. © Whitsunday Regional Council 2018.