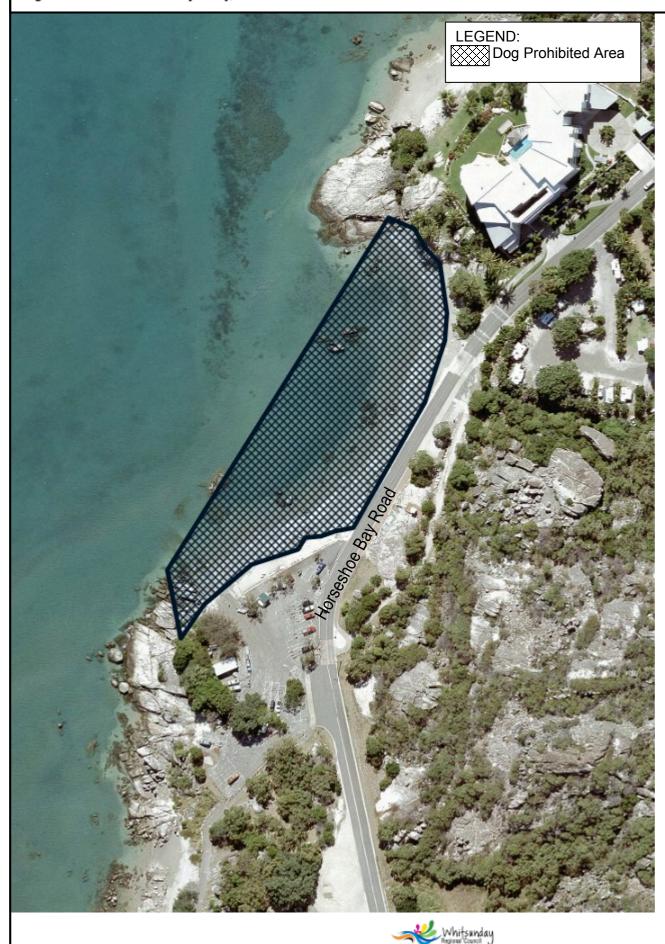

## Dog Prohibited in Public Places Register

- Grays Bay, Bowen
- Horseshoe Bay, Bowen
- Rose Bay, Bowen
- Galbraith Park, Cannonvale
- Wildlife Park, Jubilee Pocket

This information has been prepared for Council's internal purposes and for no other purpose. No statement is made about the accuracy or suitability of the information for use for any purpose (whether the purpose has been notified to Council or not). While every care is taken to ensure the accuracy of this data, Whitsunday Regional Council makes no representations or warranties about its accuracy, reliability, completeness or suitability for any particular purpose and disclaims all responsibility and all liability (including without limitation, liability in negligence) for all expenses, losses, damages (including indirect or consequential damage) and costs which you might incur as a result of the data being inaccurate or incomplete in any way and for any reason. © Whitsunday Regional Council 2018.