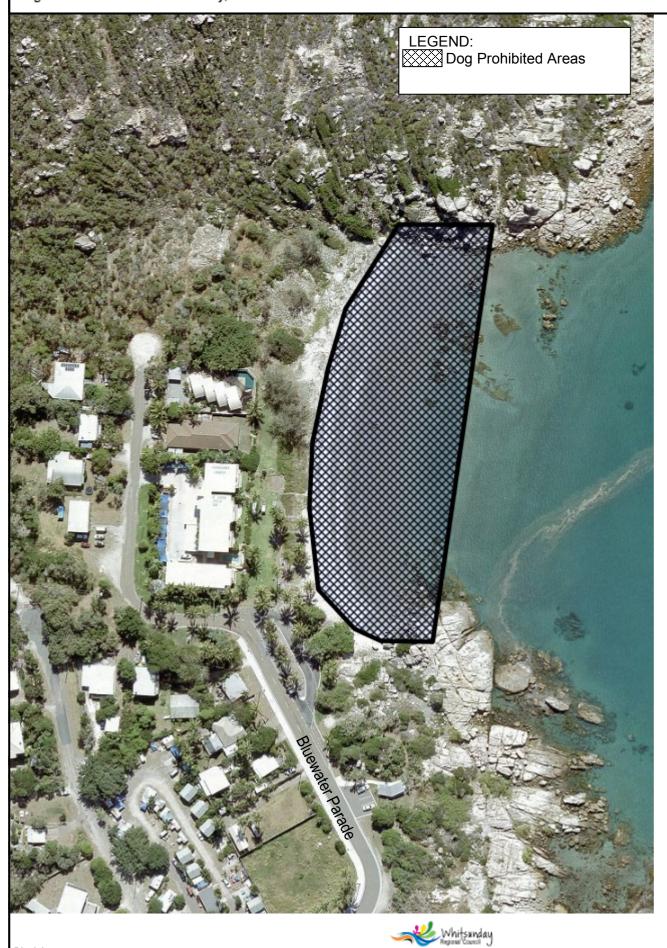

## Dog Prohibited in Public Places Register

- Grays Bay, Bowen
- Horseshoe Bay, Bowen
- Rose Bay, Bowen
- Galbraith Park, Cannonvale
- Wildlife Park, Jubilee Pocket

This information has been prepared for Council's internal purposes and for no other purpose. No statement is made about the accuracy or suitability of the information for use for any purpose (whether the purpose has been notified to Council or not). While every care is taken to ensure the accuracy of this data, Whitsunday Regional Council makes no representations or warranties about its accuracy, reliability, completeness or suitability for any particular purpose and disclaims all responsibility and all liability (including without limitation, liability in negligence) for all expenses, losses, damages (including indirect or consequential damage) and costs which you might incur as a result of the data being inaccurate or incomplete in any way and for any reason. © Whitsunday Regional Council 2018.