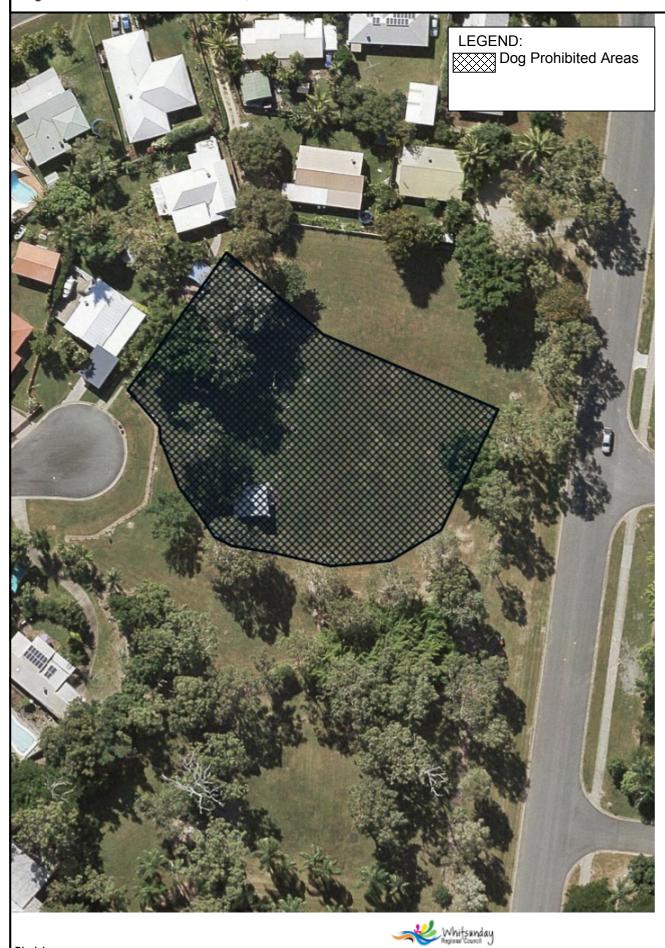

## Dog Prohibited in Public Places Register

- Grays Bay, Bowen
- Horseshoe Bay, Bowen
- Rose Bay, Bowen
- Galbraith Park, Cannonvale
- Wildlife Park, Jubilee Pocket

This information has been prepared for Council's internal purposes and for no other purpose. No statement is made about the accuracy or suitability of the information for use for any purpose (whether the purpose has been notified to Council or not). While every care is taken to ensure the accuracy of this data, Whitsunday Regional Council makes no representations or warranties about its accuracy, reliability, completeness or suitability for any particular purpose and disclaims all responsibility and all liability (including without limitation, liability in negligence) for all expenses, losses, damages (including indirect or consequential damage) and costs which you might incur as a result of the data being inaccurate or incomplete in any way and for any reason. © Whitsunday Regional Council 2018.