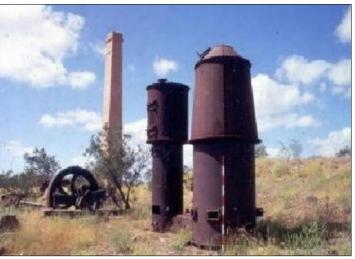

## Barclay's Battery, Mount Coolon

| Other Names                       | Mount Coolon Gold Mines Battery    |           |       |
|-----------------------------------|------------------------------------|-----------|-------|
| Street Address                    | Collinsville Road                  | Mount C   | oolon |
| Title Details/<br>GPS Coordinates | Refer to QHR Place ID 602242       |           |       |
| Historical Context                |                                    |           |       |
| Refer to Queensland               | Heritage Register Place ID 602242. |           |       |
| Physical Descriptio               | on                                 |           |       |
|                                   | Heritage Register Place ID 602242. |           |       |
| Integrity                         | N/A                                | Condition | N/A   |
| Statutory Listings                | Queensland Heritage Register       |           |       |
| Non-Statutory<br>Listings         | National Trust of Queensland       |           |       |
| Inspection Date                   | Place not inspected.               |           |       |
| References                        |                                    |           |       |
|                                   |                                    |           |       |

Source: Department of Environment and Heritage Protection.

Source: Department of Environment and Heritage Protection.