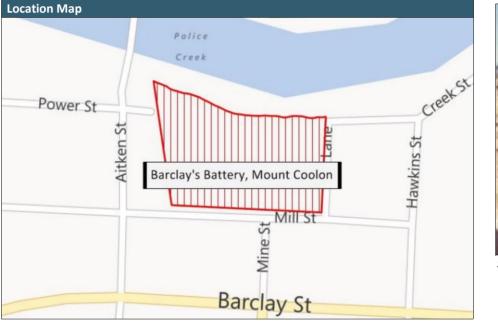

## Barclay's Battery, Mount Coolon

| Other Names                       | Mount Coolon Gold Mines Battery    |           |       |
|-----------------------------------|------------------------------------|-----------|-------|
| Street Address                    | Collinsville Road                  | Mount C   | oolon |
| Title Details/<br>GPS Coordinates | Refer to QHR Place ID 602242       |           |       |
| Historical Context                |                                    |           |       |
| Refer to Queensland               | Heritage Register Place ID 602242. |           |       |
| Physical Descriptio               | on                                 |           |       |
|                                   | Heritage Register Place ID 602242. |           |       |
| Integrity                         | N/A                                | Condition | N/A   |
| Statutory Listings                | Queensland Heritage Register       |           |       |
| Non-Statutory<br>Listings         | National Trust of Queensland       |           |       |
| Inspection Date                   | Place not inspected.               |           |       |
| References                        |                                    |           |       |
|                                   |                                    |           |       |