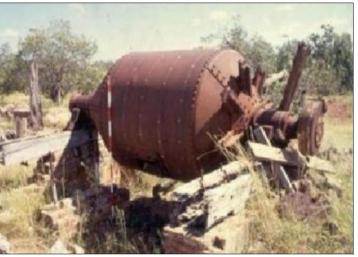

## Barclay's Battery, Mount Coolon

| Other Names                       | Mount Coolon Gold Mines Battery    |           |       |
|-----------------------------------|------------------------------------|-----------|-------|
| Street Address                    | Collinsville Road                  | Mount C   | oolon |
| Title Details/<br>GPS Coordinates | Refer to QHR Place ID 602242       |           |       |
| Historical Context                |                                    |           |       |
| Refer to Queensland               | Heritage Register Place ID 602242. |           |       |
| Physical Descriptio               | on                                 |           |       |
|                                   | Heritage Register Place ID 602242. |           |       |
| Integrity                         | N/A                                | Condition | N/A   |
| Statutory Listings                | Queensland Heritage Register       |           |       |
| Non-Statutory<br>Listings         | National Trust of Queensland       |           |       |
| Inspection Date                   | Place not inspected.               |           |       |
| References                        |                                    |           |       |
|                                   |                                    |           |       |

Source: Department of Environment and Heritage Protection.

Source: Department of Environment and Heritage Protection.