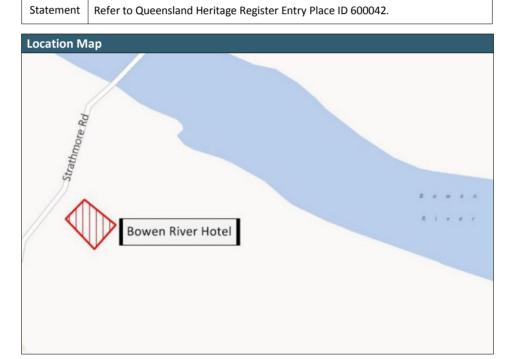

| Other Names                       | Heidelberg Inn                    |       |  |
|-----------------------------------|-----------------------------------|-------|--|
| Street Address                    | Strathbowen-Leichhardt Range Road | Bowen |  |
| Title Details/<br>GPS Coordinates | Refer to QHR Place ID 600042      |       |  |