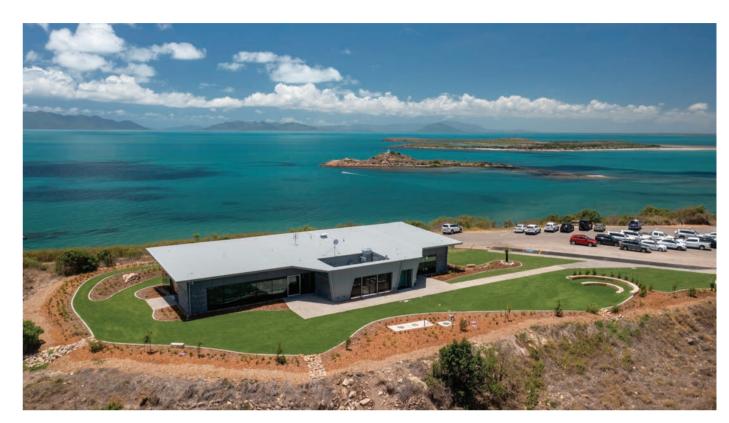

## FLAGSTAFF HILL CONFERENCE CENTRE

200

( DOWEN

## FEATURES & BENEFITS

Bowen is an idyllic coastal town located less than one hour from Airlie Beach, known for its stunning beaches, fresh local produce, and relaxed charm. Situated at Bowen's most iconic vantage point, Flagstaff Hill Conference Centre offers spectacular three-hundred-degree views of the Coral Sea.

Its fully air-conditioned conference space caters for business events of all shapes and sizes, complete with a full wireless network and audio-visual solution. Furthermore, the adjacent indigenous bush-tucker trail lends itself to a multitude of unique CSR activities.