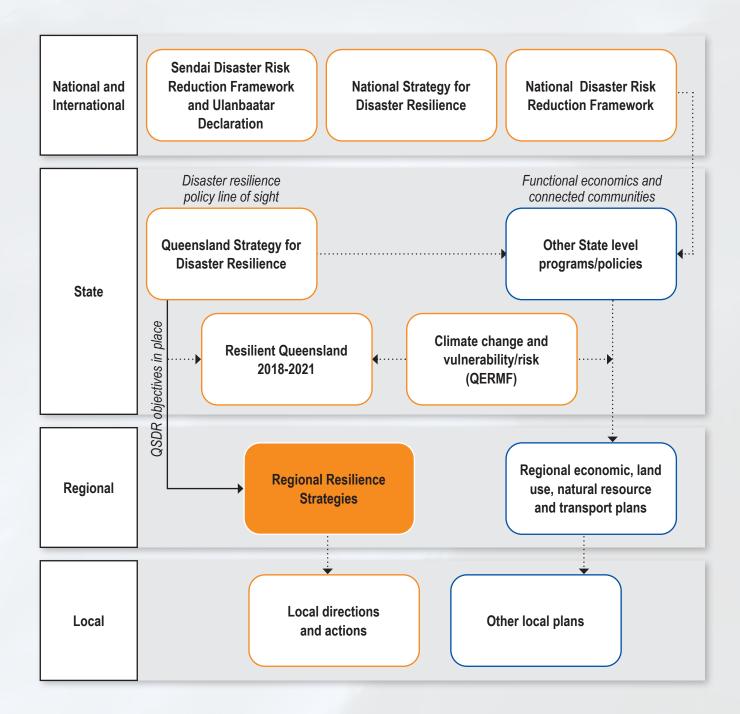

rity Resilience Action List. This Community Resilience Strategy is a derivative of the Greater Whitsunday Resilience Strategy and the Queensland Reconstruction Authority Resilience Action List, as well as aligning with many internal and external plans and strategies aimed at improving resilience in the Whitsundays region.

Furthermore, this Strategy is in accordance with the Queensland Disaster Management Arrangements (QDMA) and builds upon the foundation established by the Queensland Emergency Risk Management Framework (QERMF) conducted in this region in 2022-2023.



Figure.1

The Whitsunday Regional Council Disaster Management Community Resilience Strategy Policy line of sight to local, regional, state, national and international levels (great Whitsunday Regional Resilience Strategy).



## **Alignment Documents**

#### Internal

- Queensland Emergency Risk Management Framework Risk Assessments 2023
- Corporate Vision / Goals WRC Corporate Plan 2021-2026
- Coastal Hazard Adaptation Strategy (CHAS)
- · Operational Plan 2022-2023
- · Water Quality Management Plan
- · Biosecurity Plan
- Regional Master Plans
- · Area Specific Bushfire Plans
- Community Plan 2022-2032
- Regional Economic Strategy 2022-2025
- Reef Guardian Council Action Plan 2020-2021
- · Coastal Management Plans
- · Queensland Reconstruction Authority Resilience Action List
- Reef Catchments
  - Natural Resources Management Plan 2014-2024
  - Traditional Owners Reference Group
- Mackay, Isaac and Whitsundays Strategic Plan 2017-2027
- · National Strategy for Disaster Resilience 2011
- Mackay, Isaac, Whitsun