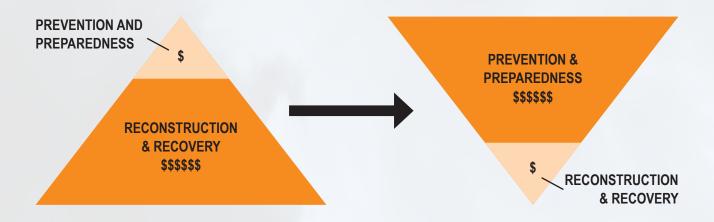

changes in funding arrangements, we now have a clear plan for sustained investment in resilience and mitigation activities, allowing us to make lasting changes for the future. These changes will enable the creation of funds dedicated to mitigation and resilience, in addition to various other funding programs such as the Local Government Grants and Subsidies Program and Get Ready Queensland, all of which contribute to strengthening resilience.

The Regional Resilience Strategies and Local Action Plans serve as comprehensive lists of locally identified actions, which can be prioritised against a wide range of potential funding opportunities, including DRFA efficiencies. This approach ensures that resilience-building efforts in Queensland communities can be carried out gradually over time.



The way that disaster management is funded is changing, with a shift to fund prevention and preparedness activities, with the view that this will reduce the amount of Reconstruction and Recovery funding required. Adapted from Greater Whitsundays Regional Resilience Strategy, 2022.



## WHITSUNDAY PATHWAY TO RESILIENCE

This strategy has been produced through engagement and collaboration with the Whitsunday Regional Council and stakeholders within the area and calibrated by drawing upon a spectrum of existing resilience efforts across the region, including a wealth of existing studies, reports, plans and strategies. It also draws upon the strategic observations drawn from the initial assessment of exposure and vulnerability undertaken across the area.

| 1 | We understand the potential d