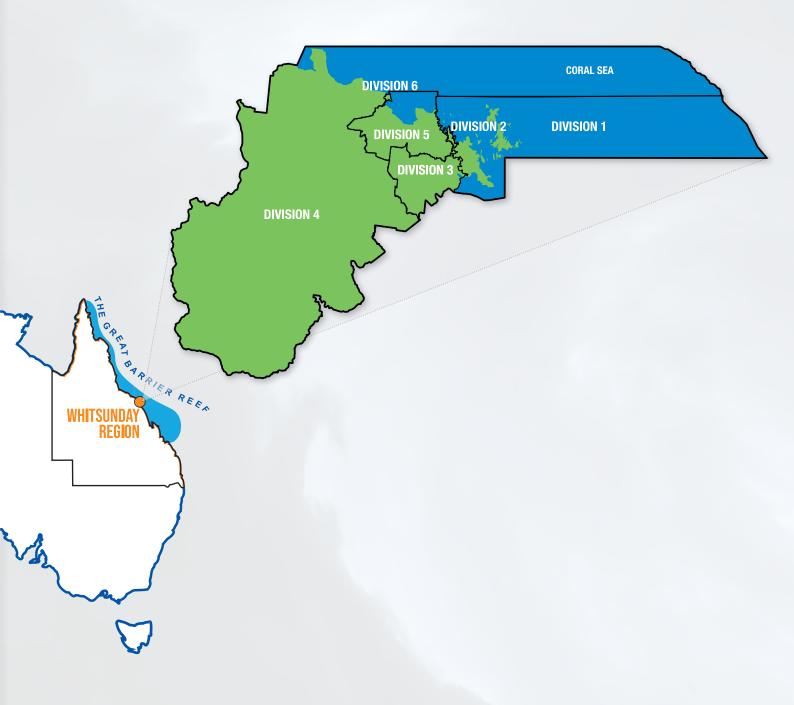

strategic vulnerabilities based on risk-informed information. By considering these factors together, we can strengthen resilience initiatives throughout the region.

Overall, our strategy encompasses three options or opportunities. Firstly, "Doing Same" acknowledges parts of the system that can function successfully despite disruptions, while recognising the need to avoid reinforcing existing vulnerabilities. Secondly, "Doing Better" involves making incremental changes and adjustments to improve decision-making and actions based on updated knowledge. Lastly, "Doing Different" focuses on addressing root causes and implementing structural changes to ensure the system can withstand increasing disruption frequency and magnitude, ultimately delivering on our valued goals.



## **OUR REGION**





## **COMMUNITY RESILIENCE STRATEGY**

Within the Whitsunday region, five groups of traditional owners occupy the country, within, but not limited to the following areas:

- Ngaro Country around the Whitsunday Islands and the mainland coastlines
- Gia Country around Proserpine and Gloucester surrounds (north to Bowen, south to O'Connell River and east to the Clarke Connor Ranges)
- Juru Country around Bowen and Gumlu north to the Burdekin River
- Jangga Country around Mount Coolon and surrounds
- · Birriah Country around Collinsville and surrounds

The Whitsunday region holds global renown, primarily driven by its thriving tourism industry. Airlie Beach serves as the vibrant hub for unforgettable experiences, including the exploration of the Great Barrier Reef, unique rainforests, and t