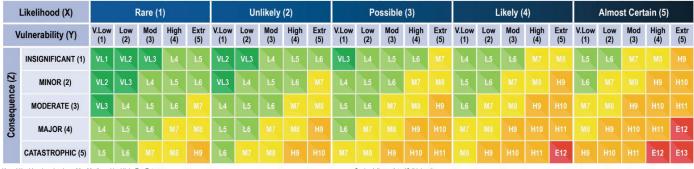

| 700                                                                                                     | 0.14%                                                                         |
| Earthquake 6.05<br>Magnitude                           | 6.88                    | M8                        | 5000                                                                                                    | 0.02%                                                                         |
| Tsunami                                                | 6.88                    | M8                        | 3000                                                                                                    | 0.06%                                                                         |





Key: V.L= Very low; L = Low; M = Medium; H = High; E = Extreme

Scale: 1 (lowest) to 13 (highest)

The Risk Matrix used in this process QERMF risk assessment process, inputs the likelihood (X), vulnerability (Y) and consequence (Z) levels (ranked 1-5 respectively) to output an overall severity rating (1-13). The severity rating is then broken down across five levels of risk which range from Very Low to Extreme. (Queensland Fire and Emergency Services, 2018.)

#### From the risk assessments, it is identified that:

#### A. Tropical Cyclones:

- Severe cyclones (Category 3-5) pose a high risk, occurring approximately once every 10 years with a 10% chance each
  year.
- Weaker cyclones (Category 1-2) still present a significant risk, happening approximately once every 5 years with a 20% cha