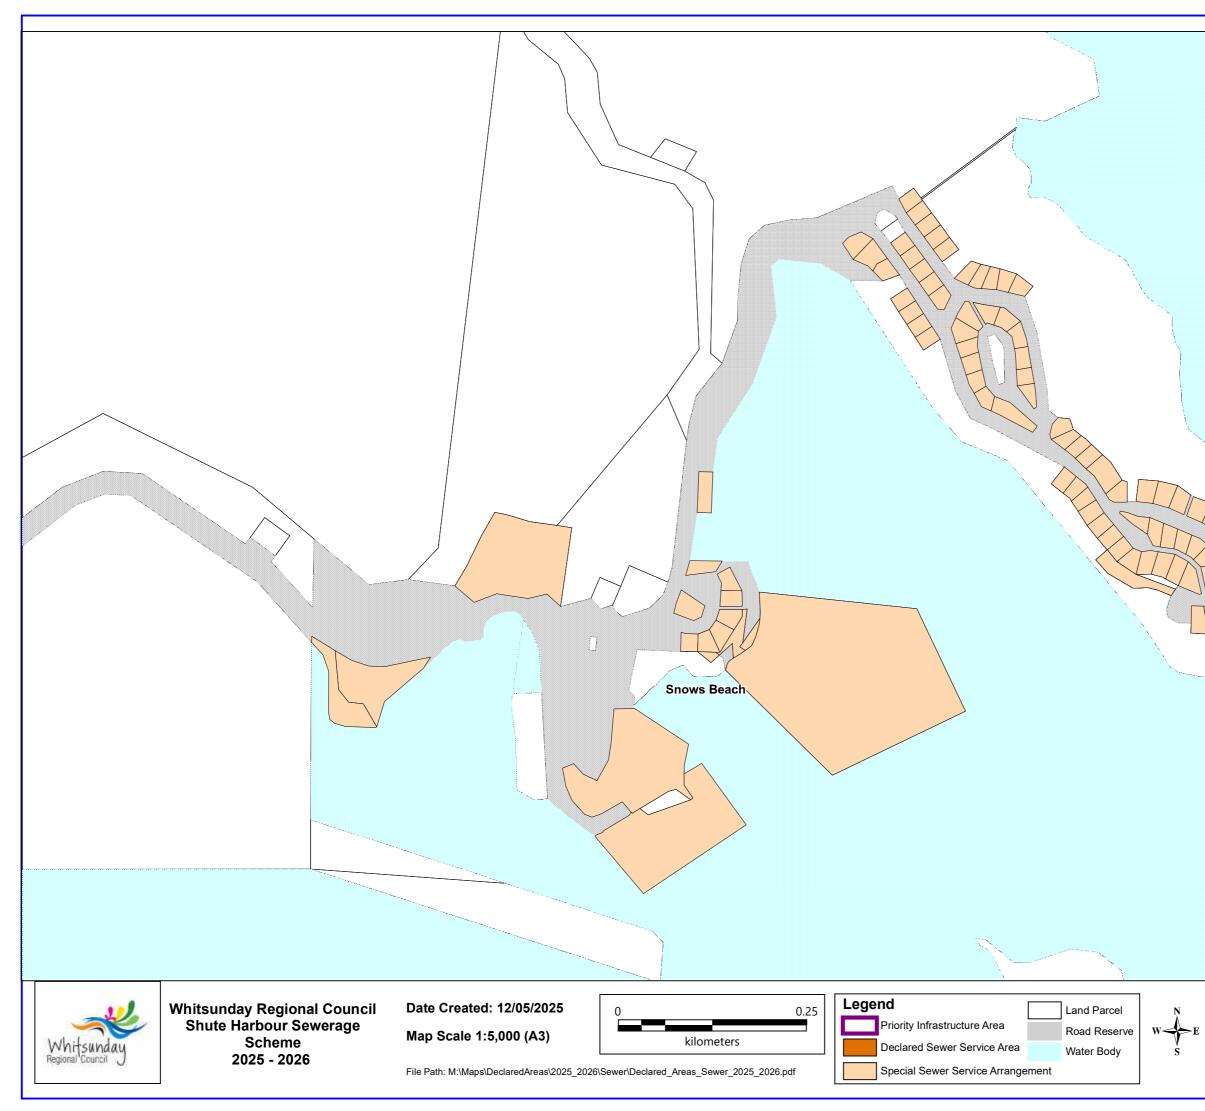

This map is a representation of the information currently held by Whitsunday Regional Council and contains data extracted from Queensland's Digital Cadastral Database.Use of this data set may be approved with the written permission of the Director General, Department of Natural Resources and Mines. © The State of Queensland (Dept of Natural Resources and Mines). No liability accepted for any loss or damage that may arise from the use of or reliance on this data.