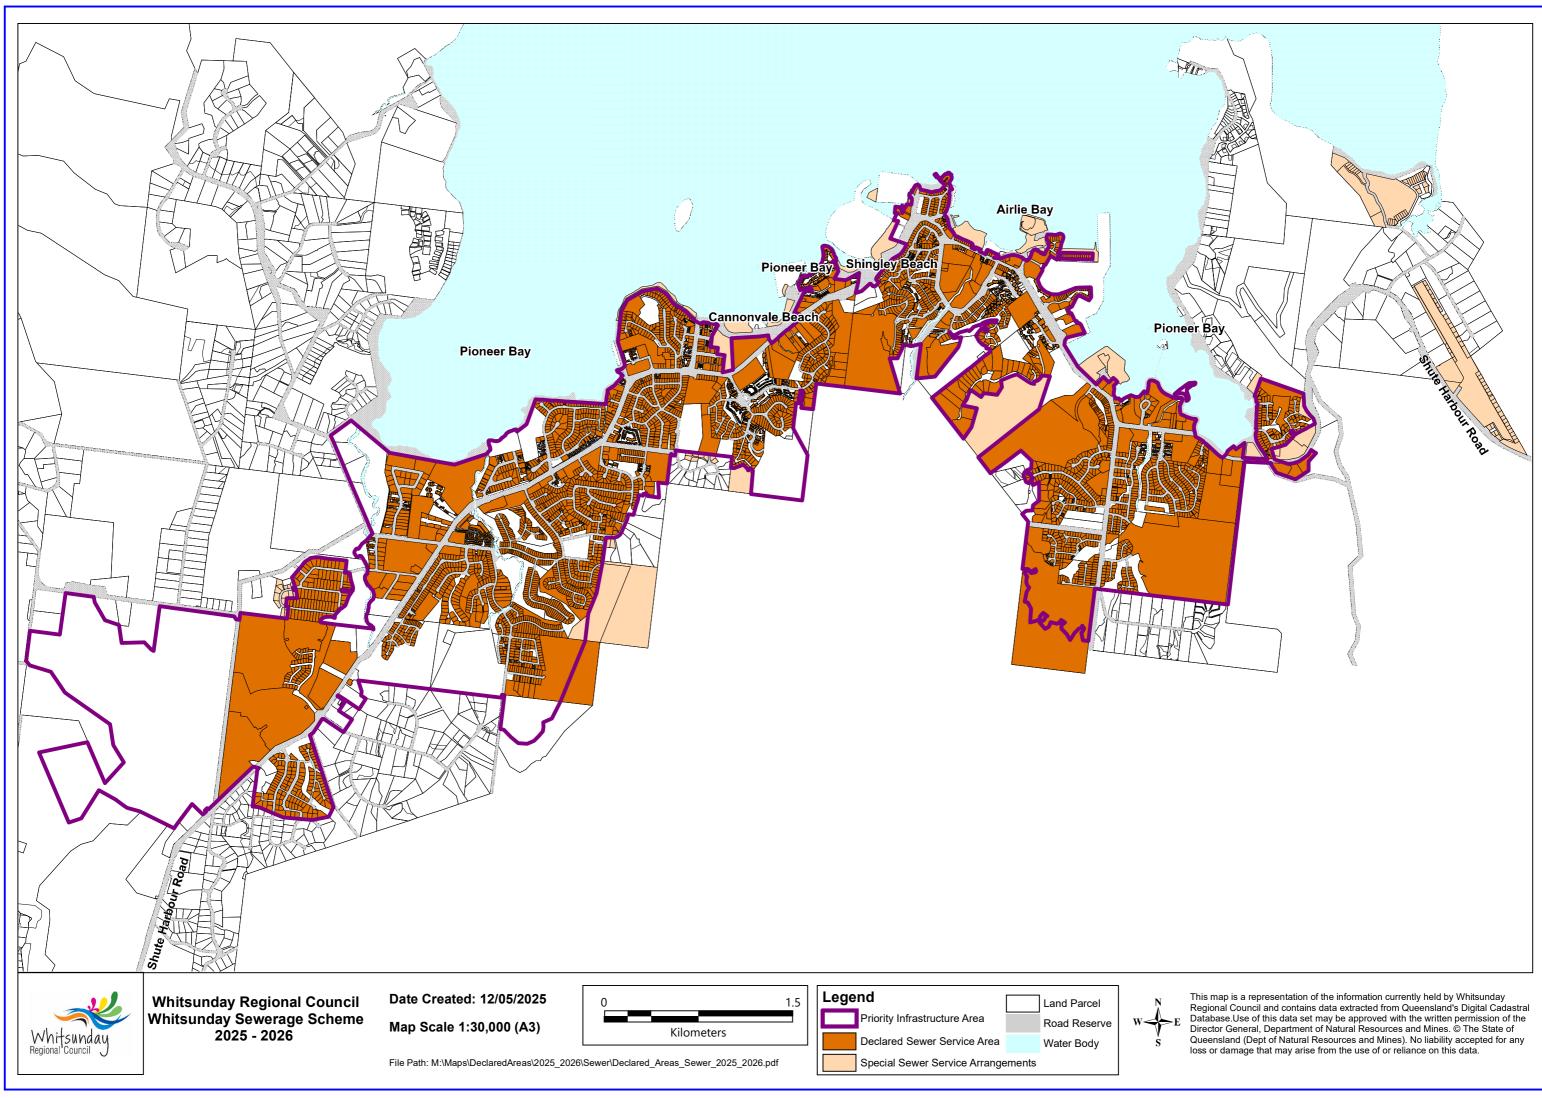

This map is a representation of the information currently held by Whitsunday Regional Council and contains data extracted from Queensland's Digital Cadastral Database.Use of this data set may be approved with the written permission of the Director General, Department of Natural Resources and Mines. © The State of Queensland (Dept of Natural Resources and Mines). No liability accepted for any loss or damage that may arise from the use of or reliance on this data.