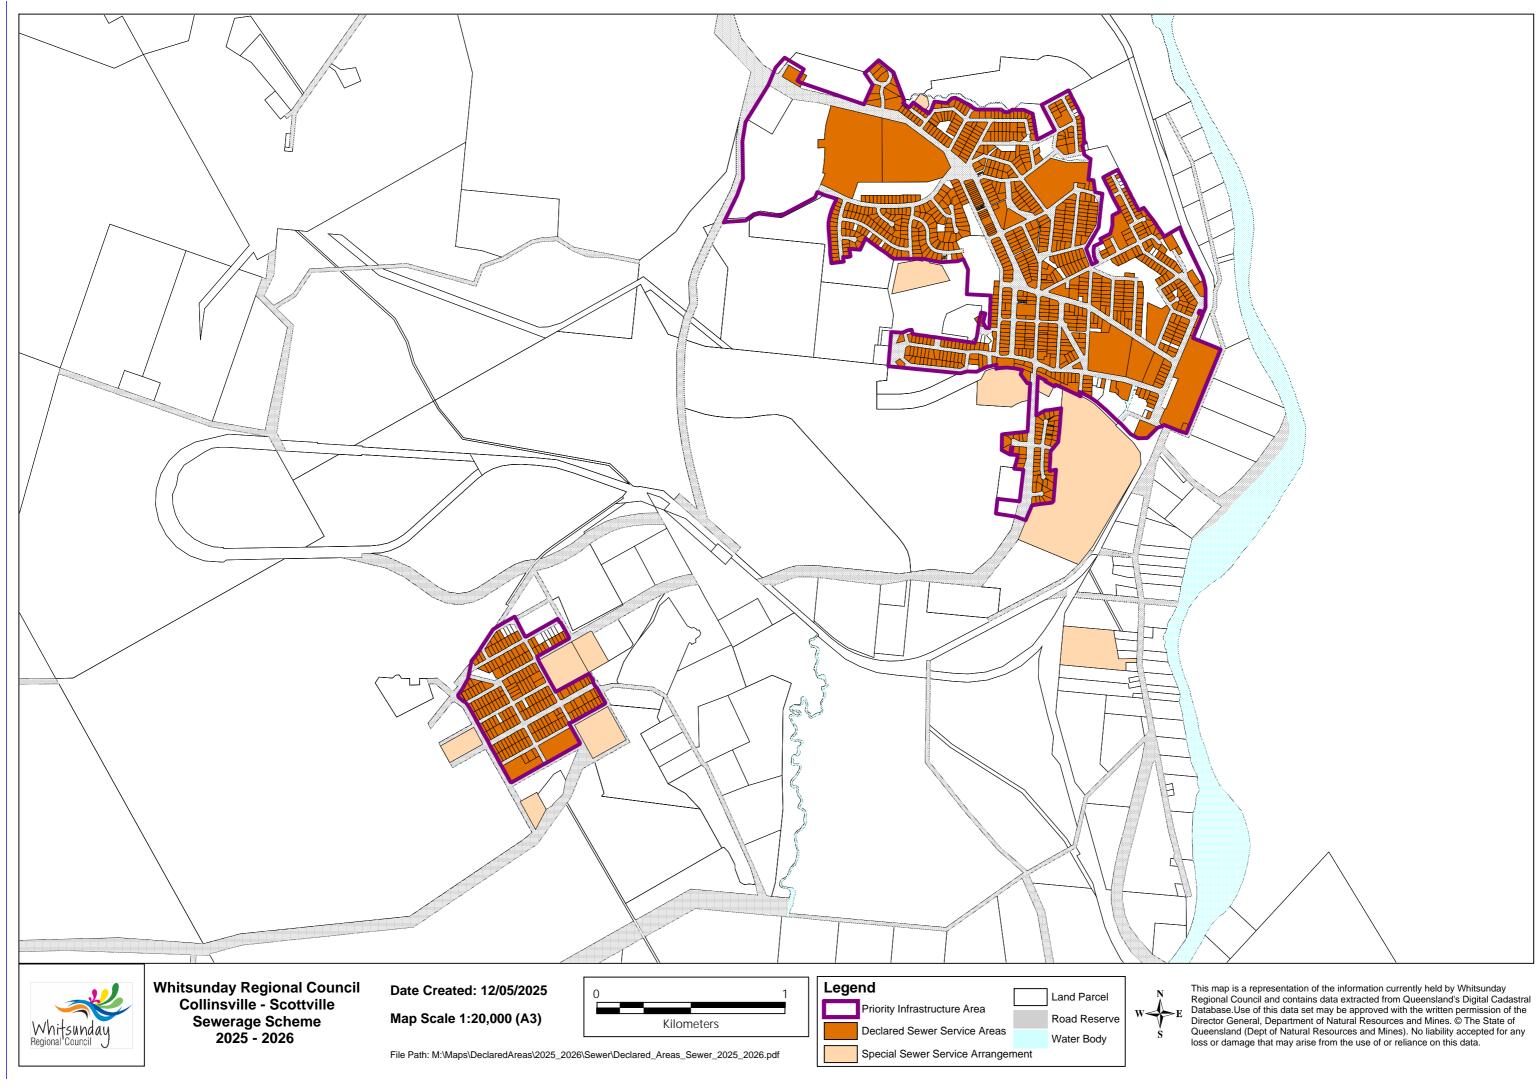

This map is a representation of the information currently held by Whitsunday Regional Council and contains data extracted from Queensland's Digital Cadastral Database.Use of this data set may be approved with the written permission of the Director General, Department of Natural Resources and Mines. © The State of Queensland (Dept of Natural Resources and Mines). No liability accepted for any loss or damage that may arise from the use of or reliance on this data.