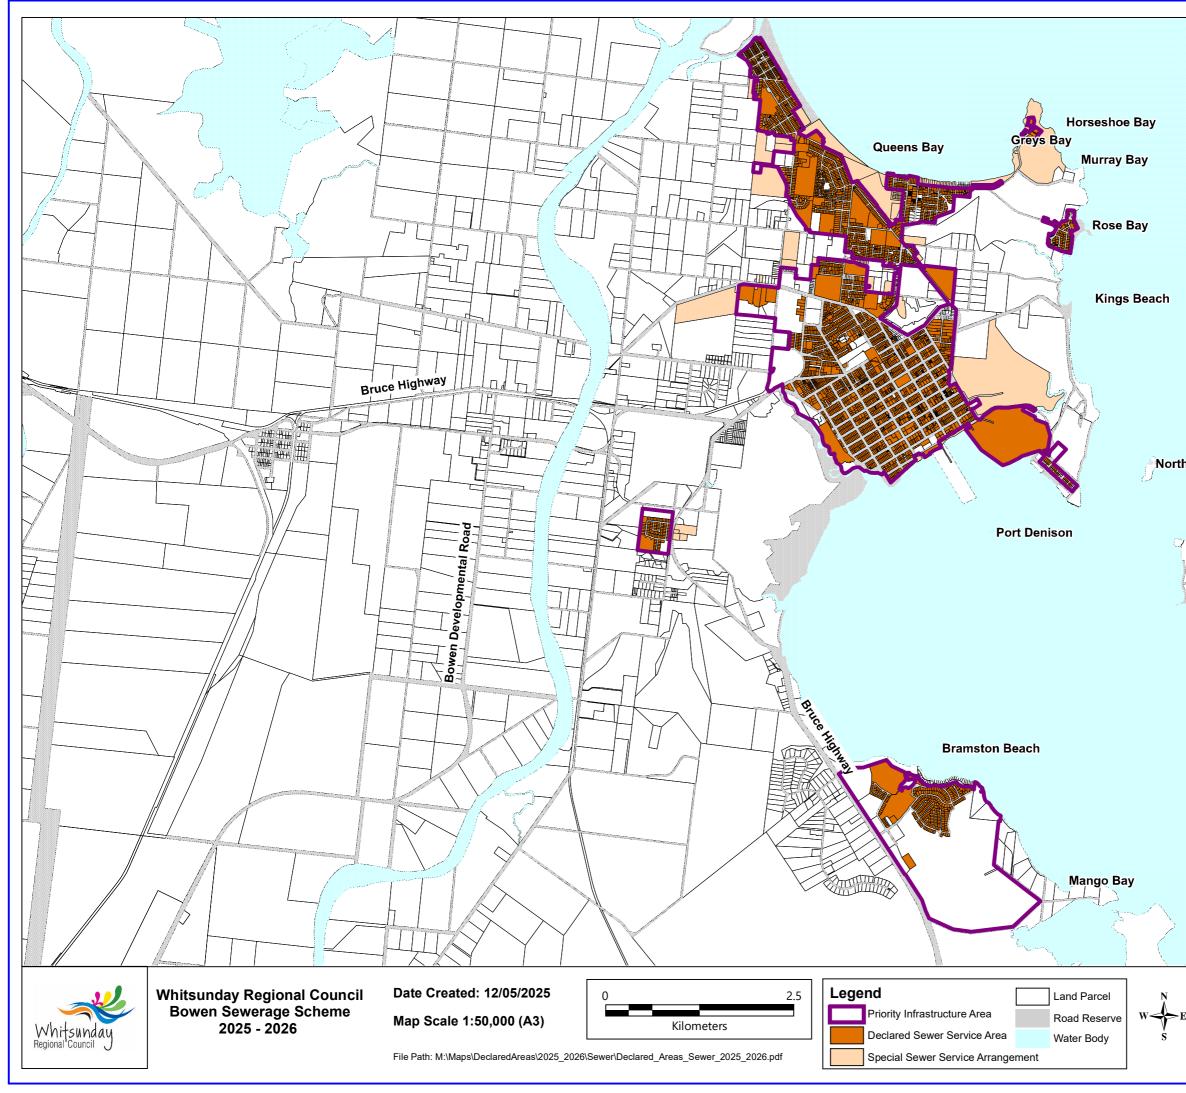

This map is a representation of the information currently held by Whitsunday Regional Council and contains data extracted from Queensland's Digital Cadastral Database.Use of this data set may be approved with the written permission of the Director General, Department of Natural Resources and Mines. © The State of Queensland (Dept of Natural Resources and Mines). No liability accepted for any loss or damage that may arise from the use of or reliance on this data.