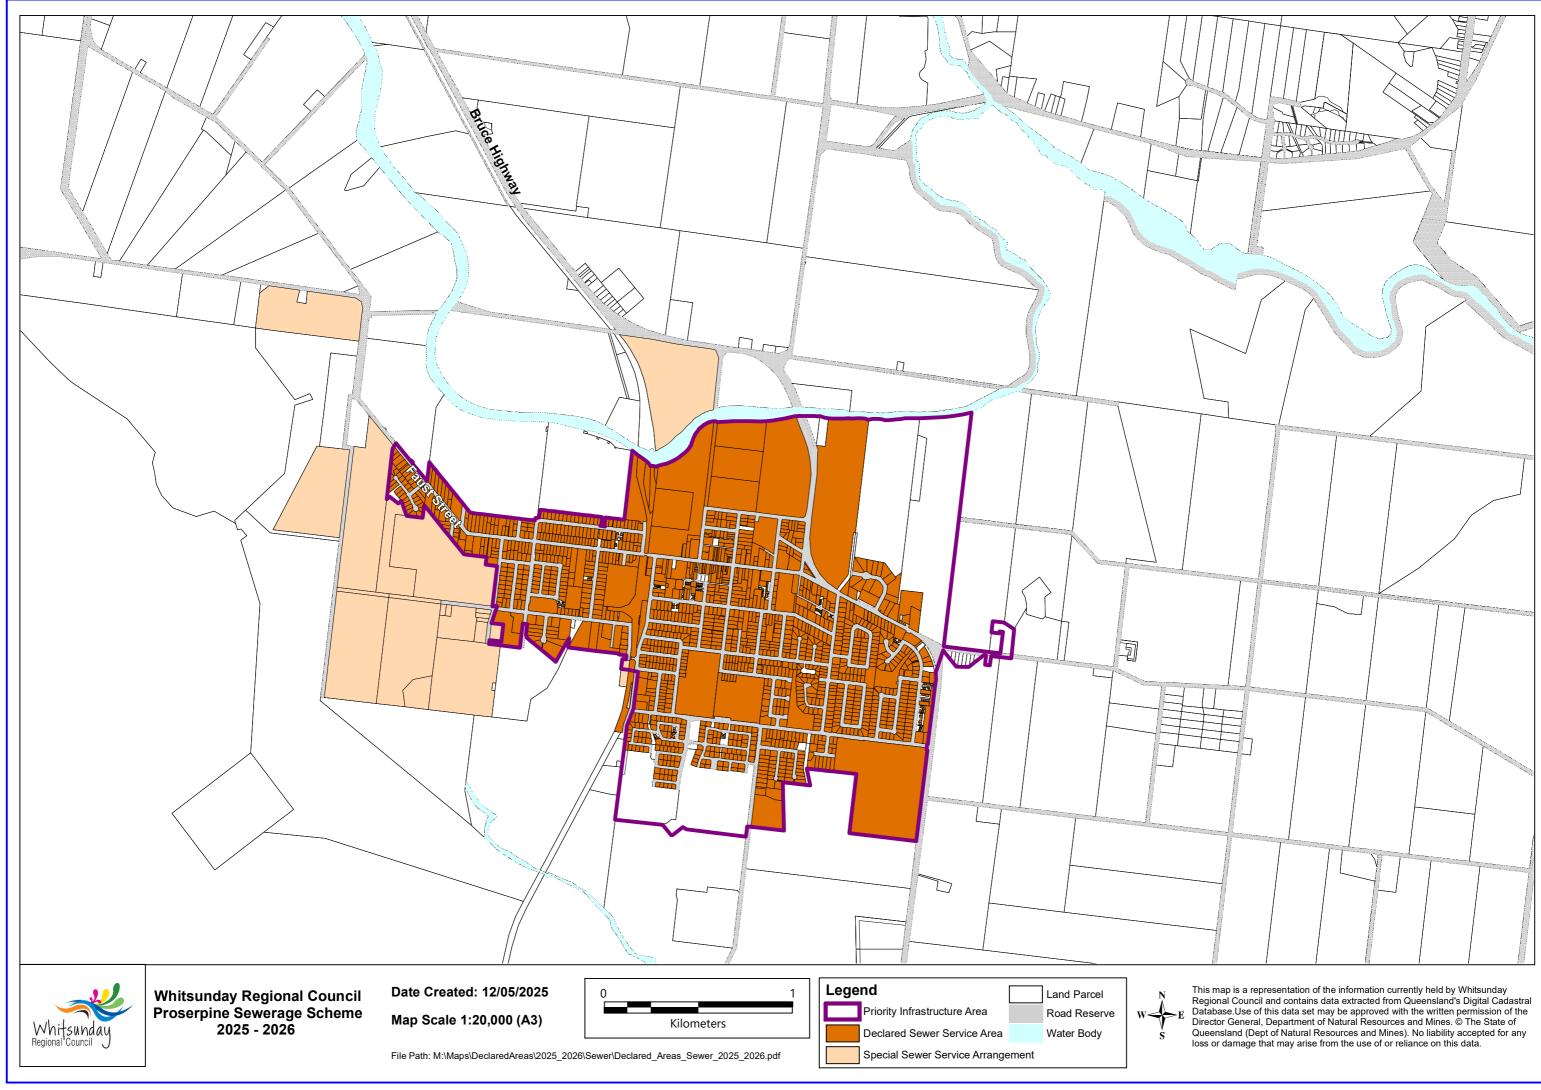

This map is a representation of the information currently held by Whitsunday Regional Council and contains data extracted from Queensland's Digital Cadastral Database.Use of this data set may be approved with the written permission of the Director General, Department of Natural Resources and Mines. © The State of Queensland (Dept of Natural Resources and Mines). No liability accepted for any loss or damage that may arise from the use of or reliance on this data.